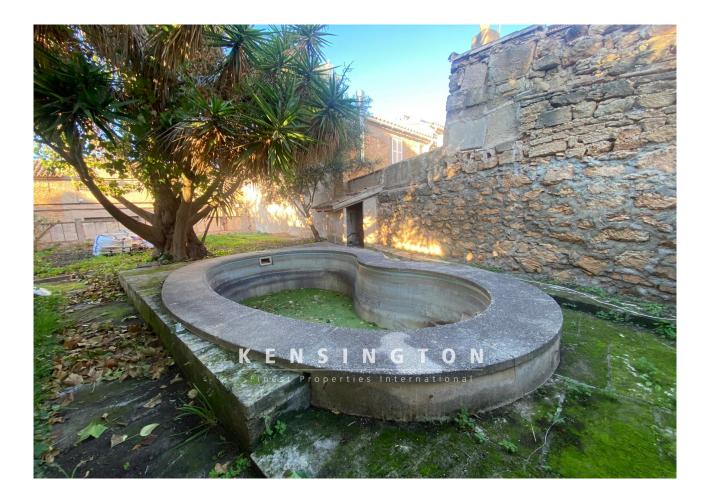

## **Description:**

Beautiful building plot with pool and garage in the center of Capdepera.

The plot has an area of about 255m2, which is ideal for building a house. A pool and a garage are already present. The access to the plot offers a wide and spacious entrance.