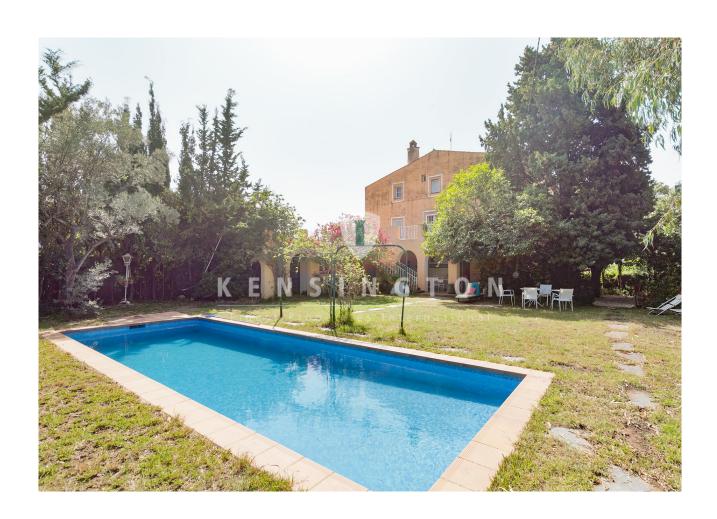

## **Description:**

Charming rustic property for sale located a few steps from the center of the picturesque village of Sant Andreu de Llavaneres. Located in a residential area surrounded by imposing manor houses, this property exudes charm and style. This house, built in 1918, has an interior that preserves its original charm, with wooden beams in the support in the form of a Catalan twist, original floors and wooden floors that maintain an ideal temperature during all seasons of the year. The original distribution of the time reflects the coexistence between the owners and the service, feeling evident the difference between the different stays.

On the top floor, there is a spacious apartment with living room, kitchen, bathroom with bathtub and two bedrooms, as well as a staircase leading to the upper terrace with incredible views of the village. It enjoys abundant natural light. In total, the property has 8 bedrooms and 3 bathrooms. Recently, renovations have been carried out in the large covered terrace, from which it offers views to the swimming pool and garden.