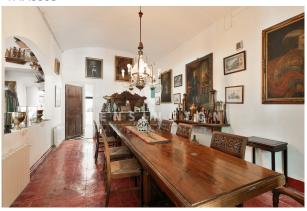

## **Description:**

Charming rustic property for sale located a few steps from the center of the picturesque village of Sant Andreu de Llavaneres. Located in a residential area surrounded by imposing manor houses, this property exudes charm and style. This house, built in 1918, has an interior that preserves its original charm, with wooden beams in the support in the form of a Catalan twist, original floors and wooden floors that maintain an ideal temperature during all seasons of the year. The original distribution of the time reflects the coexistence between the owners and the service, feeling evident the difference between the different stays.

The house has a large living room with a fireplace, and an independent kitchen where the original gels are preserved. In the rest area, we find a large distributor that connects with the bedrooms, which have a style typical of the time and offer views to the outside.