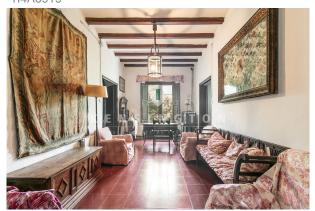

## **Description:**

Charming rustic property for sale located a few steps from the center of the picturesque village of Sant Andreu de Llavaneres. Located in a residential area surrounded by imposing manor houses, this property exudes charm and style. This house, built in 1918, has an interior that preserves its original charm, with wooden beams in the support in the form of a Catalan twist, original floors and wooden floors that maintain an ideal temperature during all seasons of the year. The original distribution of the time reflects the coexistence between the owners and the service, feeling evident the difference between the different stays.

The house has a large living room with a fireplace, and an independent kitchen where the original gels are preserved. In the rest area, we find a large distributor that connects with the bedrooms, which have a style typical of the time and offer views to the outside.