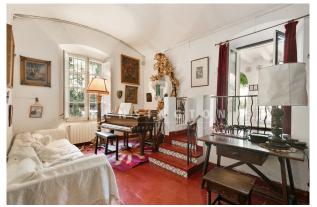

The house has a large living room with a fireplace, and an independent kitchen where the original gels are preserved. In the rest area, we find a large distributor that connects with the bedrooms, which have a style typical of the time and offer views to the outside.

In the night area on the second floor, we find a hallway that leads to the bedrooms, the main bedroom, of a senorial character, has access to a balcony from where you can appreciate the main entrance.