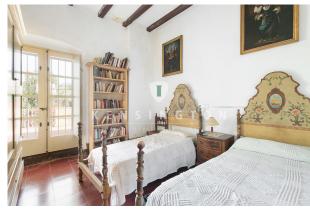

The house has a large living room with a fireplace, and an independent kitchen where the original gels are preserved. In the rest area, we find a large distributor that connects with the bedrooms, which have a style typical of the time and offer views to the outside.

In the night area on the second floor, we find a hallway that leads to the bedrooms, the main bedroom, of a senorial character, has access to a balcony from where you can appreciate the main entrance.