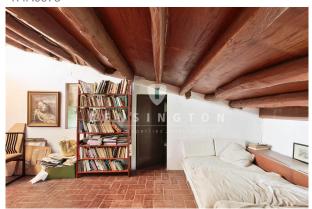

## **Description:**

Charming rustic property for sale located a few steps from the center of the picturesque village of Sant Andreu de Llavaneres. Located in a residential area surrounded by imposing manor houses, this property exudes charm and style. This house, built in 1918, has an interior that preserves its original charm, with wooden beams in the support in the form of a Catalan twist, original floors and wooden floors that maintain an ideal temperature during all seasons of the year. The original distribution of the time reflects the coexistence between the owners and the service, feeling evident the difference between the different stays.

The house has a large living room with a fireplace, and an independent kitchen where the original gels are preserved. In the rest area, we find a large distributor that connects with the bedrooms, which have a style typical of the time and offer views to the outside.