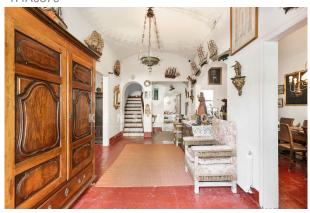

## **Description:**

Charming rustic property for sale located a few steps from the center of the picturesque village of Sant Andreu de Llavaneres. Located in a residential area surrounded by imposing manor houses, this property exudes charm and style. This house, built in 1918, has an interior that preserves its original charm, with wooden beams in the support in the form of a Catalan twist, original floors and wooden floors that maintain an ideal temperature during all seasons of the year. The original distribution of the time reflects the coexistence between the owners and the service, feeling evident the difference between the different stays.

In the night area on the second floor, we find a hallway that leads to the bedrooms, the main bedroom, of a senorial character, has access to a balcony from where you can appreciate the main entrance.