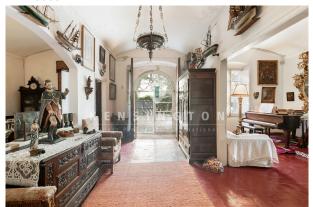

## **Description:**

Charming rustic property for sale located a few steps from the center of the picturesque village of Sant Andreu de Llavaneres. Located in a residential area surrounded by imposing manor houses, this property exudes charm and style. This house, built in 1918, has an interior that preserves its original charm, with wooden beams in the support in the form of a Catalan twist, original floors and wooden floors that maintain an ideal temperature during all seasons of the year. The original distribution of the time reflects the coexistence between the owners and the service, feeling evident the difference between the different stays.

The house has a large living room with a fireplace, and an independent kitchen where the original gels are preserved. In the rest area, we find a large distributor that connects with the bedrooms, which have a style typical of the time and offer views to the outside.