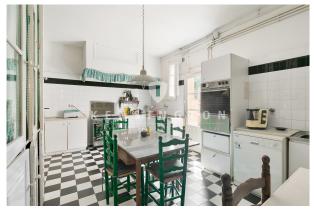

The house has a large living room with a fireplace, and an independent kitchen where the original gels are preserved. In the rest area, we find a large distributor that connects with the bedrooms, which have a style typical of the time and offer views to the outside.