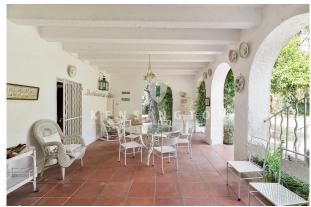

On the top floor, there is a spacious apartment with living room, kitchen, bathroom with bathtub and two bedrooms, as well as a staircase leading to the upper terrace with incredible views of the village. It enjoys abundant natural light. In total, the property has 8 bedrooms and 3 bathrooms. Recently, renovations have been carried out in the large covered terrace, from which it offers views to the swimming pool and garden.