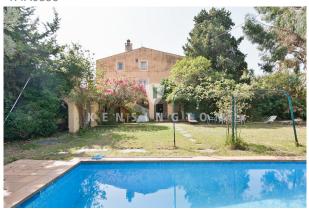

On the top floor, there is a spacious apartment with living room, kitchen, bathroom with bathtub and two bedrooms, as well as a staircase leading to the upper terrace with incredible views of the village. It enjoys abundant natural light. In total, the property has 8 bedrooms and 3 bathrooms. Recently, renovations have been carried out in the large covered terrace, from which it offers views to the swimming pool and garden.