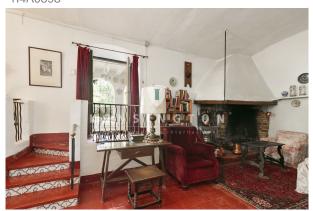

The house has a large living room with a fireplace, and an independent kitchen where the original gels are preserved. In the rest area, we find a large distributor that connects with the bedrooms, which have a style typical of the time and offer views to the outside.