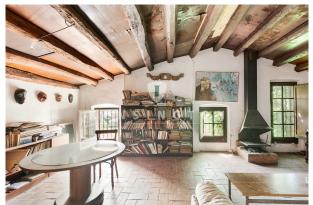

## **Description:**

Charming rustic property for sale located a few steps from the center of the picturesque village of Sant Andreu de Llavaneres. Located in a residential area surrounded by imposing manor houses, this property exudes charm and style. This house, built in 1918, has an interior that preserves its original charm, with wooden beams in the support in the form of a Catalan twist, original floors and wooden floors that maintain an ideal temperature during all seasons of the year. The original distribution of the time reflects the coexistence between the owners and the service, feeling evident the difference between the different stays.

The house has a large living room with a fireplace, and an independent kitchen where the original gels are preserved. In the rest area, we find a large distributor that connects with the bedrooms, which have a style typical of the time and offer views to the outside.