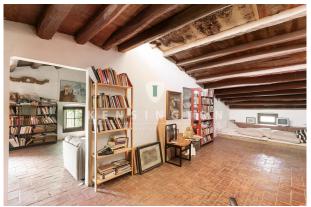

## **Description:**

Charming rustic property for sale located a few steps from the center of the picturesque village of Sant Andreu de Llavaneres. Located in a residential area surrounded by imposing manor houses, this property exudes charm and style. This house, built in 1918, has an interior that preserves its original charm, with wooden beams in the support in the form of a Catalan twist, original floors and wooden floors that maintain an ideal temperature during all seasons of the year. The original distribution of the time reflects the coexistence between the owners and the service, feeling evident the difference between the different stays.