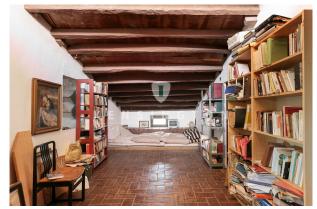

## **Description:**

Charming rustic property for sale located a few steps from the center of the picturesque village of Sant Andreu de Llavaneres. Located in a residential area surrounded by imposing manor houses, this property exudes charm and style. This house, built in 1918, has an interior that preserves its original charm, with wooden beams in the support in the form of a Catalan twist, original floors and wooden floors that maintain an ideal temperature during all seasons of the year. The original distribution of the time reflects the coexistence between the owners and the service, feeling evident the difference between the different stays.