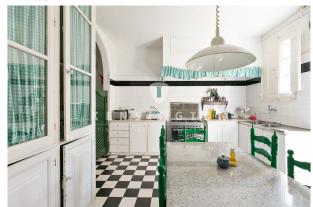

The house has a large living room with a fireplace, and an independent kitchen where the original gels are preserved. In the rest area, we find a large distributor that connects with the bedrooms, which have a style typical of the time and offer views to the outside.