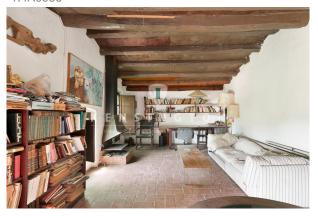

## **Description:**

Charming rustic property for sale located a few steps from the center of the picturesque village of Sant Andreu de Llavaneres. Located in a residential area surrounded by imposing manor houses, this property exudes charm and style. This house, built in 1918, has an interior that preserves its original charm, with wooden beams in the support in the form of a Catalan twist, original floors and wooden floors that maintain an ideal temperature during all seasons of the year. The original distribution of the time reflects the coexistence between the owners and the service, feeling evident the difference between the different stays.

The house has a large living room with a fireplace, and an independent kitchen where the original gels are preserved. In the rest area, we find a large distributor that connects with the bedrooms, which have a style typical of the time and offer views to the outside.