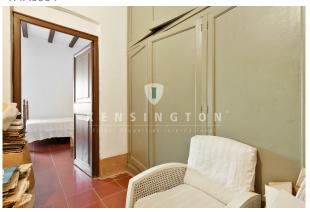

The house has a large living room with a fireplace, and an independent kitchen where the original gels are preserved. In the rest area, we find a large distributor that connects with the bedrooms, which have a style typical of the time and offer views to the outside.

In the night area on the second floor, we find a hallway that leads to the bedrooms, the main bedroom, of a senorial character, has access to a balcony from where you can appreciate the main entrance.