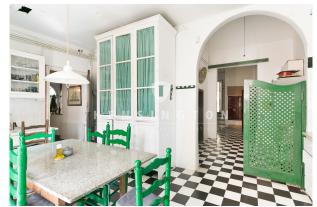

The house has a large living room with a fireplace, and an independent kitchen where the original gels are preserved. In the rest area, we find a large distributor that connects with the bedrooms, which have a style typical of the time and offer views to the outside.