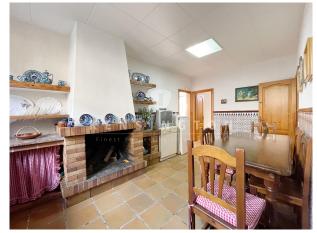

The main entrance, with elegant stairs that communicate with the ground and upper floors, adds a distinctive touch to the property and facilitates access to all areas. On the access platform is the kitchen, fully equipped and with access to an outdoor terrace.

The attic, a versatile and cozy space, has an outdoor terrace that provides views of the surroundings. It also has a practical storage room under the attic.

On the first floor, there is a second kitchen, a room used as an office and a complete bathroom with bathtub. In addition, the property has a large garage and a storage room.