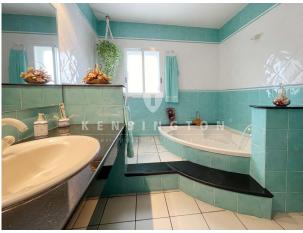

The attic, a versatile and cozy space, has an outdoor terrace that provides views of the surroundings. It also has a practical storage room under the attic.

On the first floor, there is a second kitchen, a room used as an office and a complete bathroom with bathtub. In addition, the property has a large garage and a storage room.