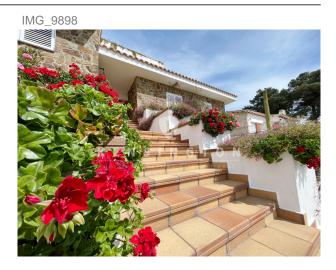

The main entrance, with elegant stairs that communicate with the ground and upper floors, adds a distinctive touch to the property and facilitates access to all areas. On the access platform is the kitchen, fully equipped and with access to an outdoor terrace.