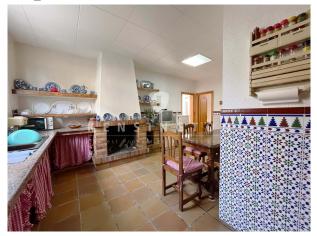

The main entrance, with elegant stairs that communicate with the ground and upper floors, adds a distinctive touch to the property and facilitates access to all areas. On the access platform is the kitchen, fully equipped and with access to an outdoor terrace.

The attic, a versatile and cozy space, has an outdoor terrace that provides views of the surroundings. It also has a practical storage room under the attic.

On the first floor, there is a second kitchen, a room used as an office and a complete bathroom with bathtub. In addition, the property has a large garage and a storage room.