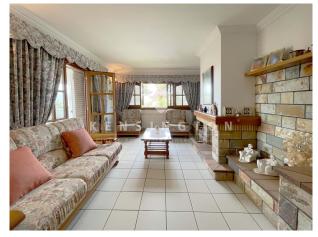

The bright living-dining room is the heart of the house, with access to a terrace equipped with magnetic glass that closes hermetically, making the most of the space and allowing you to enjoy the views at any time of the year. Two double bedrooms, one with en suite bathroom, and a shared bathroom complete this part of the house.