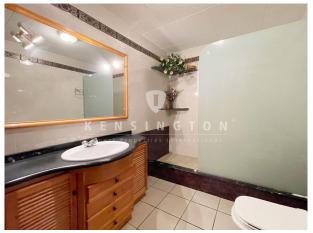

The bright living-dining room is the heart of the house, with access to a terrace equipped with magnetic glass that closes hermetically, making the most of the space and allowing you to enjoy the views at any time of the year. Two double bedrooms, one with en suite bathroom, and a shared bathroom complete this part of the house.

The attic, a versatile and cozy space, has an outdoor terrace that provides views of the surroundings. It also has a practical storage room under the attic.

On the first floor, there is a second kitchen, a room used as an office and a complete bathroom with bathtub. In addition, the property has a large garage and a storage room.