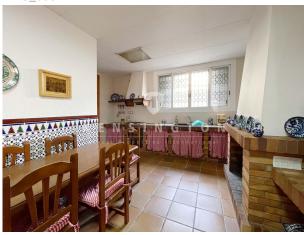

The main entrance, with elegant stairs that communicate with the ground and upper floors, adds a distinctive touch to the property and facilitates access to all areas. On the access platform is the kitchen, fully equipped and with access to an outdoor terrace.

The attic, a versatile and cozy space, has an outdoor terrace that provides views of the surroundings. It also has a practical storage room under the attic.

On the first floor, there is a second kitchen, a room used as an office and a complete bathroom with bathtub. In addition, the property has a large garage and a storage room.