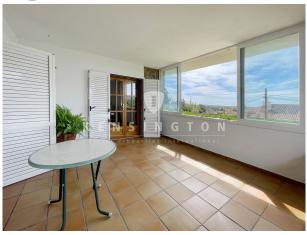

The bright living-dining room is the heart of the house, with access to a terrace equipped with magnetic glass that closes hermetically, making the most of the space and allowing you to enjoy the views at any time of the year. Two double bedrooms, one with en suite bathroom, and a shared bathroom complete this part of the house.