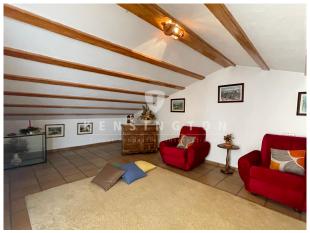

The attic, a versatile and cozy space, has an outdoor terrace that provides views of the surroundings. It also has a practical storage room under the attic.

On the first floor, there is a second kitchen, a room used as an office and a complete bathroom with bathtub. In addition, the property has a large garage and a storage room.