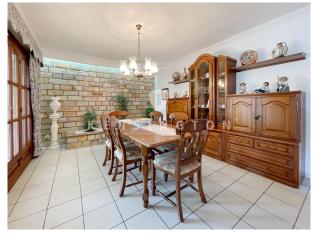

The bright living-dining room is the heart of the house, with access to a terrace equipped with magnetic glass that closes hermetically, making the most of the space and allowing you to enjoy the views at any time of the year. Two double bedrooms, one with en suite bathroom, and a shared bathroom complete this part of the house.