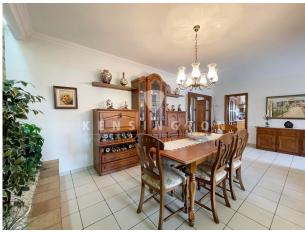

The bright living-dining room is the heart of the house, with access to a terrace equipped with magnetic glass that closes hermetically, making the most of the space and allowing you to enjoy the views at any time of the year. Two double bedrooms, one with en suite bathroom, and a shared bathroom complete this part of the house.