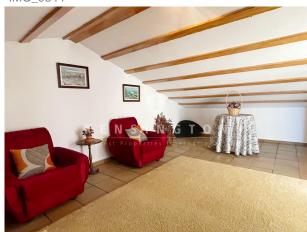

The attic, a versatile and cozy space, has an outdoor terrace that provides views of the surroundings. It also has a practical storage room under the attic.

On the first floor, there is a second kitchen, a room used as an office and a complete bathroom with bathtub. In addition, the property has a large garage and a storage room.