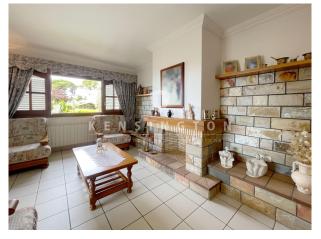

The bright living-dining room is the heart of the house, with access to a terrace equipped with magnetic glass that closes hermetically, making the most of the space and allowing you to enjoy the views at any time of the year. Two double bedrooms, one with en suite bathroom, and a shared bathroom complete this part of the house.