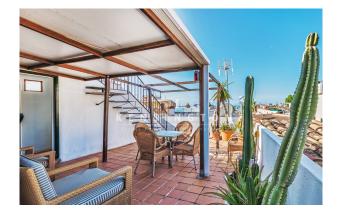

The TWO TERRACES (30 m² and 9 m²) offer 360-DEGREE PANORAMIC VIEWS. From up here you can see practically everything: the port, the cruise ships, the sea, almost the entire bay of Palma, the cathedral, Castell Bellver, the Tramuntana mountains, in the distance the landing airplanes, sunsets... you name it. Gigantic!

The duplex penthouse over two levels has windows on three sides and a lot of Majorcan charm. It is ready to move in. Layout of the apartment (approx. 70 m²): on the lower level, living/dining area with open-plan kitchen, 1 twin bedroom with walk-in closet, 1 bathroom; on the upper level, 1 twin bedroom with bathroom en suite, access to the terraces. Equipment: FURNITURE, exposed beams, terracotta floors, fireplace, built-in wardrobes, air conditioning hot/cold, internet.