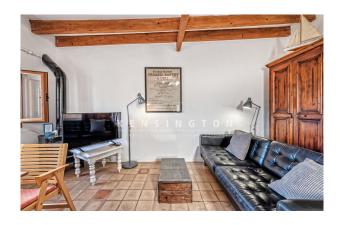

The duplex penthouse over two levels has windows on three sides and a lot of Majorcan charm. It is ready to move in. Layout of the apartment (approx. 70 m²): on the lower level, living/dining area with open-plan kitchen, 1 twin bedroom with walk-in closet, 1 bathroom; on the upper level, 1 twin bedroom with bathroom en suite, access to the terraces. Equipment: FURNITURE, exposed beams, terracotta floors, fireplace, built-in wardrobes, air conditioning hot/cold, internet.