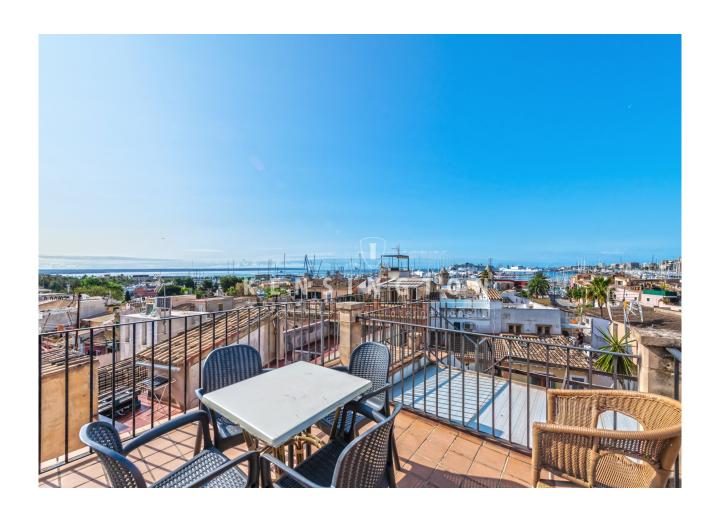

#### **Description:**

If you are looking for a nest in Palma, why not an eagle's nest with views over the whole bay and the whole city??? This SEA-VIEW PENTHOUSE with terraces is located in SANTA CATALINA, Palma de Mallorca. The Santa Catalina market is only a few steps away.

The TWO TERRACES (30 m² and 9 m²) offer 360-DEGREE PANORAMIC VIEWS. From up here you can see practically everything: the port, the cruise ships, the sea, almost the entire bay of Palma, the cathedral, Castell Bellver, the Tramuntana mountains, in the distance the landing airplanes, sunsets... you name it. Gigantic!