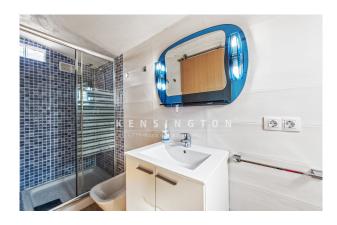

The duplex penthouse over two levels has windows on three sides and a lot of Majorcan charm. It is ready to move in. Layout of the apartment (approx. 70 m²): on the lower level, living/dining area with open-plan kitchen, 1 twin bedroom with walk-in closet, 1 bathroom; on the upper level, 1 twin bedroom with bathroom en suite, access to the terraces. Equipment: FURNITURE, exposed beams, terracotta floors, fireplace, built-in wardrobes, air conditioning hot/cold, internet.