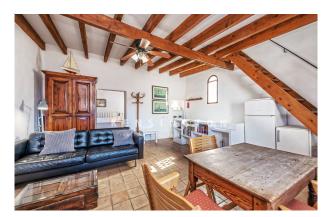

#### **Description:**

If you are looking for a nest in Palma, why not an eagle's nest with views over the whole bay and the whole city??? This SEA-VIEW PENTHOUSE with terraces is located in SANTA CATALINA, Palma de Mallorca. The Santa Catalina market is only a few steps away.

The duplex penthouse over two levels has windows on three sides and a lot of Majorcan charm. It is ready to move in. Layout of the apartment (approx. 70 m²): on the lower level, living/dining area with open-plan kitchen, 1 twin bedroom with walk-in closet, 1 bathroom; on the upper level, 1 twin bedroom with bathroom en suite, access to the terraces. Equipment: FURNITURE, exposed beams, terracotta floors, fireplace, built-in wardrobes, air conditioning hot/cold, internet.