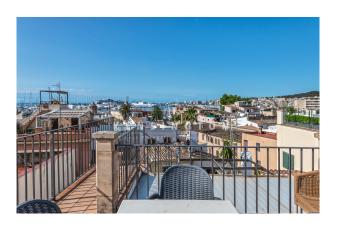

The TWO TERRACES (30 m² and 9 m²) offer 360-DEGREE PANORAMIC VIEWS. From up here you can see practically everything: the port, the cruise ships, the sea, almost the entire bay of Palma, the cathedral, Castell Bellver, the Tramuntana mountains, in the distance the landing airplanes, sunsets... you name it. Gigantic!