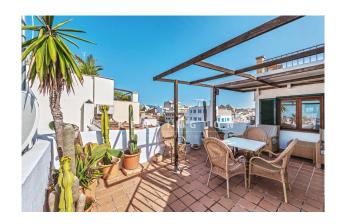

The TWO TERRACES (30 m² and 9 m²) offer 360-DEGREE PANORAMIC VIEWS. From up here you can see practically everything: the port, the cruise ships, the sea, almost the entire bay of Palma, the cathedral, Castell Bellver, the Tramuntana mountains, in the distance the landing airplanes, sunsets... you name it. Gigantic!

The duplex penthouse over two levels has windows on three sides and a lot of Majorcan charm. It is ready to move in. Layout of the apartment (approx. 70 m²): on the lower level, living/dining area with open-plan kitchen, 1 twin bedroom with walk-in closet, 1 bathroom; on the upper level, 1 twin bedroom with bathroom en suite, access to the terraces. Equipment: FURNITURE, exposed beams, terracotta floors, fireplace, built-in wardrobes, air conditioning hot/cold, internet.