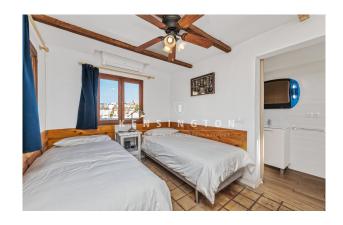

The duplex penthouse over two levels has windows on three sides and a lot of Majorcan charm. It is ready to move in. Layout of the apartment (approx. 70 m²): on the lower level, living/dining area with open-plan kitchen, 1 twin bedroom with walk-in closet, 1 bathroom; on the upper level, 1 twin bedroom with bathroom en suite, access to the terraces. Equipment: FURNITURE, exposed beams, terracotta floors, fireplace, built-in wardrobes, air conditioning hot/cold, internet.