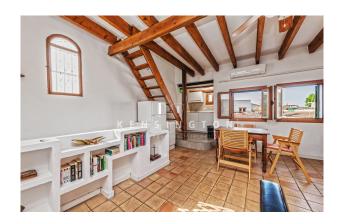

The duplex penthouse over two levels has windows on three sides and a lot of Majorcan charm. It is ready to move in. Layout of the apartment (approx. 70 m²): on the lower level, living/dining area with open-plan kitchen, 1 twin bedroom with walk-in closet, 1 bathroom; on the upper level, 1 twin bedroom with bathroom en suite, access to the terraces. Equipment: FURNITURE, exposed beams, terracotta floors, fireplace, built-in wardrobes, air conditioning hot/cold, internet.