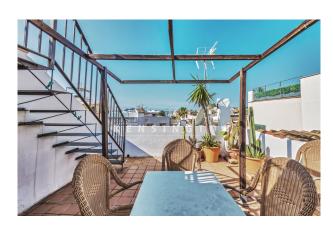

The TWO TERRACES (30 m² and 9 m²) offer 360-DEGREE PANORAMIC VIEWS. From up here you can see practically everything: the port, the cruise ships, the sea, almost the entire bay of Palma, the cathedral, Castell Bellver, the Tramuntana mountains, in the distance the landing airplanes, sunsets... you name it. Gigantic!