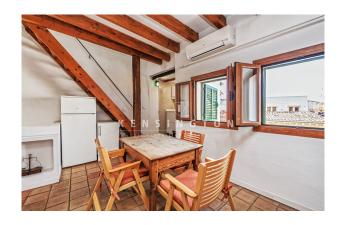

The duplex penthouse over two levels has windows on three sides and a lot of Majorcan charm. It is ready to move in. Layout of the apartment (approx. 70 m²): on the lower level, living/dining area with open-plan kitchen, 1 twin bedroom with walk-in closet, 1 bathroom; on the upper level, 1 twin bedroom with bathroom en suite, access to the terraces. Equipment: FURNITURE, exposed beams, terracotta floors, fireplace, built-in wardrobes, air conditioning hot/cold, internet.