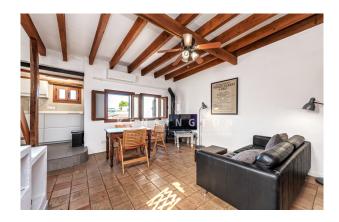

#### **Description:**

If you are looking for a nest in Palma, why not an eagle's nest with views over the whole bay and the whole city??? This SEA-VIEW PENTHOUSE with terraces is located in SANTA CATALINA, Palma de Mallorca. The Santa Catalina market is only a few steps away.

The duplex penthouse over two levels has windows on three sides and a lot of Majorcan charm. It is ready to move in. Layout of the apartment (approx. 70 m²): on the lower level, living/dining area with open-plan kitchen, 1 twin bedroom with walk-in closet, 1 bathroom; on the upper level, 1 twin bedroom with bathroom en suite, access to the terraces. Equipment: FURNITURE, exposed beams, terracotta floors, fireplace, built-in wardrobes, air conditioning hot/cold, internet.