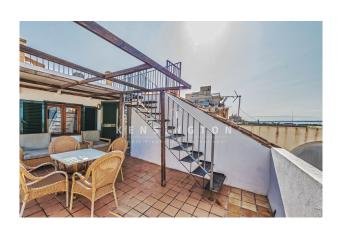

The TWO TERRACES (30 m² and 9 m²) offer 360-DEGREE PANORAMIC VIEWS. From up here you can see practically everything: the port, the cruise ships, the sea, almost the entire bay of Palma, the cathedral, Castell Bellver, the Tramuntana mountains, in the distance the landing airplanes, sunsets... you name it. Gigantic!