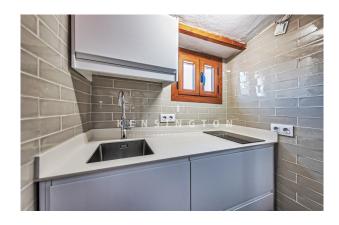

The duplex penthouse over two levels has windows on three sides and a lot of Majorcan charm. It is ready to move in. Layout of the apartment (approx. 70 m²): on the lower level, living/dining area with open-plan kitchen, 1 twin bedroom with walk-in closet, 1 bathroom; on the upper level, 1 twin bedroom with bathroom en suite, access to the terraces. Equipment: FURNITURE, exposed beams, terracotta floors, fireplace, built-in wardrobes, air conditioning hot/cold, internet.