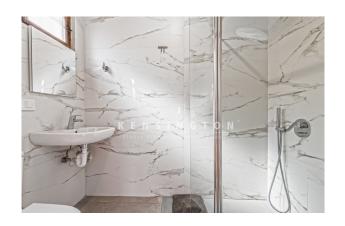

The duplex penthouse over two levels has windows on three sides and a lot of Majorcan charm. It is ready to move in. Layout of the apartment (approx. 70 m²): on the lower level, living/dining area with open-plan kitchen, 1 twin bedroom with walk-in closet, 1 bathroom; on the upper level, 1 twin bedroom with bathroom en suite, access to the terraces. Equipment: FURNITURE, exposed beams, terracotta floors, fireplace, built-in wardrobes, air conditioning hot/cold, internet.