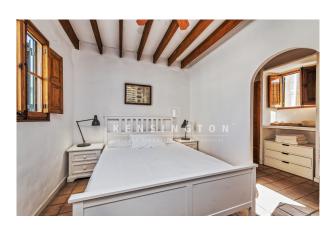

The duplex penthouse over two levels has windows on three sides and a lot of Majorcan charm. It is ready to move in. Layout of the apartment (approx. 70 m²): on the lower level, living/dining area with open-plan kitchen, 1 twin bedroom with walk-in closet, 1 bathroom; on the upper level, 1 twin bedroom with bathroom en suite, access to the terraces. Equipment: FURNITURE, exposed beams, terracotta floors, fireplace, built-in wardrobes, air conditioning hot/cold, internet.