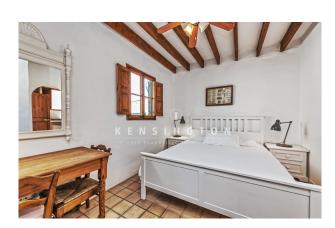

The duplex penthouse over two levels has windows on three sides and a lot of Majorcan charm. It is ready to move in. Layout of the apartment (approx. 70 m²): on the lower level, living/dining area with open-plan kitchen, 1 twin bedroom with walk-in closet, 1 bathroom; on the upper level, 1 twin bedroom with bathroom en suite, access to the terraces. Equipment: FURNITURE, exposed beams, terracotta floors, fireplace, built-in wardrobes, air conditioning hot/cold, internet.