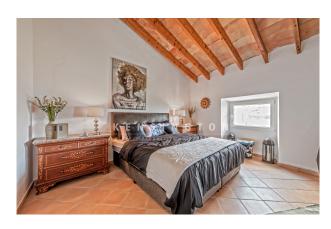

# **Description:**

Duplex penthouse with sea views and terrace in beautiful Banyalbufar, Mallorca

This charming penthouse is located in a typical Mallorcan house with a stone façade and exudes authentic character. The apartment is ready to move into and will be handed over complete with high-quality furniture. With a living area of approx. 128 m², it extends over two levels and offers a tasteful layout: on the second floor you will find a spacious living and dining area, which is directly connected to a bright, open bedroom. The spacious kitchen with dining area is ideal for cozy evenings, while the separate dressing room offers additional comfort. Two fully equipped bathrooms complete

the offer - one with a shower and bathtub, the second with a shower. The second floor houses another bedroom, which offers access to two terraces. From here you can enjoy spectacular panoramic views of the sea, the mountains and the picturesque village. A few years ago the penthouse was completely renovated with high quality materials, with the impressive, extremely high ceilings with exposed wooden beams standing out in particular other features include elegant furniture, a fireplace, terracotta floors, aluminum tilt and turn windows with double glazing and air conditioning (hot/cold) in all rooms.please contact us for more information or for a viewing. All information without guarantee. Kensington reference: KPP06939

## images

Penthouse in Banyalbufar Mallorca - dining area

Penthouse in Banyalbufar Mallorca - kitchen

Penthouse in Banyalbufar Mallorca - bedroom

Penthouse in Banyalbufar Mallorca - bathroom

Penthouse in Banyalbufar Mallorca - sea views