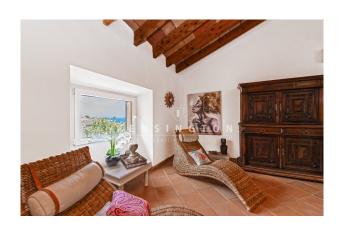

the offer - one with a shower and bathtub, the second with a shower. The second floor houses another bedroom, which offers access to two terraces. From here you can enjoy spectacular panoramic views of the sea, the mountains and the picturesque village. A few years ago the penthouse was completely renovated with high quality materials, with the impressive, extremely high ceilings with exposed wooden beams standing out in particular other features include elegant furniture, a fireplace, terracotta floors, aluminum tilt and turn windows with double glazing and air conditioning (hot/cold) in all rooms.please contact us for more information or for a viewing. All information without guarantee. Kensington reference: KPP06939

## images

Penthouse in Banyalbufar Mallorca - dining area

Penthouse in Banyalbufar Mallorca - kitchen

Penthouse in Banyalbufar Mallorca - bedroom

Penthouse in Banyalbufar Mallorca - bathroom

Penthouse in Banyalbufar Mallorca - sea views