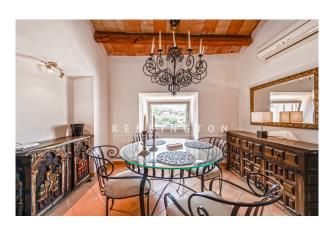

# **Description:**

Duplex penthouse with sea views and terrace in beautiful Banyalbufar, Mallorca

This charming penthouse is located in a typical Mallorcan house with a stone façade and exudes authentic character. The apartment is ready to move into and will be handed over complete with high-quality furniture. With a living area of approx. 128 m², it extends over two levels and offers a tasteful layout: on the second floor you will find a spacious living and dining area, which is directly connected to a bright, open bedroom. The spacious kitchen with dining area is ideal for cozy evenings, while the separate dressing room offers additional comfort. Two fully equipped bathrooms complete

the offer - one with a shower and bathtub, the second with a shower. The second floor houses another bedroom, which offers access to two terraces. From here you can enjoy spectacular panoramic views of the sea, the mountains and the picturesque village. A few years ago the penthouse was completely renovated with high quality materials, with the impressive, extremely high ceilings with exposed wooden beams standing out in particular other features include elegant furniture, a fireplace, terracotta floors, aluminum tilt and turn windows with double glazing and air conditioning (hot/cold) in all rooms.please contact us for more information or for a viewing. All information without guarantee. Kensington reference: KPP06939

## images

Penthouse in Banyalbufar Mallorca - dining area

Penthouse in Banyalbufar Mallorca - kitchen

Penthouse in Banyalbufar Mallorca - bedroom

Penthouse in Banyalbufar Mallorca - bathroom

Penthouse in Banyalbufar Mallorca - sea views

Penthouse in Banyalbufar Mallorca - bedroom

Penthouse in Banyalbufar Mallorca

Penthouse in Banyalbufar Mallorca - terrace views