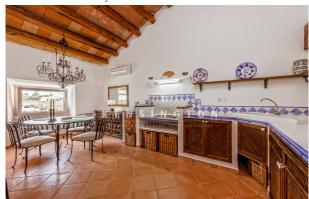

# **Description:**

Duplex penthouse with sea views and terrace in beautiful Banyalbufar, Mallorca

This charming penthouse is located in a typical Mallorcan house with a stone façade and exudes authentic character. The apartment is ready to move into and will be handed over complete with high-quality furniture. With a living area of approx. 128 m², it extends over two levels and offers a tasteful layout: on the second floor you will find a spacious living and dining area, which is directly connected to a bright, open bedroom. The spacious kitchen with dining area is ideal for cozy evenings, while the separate dressing room offers additional comfort. Two fully equipped bathrooms complete

the offer - one with a shower and bathtub, the second with a shower. The second floor houses another bedroom, which offers access to two terraces. From here you can enjoy spectacular panoramic views of the sea, the mountains and the picturesque village. A few years ago the penthouse was completely renovated with high quality materials, with the impressive, extremely high ceilings with exposed wooden beams standing out in particular other features include elegant furniture, a fireplace, terracotta floors, aluminum tilt and turn windows with double glazing and air conditioning (hot/cold) in all rooms.please contact us for more information or for a viewing. All information without guarantee. Kensington reference: KPP06939