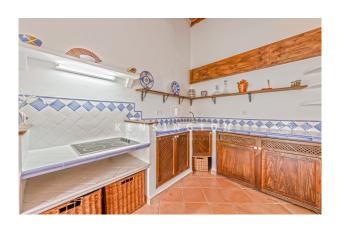

# **Description:**

Duplex penthouse with sea views and terrace in beautiful Banyalbufar, Mallorca

This charming penthouse is located in a typical Mallorcan house with a stone façade and exudes authentic character. The apartment is ready to move into and will be handed over complete with high-quality furniture. With a living area of approx. 128 m², it extends over two levels and offers a tasteful layout: on the second floor you will find a spacious living and dining area, which is directly connected to a bright, open bedroom. The spacious kitchen with dining area is ideal for cozy evenings, while the separate dressing room offers additional comfort. Two fully equipped bathrooms complete

## images

Penthouse in Banyalbufar Mallorca - dining area

Penthouse in Banyalbufar Mallorca - kitchen

Penthouse in Banyalbufar Mallorca - bedroom

Penthouse in Banyalbufar Mallorca - bathroom

Penthouse in Banyalbufar Mallorca - sea views