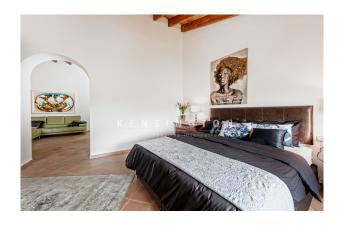

# **Description:**

Duplex penthouse with sea views and terrace in beautiful Banyalbufar, Mallorca

This charming penthouse is located in a typical Mallorcan house with a stone façade and exudes authentic character. The apartment is ready to move into and will be handed over complete with high-quality furniture. With a living area of approx. 128 m², it extends over two levels and offers a tasteful layout: on the second floor you will find a spacious living and dining area, which is directly connected to a bright, open bedroom. The spacious kitchen with dining area is ideal for cozy evenings, while the separate dressing room offers additional comfort. Two fully equipped bathrooms complete

the offer - one with a shower and bathtub, the second with a shower. The second floor houses another bedroom, which offers access to two terraces. From here you can enjoy spectacular panoramic views of the sea, the mountains and the picturesque village. A few years ago the penthouse was completely renovated with high quality materials, with the impressive, extremely high ceilings with exposed wooden beams standing out in particular other features include elegant furniture, a fireplace, terracotta floors, aluminum tilt and turn windows with double glazing and air conditioning (hot/cold) in all rooms.please contact us for more information or for a viewing. All information without guarantee. Kensington reference: KPP06939

Penthouse in Banyalbufar Mallorca - bedroom

Penthouse in Banyalbufar Mallorca

Penthouse in Banyalbufar Mallorca - terrace views