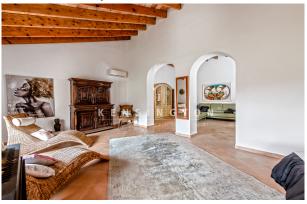

# **Description:**

Duplex penthouse with sea views and terrace in beautiful Banyalbufar, Mallorca

This charming penthouse is located in a typical Mallorcan house with a stone façade and exudes authentic character. The apartment is ready to move into and will be handed over complete with high-quality furniture. With a living area of approx. 128 m², it extends over two levels and offers a tasteful layout: on the second floor you will find a spacious living and dining area, which is directly connected to a bright, open bedroom. The spacious kitchen with dining area is ideal for cozy evenings, while the separate dressing room offers additional comfort. Two fully equipped bathrooms complete

the offer - one with a shower and bathtub, the second with a shower. The second floor houses another bedroom, which offers access to two terraces. From here you can enjoy spectacular panoramic views of the sea, the mountains and the picturesque village. A few years ago the penthouse was completely renovated with high quality materials, with the impressive, extremely high ceilings with exposed wooden beams standing out in particular other features include elegant furniture, a fireplace, terracotta floors, aluminum tilt and turn windows with double glazing and air conditioning (hot/cold) in all rooms.please contact us for more information or for a viewing. All information without guarantee. Kensington reference: KPP06939

## images

Penthouse in Banyalbufar Mallorca - dining area

Penthouse in Banyalbufar Mallorca - kitchen

Penthouse in Banyalbufar Mallorca - bedroom

Penthouse in Banyalbufar Mallorca - bathroom

Penthouse in Banyalbufar Mallorca - sea views