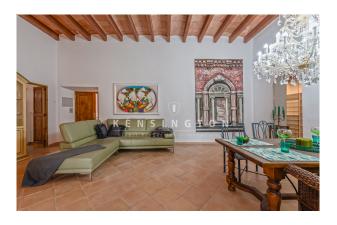

# **Description:**

Duplex penthouse with sea views and terrace in beautiful Banyalbufar, Mallorca

This charming penthouse is located in a typical Mallorcan house with a stone façade and exudes authentic character. The apartment is ready to move into and will be handed over complete with high-quality furniture. With a living area of approx. 128 m², it extends over two levels and offers a tasteful layout: on the second floor you will find a spacious living and dining area, which is directly connected to a bright, open bedroom. The spacious kitchen with dining area is ideal for cozy evenings, while the separate dressing room offers additional comfort. Two fully equipped bathrooms complete

the offer - one with a shower and bathtub, the second with a shower. The second floor houses another bedroom, which offers access to two terraces. From here you can enjoy spectacular panoramic views of the sea, the mountains and the picturesque village. A few years ago the penthouse was completely renovated with high quality materials, with the impressive, extremely high ceilings with exposed wooden beams standing out in particular other features include elegant furniture, a fireplace, terracotta floors, aluminum tilt and turn windows with double glazing and air conditioning (hot/cold) in all rooms.please contact us for more information or for a viewing. All information without guarantee. Kensington reference: KPP06939

## images

Penthouse in Banyalbufar Mallorca - dining area

Penthouse in Banyalbufar Mallorca - kitchen

Penthouse in Banyalbufar Mallorca - bedroom

Penthouse in Banyalbufar Mallorca - bathroom

Penthouse in Banyalbufar Mallorca - sea views