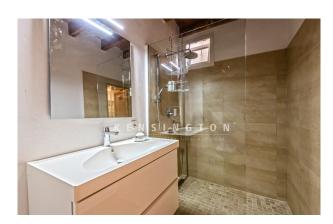

# **Description:**

Duplex penthouse with sea views and terrace in beautiful Banyalbufar, Mallorca

This charming penthouse is located in a typical Mallorcan house with a stone façade and exudes authentic character. The apartment is ready to move into and will be handed over complete with high-quality furniture. With a living area of approx. 128 m², it extends over two levels and offers a tasteful layout: on the second floor you will find a spacious living and dining area, which is directly connected to a bright, open bedroom. The spacious kitchen with dining area is ideal for cozy evenings, while the separate dressing room offers additional comfort. Two fully equipped bathrooms complete

the offer - one with a shower and bathtub, the second with a shower. The second floor houses another bedroom, which offers access to two terraces. From here you can enjoy spectacular panoramic views of the sea, the mountains and the picturesque village. A few years ago the penthouse was completely renovated with high quality materials, with the impressive, extremely high ceilings with exposed wooden beams standing out in particular other features include elegant furniture, a fireplace, terracotta floors, aluminum tilt and turn windows with double glazing and air conditioning (hot/cold) in all rooms.please contact us for more information or for a viewing. All information without guarantee. Kensington reference: KPP06939

## images

Penthouse in Banyalbufar Mallorca - dining area

Penthouse in Banyalbufar Mallorca - kitchen

Penthouse in Banyalbufar Mallorca - bedroom

Penthouse in Banyalbufar Mallorca - bathroom

Penthouse in Banyalbufar Mallorca - sea views