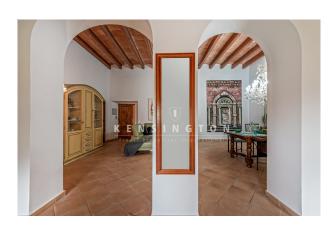

# **Description:**

Duplex penthouse with sea views and terrace in beautiful Banyalbufar, Mallorca

This charming penthouse is located in a typical Mallorcan house with a stone façade and exudes authentic character. The apartment is ready to move into and will be handed over complete with high-quality furniture. With a living area of approx. 128 m², it extends over two levels and offers a tasteful layout: on the second floor you will find a spacious living and dining area, which is directly connected to a bright, open bedroom. The spacious kitchen with dining area is ideal for cozy evenings, while the separate dressing room offers additional comfort. Two fully equipped bathrooms complete

## images

Penthouse in Banyalbufar Mallorca - dining area

Penthouse in Banyalbufar Mallorca - kitchen

Penthouse in Banyalbufar Mallorca - bedroom

Penthouse in Banyalbufar Mallorca - bathroom

Penthouse in Banyalbufar Mallorca - sea views