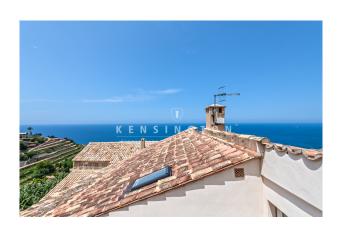

# **Description:**

Duplex penthouse with sea views and terrace in beautiful Banyalbufar, Mallorca

This charming penthouse is located in a typical Mallorcan house with a stone façade and exudes authentic character. The apartment is ready to move into and will be handed over complete with high-quality furniture. With a living area of approx. 128 m², it extends over two levels and offers a tasteful layout: on the second floor you will find a spacious living and dining area, which is directly connected to a bright, open bedroom. The spacious kitchen with dining area is ideal for cozy evenings, while the separate dressing room offers additional comfort. Two fully equipped bathrooms complete

the offer - one with a shower and bathtub, the second with a shower. The second floor houses another bedroom, which offers access to two terraces. From here you can enjoy spectacular panoramic views of the sea, the mountains and the picturesque village. A few years ago the penthouse was completely renovated with high quality materials, with the impressive, extremely high ceilings with exposed wooden beams standing out in particular other features include elegant furniture, a fireplace, terracotta floors, aluminum tilt and turn windows with double glazing and air conditioning (hot/cold) in all rooms.please contact us for more information or for a viewing. All information without guarantee. Kensington reference: KPP06939

## images

Penthouse in Banyalbufar Mallorca - dining area

Penthouse in Banyalbufar Mallorca - kitchen

Penthouse in Banyalbufar Mallorca - bedroom

Penthouse in Banyalbufar Mallorca - bathroom

Penthouse in Banyalbufar Mallorca - sea views