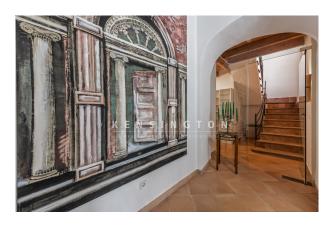

# **Description:**

Duplex penthouse with sea views and terrace in beautiful Banyalbufar, Mallorca

This charming penthouse is located in a typical Mallorcan house with a stone façade and exudes authentic character. The apartment is ready to move into and will be handed over complete with high-quality furniture. With a living area of approx. 128 m², it extends over two levels and offers a tasteful layout: on the second floor you will find a spacious living and dining area, which is directly connected to a bright, open bedroom. The spacious kitchen with dining area is ideal for cozy evenings, while the separate dressing room offers additional comfort. Two fully equipped bathrooms complete

the offer - one with a shower and bathtub, the second with a shower. The second floor houses another bedroom, which offers access to two terraces. From here you can enjoy spectacular panoramic views of the sea, the mountains and the picturesque village. A few years ago the penthouse was completely renovated with high quality materials, with the impressive, extremely high ceilings with exposed wooden beams standing out in particular other features include elegant furniture, a fireplace, terracotta floors, aluminum tilt and turn windows with double glazing and air conditioning (hot/cold) in all rooms.please contact us for more information or for a viewing. All information without guarantee. Kensington reference: KPP06939

## images

Penthouse in Banyalbufar Mallorca - dining area

Penthouse in Banyalbufar Mallorca - kitchen

Penthouse in Banyalbufar Mallorca - bedroom

Penthouse in Banyalbufar Mallorca - bathroom

Penthouse in Banyalbufar Mallorca - sea views

Penthouse in Banyalbufar Mallorca - bedroom

Penthouse in Banyalbufar Mallorca

Penthouse in Banyalbufar Mallorca - terrace views