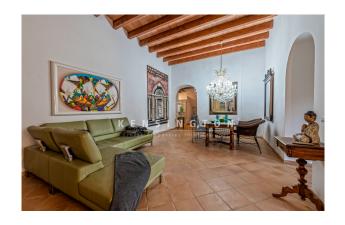

# **Description:**

Duplex penthouse with sea views and terrace in beautiful Banyalbufar, Mallorca

This charming penthouse is located in a typical Mallorcan house with a stone façade and exudes authentic character. The apartment is ready to move into and will be handed over complete with high-quality furniture. With a living area of approx. 128 m², it extends over two levels and offers a tasteful layout: on the second floor you will find a spacious living and dining area, which is directly connected to a bright, open bedroom. The spacious kitchen with dining area is ideal for cozy evenings, while the separate dressing room offers additional comfort. Two fully equipped bathrooms complete

the offer - one with a shower and bathtub, the second with a shower. The second floor houses another bedroom, which offers access to two terraces. From here you can enjoy spectacular panoramic views of the sea, the mountains and the picturesque village. A few years ago the penthouse was completely renovated with high quality materials, with the impressive, extremely high ceilings with exposed wooden beams standing out in particular other features include elegant furniture, a fireplace, terracotta floors, aluminum tilt and turn windows with double glazing and air conditioning (hot/cold) in all rooms.please contact us for more information or for a viewing. All information without guarantee. Kensington reference: KPP06939

## images

Penthouse in Banyalbufar Mallorca - dining area

Penthouse in Banyalbufar Mallorca - kitchen

Penthouse in Banyalbufar Mallorca - bedroom

Penthouse in Banyalbufar Mallorca - bathroom

Penthouse in Banyalbufar Mallorca - sea views