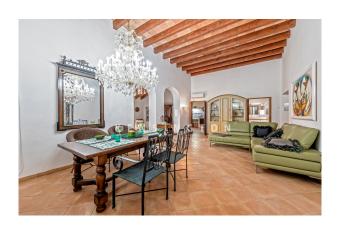

# **Description:**

Duplex penthouse with sea views and terrace in beautiful Banyalbufar, Mallorca

This charming penthouse is located in a typical Mallorcan house with a stone façade and exudes authentic character. The apartment is ready to move into and will be handed over complete with high-quality furniture. With a living area of approx. 128 m², it extends over two levels and offers a tasteful layout: on the second floor you will find a spacious living and dining area, which is directly connected to a bright, open bedroom. The spacious kitchen with dining area is ideal for cozy evenings, while the separate dressing room offers additional comfort. Two fully equipped bathrooms complete

the offer - one with a shower and bathtub, the second with a shower. The second floor houses another bedroom, which offers access to two terraces. From here you can enjoy spectacular panoramic views of the sea, the mountains and the picturesque village. A few years ago the penthouse was completely renovated with high quality materials, with the impressive, extremely high ceilings with exposed wooden beams standing out in particular other features include elegant furniture, a fireplace, terracotta floors, aluminum tilt and turn windows with double glazing and air conditioning (hot/cold) in all rooms.please contact us for more information or for a viewing. All information without guarantee. Kensington reference: KPP06939

## images

Penthouse in Banyalbufar Mallorca - dining area

Penthouse in Banyalbufar Mallorca - kitchen

Penthouse in Banyalbufar Mallorca - bedroom

Penthouse in Banyalbufar Mallorca - bathroom

Penthouse in Banyalbufar Mallorca - sea views