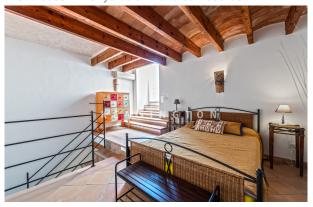

# **Description:**

Duplex penthouse with sea views and terrace in beautiful Banyalbufar, Mallorca

This charming penthouse is located in a typical Mallorcan house with a stone façade and exudes authentic character. The apartment is ready to move into and will be handed over complete with high-quality furniture. With a living area of approx. 128 m², it extends over two levels and offers a tasteful layout: on the second floor you will find a spacious living and dining area, which is directly connected to a bright, open bedroom. The spacious kitchen with dining area is ideal for cozy evenings, while the separate dressing room offers additional comfort. Two fully equipped bathrooms complete

the offer - one with a shower and bathtub, the second with a shower. The second floor houses another bedroom, which offers access to two terraces. From here you can enjoy spectacular panoramic views of the sea, the mountains and the picturesque village. A few years ago the penthouse was completely renovated with high quality materials, with the impressive, extremely high ceilings with exposed wooden beams standing out in particular other features include elegant furniture, a fireplace, terracotta floors, aluminum tilt and turn windows with double glazing and air conditioning (hot/cold) in all rooms.please contact us for more information or for a viewing. All information without guarantee. Kensington reference: KPP06939

## images

Penthouse in Banyalbufar Mallorca - dining area

Penthouse in Banyalbufar Mallorca - kitchen

Penthouse in Banyalbufar Mallorca - bedroom

Penthouse in Banyalbufar Mallorca - bathroom

Penthouse in Banyalbufar Mallorca - sea views

Penthouse in Banyalbufar Mallorca - bedroom

Penthouse in Banyalbufar Mallorca

Penthouse in Banyalbufar Mallorca - terrace views