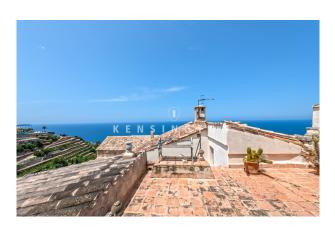

# **Description:**

Duplex penthouse with sea views and terrace in beautiful Banyalbufar, Mallorca

This charming penthouse is located in a typical Mallorcan house with a stone façade and exudes authentic character. The apartment is ready to move into and will be handed over complete with high-quality furniture. With a living area of approx. 128 m², it extends over two levels and offers a tasteful layout: on the second floor you will find a spacious living and dining area, which is directly connected to a bright, open bedroom. The spacious kitchen with dining area is ideal for cozy evenings, while the separate dressing room offers additional comfort. Two fully equipped bathrooms complete

the offer - one with a shower and bathtub, the second with a shower. The second floor houses another bedroom, which offers access to two terraces. From here you can enjoy spectacular panoramic views of the sea, the mountains and the picturesque village. A few years ago the penthouse was completely renovated with high quality materials, with the impressive, extremely high ceilings with exposed wooden beams standing out in particular other features include elegant furniture, a fireplace, terracotta floors, aluminum tilt and turn windows with double glazing and air conditioning (hot/cold) in all rooms.please contact us for more information or for a viewing. All information without guarantee. Kensington reference: KPP06939

Penthouse in Banyalbufar Mallorca - bedroom

Penthouse in Banyalbufar Mallorca

Penthouse in Banyalbufar Mallorca - terrace views