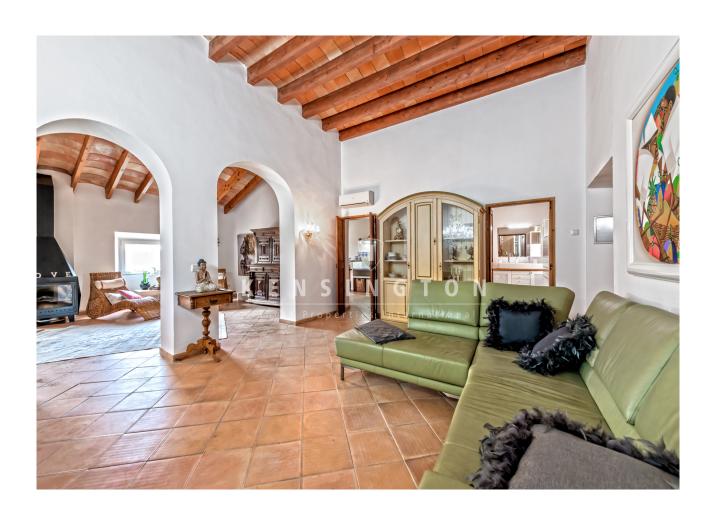

# **Description:**

Duplex penthouse with sea views and terrace in beautiful Banyalbufar, Mallorca

This charming penthouse is located in a typical Mallorcan house with a stone façade and exudes authentic character. The apartment is ready to move into and will be handed over complete with high-quality furniture. With a living area of approx. 128 m², it extends over two levels and offers a tasteful layout: on the second floor you will find a spacious living and dining area, which is directly connected to a bright, open bedroom. The spacious kitchen with dining area is ideal for cozy evenings, while the separate dressing room offers additional comfort. Two fully equipped bathrooms complete

the offer - one with a shower and bathtub, the second with a shower. The second floor houses another bedroom, which offers access to two terraces. From here you can enjoy spectacular panoramic views of the sea, the mountains and the picturesque village. A few years ago the penthouse was completely renovated with high quality materials, with the impressive, extremely high ceilings with exposed wooden beams standing out in particular other features include elegant furniture, a fireplace, terracotta floors, aluminum tilt and turn windows with double glazing and air conditioning (hot/cold) in all rooms.please contact us for more information or for a viewing. All information without guarantee. Kensington reference: KPP06939