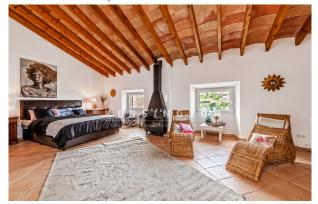

# **Description:**

Duplex penthouse with sea views and terrace in beautiful Banyalbufar, Mallorca

This charming penthouse is located in a typical Mallorcan house with a stone façade and exudes authentic character. The apartment is ready to move into and will be handed over complete with high-quality furniture. With a living area of approx. 128 m², it extends over two levels and offers a tasteful layout: on the second floor you will find a spacious living and dining area, which is directly connected to a bright, open bedroom. The spacious kitchen with dining area is ideal for cozy evenings, while the separate dressing room offers additional comfort. Two fully equipped bathrooms complete

the offer - one with a shower and bathtub, the second with a shower. The second floor houses another bedroom, which offers access to two terraces. From here you can enjoy spectacular panoramic views of the sea, the mountains and the picturesque village. A few years ago the penthouse was completely renovated with high quality materials, with the impressive, extremely high ceilings with exposed wooden beams standing out in particular other features include elegant furniture, a fireplace, terracotta floors, aluminum tilt and turn windows with double glazing and air conditioning (hot/cold) in all rooms.please contact us for more information or for a viewing. All information without guarantee. Kensington reference: KPP06939