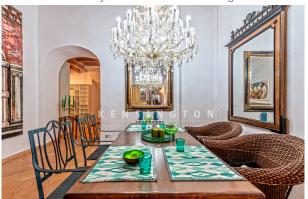

# **Description:**

Duplex penthouse with sea views and terrace in beautiful Banyalbufar, Mallorca

This charming penthouse is located in a typical Mallorcan house with a stone façade and exudes authentic character. The apartment is ready to move into and will be handed over complete with high-quality furniture. With a living area of approx. 128 m², it extends over two levels and offers a tasteful layout: on the second floor you will find a spacious living and dining area, which is directly connected to a bright, open bedroom. The spacious kitchen with dining area is ideal for cozy evenings, while the separate dressing room offers additional comfort. Two fully equipped bathrooms complete

the offer - one with a shower and bathtub, the second with a shower. The second floor houses another bedroom, which offers access to two terraces. From here you can enjoy spectacular panoramic views of the sea, the mountains and the picturesque village. A few years ago the penthouse was completely renovated with high quality materials, with the impressive, extremely high ceilings with exposed wooden beams standing out in particular other features include elegant furniture, a fireplace, terracotta floors, aluminum tilt and turn windows with double glazing and air conditioning (hot/cold) in all rooms.please contact us for more information or for a viewing. All information without guarantee. Kensington reference: KPP06939