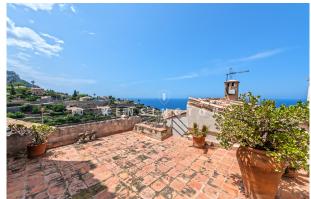

# **Description:**

Duplex penthouse with sea views and terrace in beautiful Banyalbufar, Mallorca

This charming penthouse is located in a typical Mallorcan house with a stone façade and exudes authentic character. The apartment is ready to move into and will be handed over complete with high-quality furniture. With a living area of approx. 128 m², it extends over two levels and offers a tasteful layout: on the second floor you will find a spacious living and dining area, which is directly connected to a bright, open bedroom. The spacious kitchen with dining area is ideal for cozy evenings, while the separate dressing room offers additional comfort. Two fully equipped bathrooms complete

the offer - one with a shower and bathtub, the second with a shower. The second floor houses another bedroom, which offers access to two terraces. From here you can enjoy spectacular panoramic views of the sea, the mountains and the picturesque village. A few years ago the penthouse was completely renovated with high quality materials, with the impressive, extremely high ceilings with exposed wooden beams standing out in particular other features include elegant furniture, a fireplace, terracotta floors, aluminum tilt and turn windows with double glazing and air conditioning (hot/cold) in all rooms.please contact us for more information or for a viewing. All information without guarantee. Kensington reference: KPP06939

## images

Penthouse in Banyalbufar Mallorca - dining area

Penthouse in Banyalbufar Mallorca - kitchen

Penthouse in Banyalbufar Mallorca - bedroom

Penthouse in Banyalbufar Mallorca - bathroom

Penthouse in Banyalbufar Mallorca - sea views

Penthouse in Banyalbufar Mallorca - bedroom

Penthouse in Banyalbufar Mallorca

Penthouse in Banyalbufar Mallorca - terrace views