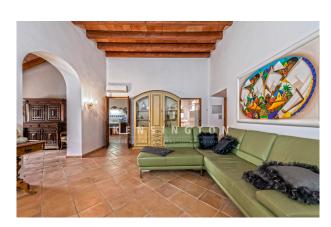

# **Description:**

Duplex penthouse with sea views and terrace in beautiful Banyalbufar, Mallorca

This charming penthouse is located in a typical Mallorcan house with a stone façade and exudes authentic character. The apartment is ready to move into and will be handed over complete with high-quality furniture. With a living area of approx. 128 m², it extends over two levels and offers a tasteful layout: on the second floor you will find a spacious living and dining area, which is directly connected to a bright, open bedroom. The spacious kitchen with dining area is ideal for cozy evenings, while the separate dressing room offers additional comfort. Two fully equipped bathrooms complete

the offer - one with a shower and bathtub, the second with a shower. The second floor houses another bedroom, which offers access to two terraces. From here you can enjoy spectacular panoramic views of the sea, the mountains and the picturesque village. A few years ago the penthouse was completely renovated with high quality materials, with the impressive, extremely high ceilings with exposed wooden beams standing out in particular other features include elegant furniture, a fireplace, terracotta floors, aluminum tilt and turn windows with double glazing and air conditioning (hot/cold) in all rooms.please contact us for more information or for a viewing. All information without guarantee. Kensington reference: KPP06939

## images

Penthouse in Banyalbufar Mallorca - dining area

Penthouse in Banyalbufar Mallorca - kitchen

Penthouse in Banyalbufar Mallorca - bedroom

Penthouse in Banyalbufar Mallorca - bathroom

Penthouse in Banyalbufar Mallorca - sea views