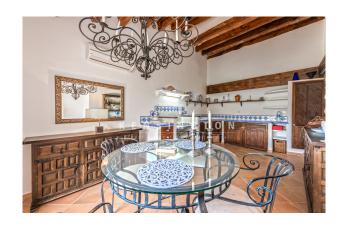

# **Description:**

Duplex penthouse with sea views and terrace in beautiful Banyalbufar, Mallorca

This charming penthouse is located in a typical Mallorcan house with a stone façade and exudes authentic character. The apartment is ready to move into and will be handed over complete with high-quality furniture. With a living area of approx. 128 m², it extends over two levels and offers a tasteful layout: on the second floor you will find a spacious living and dining area, which is directly connected to a bright, open bedroom. The spacious kitchen with dining area is ideal for cozy evenings, while the separate dressing room offers additional comfort. Two fully equipped bathrooms complete

the offer - one with a shower and bathtub, the second with a shower. The second floor houses another bedroom, which offers access to two terraces. From here you can enjoy spectacular panoramic views of the sea, the mountains and the picturesque village. A few years ago the penthouse was completely renovated with high quality materials, with the impressive, extremely high ceilings with exposed wooden beams standing out in particular other features include elegant furniture, a fireplace, terracotta floors, aluminum tilt and turn windows with double glazing and air conditioning (hot/cold) in all rooms.please contact us for more information or for a viewing. All information without guarantee. Kensington reference: KPP06939

## images

Penthouse in Banyalbufar Mallorca - dining area

Penthouse in Banyalbufar Mallorca - kitchen

Penthouse in Banyalbufar Mallorca - bedroom

Penthouse in Banyalbufar Mallorca - bathroom

Penthouse in Banyalbufar Mallorca - sea views