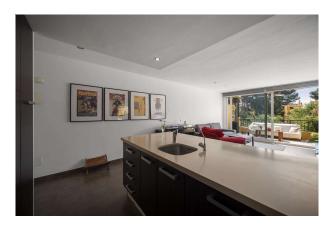

### **Description:**

This outstanding penthouse for sale in Nova Santa Ponsa, in the sought-after area of Calviá, is a modern residence with spacious terraces on two levels. The property has a constructed area of approx. 100 m<sup>2</sup>.

One of the main highlights is the breathtaking panoramic view of the sea and the Malgrat Islands, benefiting from a prime south-west orientation.

The apartment consists of two bedrooms and a stylish bathroom equipped with high-quality Bosch appliances. It also offers a private roof terrace with jacuzzi, energy efficient double glazed windows, air conditioning and an elevator for maximum comfort. The outdoor parking space within the community and direct access to the sea make this apartment even more attractive.

The residential complex has beautifully landscaped Mediterranean gardens with two swimming pools where you can enjoy the sunny weather of the region. The location in Nova Santa Ponsa ensures proximity to a wide range of local services and offers an exceptional lifestyle in one of the most prestigious areas of the island.