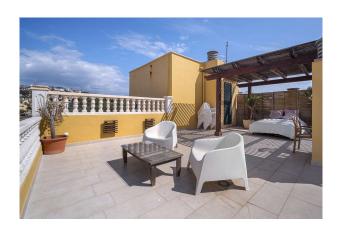

### **Description:**

This outstanding penthouse for sale in Nova Santa Ponsa, in the sought-after area of Calviá, is a modern residence with spacious terraces on two levels. The property has a constructed area of approx. 100 m<sup>2</sup>.

One of the main highlights is the breathtaking panoramic view of the sea and the Malgrat Islands, benefiting from a prime south-west orientation.

The apartment consists of two bedrooms and a stylish bathroom equipped with high-quality Bosch appliances. It also offers a private roof terrace with jacuzzi, energy efficient double glazed windows, air conditioning and an elevator for maximum comfort. The outdoor parking space within the community and direct access to the sea make this apartment even more attractive.

The residential complex has beautifully landscaped Mediterranean gardens with two swimming pools where you can enjoy the sunny weather of the region. The location in Nova Santa Ponsa ensures proximity to a wide range of local services and offers an exceptional lifestyle in one of the most prestigious areas of the island.