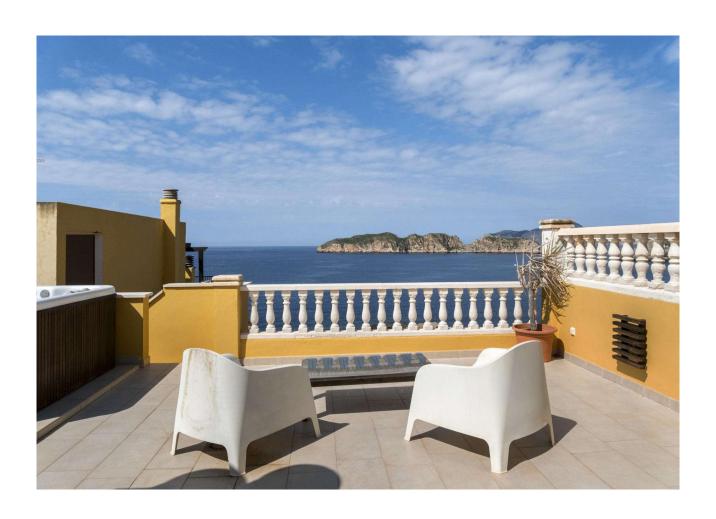

### **Description:**

This outstanding penthouse for sale in Nova Santa Ponsa, in the sought-after area of Calviá, is a modern residence with spacious terraces on two levels. The property has a constructed area of approx. 100 m<sup>2</sup>.

One of the main highlights is the breathtaking panoramic view of the sea and the Malgrat Islands, benefiting from a prime south-west orientation.

The apartment consists of two bedrooms and a stylish bathroom equipped with high-quality Bosch appliances. It also offers a private roof terrace with jacuzzi, energy efficient double glazed windows, air conditioning and an elevator for maximum comfort. The outdoor parking space within the community and direct access to the sea make this apartment even more attractive.

The residential complex has beautifully landscaped Mediterranean gardens with two swimming pools where you can enjoy the sunny weather of the region. The location in Nova Santa Ponsa ensures proximity to a wide range of local services and offers an exceptional lifestyle in one of the most prestigious areas of the island.