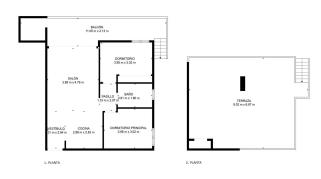

#### images

TOTAL: 63 m2 1. PLANTA: 62 m2, 2. PLANTA: 1 m2 ÁREAS EXCLUIDAS: BALCÓN: 22 m2, TERRAZA: 55 m2