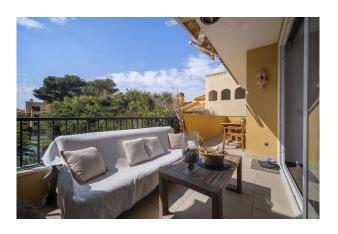

### **Description:**

This outstanding penthouse for sale in Nova Santa Ponsa, in the sought-after area of Calviá, is a modern residence with spacious terraces on two levels. The property has a constructed area of approx. 100 m<sup>2</sup>.

One of the main highlights is the breathtaking panoramic view of the sea and the Malgrat Islands, benefiting from a prime south-west orientation.

The apartment consists of two bedrooms and a stylish bathroom equipped with high-quality Bosch appliances. It also offers a private roof terrace with jacuzzi, energy efficient double glazed windows, air conditioning and an elevator for maximum comfort. The outdoor parking space within the community and direct access to the sea make this apartment even more attractive.

The residential complex has beautifully landscaped Mediterranean gardens with two swimming pools where you can enjoy the sunny weather of the region. The location in Nova Santa Ponsa ensures proximity to a wide range of local services and offers an exceptional lifestyle in one of the most prestigious areas of the island.