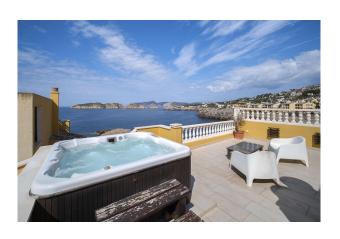

One of the main highlights is the breathtaking panoramic view of the sea and the Malgrat Islands, benefiting from a prime south-west orientation.

The apartment consists of two bedrooms and a stylish bathroom equipped with high-quality Bosch appliances. It also offers a private roof terrace with jacuzzi, energy efficient double glazed windows, air conditioning and an elevator for maximum comfort. The outdoor parking space within the community and direct access to the sea make this apartment even more attractive.