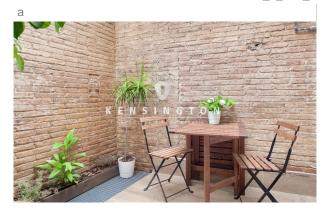

Going up the staircase on the left side of the hall we access the Loft space where we can enjoy a spacious living room, dining area and kitchen with luxury equipment, all in the same environment thus promoting the Loft aesthetics. Original details such as the wooden beams and exposed brick walls have been preserved, elements that undoubtedly contribute to give a great personality to this magnificent home. The living room has its own fireplace, as well as underfloor heating system and low consumption radiators, thus facilitating energy efficiency. The high ceilings and two large skylights give the room a great luminosity while generating a unique atmosphere.