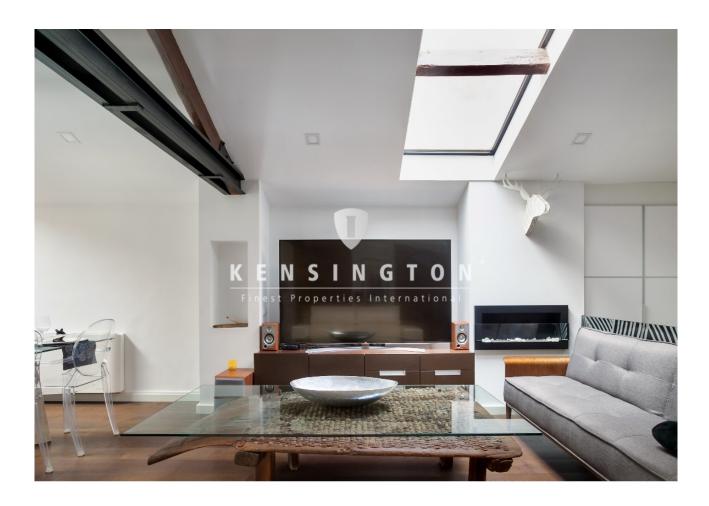

Going up the staircase on the left side of the hall we access the Loft space where we can enjoy a spacious living room, dining area and kitchen with luxury equipment, all in the same environment thus promoting the Loft aesthetics. Original details such as the wooden beams and exposed brick walls have been preserved, elements that undoubtedly contribute to give a great personality to this magnificent home. The living room has its own fireplace, as well as underfloor heating system and low consumption radiators, thus facilitating energy efficiency. The high ceilings and two large skylights give the room a great luminosity while generating a unique atmosphere.