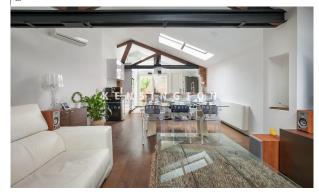

Going up the staircase on the left side of the hall we access the Loft space where we can enjoy a spacious living room, dining area and kitchen with luxury equipment, all in the same environment thus promoting the Loft aesthetics. Original details such as the wooden beams and exposed brick walls have been preserved, elements that undoubtedly contribute to give a great personality to this magnificent home. The living room has its own fireplace, as well as underfloor heating system and low consumption radiators, thus facilitating energy efficiency. The high ceilings and two large skylights give the room a great luminosity while generating a unique atmosphere.

The whole house is equipped with independent air conditioning system, internet access in all rooms, LED lighting and low consumption heating systems.

Given the current versatility and the expansion project that has the relevant licenses issued by the administration, this is undoubtedly a great opportunity to live in a single-family house in the emblematic neighborhood of Les Corts.