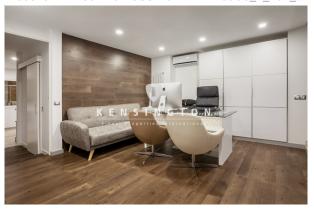

It consists of three distinct areas. On the first floor is the entrance to the office area easily convertible into a generously

sized room with a full bathroom. Then we have access to the master bedroom suite equipped with luxurious details such as fireplace, walnut wood paneled walls, LED lighting and TV and has a large dressing room of 6m2, as well as a magnificent designer bathroom equipped with a large spa shower and underfloor heating.