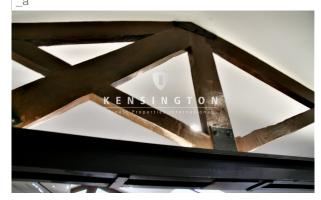

Going up the staircase on the left side of the hall we access the Loft space where we can enjoy a spacious living room, dining area and kitchen with luxury equipment, all in the same environment thus promoting the Loft aesthetics. Original details such as the wooden beams and exposed brick walls have been preserved, elements that undoubtedly contribute to give a great personality to this magnificent home. The living room has its own fireplace, as well as underfloor heating system and low consumption radiators, thus facilitating energy efficiency. The high ceilings and two large skylights give the room a great luminosity while generating a unique atmosphere.