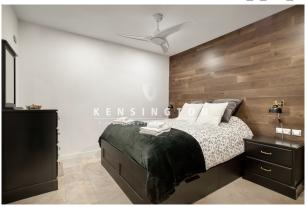

It consists of three distinct areas. On the first floor is the entrance to the office area easily convertible into a generously

sized room with a full bathroom. Then we have access to the master bedroom suite equipped with luxurious details such as fireplace, walnut wood paneled walls, LED lighting and TV and has a large dressing room of 6m2, as well as a magnificent designer bathroom equipped with a large spa shower and underfloor heating.