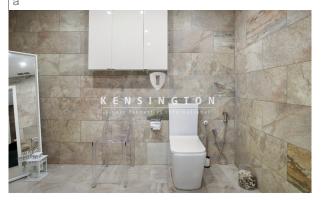

It consists of three distinct areas. On the first floor is the entrance to the office area easily convertible into a generously

sized room with a full bathroom. Then we have access to the master bedroom suite equipped with luxurious details such as fireplace, walnut wood paneled walls, LED lighting and TV and has a large dressing room of 6m2, as well as a magnificent designer bathroom equipped with a large spa shower and underfloor heating.