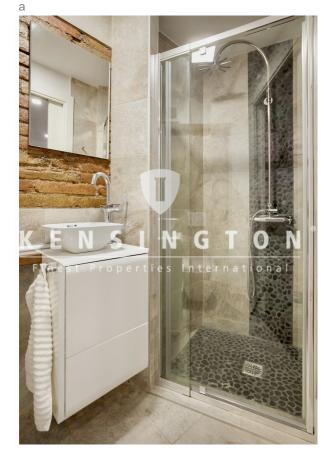

It consists of three distinct areas. On the first floor is the entrance to the office area easily convertible into a generously

sized room with a full bathroom. Then we have access to the master bedroom suite equipped with luxurious details such as fireplace, walnut wood paneled walls, LED lighting and TV and has a large dressing room of 6m2, as well as a magnificent designer bathroom equipped with a large spa shower and underfloor heating.