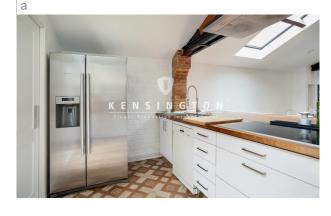

Going up the staircase on the left side of the hall we access the Loft space where we can enjoy a spacious living room, dining area and kitchen with luxury equipment, all in the same environment thus promoting the Loft aesthetics. Original details such as the wooden beams and exposed brick walls have been preserved, elements that undoubtedly contribute to give a great personality to this magnificent home. The living room has its own fireplace, as well as underfloor heating system and low consumption radiators, thus facilitating energy efficiency. The high ceilings and two large skylights give the room a great luminosity while generating a unique atmosphere.

The whole house is equipped with independent air conditioning system, internet access in all rooms, LED lighting and low consumption heating systems.

Given the current versatility and the expansion project that has the relevant licenses issued by the administration, this is undoubtedly a great opportunity to live in a single-family house in the emblematic neighborhood of Les Corts.