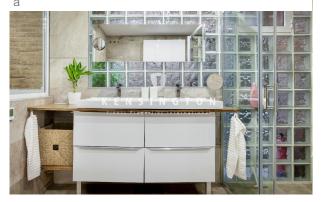

It consists of three distinct areas. On the first floor is the entrance to the office area easily convertible into a generously

sized room with a full bathroom. Then we have access to the master bedroom suite equipped with luxurious details such as fireplace, walnut wood paneled walls, LED lighting and TV and has a large dressing room of 6m2, as well as a magnificent designer bathroom equipped with a large spa shower and underfloor heating.