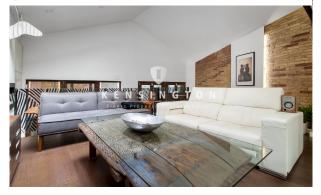

Going up the staircase on the left side of the hall we access the Loft space where we can enjoy a spacious living room, dining area and kitchen with luxury equipment, all in the same environment thus promoting the Loft aesthetics. Original details such as the wooden beams and exposed brick walls have been preserved, elements that undoubtedly contribute to give a great personality to this magnificent home. The living room has its own fireplace, as well as underfloor heating system and low consumption radiators, thus facilitating energy efficiency. The high ceilings and two large skylights give the room a great luminosity while generating a unique atmosphere.