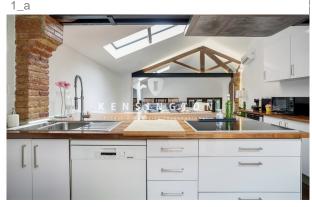

Going up the staircase on the left side of the hall we access the Loft space where we can enjoy a spacious living room, dining area and kitchen with luxury equipment, all in the same environment thus promoting the Loft aesthetics. Original details such as the wooden beams and exposed brick walls have been preserved, elements that undoubtedly contribute to give a great personality to this magnificent home. The living room has its own fireplace, as well as underfloor heating system and low consumption radiators, thus facilitating energy efficiency. The high ceilings and two large skylights give the room a great luminosity while generating a unique atmosphere.