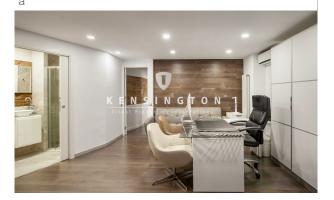

It consists of three distinct areas. On the first floor is the entrance to the office area easily convertible into a generously

sized room with a full bathroom. Then we have access to the master bedroom suite equipped with luxurious details such as fireplace, walnut wood paneled walls, LED lighting and TV and has a large dressing room of 6m2, as well as a magnificent designer bathroom equipped with a large spa shower and underfloor heating.