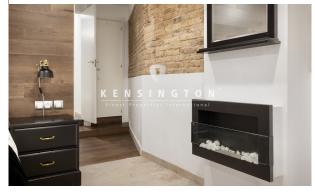

It consists of three distinct areas. On the first floor is the entrance to the office area easily convertible into a generously

sized room with a full bathroom. Then we have access to the master bedroom suite equipped with luxurious details such as fireplace, walnut wood paneled walls, LED lighting and TV and has a large dressing room of 6m2, as well as a magnificent designer bathroom equipped with a large spa shower and underfloor heating.