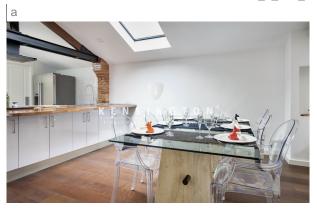

Going up the staircase on the left side of the hall we access the Loft space where we can enjoy a spacious living room, dining area and kitchen with luxury equipment, all in the same environment thus promoting the Loft aesthetics. Original details such as the wooden beams and exposed brick walls have been preserved, elements that undoubtedly contribute to give a great personality to this magnificent home. The living room has its own fireplace, as well as underfloor heating system and low consumption radiators, thus facilitating energy efficiency. The high ceilings and two large skylights give the room a great luminosity while generating a unique atmosphere.