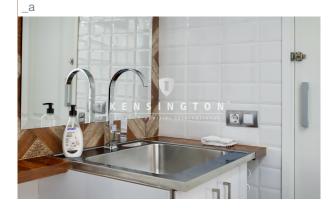

It consists of three distinct areas. On the first floor is the entrance to the office area easily convertible into a generously

sized room with a full bathroom. Then we have access to the master bedroom suite equipped with luxurious details such as fireplace, walnut wood paneled walls, LED lighting and TV and has a large dressing room of 6m2, as well as a magnificent designer bathroom equipped with a large spa shower and underfloor heating.