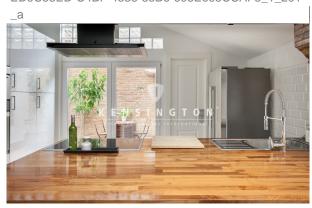

Going up the staircase on the left side of the hall we access the Loft space where we can enjoy a spacious living room, dining area and kitchen with luxury equipment, all in the same environment thus promoting the Loft aesthetics. Original details such as the wooden beams and exposed brick walls have been preserved, elements that undoubtedly contribute to give a great personality to this magnificent home. The living room has its own fireplace, as well as underfloor heating system and low consumption radiators, thus facilitating energy efficiency. The high ceilings and two large skylights give the room a great luminosity while generating a unique atmosphere.

The whole house is equipped with independent air conditioning system, internet access in all rooms, LED lighting and low consumption heating systems.

Given the current versatility and the expansion project that has the relevant licenses issued by the administration, this is undoubtedly a great opportunity to live in a single-family house in the emblematic neighborhood of Les Corts.