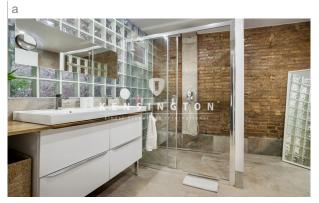

It consists of three distinct areas. On the first floor is the entrance to the office area easily convertible into a generously

sized room with a full bathroom. Then we have access to the master bedroom suite equipped with luxurious details such as fireplace, walnut wood paneled walls, LED lighting and TV and has a large dressing room of 6m2, as well as a magnificent designer bathroom equipped with a large spa shower and underfloor heating.