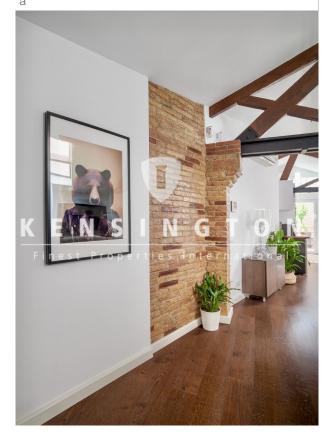

Going up the staircase on the left side of the hall we access the Loft space where we can enjoy a spacious living room, dining area and kitchen with luxury equipment, all in the same environment thus promoting the Loft aesthetics. Original details such as the wooden beams and exposed brick walls have been preserved, elements that undoubtedly contribute to give a great personality to this magnificent home. The living room has its own fireplace, as well as underfloor heating system and low consumption radiators, thus facilitating energy efficiency. The high ceilings and two large skylights give the room a great luminosity while generating a unique atmosphere.