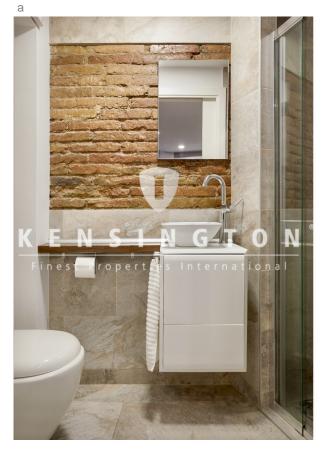

It consists of three distinct areas. On the first floor is the entrance to the office area easily convertible into a generously

sized room with a full bathroom. Then we have access to the master bedroom suite equipped with luxurious details such as fireplace, walnut wood paneled walls, LED lighting and TV and has a large dressing room of 6m2, as well as a magnificent designer bathroom equipped with a large spa shower and underfloor heating.