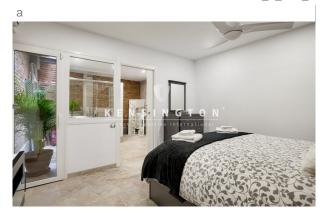

It consists of three distinct areas. On the first floor is the entrance to the office area easily convertible into a generously

sized room with a full bathroom. Then we have access to the master bedroom suite equipped with luxurious details such as fireplace, walnut wood paneled walls, LED lighting and TV and has a large dressing room of 6m2, as well as a magnificent designer bathroom equipped with a large spa shower and underfloor heating.