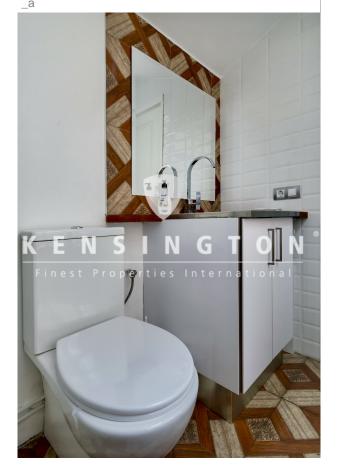

It consists of three distinct areas. On the first floor is the entrance to the office area easily convertible into a generously

sized room with a full bathroom. Then we have access to the master bedroom suite equipped with luxurious details such as fireplace, walnut wood paneled walls, LED lighting and TV and has a large dressing room of 6m2, as well as a magnificent designer bathroom equipped with a large spa shower and underfloor heating.