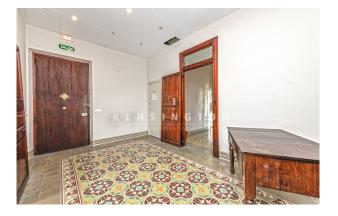

### **Description:**

This spacious office is located in centre of Palma de Mallorca. It is part of an emblematic Art Nouveau building from 1912 - a jewel designed by one of Palma's most famous architects. It is in good condition and has a striking façade and a prestigious entrance hall.

The office has high ceilings, many large windows and wonderful historical elements ("Hidráulico" tiles, woodwork, original fireplace, etc.). It is in good condition.

70,00€

Layout of the property (approx. 191 m<sup>2</sup>): 7 spacious rooms, kitchen, 1 bathroom, 1 guest toilet. Equipment: tiled floors, fireplace, double glazing, air conditioning hot/cold.