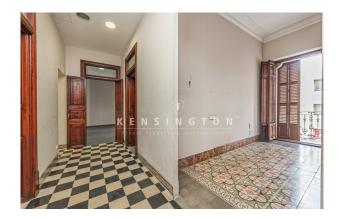

### **Description:**

This spacious office is located in centre of Palma de Mallorca. It is part of an emblematic Art Nouveau building from 1912 - a jewel designed by one of Palma's most famous architects. It is in good condition and has a striking façade and a prestigious entrance hall.

The office has high ceilings, many large windows and wonderful historical elements ("Hidráulico" tiles, woodwork, original fireplace, etc.). It is in good condition.

70,00€

Layout of the property (approx. 191 m<sup>2</sup>): 7 spacious rooms, kitchen, 1 bathroom, 1 guest toilet. Equipment: tiled floors, fireplace, double glazing, air conditioning hot/cold.