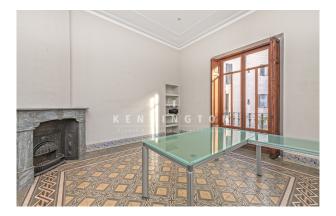

The office has high ceilings, many large windows and wonderful historical elements ("Hidráulico" tiles, woodwork, original fireplace, etc.). It is in good condition.

70,00€

Layout of the property (approx. 191 m<sup>2</sup>): 7 spacious rooms, kitchen, 1 bathroom, 1 guest toilet. Equipment: tiled floors, fireplace, double glazing, air conditioning hot/cold.