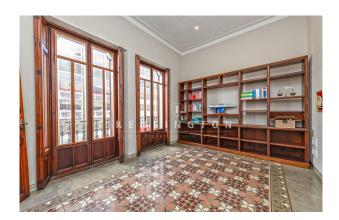

The office has high ceilings, many large windows and wonderful historical elements ("Hidráulico" tiles, woodwork, original fireplace, etc.). It is in good condition.

70,00€

Layout of the property (approx. 191 m<sup>2</sup>): 7 spacious rooms, kitchen, 1 bathroom, 1 guest toilet. Equipment: tiled floors, fireplace, double glazing, air conditioning hot/cold.