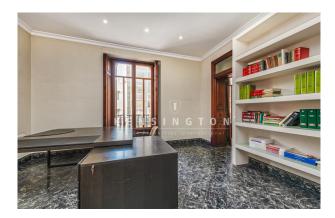

### **Description:**

This spacious office is located in centre of Palma de Mallorca. It is part of an emblematic Art Nouveau building from 1912 - a jewel designed by one of Palma's most famous architects. It is in good condition and has a striking façade and a prestigious entrance hall.

The office has high ceilings, many large windows and wonderful historical elements ("Hidráulico" tiles, woodwork, original fireplace, etc.). It is in good condition.

70,00€

Layout of the property (approx. 191 m<sup>2</sup>): 7 spacious rooms, kitchen, 1 bathroom, 1 guest toilet. Equipment: tiled floors, fireplace, double glazing, air conditioning hot/cold.