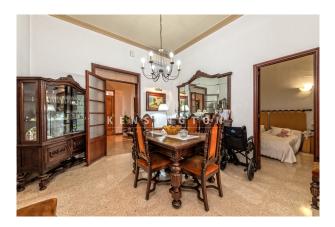

# **Description:**

For sale is a spacious ground floor flat in the centre of Palma with 3 bedrooms and 2 bathrooms, one of which is en-suite.

The living area of 120 square metres is divided into 3 bedrooms, 2 bathrooms, a large living/dining area and a pantry. The special feature is the interior patio of almost 50 square metres. There is also a separate (large) storage room and a spacious laundry room.

The current condition of the property is good/maintained, but some would want to modernise it. The year of construction is 1936, the last renovation was in 1977.

There is air conditioning hot/cold, the windows facing the street are double glazed with PVC & wooden frames and those facing the interior (patio) are single glazed with aluminium frames. The location is excellent, with perfect public transport connections.