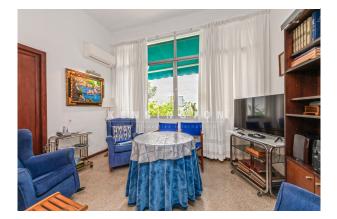

# **Description:**

For sale is a spacious ground floor flat in the centre of Palma with 3 bedrooms and 2 bathrooms, one of which is en-suite.

The living area of 120 square metres is divided into 3 bedrooms, 2 bathrooms, a large living/dining area and a pantry. The special feature is the interior patio of almost 50 square metres. There is also a separate (large) storage room and a spacious laundry room.

The current condition of the property is good/maintained, but some would want to modernise it. The year of construction is 1936, the last renovation was in 1977.

There is air conditioning hot/cold, the windows facing the street are double glazed with PVC & wooden frames and those facing the interior (patio) are single glazed with aluminium frames. The location is excellent, with perfect public transport connections.