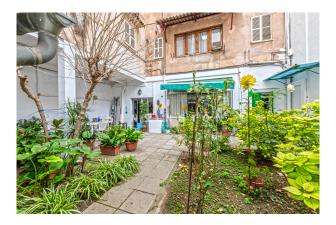

# **Description:**

For sale is a spacious ground floor flat in the centre of Palma with 3 bedrooms and 2 bathrooms, one of which is en-suite.

The living area of 120 square metres is divided into 3 bedrooms, 2 bathrooms, a large living/dining area and a pantry. The special feature is the interior patio of almost 50 square metres. There is also a separate (large) storage room and a spacious laundry room.

The current condition of the property is good/maintained, but some would want to modernise it. The year of construction is 1936, the last renovation was in 1977.

There is air conditioning hot/cold, the windows facing the street are double glazed with PVC & wooden frames and those facing the interior (patio) are single glazed with aluminium frames. The location is excellent, with perfect public transport connections.