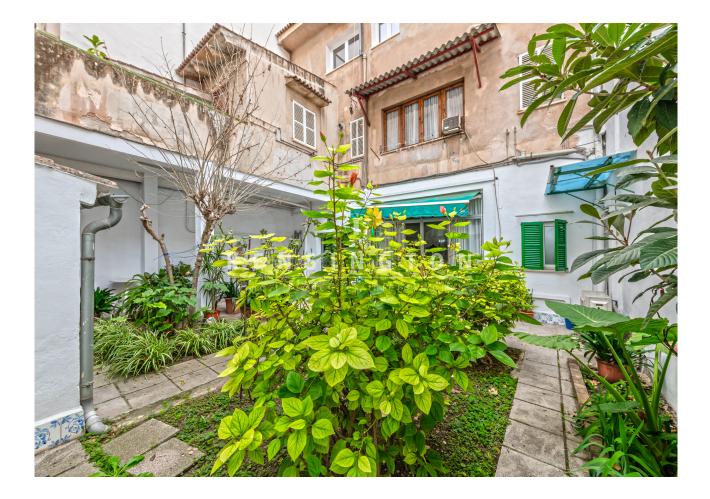

# **Description:**

For sale is a spacious ground floor flat in the centre of Palma with 3 bedrooms and 2 bathrooms, one of which is en-suite.

The living area of 120 square metres is divided into 3 bedrooms, 2 bathrooms, a large living/dining area and a pantry. The special feature is the interior patio of almost 50 square metres. There is also a separate (large) storage room and a spacious laundry room.