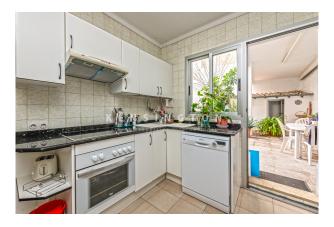

# **Description:**

For sale is a spacious ground floor flat in the centre of Palma with 3 bedrooms and 2 bathrooms, one of which is en-suite.

The living area of 120 square metres is divided into 3 bedrooms, 2 bathrooms, a large living/dining area and a pantry. The special feature is the interior patio of almost 50 square metres. There is also a separate (large) storage room and a spacious laundry room.

The current condition of the property is good/maintained, but some would want to modernise it. The year of construction is 1936, the last renovation was in 1977.

There is air conditioning hot/cold, the windows facing the street are double glazed with PVC & wooden frames and those facing the interior (patio) are single glazed with aluminium frames. The location is excellent, with perfect public transport connections.