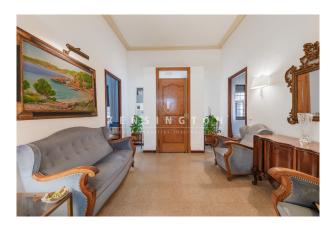

# **Description:**

For sale is a spacious ground floor flat in the centre of Palma with 3 bedrooms and 2 bathrooms, one of which is en-suite.

The living area of 120 square metres is divided into 3 bedrooms, 2 bathrooms, a large living/dining area and a pantry. The special feature is the interior patio of almost 50 square metres. There is also a separate (large) storage room and a spacious laundry room.

The current condition of the property is good/maintained, but some would want to modernise it. The year of construction is 1936, the last renovation was in 1977.

There is air conditioning hot/cold, the windows facing the street are double glazed with PVC & wooden frames and those facing the interior (patio) are single glazed with aluminium frames. The location is excellent, with perfect public transport connections.