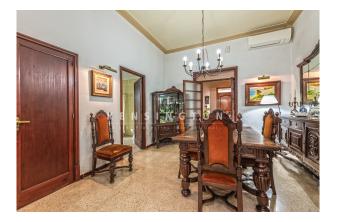

# **Description:**

For sale is a spacious ground floor flat in the centre of Palma with 3 bedrooms and 2 bathrooms, one of which is en-suite.

The living area of 120 square metres is divided into 3 bedrooms, 2 bathrooms, a large living/dining area and a pantry. The special feature is the interior patio of almost 50 square metres. There is also a separate (large) storage room and a spacious laundry room.

The current condition of the property is good/maintained, but some would want to modernise it. The year of construction is 1936, the last renovation was in 1977.

There is air conditioning hot/cold, the windows facing the street are double glazed with PVC & wooden frames and those facing the interior (patio) are single glazed with aluminium frames. The location is excellent, with perfect public transport connections.