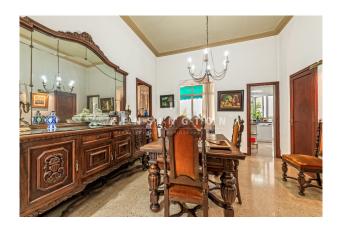

# **Description:**

For sale is a spacious ground floor flat in the centre of Palma with 3 bedrooms and 2 bathrooms, one of which is en-suite.

The living area of 120 square metres is divided into 3 bedrooms, 2 bathrooms, a large living/dining area and a pantry. The special feature is the interior patio of almost 50 square metres. There is also a separate (large) storage room and a spacious laundry room.

The current condition of the property is good/maintained, but some would want to modernise it. The year of construction is 1936, the last renovation was in 1977.

There is air conditioning hot/cold, the windows facing the street are double glazed with PVC & wooden frames and those facing the interior (patio) are single glazed with aluminium frames. The location is excellent, with perfect public transport connections.