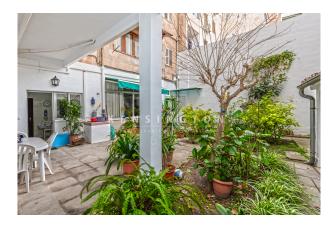

# **Description:**

For sale is a spacious ground floor flat in the centre of Palma with 3 bedrooms and 2 bathrooms, one of which is en-suite.

The living area of 120 square metres is divided into 3 bedrooms, 2 bathrooms, a large living/dining area and a pantry. The special feature is the interior patio of almost 50 square metres. There is also a separate (large) storage room and a spacious laundry room.

The current condition of the property is good/maintained, but some would want to modernise it. The year of construction is 1936, the last renovation was in 1977.

There is air conditioning hot/cold, the windows facing the street are double glazed with PVC & wooden frames and those facing the interior (patio) are single glazed with aluminium frames. The location is excellent, with perfect public transport connections.