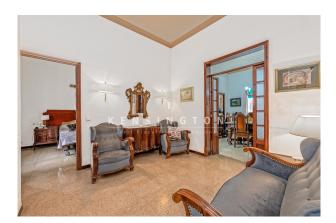

# **Description:**

For sale is a spacious ground floor flat in the centre of Palma with 3 bedrooms and 2 bathrooms, one of which is en-suite.

The living area of 120 square metres is divided into 3 bedrooms, 2 bathrooms, a large living/dining area and a pantry. The special feature is the interior patio of almost 50 square metres. There is also a separate (large) storage room and a spacious laundry room.

The current condition of the property is good/maintained, but some would want to modernise it. The year of construction is 1936, the last renovation was in 1977.

There is air conditioning hot/cold, the windows facing the street are double glazed with PVC & wooden frames and those facing the interior (patio) are single glazed with aluminium frames. The location is excellent, with perfect public transport connections.