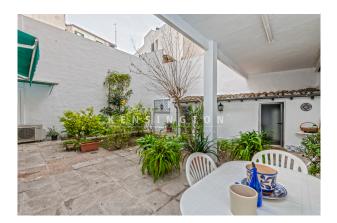

# **Description:**

For sale is a spacious ground floor flat in the centre of Palma with 3 bedrooms and 2 bathrooms, one of which is en-suite.

The living area of 120 square metres is divided into 3 bedrooms, 2 bathrooms, a large living/dining area and a pantry. The special feature is the interior patio of almost 50 square metres. There is also a separate (large) storage room and a spacious laundry room.