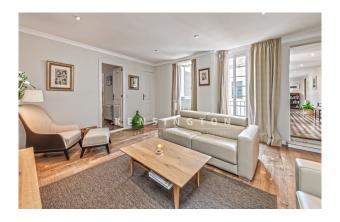

## **Description:**

This penthouse with rooftop terrace is located in a quiet street near the cathedral in the old town of Palma de Mallorca. It is a spacious, elegant flat with high ceilings and large windows on two sides. It is very well-kempt, and the noble building is in good condition too. There is a balcony with space for a coffee table and two chairs. Above the apartment there is a rooftop terrace (18 m<sup>2</sup>) with a spectacular view on the cathedral. It is a communal terrace shared with only one neighbour.

Distribution of the flat (approx. 188 m<sup>2</sup> + storeroom): entrance area, living room, dining room, eat-in kitchen, 3 twin bedrooms (1 with dressing room), 2 bathrooms (1 en suite), guest WC, utility room, storeroom. Furthermore, 1 storeroom (9 m<sup>2</sup>) under the roof.

Equipment: flooring solid wood/carpet/vinyl, built-in wardrobes, central heating, air conditioning hot/cold, water softener.

Please ask us for further information (we have floor plans) or to arrange a viewing. We will not assume any liability for the information provided. Kensington reference: KPP06985