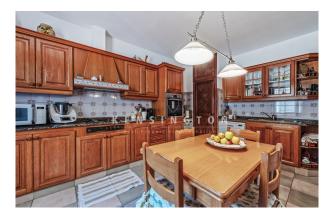

Distribution of the flat (approx. 188 m<sup>2</sup> + storeroom): entrance area, living room, dining room, eat-in kitchen, 3 twin bedrooms (1 with dressing room), 2 bathrooms (1 en suite), guest WC, utility room, storeroom. Furthermore, 1 storeroom (9 m<sup>2</sup>) under the roof.