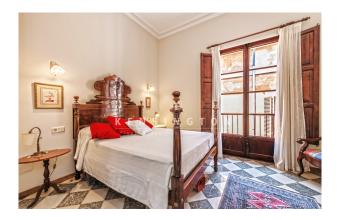

Distribution of the flat (approx. 188 m<sup>2</sup> + storeroom): entrance area, living room, dining room, eat-in kitchen, 3 twin bedrooms (1 with dressing room), 2 bathrooms (1 en suite), guest WC, utility room, storeroom. Furthermore, 1 storeroom (9 m<sup>2</sup>) under the roof.

Equipment: flooring solid wood/carpet/vinyl, built-in wardrobes, central heating, air conditioning hot/cold, water softener.

Please ask us for further information (we have floor plans) or to arrange a viewing. We will not assume any liability for the information provided. Kensington reference: KPP06985