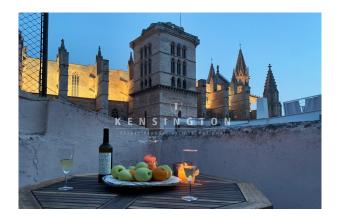

## **Description:**

This penthouse with rooftop terrace is located in a quiet street near the cathedral in the old town of Palma de Mallorca. It is a spacious, elegant flat with high ceilings and large windows on two sides. It is very well-kempt, and the noble building is in good condition too. There is a balcony with space for a coffee table and two chairs. Above the apartment there is a rooftop terrace (18 m<sup>2</sup>) with a spectacular view on the cathedral. It is a communal terrace shared with only one neighbour.