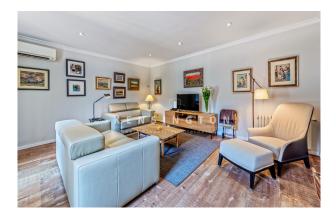

## **Description:**

This penthouse with rooftop terrace is located in a quiet street near the cathedral in the old town of Palma de Mallorca. It is a spacious, elegant flat with high ceilings and large windows on two sides. It is very well-kempt, and the noble building is in good condition too. There is a balcony with space for a coffee table and two chairs. Above the apartment there is a rooftop terrace (18 m<sup>2</sup>) with a spectacular view on the cathedral. It is a communal terrace shared with only one neighbour.

Distribution of the flat (approx. 188 m<sup>2</sup> + storeroom): entrance area, living room, dining room, eat-in kitchen, 3 twin bedrooms (1 with dressing room), 2 bathrooms (1 en suite), guest WC, utility room, storeroom. Furthermore, 1 storeroom (9 m<sup>2</sup>) under the roof.

Equipment: flooring solid wood/carpet/vinyl, built-in wardrobes, central heating, air conditioning hot/cold, water softener.

Please ask us for further information (we have floor plans) or to arrange a viewing. We will not assume any liability for the information provided. Kensington reference: KPP06985