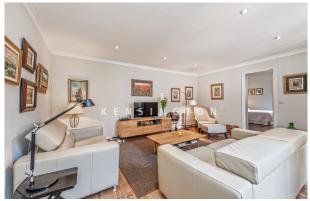

Distribution of the flat (approx. 188 m<sup>2</sup> + storeroom): entrance area, living room, dining room, eat-in kitchen, 3 twin bedrooms (1 with dressing room), 2 bathrooms (1 en suite), guest WC, utility room, storeroom. Furthermore, 1 storeroom (9 m<sup>2</sup>) under the roof.

Equipment: flooring solid wood/carpet/vinyl, built-in wardrobes, central heating, air conditioning hot/cold, water softener.

Please ask us for further information (we have floor plans) or to arrange a viewing. We will not assume any liability for the information provided. Kensington reference: KPP06985