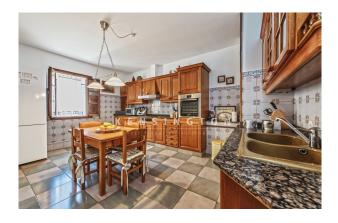

Distribution of the flat (approx. 188 m<sup>2</sup> + storeroom): entrance area, living room, dining room, eat-in kitchen, 3 twin bedrooms (1 with dressing room), 2 bathrooms (1 en suite), guest WC, utility room, storeroom. Furthermore, 1 storeroom (9 m<sup>2</sup>) under the roof.