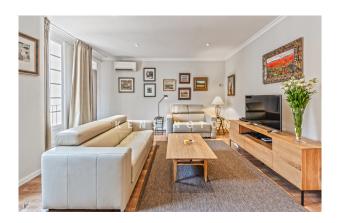

## **Description:**

This penthouse with rooftop terrace is located in a quiet street near the cathedral in the old town of Palma de Mallorca. It is a spacious, elegant flat with high ceilings and large windows on two sides. It is very well-kempt, and the noble building is in good condition too. There is a balcony with space for a coffee table and two chairs. Above the apartment there is a rooftop terrace (18 m<sup>2</sup>) with a spectacular view on the cathedral. It is a communal terrace shared with only one neighbour.

Distribution of the flat (approx. 188 m<sup>2</sup> + storeroom): entrance area, living room, dining room, eat-in kitchen, 3 twin bedrooms (1 with dressing room), 2 bathrooms (1 en suite), guest WC, utility room, storeroom. Furthermore, 1 storeroom (9 m<sup>2</sup>) under the roof.

Equipment: flooring solid wood/carpet/vinyl, built-in wardrobes, central heating, air conditioning hot/cold, water softener.

Please ask us for further information (we have floor plans) or to arrange a viewing. We will not assume any liability for the information provided. Kensington reference: KPP06985