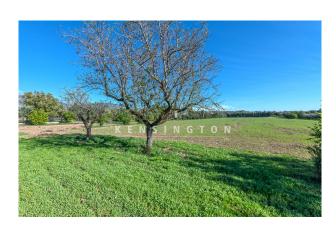

On the first floor there are approx. 150m2 of storage rooms, two garages and two further rooms that can be converted into living space. On the upper floor, a southwest-facing terrace leads to the current living area with a large living room with wood-burning stove / kitchen / 3 bedrooms / 1 bathroom. The living space can be doubled to 240m2 by rearranging the rooms and installing an internal staircase. The property also has enough space to build a pool.

The property is connected to the public electricity, water and sewage network, but also has its own well and a very large water deposit. A wonderful orchard and approx. 10,000m2 of arable land offer an ideal base for self-sufficiency or for developing your own agricultural business idea.