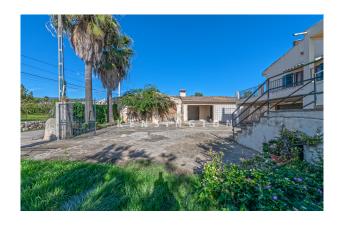

On the first floor there are approx. 150m2 of storage rooms, two garages and two further rooms that can be converted into living space. On the upper floor, a southwest-facing terrace leads to the current living area with a large living room with wood-burning stove / kitchen / 3 bedrooms / 1 bathroom. The living space can be doubled to 240m2 by rearranging the rooms and installing an internal staircase. The property also has enough space to build a pool.

The property is connected to the public electricity, water and sewage network, but also has its own well and a very large water deposit. A wonderful orchard and approx. 10,000m2 of arable land offer an ideal base for self-sufficiency or for developing your own agricultural business idea.