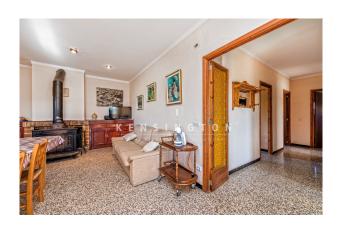

On the first floor there are approx. 150m2 of storage rooms, two garages and two further rooms that can be converted into living space. On the upper floor, a southwest-facing terrace leads to the current living area with a large living room with wood-burning stove / kitchen / 3 bedrooms / 1 bathroom. The living space can be doubled to 240m2 by rearranging the rooms and installing an internal staircase. The property also has enough space to build a pool.