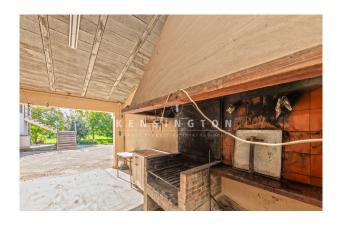

#### **Description:**

Contact us for a virtual tour!

This solid little finca with great potential offers picturesque views of Selva, 1 km away. The house at the foot of the Tramuntana is an ideal starting point for excursions into the mountains or to the nearby beaches of the north. The house with 240 m² of living space is divided as follows:

On the first floor there are approx. 150m2 of storage rooms, two garages and two further rooms that can be converted into living space. On the upper floor, a southwest-facing terrace leads to the current living area with a large living room with wood-burning stove / kitchen / 3 bedrooms / 1 bathroom. The living space can be doubled to 240m2 by rearranging the rooms and installing an internal staircase. The property also has enough space to build a pool.