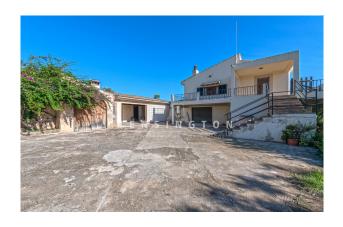

#### **Description:**

Contact us for a virtual tour!

This solid little finca with great potential offers picturesque views of Selva, 1 km away. The house at the foot of the Tramuntana is an ideal starting point for excursions into the mountains or to the nearby beaches of the north. The house with 240 m² of living space is divided as follows:

On the first floor there are approx. 150m2 of storage rooms, two garages and two further rooms that can be converted into living space. On the upper floor, a southwest-facing terrace leads to the current living area with a large living room with wood-burning stove / kitchen / 3 bedrooms / 1 bathroom. The living space can be doubled to 240m2 by rearranging the rooms and installing an internal staircase. The property also has enough space to build a pool.