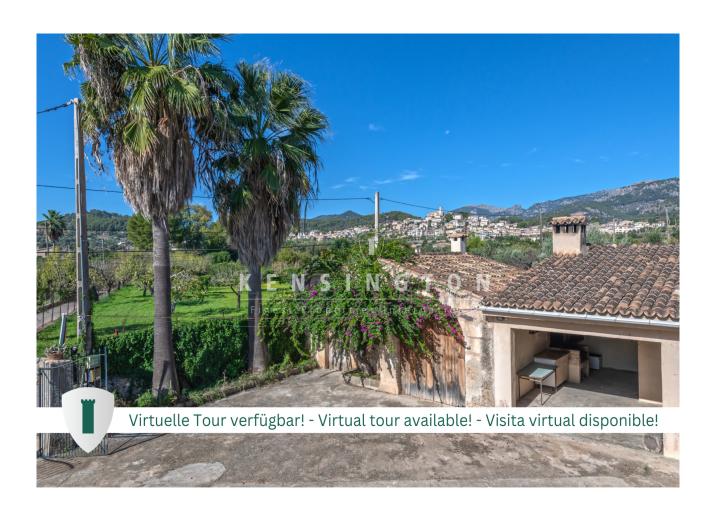

#### **Description:**

Contact us for a virtual tour!

This solid little finca with great potential offers picturesque views of Selva, 1 km away. The house at the foot of the Tramuntana is an ideal starting point for excursions into the mountains or to the nearby beaches of the north. The house with 240 m² of living space is divided as follows:

On the first floor there are approx. 150m2 of storage rooms, two garages and two further rooms that can be converted into living space. On the upper floor, a southwest-facing terrace leads to the current living area with a large living room with wood-burning stove / kitchen / 3 bedrooms / 1 bathroom. The living space can be doubled to 240m2 by rearranging the rooms and installing an internal staircase. The property also has enough space to build a pool.

#### Location:

Selva is a picturesque village in Mallorca, located at the foot of the Serra de Tramuntana. It is about 300 meters above sea level and offers impressive views and hiking trails. The nearby town of Inca offers additional amenities and transport links. Selva is known for its traditional architecture, historic churches and tranquil, authentic atmosphere. It is a popular destination for hikers and cyclists. The Mediterranean climate ensures hot summers and mild winters.