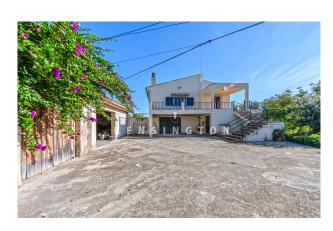

# Spacious plot and finca with views of Selva, Mallorca

| a | 0 | n | 0 | ľ  | 2 | ı | = |
|---|---|---|---|----|---|---|---|
| У | C |   | C | ١, | a | ı |   |

| object number external: | KPP07146                        | as from:                  | 09.12.2024               |
|-------------------------|---------------------------------|---------------------------|--------------------------|
| usage:                  | habitation                      | marketing method:         | purchase                 |
| property:               | House                           | construction year:        | 1987                     |
| place:                  | 07313 Selva                     | living space:             | 241,00 m <sup>2</sup>    |
| Floor space:            | 450,00 m <sup>2</sup>           | Total size of site:       | 17.704,00 m <sup>2</sup> |
| Number of Rooms:        | 9,0                             | Number of bedrooms:       | 3,0                      |
| Number of bathrooms:    | 1,0                             | Number of sep. bathrooms: | 1,0                      |
| Condition:              | part / full renovation required |                           |                          |

#### **Description:**

Contact us for a virtual tour!

This solid little finca with great potential offers picturesque views of Selva, 1 km away. The house at the foot of the Tramuntana is an ideal starting point for excursions into the mountains or to the nearby beaches of the north. The house with 240 m² of living space is divided as follows:

On the first floor there are approx. 150m2 of storage rooms, two garages and two further rooms that can be converted into living space. On the upper floor, a southwest-facing terrace leads to the current living area with a large living room with wood-burning stove / kitchen / 3 bedrooms / 1 bathroom. The living space can be doubled to 240m2 by rearranging the rooms and installing an internal staircase. The property also has enough space to build a pool.