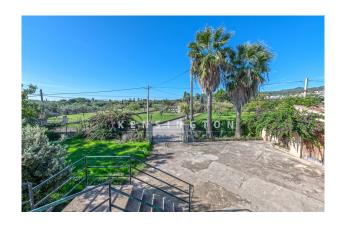

The property is connected to the public electricity, water and sewage network, but also has its own well and a very large water deposit. A wonderful orchard and approx. 10,000m2 of arable land offer an ideal base for self-sufficiency or for developing your own agricultural business idea.