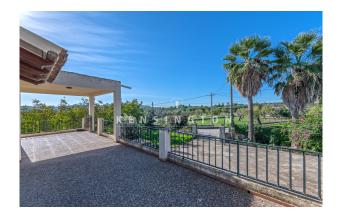

On the first floor there are approx. 150m2 of storage rooms, two garages and two further rooms that can be converted into living space. On the upper floor, a southwest-facing terrace leads to the current living area with a large living room with wood-burning stove / kitchen / 3 bedrooms / 1 bathroom. The living space can be doubled to 240m2 by rearranging the rooms and installing an internal staircase. The property also has enough space to build a pool.

The property is connected to the public electricity, water and sewage network, but also has its own well and a very large water deposit. A wonderful orchard and approx. 10,000m2 of arable land offer an ideal base for self-sufficiency or for developing your own agricultural business idea.