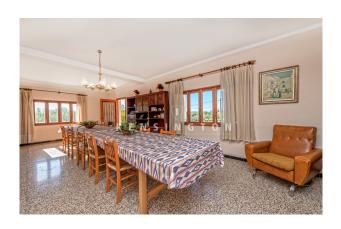

On the first floor there are approx. 150m2 of storage rooms, two garages and two further rooms that can be converted into living space. On the upper floor, a southwest-facing terrace leads to the current living area with a large living room with wood-burning stove / kitchen / 3 bedrooms / 1 bathroom. The living space can be doubled to 240m2 by rearranging the rooms and installing an internal staircase. The property also has enough space to build a pool.