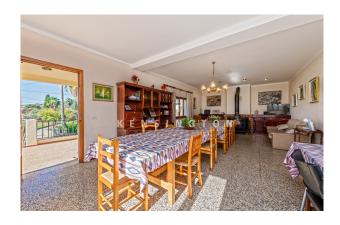

On the first floor there are approx. 150m2 of storage rooms, two garages and two further rooms that can be converted into living space. On the upper floor, a southwest-facing terrace leads to the current living area with a large living room with wood-burning stove / kitchen / 3 bedrooms / 1 bathroom. The living space can be doubled to 240m2 by rearranging the rooms and installing an internal staircase. The property also has enough space to build a pool.