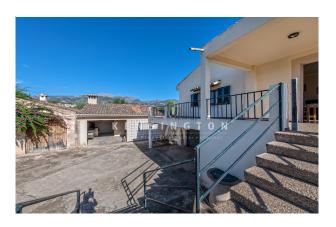

On the first floor there are approx. 150m2 of storage rooms, two garages and two further rooms that can be converted into living space. On the upper floor, a southwest-facing terrace leads to the current living area with a large living room with wood-burning stove / kitchen / 3 bedrooms / 1 bathroom. The living space can be doubled to 240m2 by rearranging the rooms and installing an internal staircase. The property also has enough space to build a pool.

The property is connected to the public electricity, water and sewage network, but also has its own well and a very large water deposit. A wonderful orchard and approx. 10,000m2 of arable land offer an ideal base for self-sufficiency or for developing your own agricultural business idea.