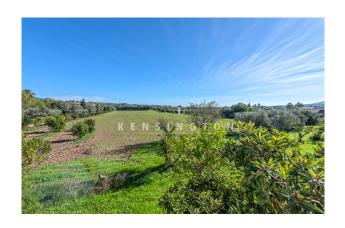

The property is connected to the public electricity, water and sewage network, but also has its own well and a very large water deposit. A wonderful orchard and approx. 10,000m2 of arable land offer an ideal base for self-sufficiency or for developing your own agricultural business idea.