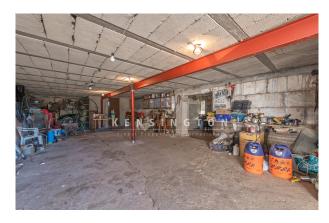

On the first floor there are approx. 150m2 of storage rooms, two garages and two further rooms that can be converted into living space. On the upper floor, a southwest-facing terrace leads to the current living area with a large living room with wood-burning stove / kitchen / 3 bedrooms / 1 bathroom. The living space can be doubled to 240m2 by rearranging the rooms and installing an internal staircase. The property also has enough space to build a pool.