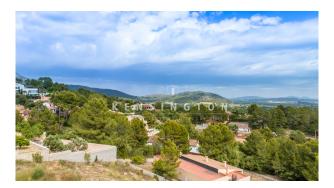

# **Description:**

Contact us for a virtual tour!

This large building plot with sea views and all connections is situated close to Bunyola, Mallorca. The location is absolutely quiet. Bunyola is 5km away, Palma 15km. Shops, schools and the golf course "Son Termes" are not far. The plot has south orientation and is situated on the upper part of a hill. It offers unobstructable panoramic views at Palma, the bay of Palma and the open sea. It has a gradient of 10-15° and all connections (sewage, mains water, electricity, public lighting). The trees on the plot have already been cleared.

The plot measures approx. 2.012 m<sup>2</sup>. One may build a detached house with ground floor, 1st floor, basement and pool. The main building parameters:

-- Site occupancy ("Ocupación") : 30%

-- Floor area ratio ("Edificabilidad") : 14%