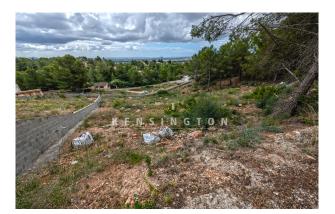

# **Description:**

Contact us for a virtual tour!

This large building plot with sea views and all connections is situated close to Bunyola, Mallorca. The location is absolutely quiet. Bunyola is 5km away, Palma 15km. Shops, schools and the golf course "Son Termes" are not far. The plot has south orientation and is situated on the upper part of a hill. It offers unobstructable panoramic views at Palma, the bay of Palma and the open sea. It has a gradient of 10-15° and all connections (sewage, mains water, electricity, public lighting). The trees on the plot have already been cleared.

The plot measures approx. 2.012 m<sup>2</sup>. One may build a detached house with ground floor, 1st floor, basement and pool. The main building parameters:

-- Site occupancy ("Ocupación") : 30%

-- Floor area ratio ("Edificabilidad") : 14%