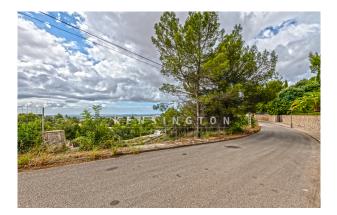

# **Description:**

Contact us for a virtual tour!

This large building plot with sea views and all connections is situated close to Bunyola, Mallorca. The location is absolutely quiet. Bunyola is 5km away, Palma 15km. Shops, schools and the golf course "Son Termes" are not far. The plot has south orientation and is situated on the upper part of a hill. It offers unobstructable panoramic views at Palma, the bay of Palma and the open sea. It has a gradient of 10-15° and all connections (sewage, mains water, electricity, public lighting). The trees on the plot have already been cleared.

The plot measures approx. 2.012 m<sup>2</sup>. One may build a detached house with ground floor, 1st floor, basement and pool. The main building parameters:

-- Site occupancy ("Ocupación") : 30%

-- Floor area ratio ("Edificabilidad") : 14%