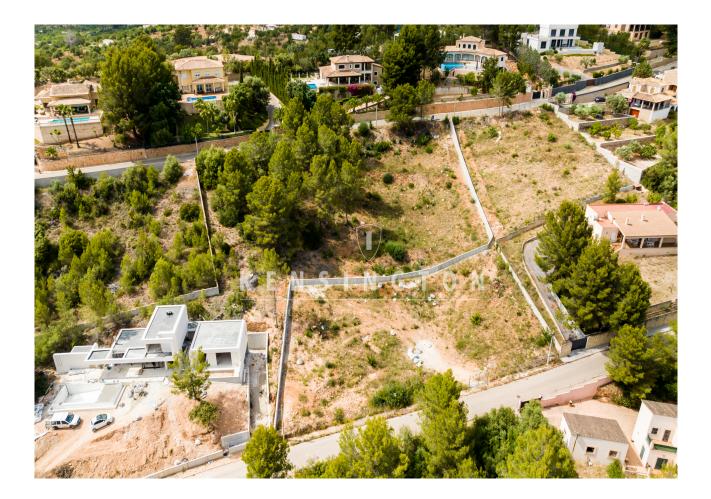

# Spacious sea view plot near by Bunyola, Mallorca

# **Description:**

Contact us for a virtual tour!

This large building plot with sea views and all connections is situated close to Bunyola, Mallorca. The location is absolutely quiet. Bunyola is 5km away, Palma 15km. Shops, schools and the golf course "Son Termes" are not far. The plot has south orientation and is situated on the upper part of a hill. It offers unobstructable panoramic views at Palma, the bay of Palma and the open sea. It has a gradient of 10-15° and all connections (sewage, mains water, electricity, public lighting). The trees on the plot have already been cleared.

The plot measures approx. 2.012 m<sup>2</sup>. One may build a detached house with ground floor, 1st floor, basement and pool. The main building parameters:

-- Site occupancy ("Ocupación") : 30%

-- Floor area ratio ("Edificabilidad") : 14%