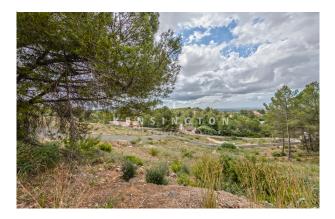

# **Description:**

Contact us for a virtual tour!

This large building plot with sea views and all connections is situated close to Bunyola, Mallorca. The location is absolutely quiet. Bunyola is 5km away, Palma 15km. Shops, schools and the golf course "Son Termes" are not far. The plot has south orientation and is situated on the upper part of a hill. It offers unobstructable panoramic views at Palma, the bay of Palma and the open sea. It has a gradient of 10-15° and all connections (sewage, mains water, electricity, public lighting). The trees on the plot have already been cleared.

The plot measures approx. 2.012 m<sup>2</sup>. One may build a detached house with ground floor, 1st floor, basement and pool. The main building parameters:

-- Site occupancy ("Ocupación") : 30%

-- Floor area ratio ("Edificabilidad") : 14%