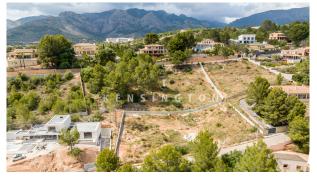

# **Description:**

Contact us for a virtual tour!

This large building plot with sea views and all connections is situated close to Bunyola, Mallorca. The location is absolutely quiet. Bunyola is 5km away, Palma 15km. Shops, schools and the golf course "Son Termes" are not far. The plot has south orientation and is situated on the upper part of a hill. It offers unobstructable panoramic views at Palma, the bay of Palma and the open sea. It has a gradient of 10-15° and all connections (sewage, mains water, electricity, public lighting). The trees on the plot have already been cleared.

The plot measures approx. 2.012 m<sup>2</sup>. One may build a detached house with ground floor, 1st floor, basement and pool. The main building parameters:

-- Site occupancy ("Ocupación") : 30%

-- Floor area ratio ("Edificabilidad") : 14%