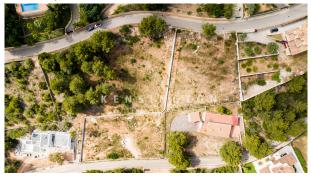

The plot measures approx. 2.012 m<sup>2</sup>. One may build a detached house with ground floor, 1st floor, basement and pool. The main building parameters:

-- Site occupancy ("Ocupación") : 30%

-- Floor area ratio ("Edificabilidad") : 14%

-- Max. height: 10 m (basement + ground floor + 1st floor + tower) (The rendered photo is only for a better imagination, there is no project on the plot.)

Please ask us for further information or to arrange a viewing. We will not assume any liability for the information provided in this description. Kensington Reference: KPP06875