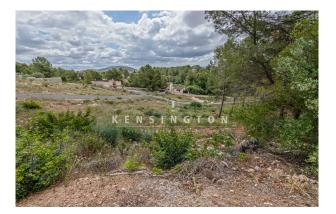

# **Description:**

Contact us for a virtual tour!

This large building plot with sea views and all connections is situated close to Bunyola, Mallorca. The location is absolutely quiet. Bunyola is 5km away, Palma 15km. Shops, schools and the golf course "Son Termes" are not far. The plot has south orientation and is situated on the upper part of a hill. It offers unobstructable panoramic views at Palma, the bay of Palma and the open sea. It has a gradient of 10-15° and all connections (sewage, mains water, electricity, public lighting). The trees on the plot have already been cleared.