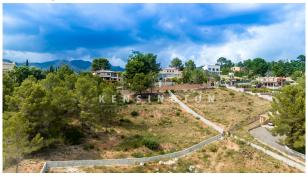

# **Description:**

Contact us for a virtual tour!

This large building plot with sea views and all connections is situated close to Bunyola, Mallorca. The location is absolutely quiet. Bunyola is 5km away, Palma 15km. Shops, schools and the golf course "Son Termes" are not far. The plot has south orientation and is situated on the upper part of a hill. It offers unobstructable panoramic views at Palma, the bay of Palma and the open sea. It has a gradient of 10-15° and all connections (sewage, mains water, electricity, public lighting). The trees on the plot have already been cleared.

The plot measures approx. 2.012 m<sup>2</sup>. One may build a detached house with ground floor, 1st floor, basement and pool. The main building parameters:

-- Site occupancy ("Ocupación") : 30%

-- Floor area ratio ("Edificabilidad") : 14%