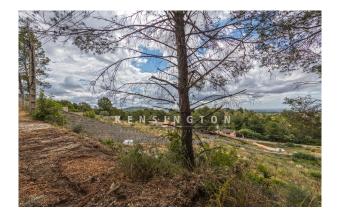

# **Description:**

Contact us for a virtual tour!

This large building plot with sea views and all connections is situated close to Bunyola, Mallorca. The location is absolutely quiet. Bunyola is 5km away, Palma 15km. Shops, schools and the golf course "Son Termes" are not far. The plot has south orientation and is situated on the upper part of a hill. It offers unobstructable panoramic views at Palma, the bay of Palma and the open sea. It has a gradient of 10-15° and all connections (sewage, mains water, electricity, public lighting). The trees on the plot have already been cleared.

The plot measures approx. 2.012 m<sup>2</sup>. One may build a detached house with ground floor, 1st floor, basement and pool. The main building parameters:

-- Site occupancy ("Ocupación") : 30%

-- Floor area ratio ("Edificabilidad") : 14%