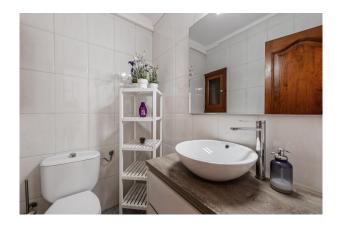

#### general:

| object number external:   | KPP07710              | as from:             | 14.02.2025 |
|---------------------------|-----------------------|----------------------|------------|
| usage:                    | habitation            | marketing method:    | purchase   |
| property:                 | flat                  | construction year:   | 1971       |
| place:                    | 07610 Can Pastilla    | living space:        | 80,00 m²   |
| Floor space:              | 127,00 m <sup>2</sup> | Number of Rooms:     | 5,0        |
| Number of bedrooms:       | 3,0                   | Number of bathrooms: | 1,0        |
| Number of sep. bathrooms: | 1,0                   | Condition:           | groomed    |