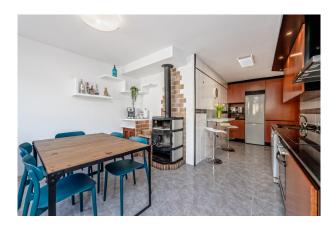

# **Description:**

At 94 m<sup>2</sup>, this well-kept apartment offers a welcoming and open atmosphere with plenty of natural daylight. The 2 double bedrooms and 1 single bedroom are ideal for a family or for accommodating guests. The bright living room is separate from the dining room (but can easily be combined). The large, fully equipped kitchen is perfect for culinary evenings and get-togethers. It offers plenty of work space, a cozy fireplace and a separate laundry room in the back. A private terrace of 13 m<sup>2</sup> offers the ideal place to enjoy the sun or dine al fresco.