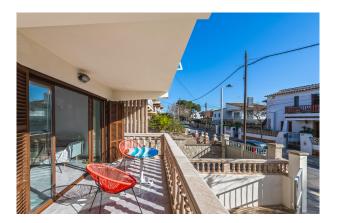

# **Description:**

At 94 m<sup>2</sup>, this well-kept apartment offers a welcoming and open atmosphere with plenty of natural daylight. The 2 double bedrooms and 1 single bedroom are ideal for a family or for accommodating guests. The bright living room is separate from the dining room (but can easily be combined). The large, fully equipped kitchen is perfect for culinary evenings and get-togethers. It offers plenty of work space, a cozy fireplace and a separate laundry room in the back. A private terrace of 13 m<sup>2</sup> offers the ideal place to enjoy the sun or dine al fresco.

The property has a private garage and its own storage room for convenience and extra space. It is located in the sought-after Can Pastilla neighborhood, just a stone's throw from the beach and one of the most popular beach clubs. A long promenade, ideal for cycling, running or walking the dog, is right on the doorstep.