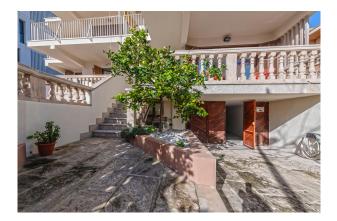

# **Description:**

At 94 m<sup>2</sup>, this well-kept apartment offers a welcoming and open atmosphere with plenty of natural daylight. The 2 double bedrooms and 1 single bedroom are ideal for a family or for accommodating guests. The bright living room is separate from the dining room (but can easily be combined). The large, fully equipped kitchen is perfect for culinary evenings and get-togethers. It offers plenty of work space, a cozy fireplace and a separate laundry room in the back. A private terrace of 13 m<sup>2</sup> offers the ideal place to enjoy the sun or dine al fresco.

The property has a private garage and its own storage room for convenience and extra space. It is located in the sought-after Can Pastilla neighborhood, just a stone's throw from the beach and one of the most popular beach clubs. A long promenade, ideal for cycling, running or walking the dog, is right on the doorstep.