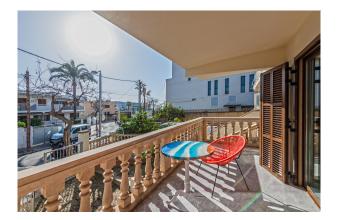

# **Description:**

At 94 m<sup>2</sup>, this well-kept apartment offers a welcoming and open atmosphere with plenty of natural daylight. The 2 double bedrooms and 1 single bedroom are ideal for a family or for accommodating guests. The bright living room is separate from the dining room (but can easily be combined). The large, fully equipped kitchen is perfect for culinary evenings and get-togethers. It offers plenty of work space, a cozy fireplace and a separate laundry room in the back. A private terrace of 13 m<sup>2</sup> offers the ideal place to enjoy the sun or dine al fresco.

The property has a private garage and its own storage room for convenience and extra space. It is located in the sought-after Can Pastilla neighborhood, just a stone's throw from the beach and one of the most popular beach clubs. A long promenade, ideal for cycling, running or walking the dog, is right on the doorstep.