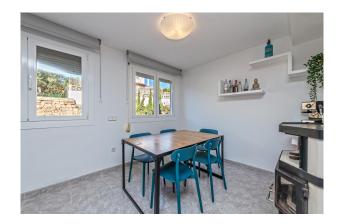

# **Description:**

At 94 m<sup>2</sup>, this well-kept apartment offers a welcoming and open atmosphere with plenty of natural daylight. The 2 double bedrooms and 1 single bedroom are ideal for a family or for accommodating guests. The bright living room is separate from the dining room (but can easily be combined). The large, fully equipped kitchen is perfect for culinary evenings and get-togethers. It offers plenty of work space, a cozy fireplace and a separate laundry room in the back. A private terrace of 13 m<sup>2</sup> offers the ideal place to enjoy the sun or dine al fresco.