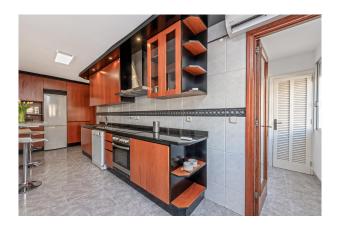

# **Description:**

At 94 m<sup>2</sup>, this well-kept apartment offers a welcoming and open atmosphere with plenty of natural daylight. The 2 double bedrooms and 1 single bedroom are ideal for a family or for accommodating guests. The bright living room is separate from the dining room (but can easily be combined). The large, fully equipped kitchen is perfect for culinary evenings and get-togethers. It offers plenty of work space, a cozy fireplace and a separate laundry room in the back. A private terrace of 13 m<sup>2</sup> offers the ideal place to enjoy the sun or dine al fresco.