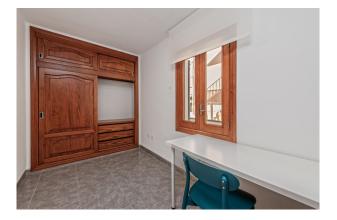

# **Description:**

At 94 m<sup>2</sup>, this well-kept apartment offers a welcoming and open atmosphere with plenty of natural daylight. The 2 double bedrooms and 1 single bedroom are ideal for a family or for accommodating guests. The bright living room is separate from the dining room (but can easily be combined). The large, fully equipped kitchen is perfect for culinary evenings and get-togethers. It offers plenty of work space, a cozy fireplace and a separate laundry room in the back. A private terrace of 13 m<sup>2</sup> offers the ideal place to enjoy the sun or dine al fresco.