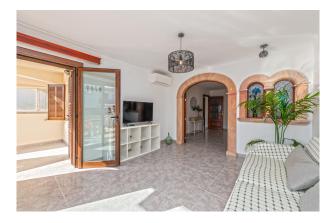

# **Description:**

At 94 m<sup>2</sup>, this well-kept apartment offers a welcoming and open atmosphere with plenty of natural daylight. The 2 double bedrooms and 1 single bedroom are ideal for a family or for accommodating guests. The bright living room is separate from the dining room (but can easily be combined). The large, fully equipped kitchen is perfect for culinary evenings and get-togethers. It offers plenty of work space, a cozy fireplace and a separate laundry room in the back. A private terrace of 13 m<sup>2</sup> offers the ideal place to enjoy the sun or dine al fresco.