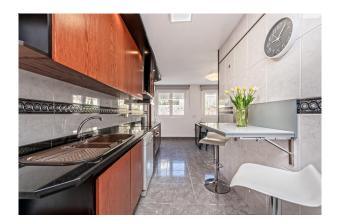

# **Description:**

At 94 m<sup>2</sup>, this well-kept apartment offers a welcoming and open atmosphere with plenty of natural daylight. The 2 double bedrooms and 1 single bedroom are ideal for a family or for accommodating guests. The bright living room is separate from the dining room (but can easily be combined). The large, fully equipped kitchen is perfect for culinary evenings and get-togethers. It offers plenty of work space, a cozy fireplace and a separate laundry room in the back. A private terrace of 13 m<sup>2</sup> offers the ideal place to enjoy the sun or dine al fresco.