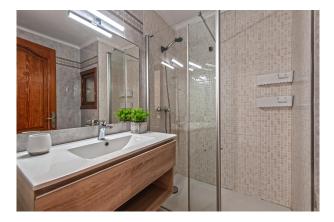

#### general:

| object number external:   | KPP07710              | as from:             | 14.02.2025 |
|---------------------------|-----------------------|----------------------|------------|
| usage:                    | habitation            | marketing method:    | purchase   |
| property:                 | flat                  | construction year:   | 1971       |
| place:                    | 07610 Can Pastilla    | living space:        | 80,00 m²   |
| Floor space:              | 127,00 m <sup>2</sup> | Number of Rooms:     | 5,0        |
| Number of bedrooms:       | 3,0                   | Number of bathrooms: | 1,0        |
| Number of sep. bathrooms: | 1,0                   | Condition:           | groomed    |