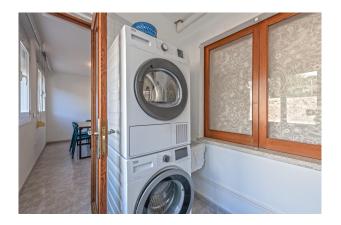

# **Description:**

At 94 m<sup>2</sup>, this well-kept apartment offers a welcoming and open atmosphere with plenty of natural daylight. The 2 double bedrooms and 1 single bedroom are ideal for a family or for accommodating guests. The bright living room is separate from the dining room (but can easily be combined). The large, fully equipped kitchen is perfect for culinary evenings and get-togethers. It offers plenty of work space, a cozy fireplace and a separate laundry room in the back. A private terrace of 13 m<sup>2</sup> offers the ideal place to enjoy the sun or dine al fresco.