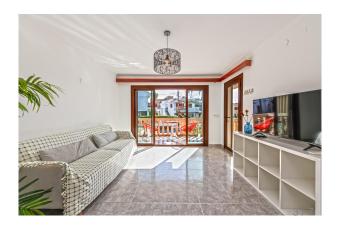

# **Description:**

At 94 m<sup>2</sup>, this well-kept apartment offers a welcoming and open atmosphere with plenty of natural daylight. The 2 double bedrooms and 1 single bedroom are ideal for a family or for accommodating guests. The bright living room is separate from the dining room (but can easily be combined). The large, fully equipped kitchen is perfect for culinary evenings and get-togethers. It offers plenty of work space, a cozy fireplace and a separate laundry room in the back. A private terrace of 13 m<sup>2</sup> offers the ideal place to enjoy the sun or dine al fresco.