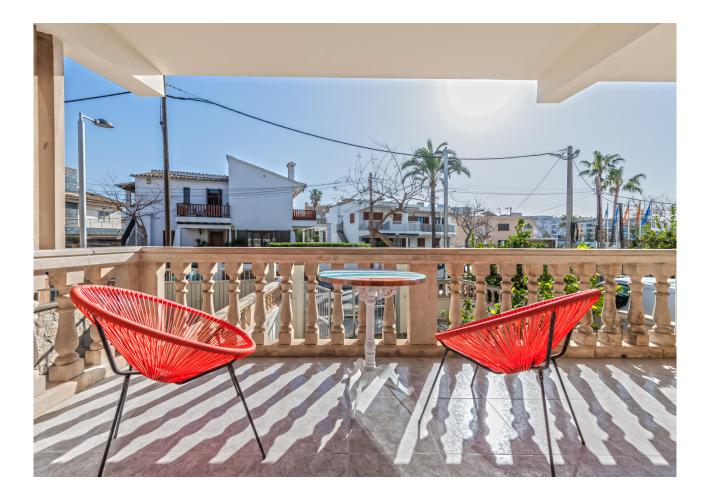

# **Description:**

At 94 m<sup>2</sup>, this well-kept apartment offers a welcoming and open atmosphere with plenty of natural daylight. The 2 double bedrooms and 1 single bedroom are ideal for a family or for accommodating guests. The bright living room is separate from the dining room (but can easily be combined). The large, fully equipped kitchen is perfect for culinary evenings and get-togethers. It offers plenty of work space, a cozy fireplace and a separate laundry room in the back. A private terrace of 13 m<sup>2</sup> offers the ideal place to enjoy the sun or dine al fresco.

The property has a private garage and its own storage room for convenience and extra space. It is located in the sought-after Can Pastilla neighborhood, just a stone's throw from the beach and one of the most popular beach clubs. A long promenade, ideal for cycling, running or walking the dog, is right on the doorstep.