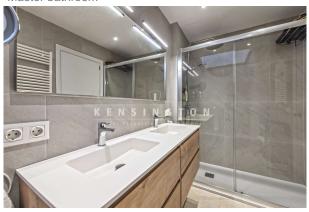

Layout of the house (approx. 259m²): on the ground floor, entrance area, living/dining area, semi-open kitchen, guest WC, utility room; on the upper floor, 4 twin bedrooms, 2 bathrooms (1 en suite), staircase to the rooftop; in the glazed souterrain, a large open space (currently music room), 1 bathroom, workshop. In addition: GARAGE for 2 cars (+ open-air parking for 1 car), storeroom.

#### Music room souterrain

Dining room

Kitchen

Master bedroom

Master bathroom

Bedroom 3

Bedroom 4

Garage