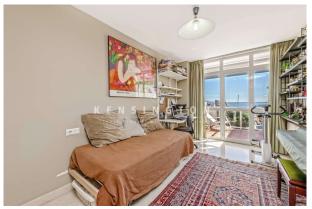

Layout of the house (approx. 259m²): on the ground floor, entrance area, living/dining area, semi-open kitchen, guest WC, utility room; on the upper floor, 4 twin bedrooms, 2 bathrooms (1 en suite), staircase to the rooftop; in the glazed souterrain, a large open space (currently music room), 1 bathroom, workshop. In addition: GARAGE for 2 cars (+ open-air parking for 1 car), storeroom.

Features: security door, marble floors, fitted wardrobes, double glazing, fireplace, AC hot/cold, CENTRAL HEATING, solar panels, water softener, awnings.

Please ask us for further information or to arrange a viewing. We will not assume any liability for the information provided. Kensington reference: KPP07462