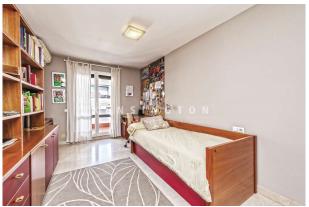

Layout of the house (approx. 259m²): on the ground floor, entrance area, living/dining area, semi-open kitchen, guest WC, utility room; on the upper floor, 4 twin bedrooms, 2 bathrooms (1 en suite), staircase to the rooftop; in the glazed souterrain, a large open space (currently music room), 1 bathroom, workshop. In addition: GARAGE for 2 cars (+ open-air parking for 1 car), storeroom.

Features: security door, marble floors, fitted wardrobes, double glazing, fireplace, AC hot/cold, CENTRAL HEATING, solar panels, water softener, awnings.

Please ask us for further information or to arrange a viewing. We will not assume any liability for the information provided. Kensington reference: KPP07462