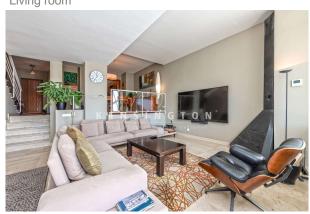

It is an architecturally interesting house with spacious rooms and large windows. There has been ongoing investment and the property is in VERY GOOD CONDITION. Fantastic also the outdoor spaces: terrace in front of the living room (32m²), balconies in front of the two sea view bedrooms (8m²), PANORAMIC VIEW ROOFTOP TERRACE (20m²), and the pool (8x4 m).

Layout of the house (approx. 259m²): on the ground floor, entrance area, living/dining area, semi-open kitchen, guest WC, utility room; on the upper floor, 4 twin bedrooms, 2 bathrooms (1 en suite), staircase to the rooftop; in the glazed souterrain, a large open space (currently music room), 1 bathroom, workshop. In addition: GARAGE for 2 cars (+ open-air parking for 1 car), storeroom.

Features: security door, marble floors, fitted wardrobes, double glazing, fireplace, AC hot/cold, CENTRAL HEATING, solar panels, water softener, awnings.

Please ask us for further information or to arrange a viewing. We will not assume any liability for the information provided. Kensington reference: KPP07462