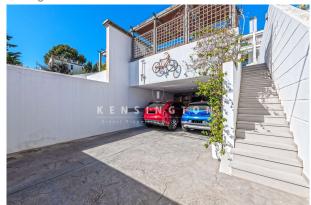

Layout of the house (approx. 259m²): on the ground floor, entrance area, living/dining area, semi-open kitchen, guest WC, utility room; on the upper floor, 4 twin bedrooms, 2 bathrooms (1 en suite), staircase to the rooftop; in the glazed souterrain, a large open space (currently music room), 1 bathroom, workshop. In addition: GARAGE for 2 cars (+ open-air parking for 1 car), storeroom.