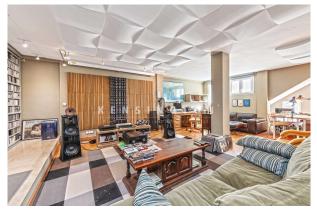

Layout of the house (approx. 259m²): on the ground floor, entrance area, living/dining area, semi-open kitchen, guest WC, utility room; on the upper floor, 4 twin bedrooms, 2 bathrooms (1 en suite), staircase to the rooftop; in the glazed souterrain, a large open space (currently music room), 1 bathroom, workshop. In addition: GARAGE for 2 cars (+ open-air parking for 1 car), storeroom.

#### Music room souterrain

Dining room

Kitchen

Master bedroom

Master bathroom

Bedroom 3

Bedroom 4

Garage