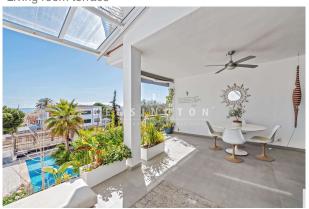

It is an architecturally interesting house with spacious rooms and large windows. There has been ongoing investment and the property is in VERY GOOD CONDITION. Fantastic also the outdoor spaces: terrace in front of the living room (32m²), balconies in front of the two sea view bedrooms (8m²), PANORAMIC VIEW ROOFTOP TERRACE (20m²), and the pool (8x4 m).

Living room

Pool porch

Terrace in front of souterrain

Music room souterrain

Living room terrace

Living room

Balcony bedroom 1st floor

View rooftop