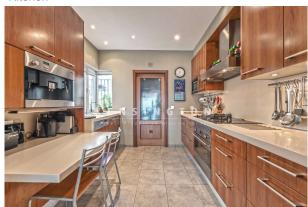

Layout of the house (approx. 259m²): on the ground floor, entrance area, living/dining area, semi-open kitchen, guest WC, utility room; on the upper floor, 4 twin bedrooms, 2 bathrooms (1 en suite), staircase to the rooftop; in the glazed souterrain, a large open space (currently music room), 1 bathroom, workshop. In addition: GARAGE for 2 cars (+ open-air parking for 1 car), storeroom.

#### Music room souterrain

Dining room

Kitchen

Master bedroom

Master bathroom

Bedroom 3

Bedroom 4

Garage