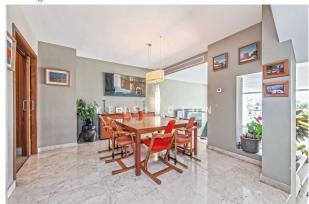

Layout of the house (approx. 259m²): on the ground floor, entrance area, living/dining area, semi-open kitchen, guest WC, utility room; on the upper floor, 4 twin bedrooms, 2 bathrooms (1 en suite), staircase to the rooftop; in the glazed souterrain, a large open space (currently music room), 1 bathroom, workshop. In addition: GARAGE for 2 cars (+ open-air parking for 1 car), storeroom.

#### Music room souterrain

Dining room

Kitchen

Master bedroom

Master bathroom

Bedroom 3

Bedroom 4

Garage