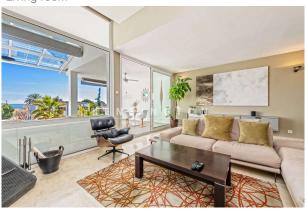

Layout of the house (approx. 259m²): on the ground floor, entrance area, living/dining area, semi-open kitchen, guest WC, utility room; on the upper floor, 4 twin bedrooms, 2 bathrooms (1 en suite), staircase to the rooftop; in the glazed souterrain, a large open space (currently music room), 1 bathroom, workshop. In addition: GARAGE for 2 cars (+ open-air parking for 1 car), storeroom.

Living room

Pool porch

Terrace in front of souterrain

Music room souterrain

Living room terrace

Living room

Balcony bedroom 1st floor

View rooftop