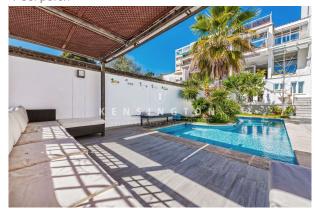

#### **Description:**

This TOWNHOUSE with sea views and pool is located in EL TERRENO, the artists' quarter of Palma de Mallorca. Both the forest "Bellver" and the harbour promenade are just a few steps away. The property offers BEAUTIFUL VIEWS OF THE SEA, the bay of Palma and Cabrera island.

It is an architecturally interesting house with spacious rooms and large windows. There has been ongoing investment and the property is in VERY GOOD CONDITION. Fantastic also the outdoor spaces: terrace in front of the living room (32m²), balconies in front of the two sea view bedrooms (8m²), PANORAMIC VIEW ROOFTOP TERRACE (20m²), and the pool (8x4 m).