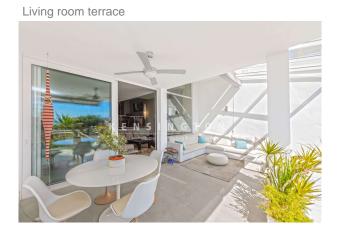

It is an architecturally interesting house with spacious rooms and large windows. There has been ongoing investment and the property is in VERY GOOD CONDITION. Fantastic also the outdoor spaces: terrace in front of the living room (32m²), balconies in front of the two sea view bedrooms (8m²), PANORAMIC VIEW ROOFTOP TERRACE (20m²), and the pool (8x4 m).

## images

Living room terrace