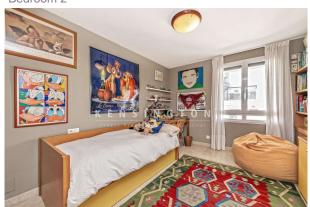

Layout of the house (approx. 259m²): on the ground floor, entrance area, living/dining area, semi-open kitchen, guest WC, utility room; on the upper floor, 4 twin bedrooms, 2 bathrooms (1 en suite), staircase to the rooftop; in the glazed souterrain, a large open space (currently music room), 1 bathroom, workshop. In addition: GARAGE for 2 cars (+ open-air parking for 1 car), storeroom.

Bedroom 2

Bathroom 2