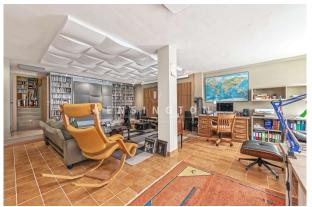

Layout of the house (approx. 259m²): on the ground floor, entrance area, living/dining area, semi-open kitchen, guest WC, utility room; on the upper floor, 4 twin bedrooms, 2 bathrooms (1 en suite), staircase to the rooftop; in the glazed souterrain, a large open space (currently music room), 1 bathroom, workshop. In addition: GARAGE for 2 cars (+ open-air parking for 1 car), storeroom.

#### Music room souterrain

Dining room

Kitchen

Master bedroom

Master bathroom

Bedroom 3

Bedroom 4

Garage