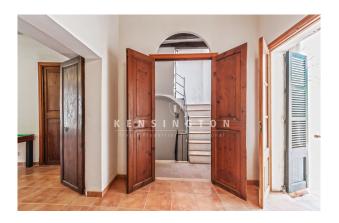

Current layout of the house (approx. 365m<sup>2</sup>): on the ground floor, entrance hall / sitting room, 2nd living room facing the garden, kitchen, 1 bedroom, 1 bathroom, 2 storerooms; on the first floor, 3 bedrooms, 1 bathroom; in the attic, 1 large open space.

# images

Townhouse in Sóller Mallorca-entrance hall

Townhouse in Sóller Mallorca-living area

Townhouse in Sóller Mallorca-Patio-garden

Townhouse in Sóller Mallorca-Kitchen

Townhouse in Sóller Mallorca-bedroom