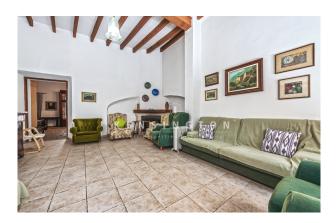

## **Description:**

This townhouse is situated in Sóller, Mallorca, and it has the following advantages:

>> An excellent location in the heart of Sóller close to the main square.

>> It is a spacious, upscale house with windows on two sides and nice outside spaces (patio-terrace of 50m<sup>2</sup> in front of the living room + sunny rooftop terrace of 25m<sup>2</sup>).

Current layout of the house (approx. 365m<sup>2</sup>): on the ground floor, entrance hall / sitting room, 2nd living room facing the garden, kitchen, 1 bedroom, 1 bathroom, 2 storerooms; on the first floor, 3 bedrooms, 1 bathroom; in the attic, 1 large open space.

# images

Townhouse in Sóller Mallorca-entrance hall

Townhouse in Sóller Mallorca-living area

Townhouse in Sóller Mallorca-Patio-garden

Townhouse in Sóller Mallorca-Kitchen

Townhouse in Sóller Mallorca-bedroom