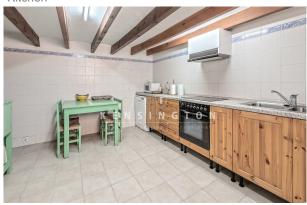

Current layout of the house (approx. 365m<sup>2</sup>): on the ground floor, entrance hall / sitting room, 2nd living room facing the garden, kitchen, 1 bedroom, 1 bathroom, 2 storerooms; on the first floor, 3 bedrooms, 1 bathroom; in the attic, 1 large open space.

# images

Townhouse in Sóller Mallorca-entrance hall

Townhouse in Sóller Mallorca-living area

Townhouse in Sóller Mallorca-Patio-garden

Townhouse in Sóller Mallorca-Kitchen

Townhouse in Sóller Mallorca-bedroom