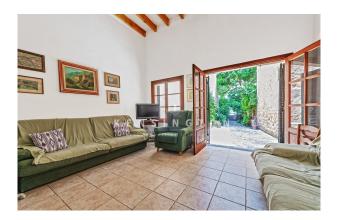

Current layout of the house (approx. 365m<sup>2</sup>): on the ground floor, entrance hall / sitting room, 2nd living room facing the garden, kitchen, 1 bedroom, 1 bathroom, 2 storerooms; on the first floor, 3 bedrooms, 1 bathroom; in the attic, 1 large open space.

# images

Townhouse in Sóller Mallorca-entrance hall

Townhouse in Sóller Mallorca-living area

Townhouse in Sóller Mallorca-Patio-garden

Townhouse in Sóller Mallorca-Kitchen

Townhouse in Sóller Mallorca-bedroom