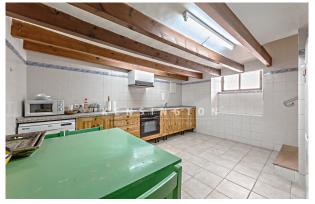

Current layout of the house (approx. 365m<sup>2</sup>): on the ground floor, entrance hall / sitting room, 2nd living room facing the garden, kitchen, 1 bedroom, 1 bathroom, 2 storerooms; on the first floor, 3 bedrooms, 1 bathroom; in the attic, 1 large open space.

# images

Townhouse in Sóller Mallorca-entrance hall

Townhouse in Sóller Mallorca-living area

Townhouse in Sóller Mallorca-Patio-garden

Townhouse in Sóller Mallorca-Kitchen

Townhouse in Sóller Mallorca-bedroom

Townhouse in Sóller Mallorca-bathroom

Townhouse in Sóller Mallorca-patio

Townhouse in Sóller Mallorca-bedroom

RENDER living after refurb

CONDITION NOW

Patio-garden

Patio-garden

Kitchen