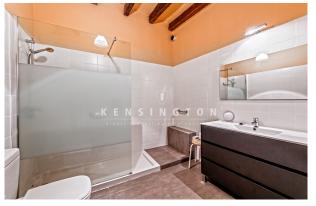

## general:

| object number external: | KPP06984              | as from:            | 09.12.2024                      |
|-------------------------|-----------------------|---------------------|---------------------------------|
| usage:                  | habitation            | marketing method:   | purchase                        |
| property:               | House                 | construction year:  | 1900                            |
| place:                  | 07100 Sóller          | living space:       | 365,00 m <sup>2</sup>           |
| Floor space:            | 390,00 m <sup>2</sup> | Total size of site: | 248,00 m <sup>2</sup>           |
| Number of Rooms:        | 7,0                   | Number of bedrooms: | 4,0                             |
| Number of bathrooms:    | 2,0                   | Condition:          | part / full renovation required |
|                         |                       |                     |                                 |

Townhouse in Sóller Mallorca-bathroom

Townhouse in Sóller Mallorca-patio

Townhouse in Sóller Mallorca-bedroom

RENDER living after refurb

CONDITION NOW

Patio-garden

Patio-garden

Kitchen