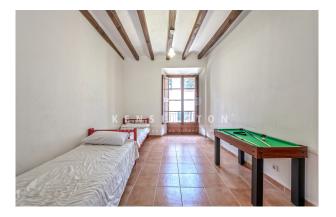

Current layout of the house (approx. 365m<sup>2</sup>): on the ground floor, entrance hall / sitting room, 2nd living room facing the garden, kitchen, 1 bedroom, 1 bathroom, 2 storerooms; on the first floor, 3 bedrooms, 1 bathroom; in the attic, 1 large open space.

# images

Townhouse in Sóller Mallorca-entrance hall

Townhouse in Sóller Mallorca-living area

Townhouse in Sóller Mallorca-Patio-garden

Townhouse in Sóller Mallorca-Kitchen

Townhouse in Sóller Mallorca-bedroom