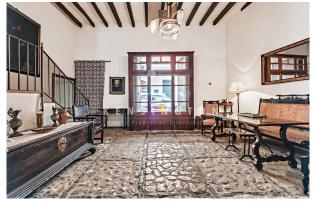

## **Description:**

This townhouse is situated in Sóller, Mallorca, and it has the following advantages:

>> An excellent location in the heart of Sóller close to the main square.

>> It is a spacious, upscale house with windows on two sides and nice outside spaces (patio-terrace of 50m<sup>2</sup> in front of the living room + sunny rooftop terrace of 25m<sup>2</sup>).

Current layout of the house (approx. 365m<sup>2</sup>): on the ground floor, entrance hall / sitting room, 2nd living room facing the garden, kitchen, 1 bedroom, 1 bathroom, 2 storerooms; on the first floor, 3 bedrooms, 1 bathroom; in the attic, 1 large open space.

# images

Townhouse in Sóller Mallorca-entrance hall

Townhouse in Sóller Mallorca-living area

Townhouse in Sóller Mallorca-Patio-garden

Townhouse in Sóller Mallorca-Kitchen

Townhouse in Sóller Mallorca-bedroom