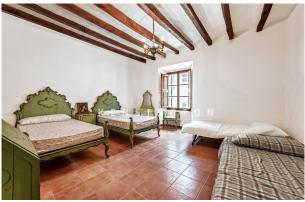

Current layout of the house (approx. 365m<sup>2</sup>): on the ground floor, entrance hall / sitting room, 2nd living room facing the garden, kitchen, 1 bedroom, 1 bathroom, 2 storerooms; on the first floor, 3 bedrooms, 1 bathroom; in the attic, 1 large open space.

# images

Townhouse in Sóller Mallorca-entrance hall

Townhouse in Sóller Mallorca-living area

Townhouse in Sóller Mallorca-Patio-garden

Townhouse in Sóller Mallorca-Kitchen

Townhouse in Sóller Mallorca-bedroom

Townhouse in Sóller Mallorca-bathroom

Townhouse in Sóller Mallorca-patio

Townhouse in Sóller Mallorca-bedroom

RENDER living after refurb

CONDITION NOW

Patio-garden

Patio-garden

Kitchen