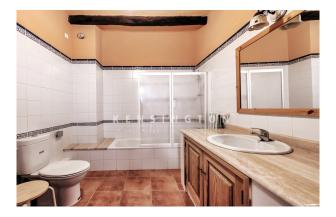

Current layout of the house (approx. 365m<sup>2</sup>): on the ground floor, entrance hall / sitting room, 2nd living room facing the garden, kitchen, 1 bedroom, 1 bathroom, 2 storerooms; on the first floor, 3 bedrooms, 1 bathroom; in the attic, 1 large open space.

Townhouse in Sóller Mallorca-bathroom

Townhouse in Sóller Mallorca-patio

Townhouse in Sóller Mallorca-bedroom

RENDER living after refurb

CONDITION NOW

Patio-garden

Patio-garden

Kitchen