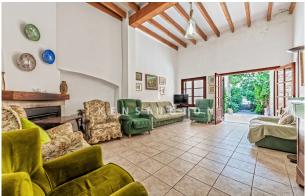

## **Description:**

This townhouse is situated in Sóller, Mallorca, and it has the following advantages:

>> An excellent location in the heart of Sóller close to the main square.

>> It is a spacious, upscale house with windows on two sides and nice outside spaces (patio-terrace of 50m<sup>2</sup> in front of the living room + sunny rooftop terrace of 25m<sup>2</sup>).

Current layout of the house (approx. 365m<sup>2</sup>): on the ground floor, entrance hall / sitting room, 2nd living room facing the garden, kitchen, 1 bedroom, 1 bathroom, 2 storerooms; on the first floor, 3 bedrooms, 1 bathroom; in the attic, 1 large open space.

# images

Townhouse in Sóller Mallorca-entrance hall

Townhouse in Sóller Mallorca-living area

Townhouse in Sóller Mallorca-Patio-garden

Townhouse in Sóller Mallorca-Kitchen

Townhouse in Sóller Mallorca-bedroom