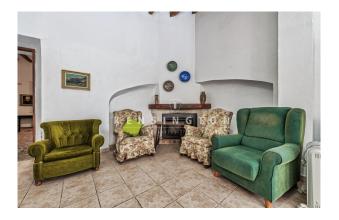

## **Description:**

This townhouse is situated in Sóller, Mallorca, and it has the following advantages:

>> An excellent location in the heart of Sóller close to the main square.

>> It is a spacious, upscale house with windows on two sides and nice outside spaces (patio-terrace of 50m<sup>2</sup> in front of the living room + sunny rooftop terrace of 25m<sup>2</sup>).

Current layout of the house (approx. 365m<sup>2</sup>): on the ground floor, entrance hall / sitting room, 2nd living room facing the garden, kitchen, 1 bedroom, 1 bathroom, 2 storerooms; on the first floor, 3 bedrooms, 1 bathroom; in the attic, 1 large open space.

# images

Townhouse in Sóller Mallorca-entrance hall

Townhouse in Sóller Mallorca-living area

Townhouse in Sóller Mallorca-Patio-garden

Townhouse in Sóller Mallorca-Kitchen

Townhouse in Sóller Mallorca-bedroom