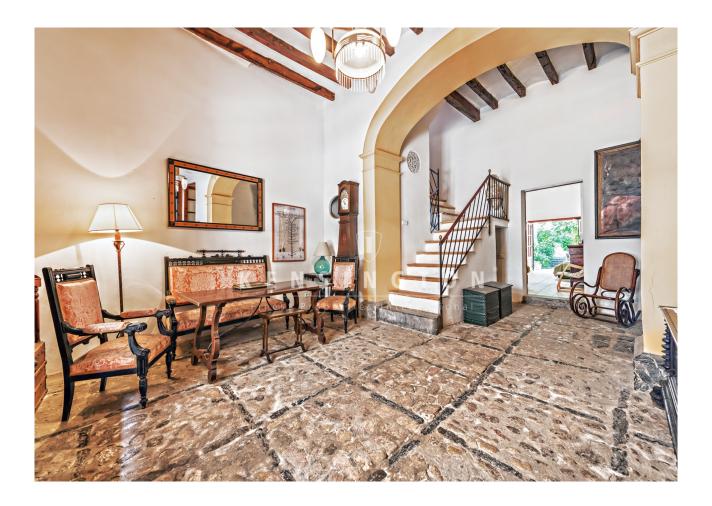

## **Description:**

This townhouse is situated in Sóller, Mallorca, and it has the following advantages:

>> An excellent location in the heart of Sóller close to the main square.

>> It is a spacious, upscale house with windows on two sides and nice outside spaces (patio-terrace of 50m<sup>2</sup> in front of the living room + sunny rooftop terrace of 25m<sup>2</sup>).

Current layout of the house (approx. 365m<sup>2</sup>): on the ground floor, entrance hall / sitting room, 2nd living room facing the garden, kitchen, 1 bedroom, 1 bathroom, 2 storerooms; on the first floor, 3 bedrooms, 1 bathroom; in the attic, 1 large open space.

# images

Townhouse in Sóller Mallorca-entrance hall

Townhouse in Sóller Mallorca-living area

Townhouse in Sóller Mallorca-Patio-garden

Townhouse in Sóller Mallorca-Kitchen

Townhouse in Sóller Mallorca-bedroom