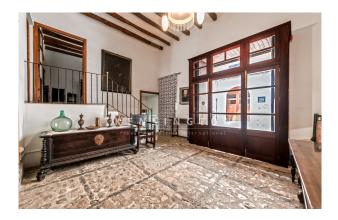

Current layout of the house (approx. 365m<sup>2</sup>): on the ground floor, entrance hall / sitting room, 2nd living room facing the garden, kitchen, 1 bedroom, 1 bathroom, 2 storerooms; on the first floor, 3 bedrooms, 1 bathroom; in the attic, 1 large open space.

# images

Townhouse in Sóller Mallorca-entrance hall

Townhouse in Sóller Mallorca-living area

Townhouse in Sóller Mallorca-Patio-garden

Townhouse in Sóller Mallorca-Kitchen

Townhouse in Sóller Mallorca-bedroom