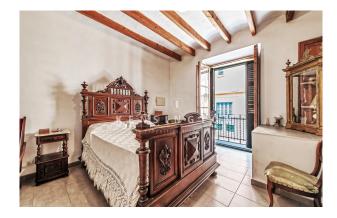

Current layout of the house (approx. 365m<sup>2</sup>): on the ground floor, entrance hall / sitting room, 2nd living room facing the garden, kitchen, 1 bedroom, 1 bathroom, 2 storerooms; on the first floor, 3 bedrooms, 1 bathroom; in the attic, 1 large open space.

# images

Townhouse in Sóller Mallorca-entrance hall

Townhouse in Sóller Mallorca-living area

Townhouse in Sóller Mallorca-Patio-garden

Townhouse in Sóller Mallorca-Kitchen

Townhouse in Sóller Mallorca-bedroom