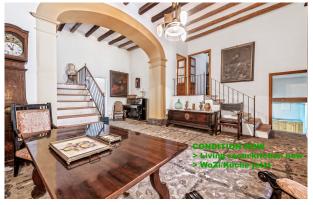

## **Description:**

This townhouse is situated in Sóller, Mallorca, and it has the following advantages:

>> An excellent location in the heart of Sóller close to the main square.

>> It is a spacious, upscale house with windows on two sides and nice outside spaces (patio-terrace of 50m<sup>2</sup> in front of the living room + sunny rooftop terrace of 25m<sup>2</sup>).

Current layout of the house (approx. 365m<sup>2</sup>): on the ground floor, entrance hall / sitting room, 2nd living room facing the garden, kitchen, 1 bedroom, 1 bathroom, 2 storerooms; on the first floor, 3 bedrooms, 1 bathroom; in the attic, 1 large open space.

Townhouse in Sóller Mallorca-bathroom

Townhouse in Sóller Mallorca-patio

Townhouse in Sóller Mallorca-bedroom

RENDER living after refurb

CONDITION NOW

Patio-garden

Patio-garden

Kitchen