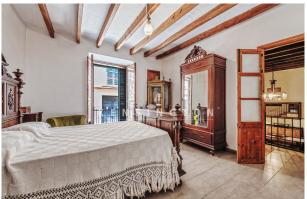

Current layout of the house (approx. 365m<sup>2</sup>): on the ground floor, entrance hall / sitting room, 2nd living room facing the garden, kitchen, 1 bedroom, 1 bathroom, 2 storerooms; on the first floor, 3 bedrooms, 1 bathroom; in the attic, 1 large open space.

# images

Townhouse in Sóller Mallorca-entrance hall

Townhouse in Sóller Mallorca-living area

Townhouse in Sóller Mallorca-Patio-garden

Townhouse in Sóller Mallorca-Kitchen

Townhouse in Sóller Mallorca-bedroom

Townhouse in Sóller Mallorca-bathroom

Townhouse in Sóller Mallorca-patio

Townhouse in Sóller Mallorca-bedroom

RENDER living after refurb

CONDITION NOW

Patio-garden

Patio-garden

Kitchen