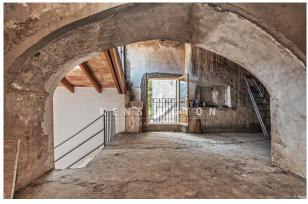

>> It is in much better condition than many other available houses (last refurbishment 2001 incl. a new roof). Still, the house needs some modernisation. There are detailed plans in line with the current building laws for the following measures: 1) garage for 1 car; 2) removal of a wall to let more light into the ground floor; 3) annex with 1-2 additional bedrooms; 4) installation of 2 additional bathrooms.

Current layout of the house (approx. 365m<sup>2</sup>): on the ground floor, entrance hall / sitting room, 2nd living room facing the garden, kitchen, 1 bedroom, 1 bathroom, 2 storerooms; on the first floor, 3 bedrooms, 1 bathroom; in the attic, 1 large open space.

Attic

Attic