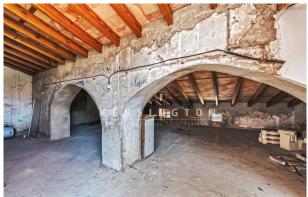

>> It is in much better condition than many other available houses (last refurbishment 2001 incl. a new roof). Still, the house needs some modernisation. There are detailed plans in line with the current building laws for the following measures: 1) garage for 1 car; 2) removal of a wall to let more light into the ground floor; 3) annex with 1-2 additional bedrooms; 4) installation of 2 additional bathrooms.

Current layout of the house (approx. 365m<sup>2</sup>): on the ground floor, entrance hall / sitting room, 2nd living room facing the garden, kitchen, 1 bedroom, 1 bathroom, 2 storerooms; on the first floor, 3 bedrooms, 1 bathroom; in the attic, 1 large open space.

Attic

Attic