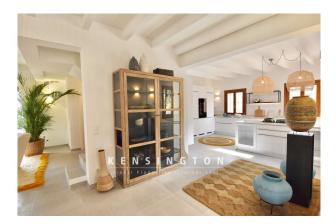

A highlight is the separate casita with a 10x5 m saltwater pool, terraces and a play area - perfect for sports, fitness and guests. A private fruit tree plantation rounds off the Mallorcan ambience.

Inside, the finca surprises with modern architecture and a newly designed interior by THE EAZAY. Exclusive living comfort, ceramic floors throughout, German window quality, high-quality equipped kitchen areas and elegant Grohe fittings in the bathrooms are sure to impress.

The first floor impresses with a reception area, a guest area with bedroom and bathroom en suite as well as a dressing room and work area. The spacious living area with fireplace, bar, dining area and open kitchen opens out onto terraces and the lavishly landscaped garden.