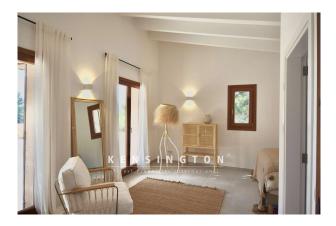

The first floor impresses with a reception area, a guest area with bedroom and bathroom en suite as well as a dressing room and work area. The spacious living area with fireplace, bar, dining area and open kitchen opens out onto terraces and the lavishly landscaped garden.

The upper floor accommodates two master bedrooms with en suite bathrooms, access to spacious balconies and modern dressing areas.

The self-contained casita/guest area promotes the interaction of the saltwater pool and fitness, but also provides independent space for family and guests. It reflects the high standard of the main finca. The energy supply is provided by a photovoltaic system, supplemented by a generator. A private deep-water well guarantees high-quality water for all needs.