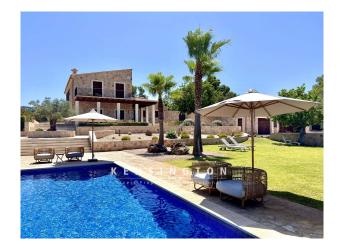

A highlight is the separate casita with a 10x5 m saltwater pool, terraces and a play area - perfect for sports, fitness and guests. A private fruit tree plantation rounds off the Mallorcan ambience.

Inside, the finca surprises with modern architecture and a newly designed interior by THE EAZAY. Exclusive living comfort, ceramic floors throughout, German window quality, high-quality equipped kitchen areas and elegant Grohe fittings in the bathrooms are sure to impress.

The upper floor accommodates two master bedrooms with en suite bathrooms, access to spacious balconies and modern dressing areas.

The self-contained casita/guest area promotes the interaction of the saltwater pool and fitness, but also provides independent space for family and guests. It reflects the high standard of the main finca. The energy supply is provided by a photovoltaic system, supplemented by a generator. A private deep-water well guarantees high-quality water for all needs.