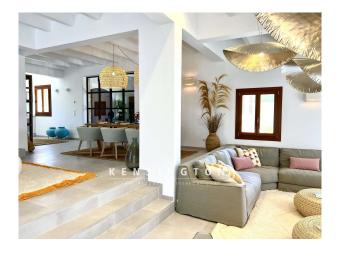

The first floor impresses with a reception area, a guest area with bedroom and bathroom en suite as well as a dressing room and work area. The spacious living area with fireplace, bar, dining area and open kitchen opens out onto terraces and the lavishly landscaped garden.