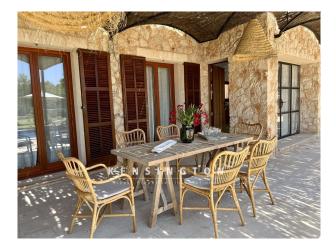

The first floor impresses with a reception area, a guest area with bedroom and bathroom en suite as well as a dressing room and work area. The spacious living area with fireplace, bar, dining area and open kitchen opens out onto terraces and the lavishly landscaped garden.