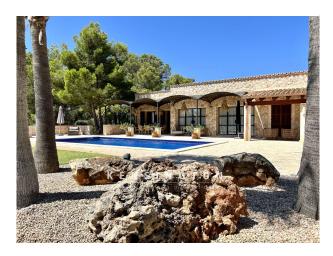

A highlight is the separate casita with a 10x5 m saltwater pool, terraces and a play area - perfect for sports, fitness and guests. A private fruit tree plantation rounds off the Mallorcan ambience.

Inside, the finca surprises with modern architecture and a newly designed interior by THE EAZAY. Exclusive living comfort, ceramic floors throughout, German window quality, high-quality equipped kitchen areas and elegant Grohe fittings in the bathrooms are sure to impress.

The upper floor accommodates two master bedrooms with en suite bathrooms, access to spacious balconies and modern dressing areas.

The self-contained casita/guest area promotes the interaction of the saltwater pool and fitness, but also provides independent space for family and guests. It reflects the high standard of the main finca. The energy supply is provided by a photovoltaic system, supplemented by a generator. A private deep-water well guarantees high-quality water for all needs.