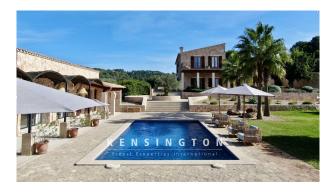

A highlight is the separate casita with a 10x5 m saltwater pool, terraces and a play area - perfect for sports, fitness and guests. A private fruit tree plantation rounds off the Mallorcan ambience.

Inside, the finca surprises with modern architecture and a newly designed interior by THE EAZAY. Exclusive living comfort, ceramic floors throughout, German window quality, high-quality equipped kitchen areas and elegant Grohe fittings in the bathrooms are sure to impress.

The upper floor accommodates two master bedrooms with en suite bathrooms, access to spacious balconies and modern dressing areas.

The self-contained casita/guest area promotes the interaction of the saltwater pool and fitness, but also provides independent space for family and guests. It reflects the high standard of the main finca. The energy supply is provided by a photovoltaic system, supplemented by a generator. A private deep-water well guarantees high-quality water for all needs.