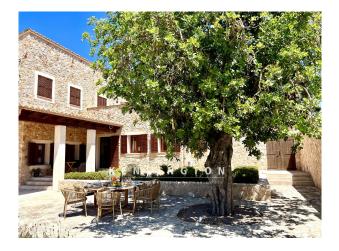

The first floor impresses with a reception area, a guest area with bedroom and bathroom en suite as well as a dressing room and work area. The spacious living area with fireplace, bar, dining area and open kitchen opens out onto terraces and the lavishly landscaped garden.