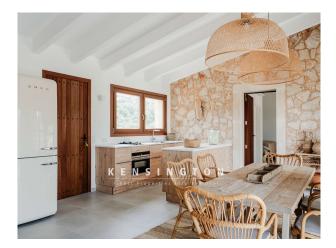

A highlight is the separate casita with a 10x5 m saltwater pool, terraces and a play area - perfect for sports, fitness and guests. A private fruit tree plantation rounds off the Mallorcan ambience.

Inside, the finca surprises with modern architecture and a newly designed interior by THE EAZAY. Exclusive living comfort, ceramic floors throughout, German window quality, high-quality equipped kitchen areas and elegant Grohe fittings in the bathrooms are sure to impress.

The first floor impresses with a reception area, a guest area with bedroom and bathroom en suite as well as a dressing room and work area. The spacious living area with fireplace, bar, dining area and open kitchen opens out onto terraces and the lavishly landscaped garden.