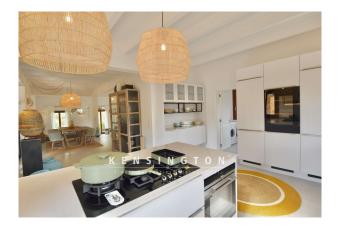

A highlight is the separate casita with a 10x5 m saltwater pool, terraces and a play area - perfect for sports, fitness and guests. A private fruit tree plantation rounds off the Mallorcan ambience.

Inside, the finca surprises with modern architecture and a newly designed interior by THE EAZAY. Exclusive living comfort, ceramic floors throughout, German window quality, high-quality equipped kitchen areas and elegant Grohe fittings in the bathrooms are sure to impress.

The first floor impresses with a reception area, a guest area with bedroom and bathroom en suite as well as a dressing room and work area. The spacious living area with fireplace, bar, dining area and open kitchen opens out onto terraces and the lavishly landscaped garden.