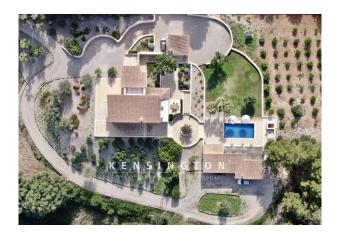

A highlight is the separate casita with a 10x5 m saltwater pool, terraces and a play area - perfect for sports, fitness and guests. A private fruit tree plantation rounds off the Mallorcan ambience.

Inside, the finca surprises with modern architecture and a newly designed interior by THE EAZAY. Exclusive living comfort, ceramic floors throughout, German window quality, high-quality equipped kitchen areas and elegant Grohe fittings in the bathrooms are sure to impress.

The upper floor accommodates two master bedrooms with en suite bathrooms, access to spacious balconies and modern dressing areas.

The self-contained casita/guest area promotes the interaction of the saltwater pool and fitness, but also provides independent space for family and guests. It reflects the high standard of the main finca. The energy supply is provided by a photovoltaic system, supplemented by a generator. A private deep-water well guarantees high-quality water for all needs.

#### Location:

Son Prohens consists of a wonderful quiet and hilly finca area. This location is one of the most desirable and exclusive in the region.

Within 10 minutes drive is the town of Manacor and offers numerous shopping opportunities in addition to its historic old town.