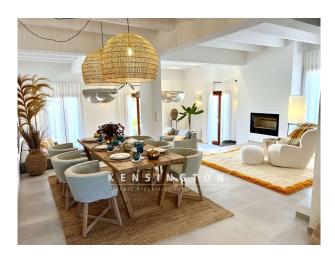

Can Anna embodies luxury, quality and comfort in perfection. Every day in this unique villa promises an extraordinary experience: from the morning moments in the magnificent master suite to sunny terrace breakfasts with mountain and panoramic views, refreshing moments in the sparkling pool, lively barbecue evenings and warm sunsets accompanied by fine wines.

The finca radiates Mediterranean lightness and timeless elegance, surrounded by a well-tended natural garden and orchard as well as a variety of sun terraces. The use of high-quality, local materials and the attention to detail are reflected in the character of the house.

The first floor impresses with a reception area, a guest area with bedroom and bathroom en suite as well as a dressing room and work area. The spacious living area with fireplace, bar, dining area and open kitchen opens out onto terraces and the lavishly landscaped garden.