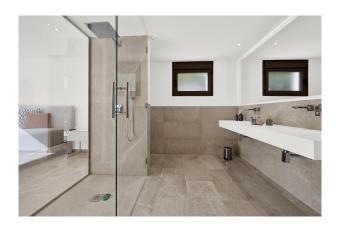

### general:

KSP01384 object number external: as from: 19.02.2025 usage: habitation marketing method: purchase construction year: property: House 2021 place: 07180 Calvià / Santa Ponça living space: 486,00 m<sup>2</sup> Floor space: 497,00 m<sup>2</sup> Total size of site: 994,00 m<sup>2</sup> **Number of Rooms:** Number of bedrooms: 4,0 Number of bathrooms: Number of sep. bathrooms: 4,0 1,0 number of parking spaces: 2,0 Condition: part / full renovated

## **Description:**

Spectacular villa - NEW CONSTRUCTION - with sea views in Nova Santa Ponsa.

On the first floor, there are 3 bedrooms, each with a private bathroom and a beautiful great staged bodega with an elegant glass surround. From here you can also directly reach the pool area and the private garden where you can relax.