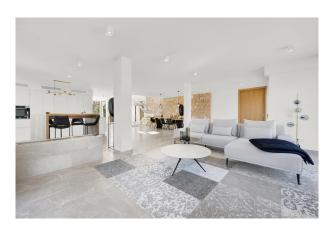

## **Description:**

Spectacular villa - NEW CONSTRUCTION - with sea views in Nova Santa Ponsa.

On the first floor, there are 3 bedrooms, each with a private bathroom and a beautiful great staged bodega with an elegant glass surround. From here you can also directly reach the pool area and the private garden where you can relax.

On the second floor, there is a master bedroom with a bathroom en suite and an entire living area with magnificent sea views.

Many details have been used to make the ambiance cozy and modern.

The beautiful and exclusive open kitchen is inviting and again offers sea views.

In addition to the indicated square meters of built area, the property has open terraces of approximately 180 square meters (including the roof terrace), covered terraces of 56 square meters, and a pool with an area of 42 square meters.