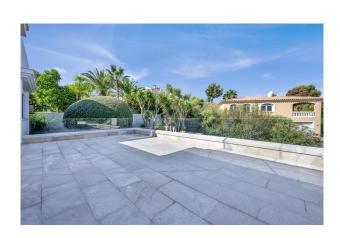

## **Description:**

Spectacular villa - NEW CONSTRUCTION - with sea views in Nova Santa Ponsa.

On the first floor, there are 3 bedrooms, each with a private bathroom and a beautiful great staged bodega with an elegant glass surround. From here you can also directly reach the pool area and the private garden where you can relax.

In addition, there is a garage for two cars and care has been taken to ensure that the garden, as well as the pool area, offers absolute privacy.