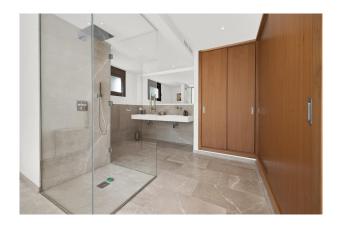

## **Description:**

Spectacular villa - NEW CONSTRUCTION - with sea views in Nova Santa Ponsa.

On the first floor, there are 3 bedrooms, each with a private bathroom and a beautiful great staged bodega with an elegant glass surround. From here you can also directly reach the pool area and the private garden where you can relax.

The floors are stone on all floors, the windows are aluminum and double glazed. The entire construction is made with the best materials and insulation, also only the best qualities are used in all installations, electrical installations, and woodwork.