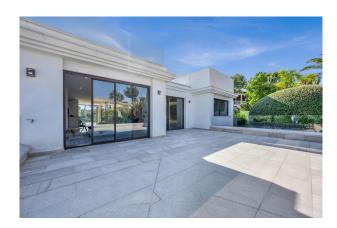

## **Description:**

Spectacular villa - NEW CONSTRUCTION - with sea views in Nova Santa Ponsa.

On the first floor, there are 3 bedrooms, each with a private bathroom and a beautiful great staged bodega with an elegant glass surround. From here you can also directly reach the pool area and the private garden where you can relax.

In addition to the indicated square meters of built area, the property has open terraces of approximately 180 square meters (including the roof terrace), covered terraces of 56 square meters, and a pool with an area of 42 square meters.