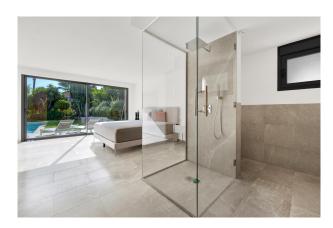

### general:

KSP01384 object number external: as from: 19.02.2025 usage: habitation marketing method: purchase construction year: property: House 2021 place: 07180 Calvià / Santa Ponça living space: 486,00 m<sup>2</sup> Floor space: 497,00 m<sup>2</sup> Total size of site: 994,00 m<sup>2</sup> **Number of Rooms:** Number of bedrooms: 4,0 Number of bathrooms: Number of sep. bathrooms: 4,0 1,0 number of parking spaces: 2,0 Condition: part / full renovated

## **Description:**

Spectacular villa - NEW CONSTRUCTION - with sea views in Nova Santa Ponsa.

On the first floor, there are 3 bedrooms, each with a private bathroom and a beautiful great staged bodega with an elegant glass surround. From here you can also directly reach the pool area and the private garden where you can relax.