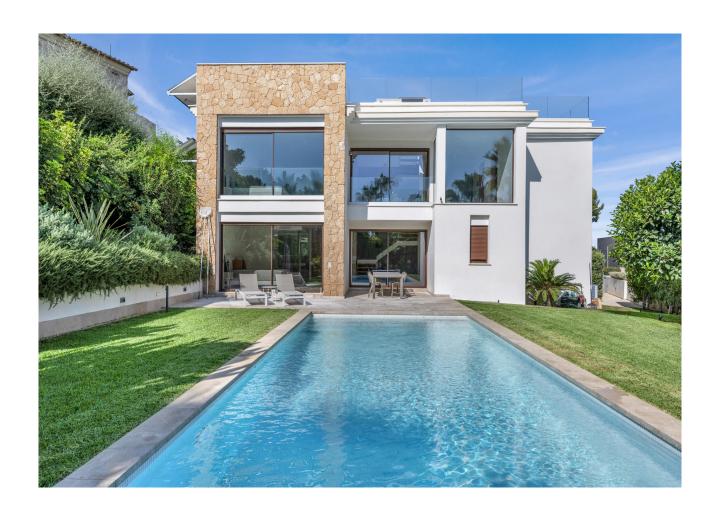

## **Description:**

Spectacular villa - NEW CONSTRUCTION - with sea views in Nova Santa Ponsa.

On the first floor, there are 3 bedrooms, each with a private bathroom and a beautiful great staged bodega with an elegant glass surround. From here you can also directly reach the pool area and the private garden where you can relax.

In addition to the indicated square meters of built area, the property has open terraces of approximately 180 square meters (including the roof terrace), covered terraces of 56 square meters, and a pool with an area of 42 square meters.

In addition, there is a garage for two cars and care has been taken to ensure that the garden, as well as the pool area, offers absolute privacy.