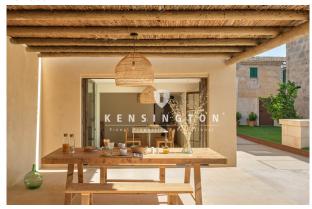

One enters the house and gets into an entrance area which is laid out as a small living room. To the right is a small

bedroom with en-suite bathroom.

To the right, a corridor leads into the open and high-quality kitchen with kitchen island, which opens onto the large covered terrace.