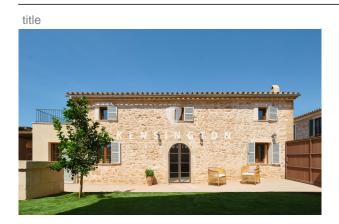

#### **Description:**

This historic townhouse, dating from 1904, in beautiful Ses Salines has been extensively renovated and modernized.

Since this house was not built between the street and the garden as usual, but is oriented to the side, it offers a special and spacious living feeling in the house and in the garden.

One enters the house and gets into an entrance area which is laid out as a small living room. To the right is a small

bedroom with en-suite bathroom.

To the right, a corridor leads into the open and high-quality kitchen with kitchen island, which opens onto the large covered terrace.