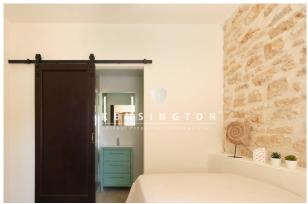

One enters the house and gets into an entrance area which is laid out as a small living room. To the right is a small

bedroom with en-suite bathroom.

To the right, a corridor leads into the open and high-quality kitchen with kitchen island, which opens onto the large covered terrace.

A staircase from the entrance area leads to the second floor, which has been designed into a bright loft. On one side is the spacious sleeping area with skylights above the bed and adjoining large bathroom.

#### kitchen

kitchen

bedroom

kitchen

bedroom

bathroom

office space

extra bedroom