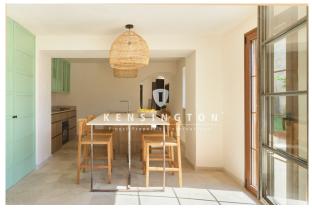

One enters the house and gets into an entrance area which is laid out as a small living room. To the right is a small

bedroom with en-suite bathroom.

To the right, a corridor leads into the open and high-quality kitchen with kitchen island, which opens onto the large covered terrace.

#### terrace

terrace

terrace

living room