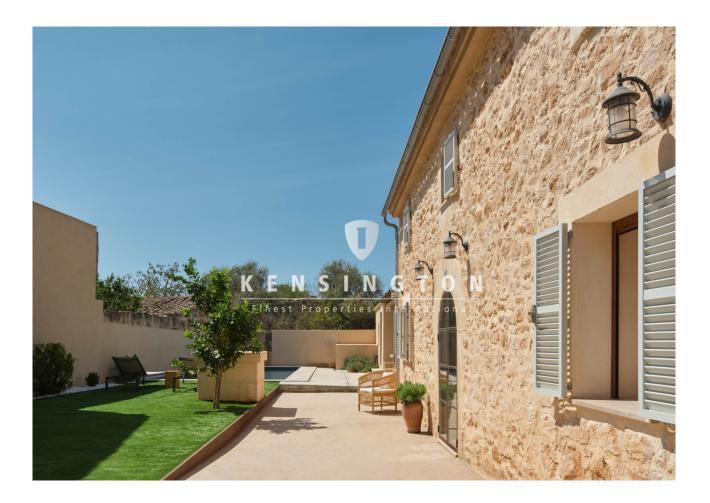

#### **Description:**

This historic townhouse, dating from 1904, in beautiful Ses Salines has been extensively renovated and modernized.

Since this house was not built between the street and the garden as usual, but is oriented to the side, it offers a special and spacious living feeling in the house and in the garden.

Opposite the kitchen, on the other side of the covered terrace, is a guest apartment with sleeping area with bathroom en-suite and a small room that can be used as a storage room or walk-in closet.

The garden area, which is particularly spacious at about 23 x 7.5 m, offers many possibilities for personal design. Here at the rear end is the approximately 9.5 by 3.5 m large saltwater pool.