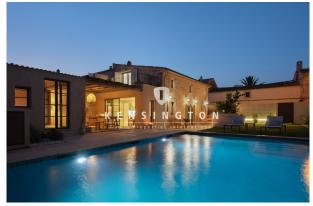

Opposite the kitchen, on the other side of the covered terrace, is a guest apartment with sleeping area with bathroom en-suite and a small room that can be used as a storage room or walk-in closet.

The garden area, which is particularly spacious at about 23 x 7.5 m, offers many possibilities for personal design. Here at the rear end is the approximately 9.5 by 3.5 m large saltwater pool.

pool

extra bedroom

night

entrance