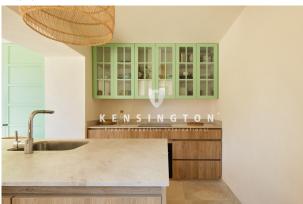

One enters the house and gets into an entrance area which is laid out as a small living room. To the right is a small

bedroom with en-suite bathroom.

To the right, a corridor leads into the open and high-quality kitchen with kitchen island, which opens onto the large covered terrace.

#### kitchen

kitchen

bedroom

kitchen

bedroom

bathroom

office space

extra bedroom