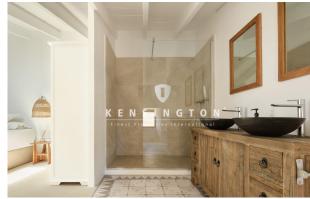

One enters the house and gets into an entrance area which is laid out as a small living room. To the right is a small

bedroom with en-suite bathroom.

To the right, a corridor leads into the open and high-quality kitchen with kitchen island, which opens onto the large covered terrace.

A staircase from the entrance area leads to the second floor, which has been designed into a bright loft. On one side is the spacious sleeping area with skylights above the bed and adjoining large bathroom.