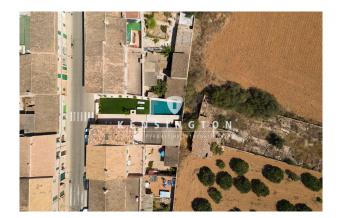

Opposite the kitchen, on the other side of the covered terrace, is a guest apartment with sleeping area with bathroom en-suite and a small room that can be used as a storage room or walk-in closet.

The garden area, which is particularly spacious at about 23 x 7.5 m, offers many possibilities for personal design. Here at the rear end is the approximately 9.5 by 3.5 m large saltwater pool.