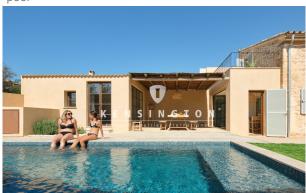

Opposite the kitchen, on the other side of the covered terrace, is a guest apartment with sleeping area with bathroom en-suite and a small room that can be used as a storage room or walk-in closet.

The garden area, which is particularly spacious at about 23 x 7.5 m, offers many possibilities for personal design. Here at the rear end is the approximately 9.5 by 3.5 m large saltwater pool.

pool

extra bedroom

night

entrance