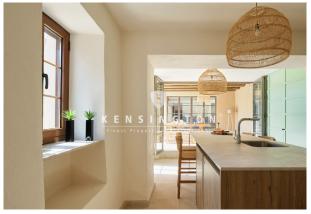

One enters the house and gets into an entrance area which is laid out as a small living room. To the right is a small

bedroom with en-suite bathroom.

To the right, a corridor leads into the open and high-quality kitchen with kitchen island, which opens onto the large covered terrace.

#### kitchen

kitchen

bedroom

kitchen

bedroom

bathroom

office space

extra bedroom