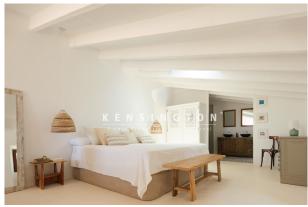

A staircase from the entrance area leads to the second floor, which has been designed into a bright loft. On one side is the spacious sleeping area with skylights above the bed and adjoining large bathroom.

#### kitchen

kitchen

bedroom

kitchen

bedroom

bathroom

office space

extra bedroom