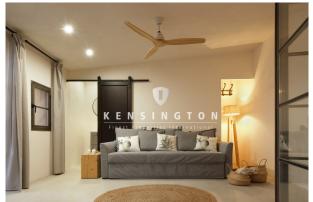

A staircase from the entrance area leads to the second floor, which has been designed into a bright loft. On one side is the spacious sleeping area with skylights above the bed and adjoining large bathroom.