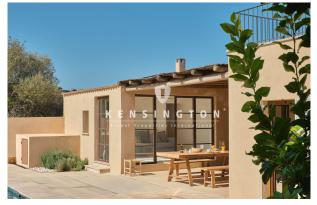

One enters the house and gets into an entrance area which is laid out as a small living room. To the right is a small

bedroom with en-suite bathroom.

To the right, a corridor leads into the open and high-quality kitchen with kitchen island, which opens onto the large covered terrace.

Opposite the kitchen, on the other side of the covered terrace, is a guest apartment with sleeping area with bathroom en-suite and a small room that can be used as a storage room or walk-in closet.

The garden area, which is particularly spacious at about 23 x 7.5 m, offers many possibilities for personal design. Here at the rear end is the approximately 9.5 by 3.5 m large saltwater pool.