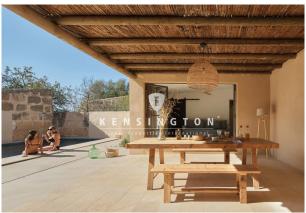

One enters the house and gets into an entrance area which is laid out as a small living room. To the right is a small

bedroom with en-suite bathroom.

To the right, a corridor leads into the open and high-quality kitchen with kitchen island, which opens onto the large covered terrace.

#### terrace

terrace

terrace

living room