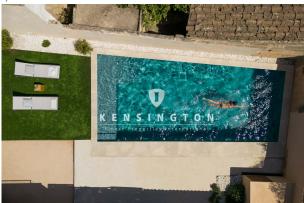

Opposite the kitchen, on the other side of the covered terrace, is a guest apartment with sleeping area with bathroom en-suite and a small room that can be used as a storage room or walk-in closet.

The garden area, which is particularly spacious at about 23 x 7.5 m, offers many possibilities for personal design. Here at the rear end is the approximately 9.5 by 3.5 m large saltwater pool.