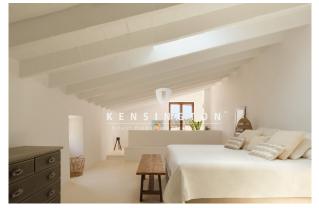

A staircase from the entrance area leads to the second floor, which has been designed into a bright loft. On one side is the spacious sleeping area with skylights above the bed and adjoining large bathroom.

#### kitchen

kitchen

bedroom

kitchen

bedroom

bathroom

office space

extra bedroom