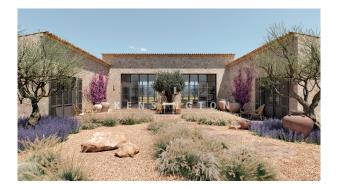

The construction site is quite advanced (COMPLETION: MAY 2024). Natural materials, open spaces and a living area with 5m HIGH CEILINGS and 3.80m HIGH WINDOWS make for great living. The U-shaped house is surrounded by various terraces... the wind-protected south terrace "in the U" is a delight in winter. Also fantastic the LAP-POOL (13x4 m) with pool house (lounge, summer kitchen, WC) surrounded by a Mediterranean garden.

Features i.a.: natural stone facades, floors & bathrooms, exposed beams, UNDERFLOOR HEATING, AC hot/cold, AEROTHERMAL HEAT PUMP, solar panels, carport, well, landscaped garden.

Please ask us for further information or to arrange a viewing.