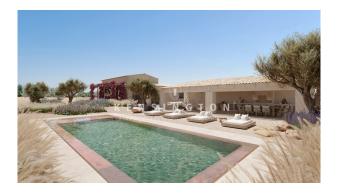

#### **Description:**

Newly built finca with pool near BINISSALEM, 20 min from Palma and 30 min from the beaches of the east coast. Binissalem is the wine stronghold of Mallorca and a pleasant village with good gastronomy, lively squares and train connection to Palma. The plot is surrounded by vineyards and is very quiet. It offers SPECTACULAR VIEWS ON THE TRAMUNTANA MOUNTAINS.

The construction site is quite advanced (COMPLETION: MAY 2024). Natural materials, open spaces and a living area with 5m HIGH CEILINGS and 3.80m HIGH WINDOWS make for great living. The U-shaped house is surrounded by various terraces... the wind-protected south terrace "in the U" is a delight in winter. Also fantastic the LAP-POOL (13x4 m) with pool house (lounge, summer kitchen, WC) surrounded by a Mediterranean garden.