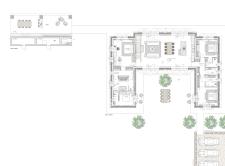

Layout of the house (approx. 270m<sup>2</sup> + 119m<sup>2</sup> basement + 92m<sup>2</sup> pool house): on the ground floor, living/dining area with open kitchen, 3 suites (master suite 49m<sup>2</sup>), guest toilet, room for free use; in the basement several rooms for free use. ADDITIONAL BEDROOMS ARE POSSIBLE.