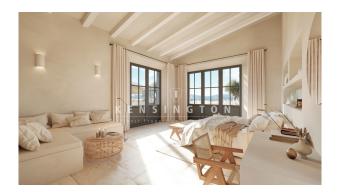

The construction site is quite advanced (COMPLETION: MAY 2024). Natural materials, open spaces and a living area with 5m HIGH CEILINGS and 3.80m HIGH WINDOWS make for great living. The U-shaped house is surrounded by various terraces... the wind-protected south terrace "in the U" is a delight in winter. Also fantastic the LAP-POOL (13x4 m) with pool house (lounge, summer kitchen, WC) surrounded by a Mediterranean garden.

Layout of the house (approx. 270m<sup>2</sup> + 119m<sup>2</sup> basement + 92m<sup>2</sup> pool house): on the ground floor, living/dining area with open kitchen, 3 suites (master suite 49m<sup>2</sup>), guest toilet, room for free use; in the basement several rooms for free use. ADDITIONAL BEDROOMS ARE POSSIBLE.