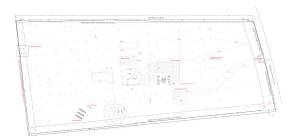

Layout of the house (approx. 270m<sup>2</sup> + 119m<sup>2</sup> basement + 92m<sup>2</sup> pool house): on the ground floor, living/dining area with open kitchen, 3 suites (master suite 49m<sup>2</sup>), guest toilet, room for free use; in the basement several rooms for free use. ADDITIONAL BEDROOMS ARE POSSIBLE.