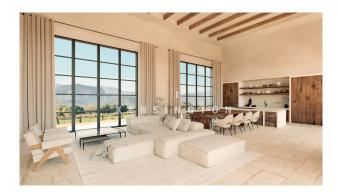

The construction site is quite advanced (COMPLETION: MAY 2024). Natural materials, open spaces and a living area with 5m HIGH CEILINGS and 3.80m HIGH WINDOWS make for great living. The U-shaped house is surrounded by various terraces... the wind-protected south terrace "in the U" is a delight in winter. Also fantastic the LAP-POOL (13x4 m) with pool house (lounge, summer kitchen, WC) surrounded by a Mediterranean garden.

Layout of the house (approx. 270m<sup>2</sup> + 119m<sup>2</sup> basement + 92m<sup>2</sup> pool house): on the ground floor, living/dining area with open kitchen, 3 suites (master suite 49m<sup>2</sup>), guest toilet, room for free use; in the basement several rooms for free use. ADDITIONAL BEDROOMS ARE POSSIBLE.