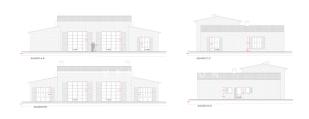

The construction site is quite advanced (COMPLETION: MAY 2024). Natural materials, open spaces and a living area with 5m HIGH CEILINGS and 3.80m HIGH WINDOWS make for great living. The U-shaped house is surrounded by various terraces... the wind-protected south terrace "in the U" is a delight in winter. Also fantastic the LAP-POOL (13x4 m) with pool house (lounge, summer kitchen, WC) surrounded by a Mediterranean garden.

Layout of the house (approx. 270m<sup>2</sup> + 119m<sup>2</sup> basement + 92m<sup>2</sup> pool house): on the ground floor, living/dining area with open kitchen, 3 suites (master suite 49m<sup>2</sup>), guest toilet, room for free use; in the basement several rooms for free use. ADDITIONAL BEDROOMS ARE POSSIBLE.