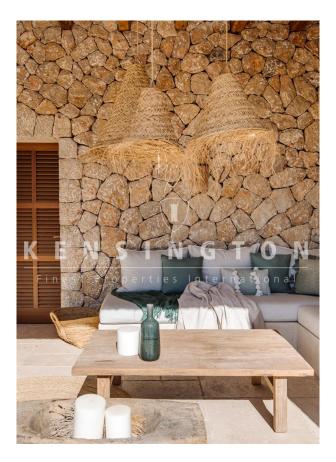

The construction site is quite advanced (COMPLETION: MAY 2024). Natural materials, open spaces and a living area with 5m HIGH CEILINGS and 3.80m HIGH WINDOWS make for great living. The U-shaped house is surrounded by various terraces... the wind-protected south terrace "in the U" is a delight in winter. Also fantastic the LAP-POOL (13x4 m) with pool house (lounge, summer kitchen, WC) surrounded by a Mediterranean garden.