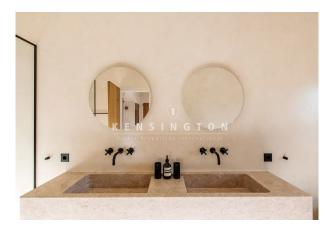

Layout of the house (approx. 270m<sup>2</sup> + 119m<sup>2</sup> basement + 92m<sup>2</sup> pool house): on the ground floor, living/dining area with open kitchen, 3 suites (master suite 49m<sup>2</sup>), guest toilet, room for free use; in the basement several rooms for free use. ADDITIONAL BEDROOMS ARE POSSIBLE.

Features i.a.: natural stone facades, floors & bathrooms, exposed beams, UNDERFLOOR HEATING, AC hot/cold, AEROTHERMAL HEAT PUMP, solar panels, carport, well, landscaped garden.

Please ask us for further information or to arrange a viewing.