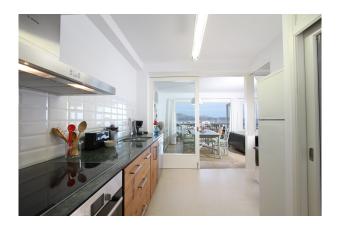

kitchen is equipped with all the necessary appliances for a comfortable and practical living.

The apartment is fully air-conditioned to ensure a good climate during the summer months. The most outstanding feature, along with the views, is that the building has a lift to access all floors.