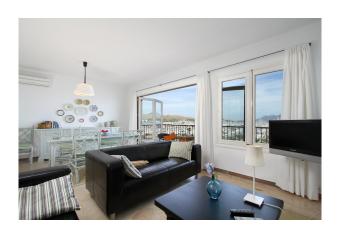

Fully furnished in a spacious Mediterranean design, the apartment has two double bedrooms and two full bathrooms. The open-plan living/dining room opens out onto the terrace with stunning sea and harbour views. The independent

kitchen is equipped with all the necessary appliances for a comfortable and practical living.

The apartment is fully air-conditioned to ensure a good climate during the summer months. The most outstanding feature, along with the views, is that the building has a lift to access all floors.