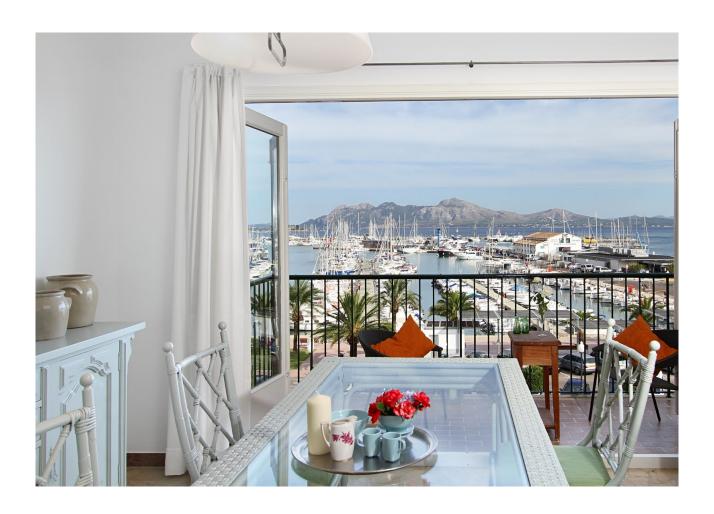

## **Description:**

Frontline beach apartment located on the seafront of Puerto Pollensa. Just a few steps from the beach and surrounded by a variety of bars, restaurants and shops.

Available from 1 April

Fully furnished in a spacious Mediterranean design, the apartment has two double bedrooms and two full bathrooms. The open-plan living/dining room opens out onto the terrace with stunning sea and harbour views. The independent

kitchen is equipped with all the necessary appliances for a comfortable and practical living.

The apartment is fully air-conditioned to ensure a good climate during the summer months. The most outstanding feature, along with the views, is that the building has a lift to access all floors.

Stunning views, unique location and with a lift. This apartment is a unique opportunity, don't let it miss out!

About Kensington International Mallorca North: Integrity, transparency, fairness, and excellence form the basis of our daily working lives. They are the foundation on which we have built our successful real estate business on the island of Mallorca over the last years. Get to know us and experience for yourself what we can do for you.