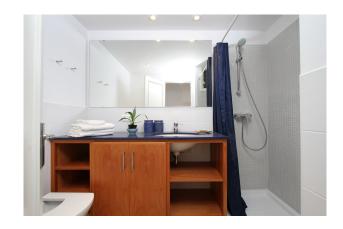

Fully furnished in a spacious Mediterranean design, the apartment has two double bedrooms and two full bathrooms. The open-plan living/dining room opens out onto the terrace with stunning sea and harbour views. The independent

kitchen is equipped with all the necessary appliances for a comfortable and practical living.

The apartment is fully air-conditioned to ensure a good climate during the summer months. The most outstanding feature, along with the views, is that the building has a lift to access all floors.