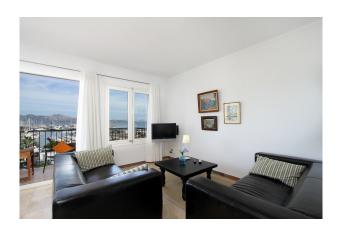

Fully furnished in a spacious Mediterranean design, the apartment has two double bedrooms and two full bathrooms. The open-plan living/dining room opens out onto the terrace with stunning sea and harbour views. The independent

kitchen is equipped with all the necessary appliances for a comfortable and practical living.

The apartment is fully air-conditioned to ensure a good climate during the summer months. The most outstanding feature, along with the views, is that the building has a lift to access all floors.