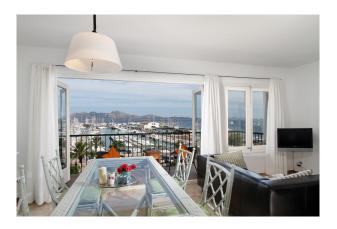

Fully furnished in a spacious Mediterranean design, the apartment has two double bedrooms and two full bathrooms. The open-plan living/dining room opens out onto the terrace with stunning sea and harbour views. The independent

kitchen is equipped with all the necessary appliances for a comfortable and practical living.

The apartment is fully air-conditioned to ensure a good climate during the summer months. The most outstanding feature, along with the views, is that the building has a lift to access all floors.