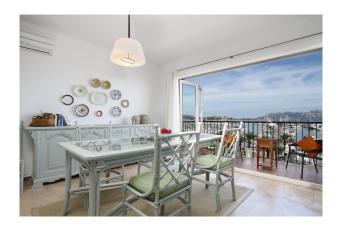

Fully furnished in a spacious Mediterranean design, the apartment has two double bedrooms and two full bathrooms. The open-plan living/dining room opens out onto the terrace with stunning sea and harbour views. The independent

kitchen is equipped with all the necessary appliances for a comfortable and practical living.

The apartment is fully air-conditioned to ensure a good climate during the summer months. The most outstanding feature, along with the views, is that the building has a lift to access all floors.