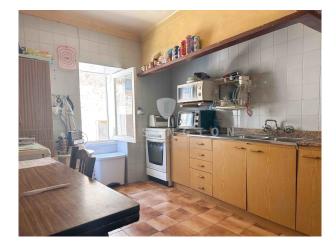

Through the main door and hallway you have the kitchen on your left hand side and a cosy living area ahead. On the first floor on your left you have 3 bedrooms and the bathroom with bathtub and on your right you access the terraces, there are various storage areas and at the top where the washing machine is you will see the main terrace with its lovely views...Further up is the nice big garage.