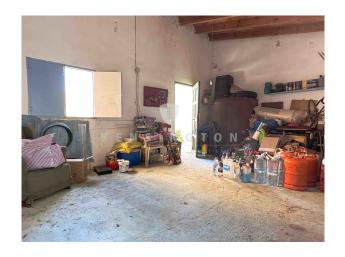

#### **Description:**

This property in need of refurbishing has many terraces, one main terrace at the top with nice views overlooking Pollensa.

You can access this property from 2 parallel streets, at the top through the garage or at the bottom through the main entrance.

Through the main door and hallway you have the kitchen on your left hand side and a cosy living area ahead. On the first floor on your left you have 3 bedrooms and the bathroom with bathtub and on your right you access the terraces, there are various storage areas and at the top where the washing machine is you will see the main terrace with its lovely views...Further up is the nice big garage.