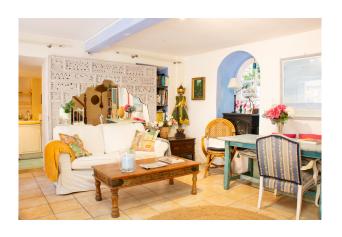

Entering the property through the living/dining area, you find the patio area opposite the living room, a lovely fully fitted kitchen, a bathroom with a shower, and a bedroom with access to the patio area.