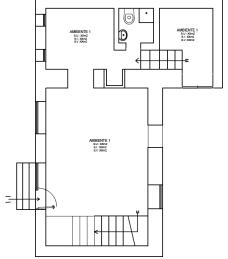

Entering the property through the living/dining area, you find the patio area opposite the living room, a lovely fully fitted kitchen, a bathroom with a shower, and a bedroom with access to the patio area.

# images

first floor

ground floor