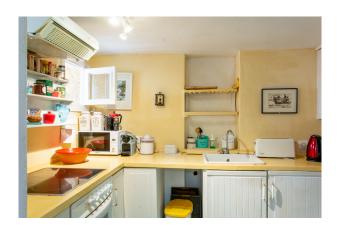

Entering the property through the living/dining area, you find the patio area opposite the living room, a lovely fully fitted kitchen, a bathroom with a shower, and a bedroom with access to the patio area.