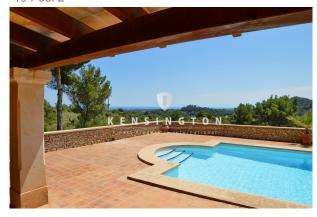

The main terrace and pool face south and the spacious terrace area with pool, with the house and large garden nestled on a slope in a wooded area.

On the first floor there is the kitchen, living and dining area with access to the terrace and a bedroom. On the second floor there are 2 more bedrooms, one of them with bathroom en-suite.

18 Pool 1

19 Pool 2

20 Pool 3

21 Garage