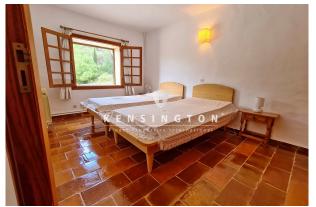

The main terrace and pool face south and the spacious terrace area with pool, with the house and large garden nestled on a slope in a wooded area.

On the first floor there is the kitchen, living and dining area with access to the terrace and a bedroom. On the second floor there are 2 more bedrooms, one of them with bathroom en-suite.

The tower room can be used as an additional bedroom or an ideal office with spectacular views.

In front of the main house is also a garage with separate accessible space.

The finca also has an outdoor kitchen with barbecue area on the terrace area, a storage room and laundry room.