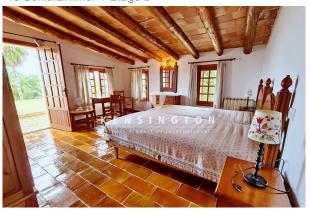

The main terrace and pool face south and the spacious terrace area with pool, with the house and large garden nestled on a slope in a wooded area.

On the first floor there is the kitchen, living and dining area with access to the terrace and a bedroom. On the second floor there are 2 more bedrooms, one of them with bathroom en-suite.

The tower room can be used as an additional bedroom or an ideal office with spectacular views.

In front of the main house is also a garage with separate accessible space.

The finca also has an outdoor kitchen with barbecue area on the terrace area, a storage room and laundry room.

### 4 Eingang links

6 Schlafzimmer unten links 2

8 Schlafzimmer unten rechts 1

5 Schlafzimmer unten links 1

7 Bad Eingang links

9 Wohn-Esszimmer 1