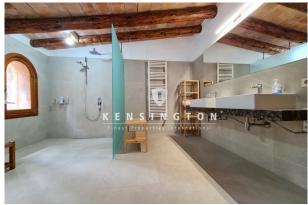

The main terrace and pool face south and the spacious terrace area with pool, with the house and large garden nestled on a slope in a wooded area.

On the first floor there is the kitchen, living and dining area with access to the terrace and a bedroom. On the second floor there are 2 more bedrooms, one of them with bathroom en-suite.

#### 10 Küche 1

12 Schlafzimmer 1 Etage a

14 Aussicht 1 Etage a

11 Küche 2

13 Schlafzimmer 1 Etage b

15 Bad 1 Etage en suite a

16 Bad 1 Etage en suite

17 Turmzimmer