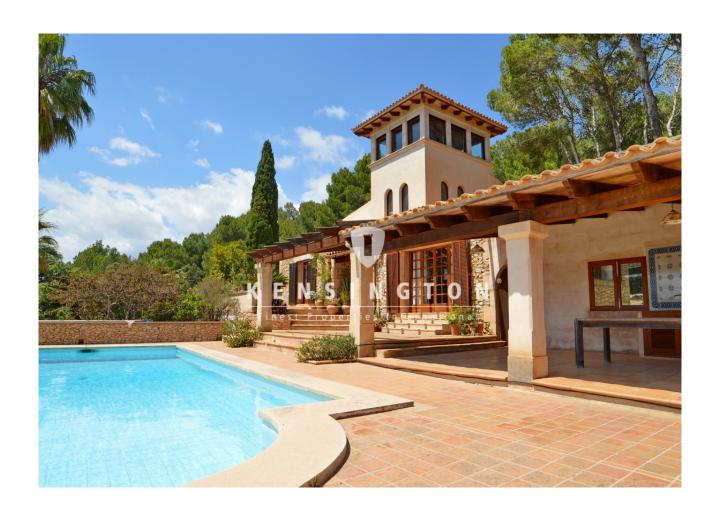

# Traditional tower finca in hillside location near Es Carritxó with distant sea view

## **Description:**

This traditional finca with natural stone facade and tower room is located in an elevated position near Es Carritxó with spectacular views over the surrounding mountains and valleys to the sea.

The main terrace and pool face south and the spacious terrace area with pool, with the house and large garden nestled on a slope in a wooded area.

On the first floor there is the kitchen, living and dining area with access to the terrace and a bedroom. On the second floor there are 2 more bedrooms, one of them with bathroom en-suite.

18 Pool 1

19 Pool 2

20 Pool 3

21 Garage