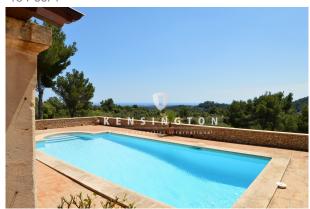

The main terrace and pool face south and the spacious terrace area with pool, with the house and large garden nestled on a slope in a wooded area.

On the first floor there is the kitchen, living and dining area with access to the terrace and a bedroom. On the second floor there are 2 more bedrooms, one of them with bathroom en-suite.

18 Pool 1

19 Pool 2

20 Pool 3

21 Garage