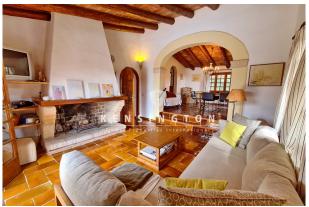

## **Description:**

This traditional finca with natural stone facade and tower room is located in an elevated position near Es Carritxó with spectacular views over the surrounding mountains and valleys to the sea.

The main terrace and pool face south and the spacious terrace area with pool, with the house and large garden nestled on a slope in a wooded area.

On the first floor there is the kitchen, living and dining area with access to the terrace and a bedroom. On the second floor there are 2 more bedrooms, one of them with bathroom en-suite.

In order to be able to use the house all year round, an oil central heating is installed next to the large fireplace in the living room.