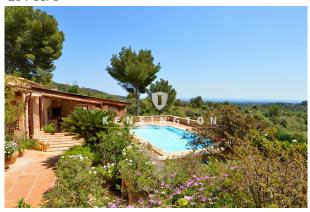

## **Description:**

This traditional finca with natural stone facade and tower room is located in an elevated position near Es Carritxó with spectacular views over the surrounding mountains and valleys to the sea.

The main terrace and pool face south and the spacious terrace area with pool, with the house and large garden nestled on a slope in a wooded area.

On the first floor there is the kitchen, living and dining area with access to the terrace and a bedroom. On the second floor there are 2 more bedrooms, one of them with bathroom en-suite.

18 Pool 1

19 Pool 2

20 Pool 3

21 Garage