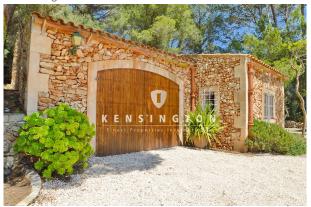

## **Description:**

This traditional finca with natural stone facade and tower room is located in an elevated position near Es Carritxó with spectacular views over the surrounding mountains and valleys to the sea.

The tower room can be used as an additional bedroom or an ideal office with spectacular views.

In front of the main house is also a garage with separate accessible space.

The finca also has an outdoor kitchen with barbecue area on the terrace area, a storage room and laundry room.