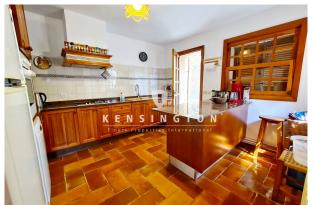

The main terrace and pool face south and the spacious terrace area with pool, with the house and large garden nestled on a slope in a wooded area.

On the first floor there is the kitchen, living and dining area with access to the terrace and a bedroom. On the second floor there are 2 more bedrooms, one of them with bathroom en-suite.