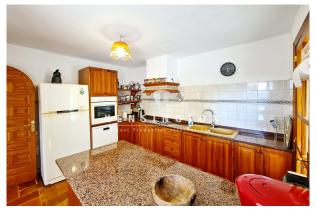

The main terrace and pool face south and the spacious terrace area with pool, with the house and large garden nestled on a slope in a wooded area.

On the first floor there is the kitchen, living and dining area with access to the terrace and a bedroom. On the second floor there are 2 more bedrooms, one of them with bathroom en-suite.

#### 10 Küche 1

12 Schlafzimmer 1 Etage a

14 Aussicht 1 Etage a

11 Küche 2

13 Schlafzimmer 1 Etage b

15 Bad 1 Etage en suite a

16 Bad 1 Etage en suite

17 Turmzimmer