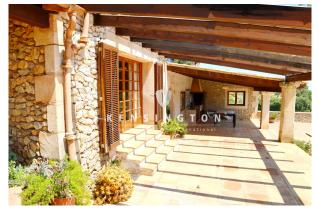

The tower room can be used as an additional bedroom or an ideal office with spectacular views.

In front of the main house is also a garage with separate accessible space.

The finca also has an outdoor kitchen with barbecue area on the terrace area, a storage room and laundry room.

#### 22 Waschraum

23 Seitenansicht Aufahrt