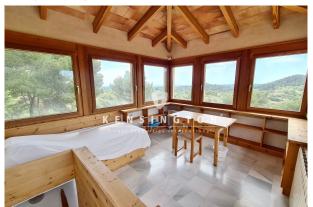

The tower room can be used as an additional bedroom or an ideal office with spectacular views.

In front of the main house is also a garage with separate accessible space.

The finca also has an outdoor kitchen with barbecue area on the terrace area, a storage room and laundry room.

#### 10 Küche 1

12 Schlafzimmer 1 Etage a

14 Aussicht 1 Etage a

11 Küche 2

13 Schlafzimmer 1 Etage b

15 Bad 1 Etage en suite a

16 Bad 1 Etage en suite

17 Turmzimmer