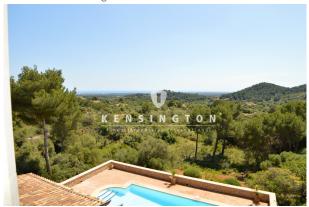

## **Description:**

This traditional finca with natural stone facade and tower room is located in an elevated position near Es Carritxó with spectacular views over the surrounding mountains and valleys to the sea.

The main terrace and pool face south and the spacious terrace area with pool, with the house and large garden nestled on a slope in a wooded area.

On the first floor there is the kitchen, living and dining area with access to the terrace and a bedroom. On the second floor there are 2 more bedrooms, one of them with bathroom en-suite.