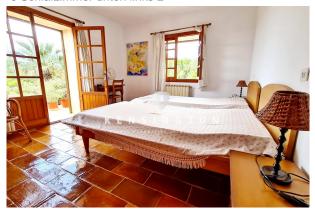

The main terrace and pool face south and the spacious terrace area with pool, with the house and large garden nestled on a slope in a wooded area.

On the first floor there is the kitchen, living and dining area with access to the terrace and a bedroom. On the second floor there are 2 more bedrooms, one of them with bathroom en-suite.

The tower room can be used as an additional bedroom or an ideal office with spectacular views.

In front of the main house is also a garage with separate accessible space.

The finca also has an outdoor kitchen with barbecue area on the terrace area, a storage room and laundry room.