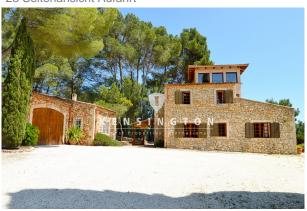

## **Description:**

This traditional finca with natural stone facade and tower room is located in an elevated position near Es Carritxó with spectacular views over the surrounding mountains and valleys to the sea.

The main terrace and pool face south and the spacious terrace area with pool, with the house and large garden nestled on a slope in a wooded area.

On the first floor there is the kitchen, living and dining area with access to the terrace and a bedroom. On the second floor there are 2 more bedrooms, one of them with bathroom en-suite.

The tower room can be used as an additional bedroom or an ideal office with spectacular views.

In front of the main house is also a garage with separate accessible space.

The finca also has an outdoor kitchen with barbecue area on the terrace area, a storage room and laundry room.