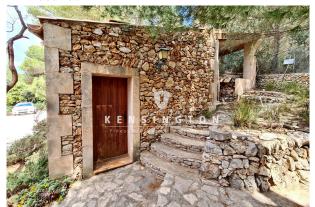

## **Description:**

This traditional finca with natural stone facade and tower room is located in an elevated position near Es Carritxó with spectacular views over the surrounding mountains and valleys to the sea.