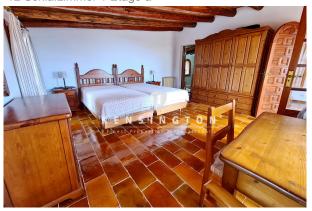

The main terrace and pool face south and the spacious terrace area with pool, with the house and large garden nestled on a slope in a wooded area.

On the first floor there is the kitchen, living and dining area with access to the terrace and a bedroom. On the second floor there are 2 more bedrooms, one of them with bathroom en-suite.