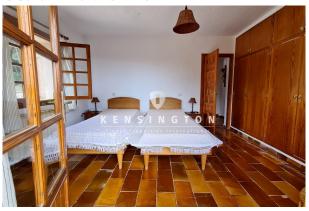

The main terrace and pool face south and the spacious terrace area with pool, with the house and large garden nestled on a slope in a wooded area.

On the first floor there is the kitchen, living and dining area with access to the terrace and a bedroom. On the second floor there are 2 more bedrooms, one of them with bathroom en-suite.

The tower room can be used as an additional bedroom or an ideal office with spectacular views.

In front of the main house is also a garage with separate accessible space.

The finca also has an outdoor kitchen with barbecue area on the terrace area, a storage room and laundry room.