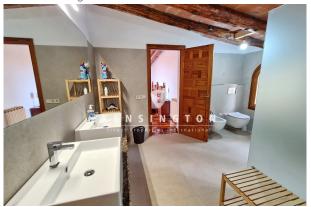

The main terrace and pool face south and the spacious terrace area with pool, with the house and large garden nestled on a slope in a wooded area.

On the first floor there is the kitchen, living and dining area with access to the terrace and a bedroom. On the second floor there are 2 more bedrooms, one of them with bathroom en-suite.

#### 10 Küche 1

12 Schlafzimmer 1 Etage a

14 Aussicht 1 Etage a

11 Küche 2

13 Schlafzimmer 1 Etage b

15 Bad 1 Etage en suite a

16 Bad 1 Etage en suite

17 Turmzimmer