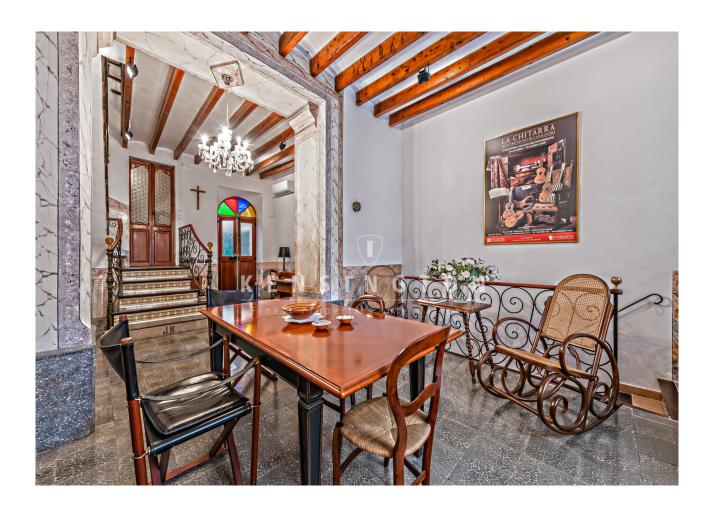

## **Description:**

Traditional village house with roof terrace in romantic Fornalutx, Mallorca.

It is located a few steps from the village square, in one of the most beautiful streets of the village. Palma de Mallorca is 29 km away and the sandy beach of Port de Sóller 7 km.

It is a typical village house with thick stone walls and beautiful historical elements like Hydraulic tiled floors.

Layout of the house (approx. 228m²): on the ground floor there is a spacious entrance with an open dining/living area, 1 bathroom on the outside; on a small intermediate level there is a small studio, which is perfect as an office or workshop;

Features: high ceilings with exposed beams, tile floors, wooden windows, fireplace, A/C hot & cold in almost all rooms, well, fast internet.

Please contact us for more information or to arrange a viewing. All information without guarantee.