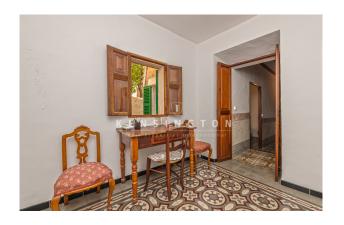

It is a typical village house with thick stone walls and beautiful historical elements like Hydraulic tiled floors.

Layout of the house (approx. 228m²): on the ground floor there is a spacious entrance with an open dining/living area, 1 bathroom on the outside; on a small intermediate level there is a small studio, which is perfect as an office or workshop;

Features: high ceilings with exposed beams, tile floors, wooden windows, fireplace, A/C hot & cold in almost all rooms, well, fast internet.

Please contact us for more information or to arrange a viewing. All information without guarantee.