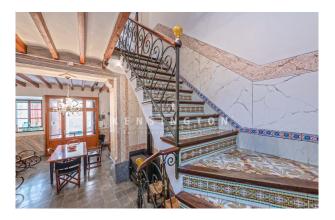

It is a typical village house with thick stone walls and beautiful historical elements like Hydraulic tiled floors.

Layout of the house (approx. 228m²): on the ground floor there is a spacious entrance with an open dining/living area, 1 bathroom on the outside; on a small intermediate level there is a small studio, which is perfect as an office or workshop;

Features: high ceilings with exposed beams, tile floors, wooden windows, fireplace, A/C hot & cold in almost all rooms, well, fast internet.

Please contact us for more information or to arrange a viewing. All information without guarantee.