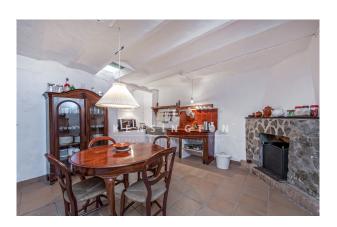

It is a typical village house with thick stone walls and beautiful historical elements like Hydraulic tiled floors.

Layout of the house (approx. 228m²): on the ground floor there is a spacious entrance with an open dining/living area, 1 bathroom on the outside; on a small intermediate level there is a small studio, which is perfect as an office or workshop;

on the basement there is a typical mallorquin kitchen and 2 more rooms; on the 1st floor there are 3 bedrooms and on the 2nd floor 2 more bedrooms, from one of these rooms there is access to the roof terrace and at the other there is a water connection for washing machine, etc.

Features: high ceilings with exposed beams, tile floors, wooden windows, fireplace, A/C hot & cold in almost all rooms, well, fast internet.

Please contact us for more information or to arrange a viewing. All information without guarantee.