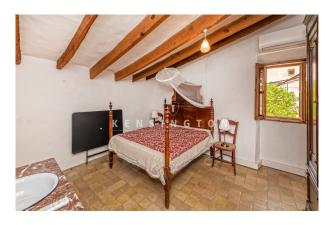

It is a typical village house with thick stone walls and beautiful historical elements like Hydraulic tiled floors.

Layout of the house (approx. 228m²): on the ground floor there is a spacious entrance with an open dining/living area, 1 bathroom on the outside; on a small intermediate level there is a small studio, which is perfect as an office or workshop;

on the basement there is a typical mallorquin kitchen and 2 more rooms; on the 1st floor there are 3 bedrooms and on the 2nd floor 2 more bedrooms, from one of these rooms there is access to the roof terrace and at the other there is a water connection for washing machine, etc.

Features: high ceilings with exposed beams, tile floors, wooden windows, fireplace, A/C hot & cold in almost all rooms, well, fast internet.

Please contact us for more information or to arrange a viewing. All information without guarantee.