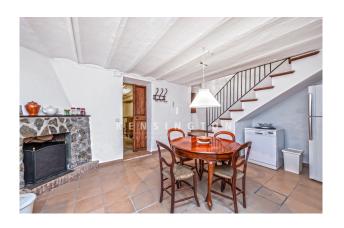

It is a typical village house with thick stone walls and beautiful historical elements like Hydraulic tiled floors.

Layout of the house (approx. 228m²): on the ground floor there is a spacious entrance with an open dining/living area, 1 bathroom on the outside; on a small intermediate level there is a small studio, which is perfect as an office or workshop;

on the basement there is a typical mallorquin kitchen and 2 more rooms; on the 1st floor there are 3 bedrooms and on the 2nd floor 2 more bedrooms, from one of these rooms there is access to the roof terrace and at the other there is a water connection for washing machine, etc.

Features: high ceilings with exposed beams, tile floors, wooden windows, fireplace, A/C hot & cold in almost all rooms, well, fast internet.

Please contact us for more information or to arrange a viewing. All information without guarantee.