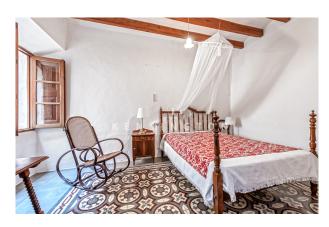

It is a typical village house with thick stone walls and beautiful historical elements like Hydraulic tiled floors.

Layout of the house (approx. 228m²): on the ground floor there is a spacious entrance with an open dining/living area, 1 bathroom on the outside; on a small intermediate level there is a small studio, which is perfect as an office or workshop;

on the basement there is a typical mallorquin kitchen and 2 more rooms; on the 1st floor there are 3 bedrooms and on the 2nd floor 2 more bedrooms, from one of these rooms there is access to the roof terrace and at the other there is a water connection for washing machine, etc.

Features: high ceilings with exposed beams, tile floors, wooden windows, fireplace, A/C hot & cold in almost all rooms, well, fast internet.

Please contact us for more information or to arrange a viewing. All information without guarantee.