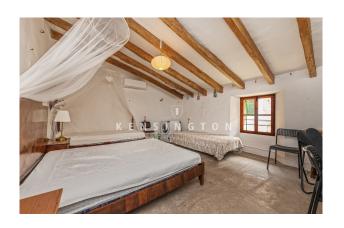

on the basement there is a typical mallorquin kitchen and 2 more rooms; on the 1st floor there are 3 bedrooms and on the 2nd floor 2 more bedrooms, from one of these rooms there is access to the roof terrace and at the other there is a water connection for washing machine, etc.

Features: high ceilings with exposed beams, tile floors, wooden windows, fireplace, A/C hot & cold in almost all rooms, well, fast internet.

Please contact us for more information or to arrange a viewing. All information without guarantee.