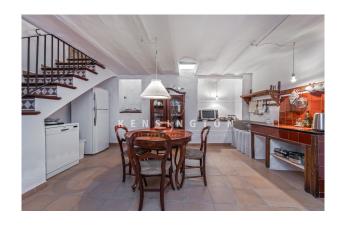

on the basement there is a typical mallorquin kitchen and 2 more rooms; on the 1st floor there are 3 bedrooms and on the 2nd floor 2 more bedrooms, from one of these rooms there is access to the roof terrace and at the other there is a water connection for washing machine, etc.