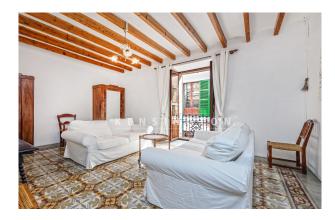

It is a typical village house with thick stone walls and beautiful historical elements like Hydraulic tiled floors.

Layout of the house (approx. 228m²): on the ground floor there is a spacious entrance with an open dining/living area, 1 bathroom on the outside; on a small intermediate level there is a small studio, which is perfect as an office or workshop;

Features: high ceilings with exposed beams, tile floors, wooden windows, fireplace, A/C hot & cold in almost all rooms, well, fast internet.

Please contact us for more information or to arrange a viewing. All information without guarantee.