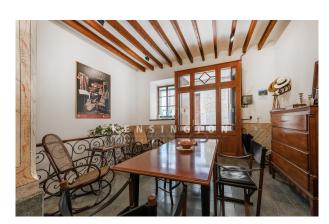

It is a typical village house with thick stone walls and beautiful historical elements like Hydraulic tiled floors.

Layout of the house (approx. 228m²): on the ground floor there is a spacious entrance with an open dining/living area, 1 bathroom on the outside; on a small intermediate level there is a small studio, which is perfect as an office or workshop;

Features: high ceilings with exposed beams, tile floors, wooden windows, fireplace, A/C hot & cold in almost all rooms, well, fast internet.

Please contact us for more information or to arrange a viewing. All information without guarantee.