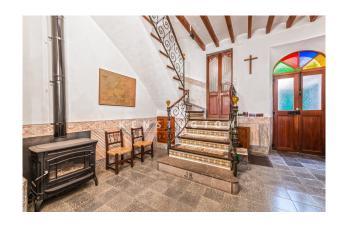

It is a typical village house with thick stone walls and beautiful historical elements like Hydraulic tiled floors.

Layout of the house (approx. 228m²): on the ground floor there is a spacious entrance with an open dining/living area, 1 bathroom on the outside; on a small intermediate level there is a small studio, which is perfect as an office or workshop;

Features: high ceilings with exposed beams, tile floors, wooden windows, fireplace, A/C hot & cold in almost all rooms, well, fast internet.

Please contact us for more information or to arrange a viewing. All information without guarantee.