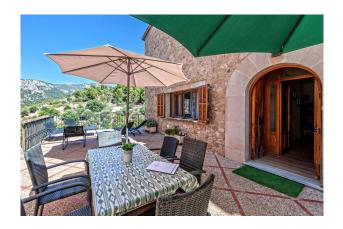

This offer consists of TWO INDEPENDENT VILLAGE HOUSES that CAN BE CONNECTED. Both have their own west-facing TERRACES WITH BREATHTAKING MOUNTAIN VIEWS and their own GARDENS.

HOUSE 1: 3 floors, approx. 200 m², 6 rooms, 4 bedrooms, 1 bathroom + 1 WC, built in 1880, good condition (refurbished in 2002), 85 m² terrace, 200 m² garden. This property has a HOLIDAY RENTAL LICENCE and generates considerable income.

#### images

House 1: basement

House 1: living

House 1: living

House 1: kitchen

House 1: Bedroom I

Both houses

BBQ