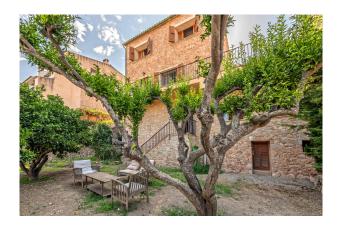

This offer consists of TWO INDEPENDENT VILLAGE HOUSES that CAN BE CONNECTED. Both have their own west-facing TERRACES WITH BREATHTAKING MOUNTAIN VIEWS and their own GARDENS.

HOUSE 1: 3 floors, approx. 200 m², 6 rooms, 4 bedrooms, 1 bathroom + 1 WC, built in 1880, good condition (refurbished in 2002), 85 m² terrace, 200 m² garden. This property has a HOLIDAY RENTAL LICENCE and generates considerable income.

#### images

House 1: basement

House 1: living

House 1: living

House 1: kitchen

House 1: Bedroom I

Both houses

BBQ