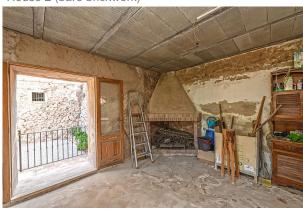

HOUSE 2: 2 floors, approx. 166 m², suitable for 3 bedrooms & 2 bathrooms, structure & roof renovated in 1995, without interior fittings (BARE BRICKWORK), 60 m² terrace, 70 m² garden.

Please ask us for further information or to arrange a viewing. We will not assume any liability for the information provided. Kensington reference: KPP07566

House 1: Bedroom II

House 1: Bedroom IV

House 1: foyer

House 1: Bedroom III

House 2 (bare brickwork)

House 1: bathroom

House 2 (bare brickwork)