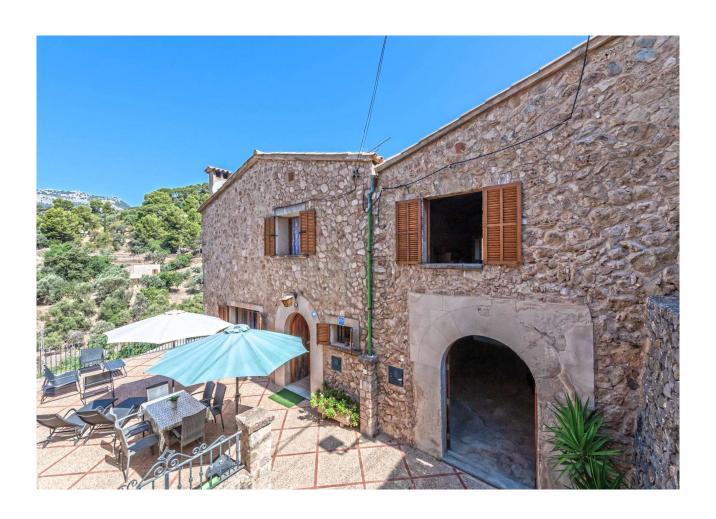

# **Description:**

This TWIN HOUSE with panoramic terraces and holiday rental licence is located in BUNYOLA, Mallorca. It is situated 700 m from the village square, 10 min from the Son Termes golf course and 20 min from Palma and the sandy beach of Port Sóller.

This offer consists of TWO INDEPENDENT VILLAGE HOUSES that CAN BE CONNECTED. Both have their own west-facing TERRACES WITH BREATHTAKING MOUNTAIN VIEWS and their own GARDENS.

HOUSE 1: 3 floors, approx. 200 m², 6 rooms, 4 bedrooms, 1 bathroom + 1 WC, built in 1880, good condition (refurbished in 2002), 85 m² terrace, 200 m² garden. This property has a HOLIDAY RENTAL LICENCE and generates considerable income.

HOUSE 2: 2 floors, approx. 166 m², suitable for 3 bedrooms & 2 bathrooms, structure & roof renovated in 1995, without interior fittings (BARE BRICKWORK), 60 m² terrace, 70 m² garden.

Please ask us for further information or to arrange a viewing. We will not assume any liability for the information provided. Kensington reference: KPP07566