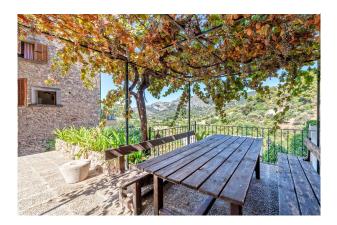

This offer consists of TWO INDEPENDENT VILLAGE HOUSES that CAN BE CONNECTED. Both have their own west-facing TERRACES WITH BREATHTAKING MOUNTAIN VIEWS and their own GARDENS.

HOUSE 1: 3 floors, approx. 200 m², 6 rooms, 4 bedrooms, 1 bathroom + 1 WC, built in 1880, good condition (refurbished in 2002), 85 m² terrace, 200 m² garden. This property has a HOLIDAY RENTAL LICENCE and generates considerable income.

#### images

House 1: basement

House 1: living

House 1: living

House 1: kitchen

House 1: Bedroom I

Both houses

BBQ