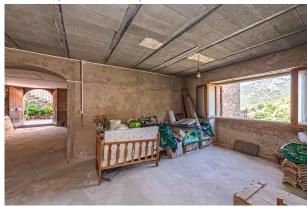

HOUSE 2: 2 floors, approx. 166 m², suitable for 3 bedrooms & 2 bathrooms, structure & roof renovated in 1995, without interior fittings (BARE BRICKWORK), 60 m² terrace, 70 m² garden.

Please ask us for further information or to arrange a viewing. We will not assume any liability for the information provided. Kensington reference: KPP07566

House 1: Bedroom II

House 1: Bedroom IV

House 1: foyer

House 1: Bedroom III

House 2 (bare brickwork)

House 1: bathroom

House 2 (bare brickwork)