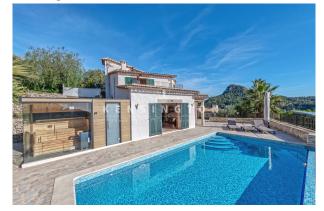

## **Description:**

TWIN HOUSE with pool & sea view in a quiet location in picturesque GALILEA, Mallorca. Palma is 21km away, Santa Ponça and its beaches 18km. It has sunny south-west orientation and GORGEOUS VIEWS OF THE SEA, the mountains and the village.

It is 2 "half houses" (2 entrances, 2 kitchens, independent terraces, etc.) that can be connected. It is said to be 120 years old. It has been completely refurbished and is in MINT CONDITION. The LARGE PLOT (approx. 5043m<sup>2</sup>) offers excellent outdoor spaces: a panoramic pool terrace (HEATED INFINITY POOL 8x4 m), a porch in front of the main house, 2 bedrooms with private terraces, a huge lounge in the garden (summer kitchen, BBQ, snooker table, etc.). Layout MAIN HOUSE (approx. 147m<sup>2</sup>): living/dining/kitchen with access to a terrace, 3 bedrooms, 3 bathrooms, workshop, GARAGE for 1 car. Layout GUEST HOUSE (approx. 118m<sup>2</sup>): living room with access to the pool area, eat-in kitchen, 2 bedrooms, 1 bathroom, 1 guest WC.

Features: terracotta floors, fireplaces, double glazing, AC hot/cold, UNDERFLOOR HEATING, solar panels, SEA VIEW SAUNA, outdoor shower, internet, alarm, CARPORT for 3-4 cars, well.

Please ask us for further information (we have floor plans) or to arrange a viewing. We will not assume any liability for the information provided. Kensington reference: KPP07366