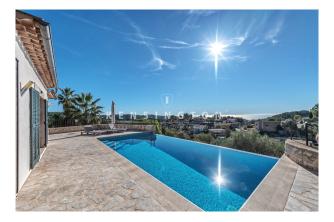

## **Description:**

TWIN HOUSE with pool & sea view in a quiet location in picturesque GALILEA, Mallorca. Palma is 21km away, Santa Ponça and its beaches 18km. It has sunny south-west orientation and GORGEOUS VIEWS OF THE SEA, the mountains and the village.

It is 2 "half houses" (2 entrances, 2 kitchens, independent terraces, etc.) that can be connected. It is said to be 120 years old. It has been completely refurbished and is in MINT CONDITION. The LARGE PLOT (approx. 5043m<sup>2</sup>) offers excellent outdoor spaces: a panoramic pool terrace (HEATED INFINITY POOL 8x4 m), a porch in front of the main house, 2 bedrooms with private terraces, a huge lounge in the garden (summer kitchen, BBQ, snooker table, etc.). Layout MAIN HOUSE (approx. 147m<sup>2</sup>): living/dining/kitchen with access to a terrace, 3 bedrooms, 3 bathrooms, workshop, GARAGE for 1 car. Layout GUEST HOUSE (approx. 118m<sup>2</sup>): living room with access to the pool area, eat-in kitchen, 2 bedrooms, 1 bathroom, 1 guest WC.

# images

Guest house - Master terrace

Main house - Porch

Main house - Living/dining/kitchen

Main house - Living/dining/kitchen

Main house

Main house

Pool & guest house

Lounge

Guest house - Living

Main house

Pool & guest house

Guest house - Living

Guest house - Porch

Main house

Guest house - Guest room