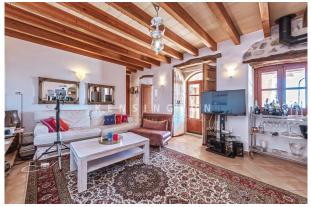

It is 2 "half houses" (2 entrances, 2 kitchens, independent terraces, etc.) that can be connected. It is said to be 120 years old. It has been completely refurbished and is in MINT CONDITION. The LARGE PLOT (approx. 5043m<sup>2</sup>) offers excellent outdoor spaces: a panoramic pool terrace (HEATED INFINITY POOL 8x4 m), a porch in front of the main house, 2 bedrooms with private terraces, a huge lounge in the garden (summer kitchen, BBQ, snooker table, etc.). Layout MAIN HOUSE (approx. 147m<sup>2</sup>): living/dining/kitchen with access to a terrace, 3 bedrooms, 3 bathrooms, workshop, GARAGE for 1 car. Layout GUEST HOUSE (approx. 118m<sup>2</sup>): living room with access to the pool area, eat-in kitchen, 2 bedrooms, 1 bathroom, 1 guest WC.

Features: terracotta floors, fireplaces, double glazing, AC hot/cold, UNDERFLOOR HEATING, solar panels, SEA VIEW SAUNA, outdoor shower, internet, alarm, CARPORT for 3-4 cars, well.

Please ask us for further information (we have floor plans) or to arrange a viewing. We will not assume any liability for the information provided. Kensington reference: KPP07366