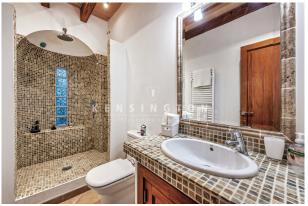

It is 2 "half houses" (2 entrances, 2 kitchens, independent terraces, etc.) that can be connected. It is said to be 120 years old. It has been completely refurbished and is in MINT CONDITION. The LARGE PLOT (approx. 5043m<sup>2</sup>) offers excellent outdoor spaces: a panoramic pool terrace (HEATED INFINITY POOL 8x4 m), a porch in front of the main house, 2 bedrooms with private terraces, a huge lounge in the garden (summer kitchen, BBQ, snooker table, etc.). Layout MAIN HOUSE (approx. 147m<sup>2</sup>): living/dining/kitchen with access to a terrace, 3 bedrooms, 3 bathrooms, workshop, GARAGE for 1 car. Layout GUEST HOUSE (approx. 118m<sup>2</sup>): living room with access to the pool area, eat-in kitchen, 2 bedrooms, 1 bathroom, 1 guest WC.

Features: terracotta floors, fireplaces, double glazing, AC hot/cold, UNDERFLOOR HEATING, solar panels, SEA VIEW SAUNA, outdoor shower, internet, alarm, CARPORT for 3-4 cars, well.

Please ask us for further information (we have floor plans) or to arrange a viewing. We will not assume any liability for the information provided. Kensington reference: KPP07366