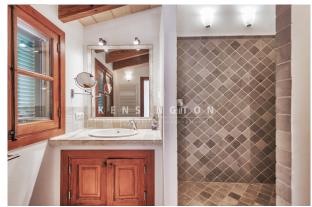

It is 2 "half houses" (2 entrances, 2 kitchens, independent terraces, etc.) that can be connected. It is said to be 120 years old. It has been completely refurbished and is in MINT CONDITION. The LARGE PLOT (approx. 5043m<sup>2</sup>) offers excellent outdoor spaces: a panoramic pool terrace (HEATED INFINITY POOL 8x4 m), a porch in front of the main house, 2 bedrooms with private terraces, a huge lounge in the garden (summer kitchen, BBQ, snooker table, etc.). Layout MAIN HOUSE (approx. 147m<sup>2</sup>): living/dining/kitchen with access to a terrace, 3 bedrooms, 3 bathrooms, workshop, GARAGE for 1 car. Layout GUEST HOUSE (approx. 118m<sup>2</sup>): living room with access to the pool area, eat-in kitchen, 2 bedrooms, 1 bathroom, 1 guest WC.

Features: terracotta floors, fireplaces, double glazing, AC hot/cold, UNDERFLOOR HEATING, solar panels, SEA VIEW SAUNA, outdoor shower, internet, alarm, CARPORT for 3-4 cars, well.

Please ask us for further information (we have floor plans) or to arrange a viewing. We will not assume any liability for the information provided. Kensington reference: KPP07366