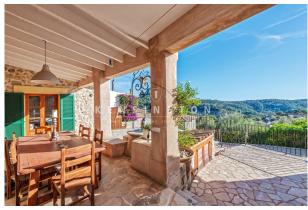

It is 2 "half houses" (2 entrances, 2 kitchens, independent terraces, etc.) that can be connected. It is said to be 120 years old. It has been completely refurbished and is in MINT CONDITION. The LARGE PLOT (approx. 5043m<sup>2</sup>) offers excellent outdoor spaces: a panoramic pool terrace (HEATED INFINITY POOL 8x4 m), a porch in front of the main house, 2 bedrooms with private terraces, a huge lounge in the garden (summer kitchen, BBQ, snooker table, etc.). Layout MAIN HOUSE (approx. 147m<sup>2</sup>): living/dining/kitchen with access to a terrace, 3 bedrooms, 3 bathrooms, workshop, GARAGE for 1 car. Layout GUEST HOUSE (approx. 118m<sup>2</sup>): living room with access to the pool area, eat-in kitchen, 2 bedrooms, 1 bathroom, 1 guest WC.

# images

Guest house - Master terrace

Main house - Porch

Main house - Living/dining/kitchen

Main house - Living/dining/kitchen

Main house

Main house

Pool & guest house

Sauna with sea view

Main house - Porch

Main house - Porch

Main house - Porch

Main house - Living/dining/kitchen

Main house - Living/dining/kitchen

Main house - Master terrace

Guest house - Master