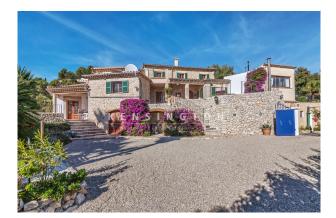

## **Description:**

TWIN HOUSE with pool & sea view in a quiet location in picturesque GALILEA, Mallorca. Palma is 21km away, Santa Ponça and its beaches 18km. It has sunny south-west orientation and GORGEOUS VIEWS OF THE SEA, the mountains and the village.

It is 2 "half houses" (2 entrances, 2 kitchens, independent terraces, etc.) that can be connected. It is said to be 120 years old. It has been completely refurbished and is in MINT CONDITION. The LARGE PLOT (approx. 5043m<sup>2</sup>) offers excellent outdoor spaces: a panoramic pool terrace (HEATED INFINITY POOL 8x4 m), a porch in front of the main house, 2 bedrooms with private terraces, a huge lounge in the garden (summer kitchen, BBQ, snooker table, etc.). Layout MAIN HOUSE (approx. 147m<sup>2</sup>): living/dining/kitchen with access to a terrace, 3 bedrooms, 3 bathrooms, workshop, GARAGE for 1 car. Layout GUEST HOUSE (approx. 118m<sup>2</sup>): living room with access to the pool area, eat-in kitchen, 2 bedrooms, 1 bathroom, 1 guest WC.