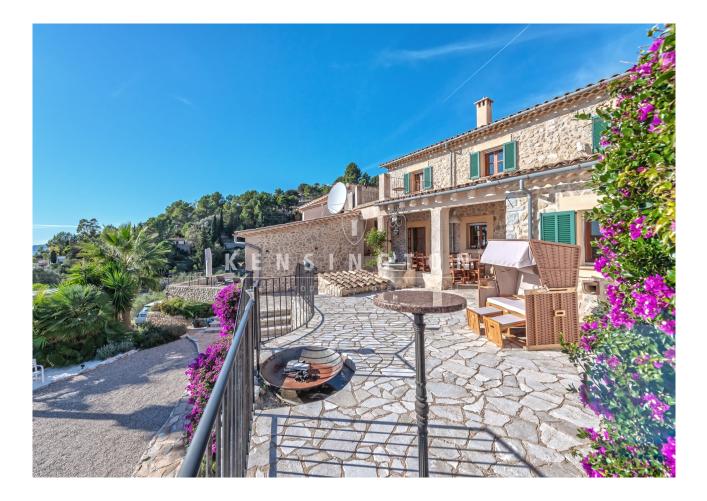

## **Description:**

TWIN HOUSE with pool & sea view in a quiet location in picturesque GALILEA, Mallorca. Palma is 21km away, Santa Ponça and its beaches 18km. It has sunny south-west orientation and GORGEOUS VIEWS OF THE SEA, the mountains and the village.

It is 2 "half houses" (2 entrances, 2 kitchens, independent terraces, etc.) that can be connected. It is said to be 120 years old. It has been completely refurbished and is in MINT CONDITION. The LARGE PLOT (approx. 5043m<sup>2</sup>) offers excellent outdoor spaces: a panoramic pool terrace (HEATED INFINITY POOL 8x4 m), a porch in front of the main house, 2 bedrooms with private terraces, a huge lounge in the garden (summer kitchen, BBQ, snooker table, etc.). Layout MAIN HOUSE (approx. 147m<sup>2</sup>): living/dining/kitchen with access to a terrace, 3 bedrooms, 3 bathrooms, workshop, GARAGE for 1 car. Layout GUEST HOUSE (approx. 118m<sup>2</sup>): living room with access to the pool area, eat-in kitchen, 2 bedrooms, 1 bathroom, 1 guest WC.

Features: terracotta floors, fireplaces, double glazing, AC hot/cold, UNDERFLOOR HEATING, solar panels, SEA VIEW SAUNA, outdoor shower, internet, alarm, CARPORT for 3-4 cars, well.

Please ask us for further information (we have floor plans) or to arrange a viewing. We will not assume any liability for the information provided. Kensington reference: KPP07366