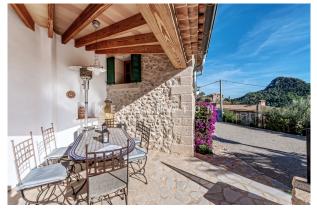

It is 2 "half houses" (2 entrances, 2 kitchens, independent terraces, etc.) that can be connected. It is said to be 120 years old. It has been completely refurbished and is in MINT CONDITION. The LARGE PLOT (approx. 5043m<sup>2</sup>) offers excellent outdoor spaces: a panoramic pool terrace (HEATED INFINITY POOL 8x4 m), a porch in front of the main house, 2 bedrooms with private terraces, a huge lounge in the garden (summer kitchen, BBQ, snooker table, etc.). Layout MAIN HOUSE (approx. 147m<sup>2</sup>): living/dining/kitchen with access to a terrace, 3 bedrooms, 3 bathrooms, workshop, GARAGE for 1 car. Layout GUEST HOUSE (approx. 118m<sup>2</sup>): living room with access to the pool area, eat-in kitchen, 2 bedrooms, 1 bathroom, 1 guest WC.

Features: terracotta floors, fireplaces, double glazing, AC hot/cold, UNDERFLOOR HEATING, solar panels, SEA VIEW SAUNA, outdoor shower, internet, alarm, CARPORT for 3-4 cars, well.

Please ask us for further information (we have floor plans) or to arrange a viewing. We will not assume any liability for the information provided. Kensington reference: KPP07366

# images

Guest house - Master terrace

Main house - Porch

Main house - Living/dining/kitchen

Main house - Living/dining/kitchen

Main house

Main house

Pool & guest house