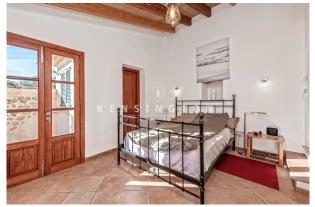

It is 2 "half houses" (2 entrances, 2 kitchens, independent terraces, etc.) that can be connected. It is said to be 120 years old. It has been completely refurbished and is in MINT CONDITION. The LARGE PLOT (approx. 5043m<sup>2</sup>) offers excellent outdoor spaces: a panoramic pool terrace (HEATED INFINITY POOL 8x4 m), a porch in front of the main house, 2 bedrooms with private terraces, a huge lounge in the garden (summer kitchen, BBQ, snooker table, etc.). Layout MAIN HOUSE (approx. 147m<sup>2</sup>): living/dining/kitchen with access to a terrace, 3 bedrooms, 3 bathrooms, workshop, GARAGE for 1 car. Layout GUEST HOUSE (approx. 118m<sup>2</sup>): living room with access to the pool area, eat-in kitchen, 2 bedrooms, 1 bathroom, 1 guest WC.

Features: terracotta floors, fireplaces, double glazing, AC hot/cold, UNDERFLOOR HEATING, solar panels, SEA VIEW SAUNA, outdoor shower, internet, alarm, CARPORT for 3-4 cars, well.

Please ask us for further information (we have floor plans) or to arrange a viewing. We will not assume any liability for the information provided. Kensington reference: KPP07366

Sauna with sea view

Main house - Porch

Main house - Porch

Main house - Porch

Main house - Living/dining/kitchen

Main house - Living/dining/kitchen

Main house - Master terrace

Guest house - Master