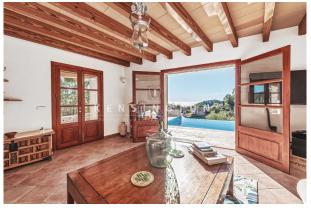

It is 2 "half houses" (2 entrances, 2 kitchens, independent terraces, etc.) that can be connected. It is said to be 120 years old. It has been completely refurbished and is in MINT CONDITION. The LARGE PLOT (approx. 5043m<sup>2</sup>) offers excellent outdoor spaces: a panoramic pool terrace (HEATED INFINITY POOL 8x4 m), a porch in front of the main house, 2 bedrooms with private terraces, a huge lounge in the garden (summer kitchen, BBQ, snooker table, etc.). Layout MAIN HOUSE (approx. 147m<sup>2</sup>): living/dining/kitchen with access to a terrace, 3 bedrooms, 3 bathrooms, workshop, GARAGE for 1 car. Layout GUEST HOUSE (approx. 118m<sup>2</sup>): living room with access to the pool area, eat-in kitchen, 2 bedrooms, 1 bathroom, 1 guest WC.

Features: terracotta floors, fireplaces, double glazing, AC hot/cold, UNDERFLOOR HEATING, solar panels, SEA VIEW SAUNA, outdoor shower, internet, alarm, CARPORT for 3-4 cars, well.

Please ask us for further information (we have floor plans) or to arrange a viewing. We will not assume any liability for the information provided. Kensington reference: KPP07366

# images

Guest house - Master terrace

Main house - Porch

Main house - Living/dining/kitchen

Main house - Living/dining/kitchen

Main house

Main house

Pool & guest house