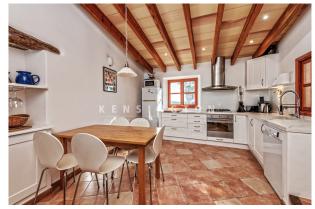

It is 2 "half houses" (2 entrances, 2 kitchens, independent terraces, etc.) that can be connected. It is said to be 120 years old. It has been completely refurbished and is in MINT CONDITION. The LARGE PLOT (approx. 5043m<sup>2</sup>) offers excellent outdoor spaces: a panoramic pool terrace (HEATED INFINITY POOL 8x4 m), a porch in front of the main house, 2 bedrooms with private terraces, a huge lounge in the garden (summer kitchen, BBQ, snooker table, etc.). Layout MAIN HOUSE (approx. 147m<sup>2</sup>): living/dining/kitchen with access to a terrace, 3 bedrooms, 3 bathrooms, workshop, GARAGE for 1 car. Layout GUEST HOUSE (approx. 118m<sup>2</sup>): living room with access to the pool area, eat-in kitchen, 2 bedrooms, 1 bathroom, 1 guest WC.

Features: terracotta floors, fireplaces, double glazing, AC hot/cold, UNDERFLOOR HEATING, solar panels, SEA VIEW SAUNA, outdoor shower, internet, alarm, CARPORT for 3-4 cars, well.

Please ask us for further information (we have floor plans) or to arrange a viewing. We will not assume any liability for the information provided. Kensington reference: KPP07366

Guest house - Kitchen

Main house

Guest house