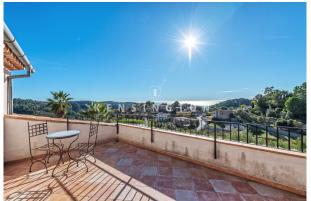

It is 2 "half houses" (2 entrances, 2 kitchens, independent terraces, etc.) that can be connected. It is said to be 120 years old. It has been completely refurbished and is in MINT CONDITION. The LARGE PLOT (approx. 5043m<sup>2</sup>) offers excellent outdoor spaces: a panoramic pool terrace (HEATED INFINITY POOL 8x4 m), a porch in front of the main house, 2 bedrooms with private terraces, a huge lounge in the garden (summer kitchen, BBQ, snooker table, etc.). Layout MAIN HOUSE (approx. 147m<sup>2</sup>): living/dining/kitchen with access to a terrace, 3 bedrooms, 3 bathrooms, workshop, GARAGE for 1 car. Layout GUEST HOUSE (approx. 118m<sup>2</sup>): living room with access to the pool area, eat-in kitchen, 2 bedrooms, 1 bathroom, 1 guest WC.

# images

Guest house - Master terrace

Main house - Porch

Main house - Living/dining/kitchen

Main house - Living/dining/kitchen

Main house

Main house

Pool & guest house

Sauna with sea view

Main house - Porch

Main house - Porch

Main house - Porch

Main house - Living/dining/kitchen

Main house - Living/dining/kitchen

Main house - Master terrace

Guest house - Master