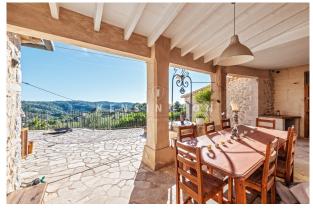

It is 2 "half houses" (2 entrances, 2 kitchens, independent terraces, etc.) that can be connected. It is said to be 120 years old. It has been completely refurbished and is in MINT CONDITION. The LARGE PLOT (approx. 5043m<sup>2</sup>) offers excellent outdoor spaces: a panoramic pool terrace (HEATED INFINITY POOL 8x4 m), a porch in front of the main house, 2 bedrooms with private terraces, a huge lounge in the garden (summer kitchen, BBQ, snooker table, etc.). Layout MAIN HOUSE (approx. 147m<sup>2</sup>): living/dining/kitchen with access to a terrace, 3 bedrooms, 3 bathrooms, workshop, GARAGE for 1 car. Layout GUEST HOUSE (approx. 118m<sup>2</sup>): living room with access to the pool area, eat-in kitchen, 2 bedrooms, 1 bathroom, 1 guest WC.

Features: terracotta floors, fireplaces, double glazing, AC hot/cold, UNDERFLOOR HEATING, solar panels, SEA VIEW SAUNA, outdoor shower, internet, alarm, CARPORT for 3-4 cars, well.

Please ask us for further information (we have floor plans) or to arrange a viewing. We will not assume any liability for the information provided. Kensington reference: KPP07366