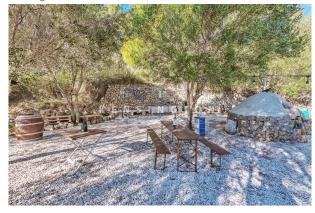

It is 2 "half houses" (2 entrances, 2 kitchens, independent terraces, etc.) that can be connected. It is said to be 120 years old. It has been completely refurbished and is in MINT CONDITION. The LARGE PLOT (approx. 5043m<sup>2</sup>) offers excellent outdoor spaces: a panoramic pool terrace (HEATED INFINITY POOL 8x4 m), a porch in front of the main house, 2 bedrooms with private terraces, a huge lounge in the garden (summer kitchen, BBQ, snooker table, etc.). Layout MAIN HOUSE (approx. 147m<sup>2</sup>): living/dining/kitchen with access to a terrace, 3 bedrooms, 3 bathrooms, workshop, GARAGE for 1 car. Layout GUEST HOUSE (approx. 118m<sup>2</sup>): living room with access to the pool area, eat-in kitchen, 2 bedrooms, 1 bathroom, 1 guest WC.