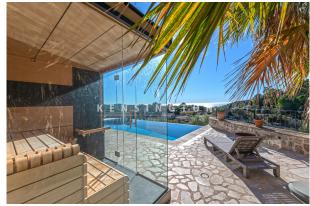

## **Description:**

TWIN HOUSE with pool & sea view in a quiet location in picturesque GALILEA, Mallorca. Palma is 21km away, Santa Ponça and its beaches 18km. It has sunny south-west orientation and GORGEOUS VIEWS OF THE SEA, the mountains and the village.

It is 2 "half houses" (2 entrances, 2 kitchens, independent terraces, etc.) that can be connected. It is said to be 120 years old. It has been completely refurbished and is in MINT CONDITION. The LARGE PLOT (approx. 5043m<sup>2</sup>) offers excellent outdoor spaces: a panoramic pool terrace (HEATED INFINITY POOL 8x4 m), a porch in front of the main house, 2 bedrooms with private terraces, a huge lounge in the garden (summer kitchen, BBQ, snooker table, etc.). Layout MAIN HOUSE (approx. 147m<sup>2</sup>): living/dining/kitchen with access to a terrace, 3 bedrooms, 3 bathrooms, workshop, GARAGE for 1 car. Layout GUEST HOUSE (approx. 118m<sup>2</sup>): living room with access to the pool area, eat-in kitchen, 2 bedrooms, 1 bathroom, 1 guest WC.

Features: terracotta floors, fireplaces, double glazing, AC hot/cold, UNDERFLOOR HEATING, solar panels, SEA VIEW SAUNA, outdoor shower, internet, alarm, CARPORT for 3-4 cars, well.

Please ask us for further information (we have floor plans) or to arrange a viewing. We will not assume any liability for the information provided. Kensington reference: KPP07366