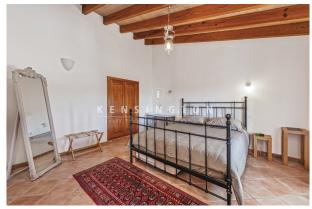

It is 2 "half houses" (2 entrances, 2 kitchens, independent terraces, etc.) that can be connected. It is said to be 120 years old. It has been completely refurbished and is in MINT CONDITION. The LARGE PLOT (approx. 5043m<sup>2</sup>) offers excellent outdoor spaces: a panoramic pool terrace (HEATED INFINITY POOL 8x4 m), a porch in front of the main house, 2 bedrooms with private terraces, a huge lounge in the garden (summer kitchen, BBQ, snooker table, etc.). Layout MAIN HOUSE (approx. 147m<sup>2</sup>): living/dining/kitchen with access to a terrace, 3 bedrooms, 3 bathrooms, workshop, GARAGE for 1 car. Layout GUEST HOUSE (approx. 118m<sup>2</sup>): living room with access to the pool area, eat-in kitchen, 2 bedrooms, 1 bathroom, 1 guest WC.

# images

Guest house - Master terrace

Main house - Porch

Main house - Living/dining/kitchen

Main house - Living/dining/kitchen

Main house

Main house

Pool & guest house