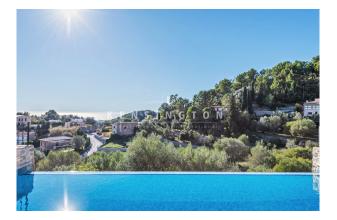

## **Description:**

TWIN HOUSE with pool & sea view in a quiet location in picturesque GALILEA, Mallorca. Palma is 21km away, Santa Ponça and its beaches 18km. It has sunny south-west orientation and GORGEOUS VIEWS OF THE SEA, the mountains and the village.

It is 2 "half houses" (2 entrances, 2 kitchens, independent terraces, etc.) that can be connected. It is said to be 120 years old. It has been completely refurbished and is in MINT CONDITION. The LARGE PLOT (approx. 5043m<sup>2</sup>) offers excellent outdoor spaces: a panoramic pool terrace (HEATED INFINITY POOL 8x4 m), a porch in front of the main house, 2 bedrooms with private terraces, a huge lounge in the garden (summer kitchen, BBQ, snooker table, etc.). Layout MAIN HOUSE (approx. 147m<sup>2</sup>): living/dining/kitchen with access to a terrace, 3 bedrooms, 3 bathrooms, workshop, GARAGE for 1 car. Layout GUEST HOUSE (approx. 118m<sup>2</sup>): living room with access to the pool area, eat-in kitchen, 2 bedrooms, 1 bathroom, 1 guest WC.