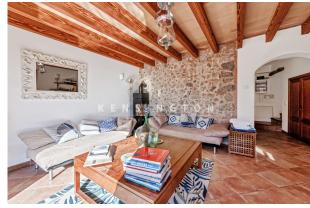

It is 2 "half houses" (2 entrances, 2 kitchens, independent terraces, etc.) that can be connected. It is said to be 120 years old. It has been completely refurbished and is in MINT CONDITION. The LARGE PLOT (approx. 5043m<sup>2</sup>) offers excellent outdoor spaces: a panoramic pool terrace (HEATED INFINITY POOL 8x4 m), a porch in front of the main house, 2 bedrooms with private terraces, a huge lounge in the garden (summer kitchen, BBQ, snooker table, etc.). Layout MAIN HOUSE (approx. 147m<sup>2</sup>): living/dining/kitchen with access to a terrace, 3 bedrooms, 3 bathrooms, workshop, GARAGE for 1 car. Layout GUEST HOUSE (approx. 118m<sup>2</sup>): living room with access to the pool area, eat-in kitchen, 2 bedrooms, 1 bathroom, 1 guest WC.

Features: terracotta floors, fireplaces, double glazing, AC hot/cold, UNDERFLOOR HEATING, solar panels, SEA VIEW SAUNA, outdoor shower, internet, alarm, CARPORT for 3-4 cars, well.

Please ask us for further information (we have floor plans) or to arrange a viewing. We will not assume any liability for the information provided. Kensington reference: KPP07366

# images

Guest house - Master terrace

Main house - Porch

Main house - Living/dining/kitchen

Main house - Living/dining/kitchen

Main house

Main house

Pool & guest house