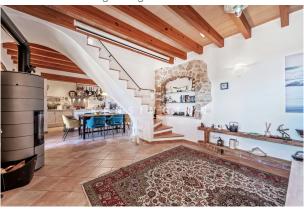

It is 2 "half houses" (2 entrances, 2 kitchens, independent terraces, etc.) that can be connected. It is said to be 120 years old. It has been completely refurbished and is in MINT CONDITION. The LARGE PLOT (approx. 5043m<sup>2</sup>) offers excellent outdoor spaces: a panoramic pool terrace (HEATED INFINITY POOL 8x4 m), a porch in front of the main house, 2 bedrooms with private terraces, a huge lounge in the garden (summer kitchen, BBQ, snooker table, etc.). Layout MAIN HOUSE (approx. 147m<sup>2</sup>): living/dining/kitchen with access to a terrace, 3 bedrooms, 3 bathrooms, workshop, GARAGE for 1 car. Layout GUEST HOUSE (approx. 118m<sup>2</sup>): living room with access to the pool area, eat-in kitchen, 2 bedrooms, 1 bathroom, 1 guest WC.

Features: terracotta floors, fireplaces, double glazing, AC hot/cold, UNDERFLOOR HEATING, solar panels, SEA VIEW SAUNA, outdoor shower, internet, alarm, CARPORT for 3-4 cars, well.

Please ask us for further information (we have floor plans) or to arrange a viewing. We will not assume any liability for the information provided. Kensington reference: KPP07366