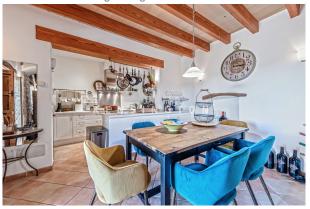

It is 2 "half houses" (2 entrances, 2 kitchens, independent terraces, etc.) that can be connected. It is said to be 120 years old. It has been completely refurbished and is in MINT CONDITION. The LARGE PLOT (approx. 5043m<sup>2</sup>) offers excellent outdoor spaces: a panoramic pool terrace (HEATED INFINITY POOL 8x4 m), a porch in front of the main house, 2 bedrooms with private terraces, a huge lounge in the garden (summer kitchen, BBQ, snooker table, etc.). Layout MAIN HOUSE (approx. 147m<sup>2</sup>): living/dining/kitchen with access to a terrace, 3 bedrooms, 3 bathrooms, workshop, GARAGE for 1 car. Layout GUEST HOUSE (approx. 118m<sup>2</sup>): living room with access to the pool area, eat-in kitchen, 2 bedrooms, 1 bathroom, 1 guest WC.

Features: terracotta floors, fireplaces, double glazing, AC hot/cold, UNDERFLOOR HEATING, solar panels, SEA VIEW SAUNA, outdoor shower, internet, alarm, CARPORT for 3-4 cars, well.

Please ask us for further information (we have floor plans) or to arrange a viewing. We will not assume any liability for the information provided. Kensington reference: KPP07366

# images

Guest house - Master terrace

Main house - Porch

Main house - Living/dining/kitchen

Main house - Living/dining/kitchen

Main house

Main house

Pool & guest house