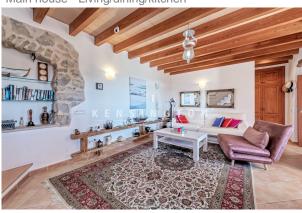

It is 2 "half houses" (2 entrances, 2 kitchens, independent terraces, etc.) that can be connected. It is said to be 120 years old. It has been completely refurbished and is in MINT CONDITION. The LARGE PLOT (approx. 5043m<sup>2</sup>) offers excellent outdoor spaces: a panoramic pool terrace (HEATED INFINITY POOL 8x4 m), a porch in front of the main house, 2 bedrooms with private terraces, a huge lounge in the garden (summer kitchen, BBQ, snooker table, etc.). Layout MAIN HOUSE (approx. 147m<sup>2</sup>): living/dining/kitchen with access to a terrace, 3 bedrooms, 3 bathrooms, workshop, GARAGE for 1 car. Layout GUEST HOUSE (approx. 118m<sup>2</sup>): living room with access to the pool area, eat-in kitchen, 2 bedrooms, 1 bathroom, 1 guest WC.

Features: terracotta floors, fireplaces, double glazing, AC hot/cold, UNDERFLOOR HEATING, solar panels, SEA VIEW SAUNA, outdoor shower, internet, alarm, CARPORT for 3-4 cars, well.

Please ask us for further information (we have floor plans) or to arrange a viewing. We will not assume any liability for the information provided. Kensington reference: KPP07366

# images

Guest house - Master terrace

Main house - Porch

Main house - Living/dining/kitchen

Main house - Living/dining/kitchen

Main house

Main house

Pool & guest house