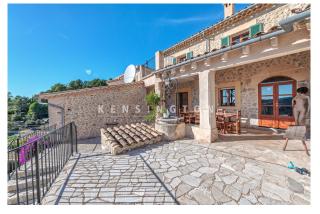

It is 2 "half houses" (2 entrances, 2 kitchens, independent terraces, etc.) that can be connected. It is said to be 120 years old. It has been completely refurbished and is in MINT CONDITION. The LARGE PLOT (approx. 5043m<sup>2</sup>) offers excellent outdoor spaces: a panoramic pool terrace (HEATED INFINITY POOL 8x4 m), a porch in front of the main house, 2 bedrooms with private terraces, a huge lounge in the garden (summer kitchen, BBQ, snooker table, etc.). Layout MAIN HOUSE (approx. 147m<sup>2</sup>): living/dining/kitchen with access to a terrace, 3 bedrooms, 3 bathrooms, workshop, GARAGE for 1 car. Layout GUEST HOUSE (approx. 118m<sup>2</sup>): living room with access to the pool area, eat-in kitchen, 2 bedrooms, 1 bathroom, 1 guest WC.

Features: terracotta floors, fireplaces, double glazing, AC hot/cold, UNDERFLOOR HEATING, solar panels, SEA VIEW SAUNA, outdoor shower, internet, alarm, CARPORT for 3-4 cars, well.

Please ask us for further information (we have floor plans) or to arrange a viewing. We will not assume any liability for the information provided. Kensington reference: KPP07366