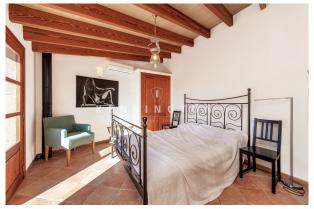

It is 2 "half houses" (2 entrances, 2 kitchens, independent terraces, etc.) that can be connected. It is said to be 120 years old. It has been completely refurbished and is in MINT CONDITION. The LARGE PLOT (approx. 5043m<sup>2</sup>) offers excellent outdoor spaces: a panoramic pool terrace (HEATED INFINITY POOL 8x4 m), a porch in front of the main house, 2 bedrooms with private terraces, a huge lounge in the garden (summer kitchen, BBQ, snooker table, etc.). Layout MAIN HOUSE (approx. 147m<sup>2</sup>): living/dining/kitchen with access to a terrace, 3 bedrooms, 3 bathrooms, workshop, GARAGE for 1 car. Layout GUEST HOUSE (approx. 118m<sup>2</sup>): living room with access to the pool area, eat-in kitchen, 2 bedrooms, 1 bathroom, 1 guest WC.