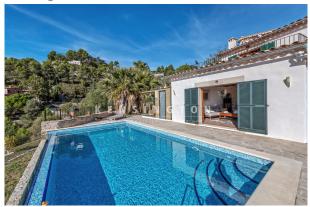

## **Description:**

TWIN HOUSE with pool & sea view in a quiet location in picturesque GALILEA, Mallorca. Palma is 21km away, Santa Ponça and its beaches 18km. It has sunny south-west orientation and GORGEOUS VIEWS OF THE SEA, the mountains and the village.

It is 2 "half houses" (2 entrances, 2 kitchens, independent terraces, etc.) that can be connected. It is said to be 120 years old. It has been completely refurbished and is in MINT CONDITION. The LARGE PLOT (approx. 5043m<sup>2</sup>) offers excellent outdoor spaces: a panoramic pool terrace (HEATED INFINITY POOL 8x4 m), a porch in front of the main house, 2 bedrooms with private terraces, a huge lounge in the garden (summer kitchen, BBQ, snooker table, etc.). Layout MAIN HOUSE (approx. 147m<sup>2</sup>): living/dining/kitchen with access to a terrace, 3 bedrooms, 3 bathrooms, workshop, GARAGE for 1 car. Layout GUEST HOUSE (approx. 118m<sup>2</sup>): living room with access to the pool area, eat-in kitchen, 2 bedrooms, 1 bathroom, 1 guest WC.

# images

Guest house - Master terrace

Main house - Porch

Main house - Living/dining/kitchen

Main house - Living/dining/kitchen

Main house

Main house

Pool & guest house