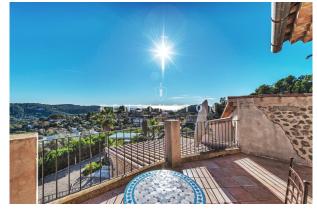

## **Description:**

TWIN HOUSE with pool & sea view in a quiet location in picturesque GALILEA, Mallorca. Palma is 21km away, Santa Ponça and its beaches 18km. It has sunny south-west orientation and GORGEOUS VIEWS OF THE SEA, the mountains and the village.

It is 2 "half houses" (2 entrances, 2 kitchens, independent terraces, etc.) that can be connected. It is said to be 120 years old. It has been completely refurbished and is in MINT CONDITION. The LARGE PLOT (approx. 5043m<sup>2</sup>) offers excellent outdoor spaces: a panoramic pool terrace (HEATED INFINITY POOL 8x4 m), a porch in front of the main house, 2 bedrooms with private terraces, a huge lounge in the garden (summer kitchen, BBQ, snooker table, etc.). Layout MAIN HOUSE (approx. 147m<sup>2</sup>): living/dining/kitchen with access to a terrace, 3 bedrooms, 3 bathrooms, workshop, GARAGE for 1 car. Layout GUEST HOUSE (approx. 118m<sup>2</sup>): living room with access to the pool area, eat-in kitchen, 2 bedrooms, 1 bathroom, 1 guest WC.