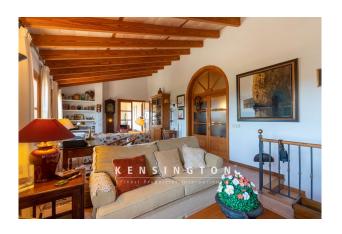

The main house extends over two floors. On the first floor there is a large living/dining area with a sun terrace in front, a separate kitchen, 3 bedrooms and two bathrooms. On the upper floor there is a library, the master bedroom, a further bathroom and a utility room. From a covered terrace, you can enjoy a royal view of the landscape and the sunset.