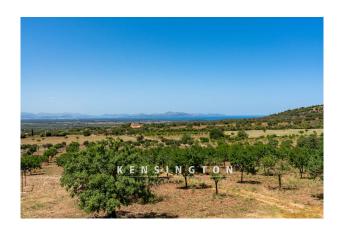

## **Description:**

This large agricultural estate of around 25 hectares is located between Colonia de Sant Pere and Manacor. The excellent location allows a magnificent panoramic view as far as the sea and Cap de Formentor. A main house and two outbuildings offer many possible uses.

There are almost 2000 fruit trees on the extensive grounds, including 1700 almond trees. This cultivation is supported by subsidies and the harvest is sold to a cooperative. It would also be possible to grow grapes or keep horses here. The property also has its own protected hunting ground.