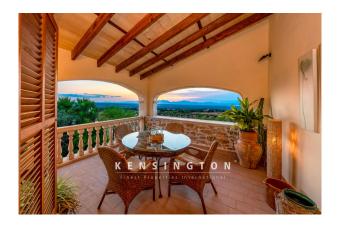

The main house extends over two floors. On the first floor there is a large living/dining area with a sun terrace in front, a separate kitchen, 3 bedrooms and two bathrooms. On the upper floor there is a library, the master bedroom, a further bathroom and a utility room. From a covered terrace, you can enjoy a royal view of the landscape and the sunset.