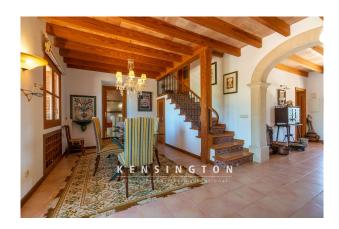

The main house extends over two floors. On the first floor there is a large living/dining area with a sun terrace in front, a separate kitchen, 3 bedrooms and two bathrooms. On the upper floor there is a library, the master bedroom, a further bathroom and a utility room. From a covered terrace, you can enjoy a royal view of the landscape and the sunset.

### Further features:

Solar system, generator, own well (further well possible), fruit trees (almond, carob, olive and fig trees), automatic irrigation system, water deposit, fitted wardrobes, fireplace.