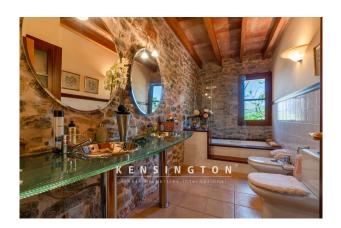

The main house extends over two floors. On the first floor there is a large living/dining area with a sun terrace in front, a separate kitchen, 3 bedrooms and two bathrooms. On the upper floor there is a library, the master bedroom, a further bathroom and a utility room. From a covered terrace, you can enjoy a royal view of the landscape and the sunset.