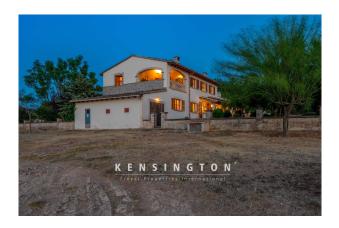

The main house extends over two floors. On the first floor there is a large living/dining area with a sun terrace in front, a separate kitchen, 3 bedrooms and two bathrooms. On the upper floor there is a library, the master bedroom, a further bathroom and a utility room. From a covered terrace, you can enjoy a royal view of the landscape and the sunset.