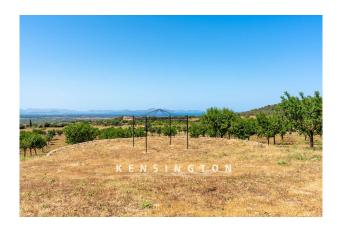

## **Description:**

This large agricultural estate of around 25 hectares is located between Colonia de Sant Pere and Manacor. The excellent location allows a magnificent panoramic view as far as the sea and Cap de Formentor. A main house and two outbuildings offer many possible uses.

There are almost 2000 fruit trees on the extensive grounds, including 1700 almond trees. This cultivation is supported by subsidies and the harvest is sold to a cooperative. It would also be possible to grow grapes or keep horses here. The property also has its own protected hunting ground.