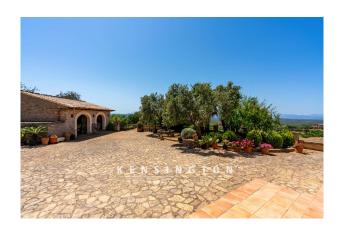

## **Description:**

This large agricultural estate of around 25 hectares is located between Colonia de Sant Pere and Manacor. The excellent location allows a magnificent panoramic view as far as the sea and Cap de Formentor. A main house and two outbuildings offer many possible uses.

There are almost 2000 fruit trees on the extensive grounds, including 1700 almond trees. This cultivation is supported by subsidies and the harvest is sold to a cooperative. It would also be possible to grow grapes or keep horses here. The property also has its own protected hunting ground.