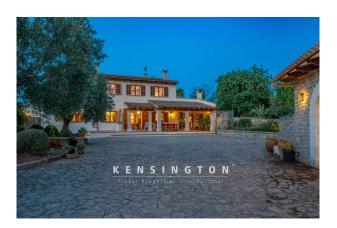

## **Description:**

This large agricultural estate of around 25 hectares is located between Colonia de Sant Pere and Manacor. The excellent location allows a magnificent panoramic view as far as the sea and Cap de Formentor. A main house and two outbuildings offer many possible uses.

The main house extends over two floors. On the first floor there is a large living/dining area with a sun terrace in front, a separate kitchen, 3 bedrooms and two bathrooms. On the upper floor there is a library, the master bedroom, a further bathroom and a utility room. From a covered terrace, you can enjoy a royal view of the landscape and the sunset.