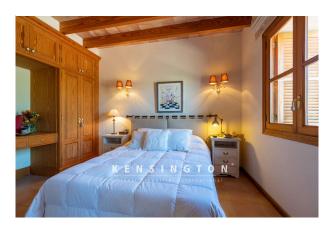

The main house extends over two floors. On the first floor there is a large living/dining area with a sun terrace in front, a separate kitchen, 3 bedrooms and two bathrooms. On the upper floor there is a library, the master bedroom, a further bathroom and a utility room. From a covered terrace, you can enjoy a royal view of the landscape and the sunset.