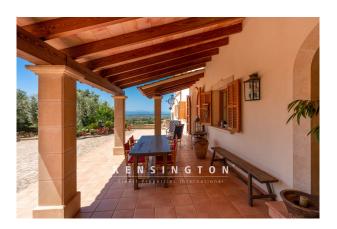

The main house extends over two floors. On the first floor there is a large living/dining area with a sun terrace in front, a separate kitchen, 3 bedrooms and two bathrooms. On the upper floor there is a library, the master bedroom, a further bathroom and a utility room. From a covered terrace, you can enjoy a royal view of the landscape and the sunset.