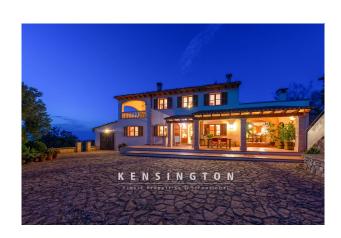

The main house extends over two floors. On the first floor there is a large living/dining area with a sun terrace in front, a separate kitchen, 3 bedrooms and two bathrooms. On the upper floor there is a library, the master bedroom, a further bathroom and a utility room. From a covered terrace, you can enjoy a royal view of the landscape and the sunset.