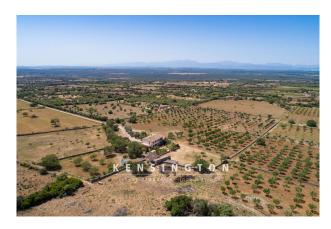

## **Description:**

This large agricultural estate of around 25 hectares is located between Colonia de Sant Pere and Manacor. The excellent location allows a magnificent panoramic view as far as the sea and Cap de Formentor. A main house and two outbuildings offer many possible uses.

There are almost 2000 fruit trees on the extensive grounds, including 1700 almond trees. This cultivation is supported by subsidies and the harvest is sold to a cooperative. It would also be possible to grow grapes or keep horses here. The property also has its own protected hunting ground.