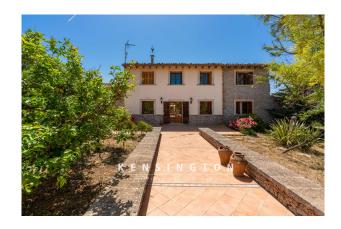

## **Description:**

This large agricultural estate of around 25 hectares is located between Colonia de Sant Pere and Manacor. The excellent location allows a magnificent panoramic view as far as the sea and Cap de Formentor. A main house and two outbuildings offer many possible uses.

The main house extends over two floors. On the first floor there is a large living/dining area with a sun terrace in front, a separate kitchen, 3 bedrooms and two bathrooms. On the upper floor there is a library, the master bedroom, a further bathroom and a utility room. From a covered terrace, you can enjoy a royal view of the landscape and the sunset.