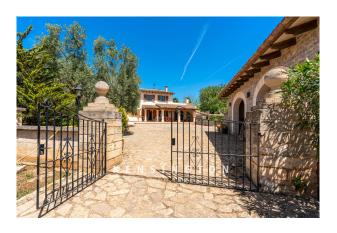

## **Description:**

This large agricultural estate of around 25 hectares is located between Colonia de Sant Pere and Manacor. The excellent location allows a magnificent panoramic view as far as the sea and Cap de Formentor. A main house and two outbuildings offer many possible uses.

The main house extends over two floors. On the first floor there is a large living/dining area with a sun terrace in front, a separate kitchen, 3 bedrooms and two bathrooms. On the upper floor there is a library, the master bedroom, a further bathroom and a utility room. From a covered terrace, you can enjoy a royal view of the landscape and the sunset.