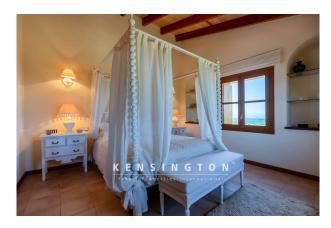

The main house extends over two floors. On the first floor there is a large living/dining area with a sun terrace in front, a separate kitchen, 3 bedrooms and two bathrooms. On the upper floor there is a library, the master bedroom, a further bathroom and a utility room. From a covered terrace, you can enjoy a royal view of the landscape and the sunset.