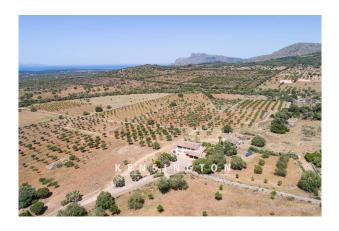

## **Description:**

This large agricultural estate of around 25 hectares is located between Colonia de Sant Pere and Manacor. The excellent location allows a magnificent panoramic view as far as the sea and Cap de Formentor. A main house and two outbuildings offer many possible uses.

There are almost 2000 fruit trees on the extensive grounds, including 1700 almond trees. This cultivation is supported by subsidies and the harvest is sold to a cooperative. It would also be possible to grow grapes or keep horses here. The property also has its own protected hunting ground.