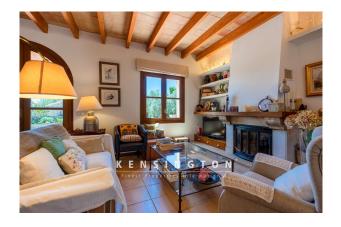

The main house extends over two floors. On the first floor there is a large living/dining area with a sun terrace in front, a separate kitchen, 3 bedrooms and two bathrooms. On the upper floor there is a library, the master bedroom, a further bathroom and a utility room. From a covered terrace, you can enjoy a royal view of the landscape and the sunset.

### Further features:

Solar system, generator, own well (further well possible), fruit trees (almond, carob, olive and fig trees), automatic irrigation system, water deposit, fitted wardrobes, fireplace.