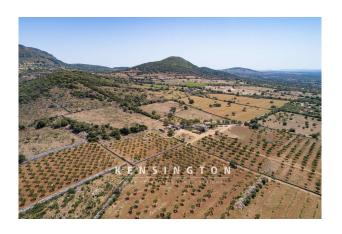

## **Description:**

This large agricultural estate of around 25 hectares is located between Colonia de Sant Pere and Manacor. The excellent location allows a magnificent panoramic view as far as the sea and Cap de Formentor. A main house and two outbuildings offer many possible uses.

There are almost 2000 fruit trees on the extensive grounds, including 1700 almond trees. This cultivation is supported by subsidies and the harvest is sold to a cooperative. It would also be possible to grow grapes or keep horses here. The property also has its own protected hunting ground.