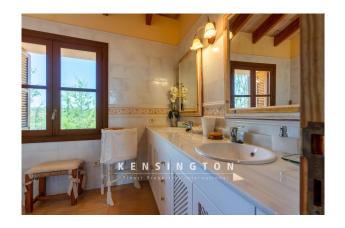

The main house extends over two floors. On the first floor there is a large living/dining area with a sun terrace in front, a separate kitchen, 3 bedrooms and two bathrooms. On the upper floor there is a library, the master bedroom, a further bathroom and a utility room. From a covered terrace, you can enjoy a royal view of the landscape and the sunset.