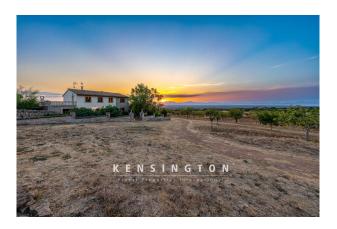

## **Description:**

This large agricultural estate of around 25 hectares is located between Colonia de Sant Pere and Manacor. The excellent location allows a magnificent panoramic view as far as the sea and Cap de Formentor. A main house and two outbuildings offer many possible uses.

The main house extends over two floors. On the first floor there is a large living/dining area with a sun terrace in front, a separate kitchen, 3 bedrooms and two bathrooms. On the upper floor there is a library, the master bedroom, a further bathroom and a utility room. From a covered terrace, you can enjoy a royal view of the landscape and the sunset.