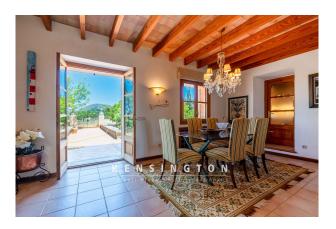

The main house extends over two floors. On the first floor there is a large living/dining area with a sun terrace in front, a separate kitchen, 3 bedrooms and two bathrooms. On the upper floor there is a library, the master bedroom, a further bathroom and a utility room. From a covered terrace, you can enjoy a royal view of the landscape and the sunset.