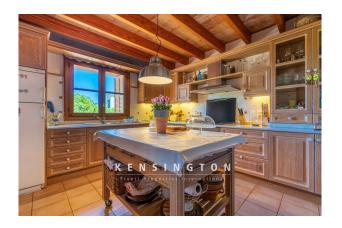

The main house extends over two floors. On the first floor there is a large living/dining area with a sun terrace in front, a separate kitchen, 3 bedrooms and two bathrooms. On the upper floor there is a library, the master bedroom, a further bathroom and a utility room. From a covered terrace, you can enjoy a royal view of the landscape and the sunset.