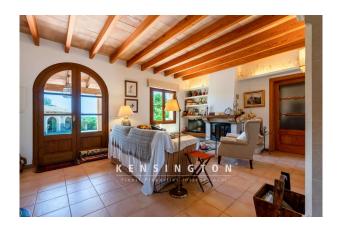

The main house extends over two floors. On the first floor there is a large living/dining area with a sun terrace in front, a separate kitchen, 3 bedrooms and two bathrooms. On the upper floor there is a library, the master bedroom, a further bathroom and a utility room. From a covered terrace, you can enjoy a royal view of the landscape and the sunset.