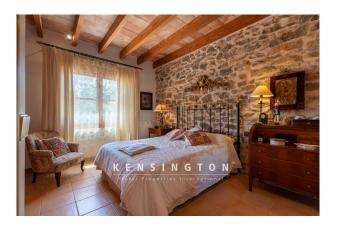

The main house extends over two floors. On the first floor there is a large living/dining area with a sun terrace in front, a separate kitchen, 3 bedrooms and two bathrooms. On the upper floor there is a library, the master bedroom, a further bathroom and a utility room. From a covered terrace, you can enjoy a royal view of the landscape and the sunset.