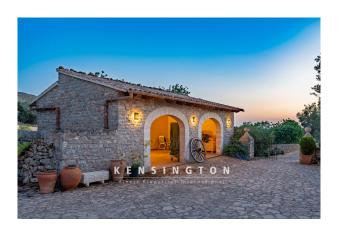

## **Description:**

This large agricultural estate of around 25 hectares is located between Colonia de Sant Pere and Manacor. The excellent location allows a magnificent panoramic view as far as the sea and Cap de Formentor. A main house and two outbuildings offer many possible uses.

Two further outbuildings offer the new owner many possibilities for conversion, e.g. into guest houses. There is already a project for the construction of a pool. Under certain conditions, it would be possible to build another finca on the plot.