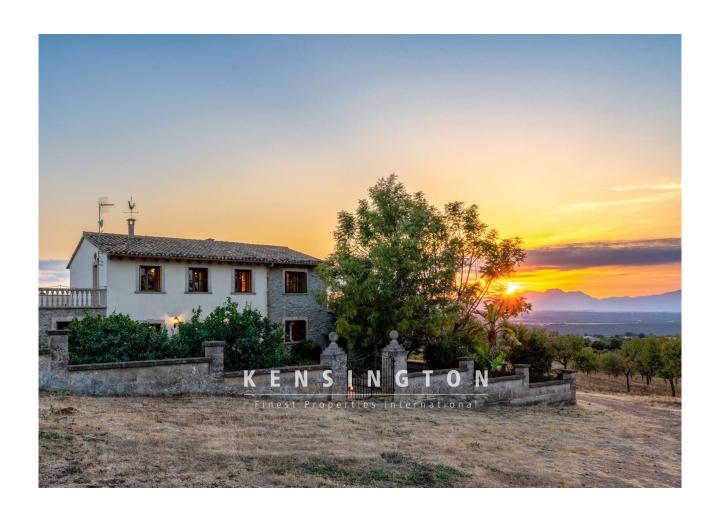

## **Description:**

This large agricultural estate of around 25 hectares is located between Colonia de Sant Pere and Manacor. The excellent location allows a magnificent panoramic view as far as the sea and Cap de Formentor. A main house and two outbuildings offer many possible uses.

The main house extends over two floors. On the first floor there is a large living/dining area with a sun terrace in front, a separate kitchen, 3 bedrooms and two bathrooms. On the upper floor there is a library, the master bedroom, a further bathroom and a utility room. From a covered terrace, you can enjoy a royal view of the landscape and the sunset.