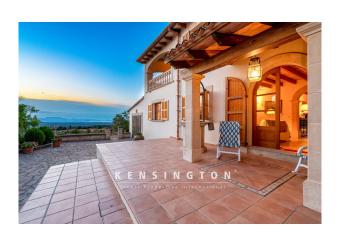

## **Description:**

This large agricultural estate of around 25 hectares is located between Colonia de Sant Pere and Manacor. The excellent location allows a magnificent panoramic view as far as the sea and Cap de Formentor. A main house and two outbuildings offer many possible uses.

The main house extends over two floors. On the first floor there is a large living/dining area with a sun terrace in front, a separate kitchen, 3 bedrooms and two bathrooms. On the upper floor there is a library, the master bedroom, a further bathroom and a utility room. From a covered terrace, you can enjoy a royal view of the landscape and the sunset.