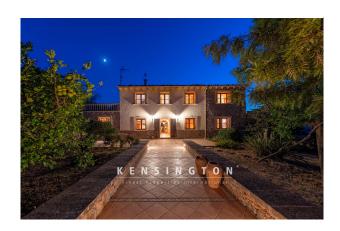

## **Description:**

This large agricultural estate of around 25 hectares is located between Colonia de Sant Pere and Manacor. The excellent location allows a magnificent panoramic view as far as the sea and Cap de Formentor. A main house and two outbuildings offer many possible uses.

The main house extends over two floors. On the first floor there is a large living/dining area with a sun terrace in front, a separate kitchen, 3 bedrooms and two bathrooms. On the upper floor there is a library, the master bedroom, a further bathroom and a utility room. From a covered terrace, you can enjoy a royal view of the landscape and the sunset.