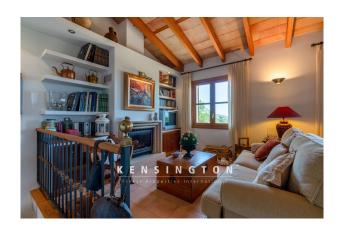

The main house extends over two floors. On the first floor there is a large living/dining area with a sun terrace in front, a separate kitchen, 3 bedrooms and two bathrooms. On the upper floor there is a library, the master bedroom, a further bathroom and a utility room. From a covered terrace, you can enjoy a royal view of the landscape and the sunset.