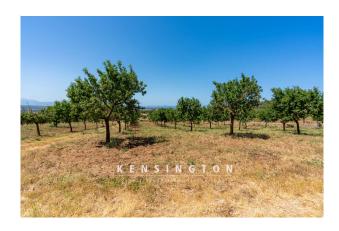

There are almost 2000 fruit trees on the extensive grounds, including 1700 almond trees. This cultivation is supported by subsidies and the harvest is sold to a cooperative. It would also be possible to grow grapes or keep horses here. The property also has its own protected hunting ground.

### Further features:

Solar system, generator, own well (further well possible), fruit trees (almond, carob, olive and fig trees), automatic irrigation system, water deposit, fitted wardrobes, fireplace.