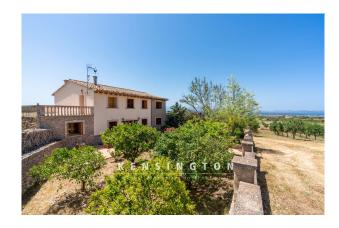

## **Description:**

This large agricultural estate of around 25 hectares is located between Colonia de Sant Pere and Manacor. The excellent location allows a magnificent panoramic view as far as the sea and Cap de Formentor. A main house and two outbuildings offer many possible uses.

There are almost 2000 fruit trees on the extensive grounds, including 1700 almond trees. This cultivation is supported by subsidies and the harvest is sold to a cooperative. It would also be possible to grow grapes or keep horses here. The property also has its own protected hunting ground.