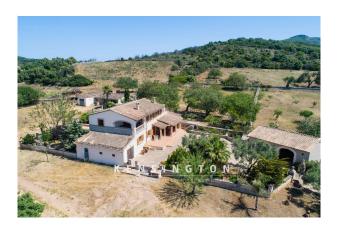

## **Description:**

This large agricultural estate of around 25 hectares is located between Colonia de Sant Pere and Manacor. The excellent location allows a magnificent panoramic view as far as the sea and Cap de Formentor. A main house and two outbuildings offer many possible uses.

Two further outbuildings offer the new owner many possibilities for conversion, e.g. into guest houses. There is already a project for the construction of a pool. Under certain conditions, it would be possible to build another finca on the plot.