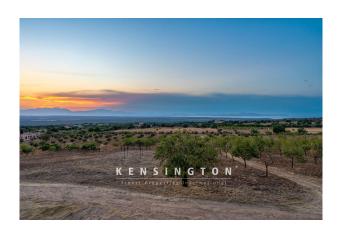

## **Description:**

This large agricultural estate of around 25 hectares is located between Colonia de Sant Pere and Manacor. The excellent location allows a magnificent panoramic view as far as the sea and Cap de Formentor. A main house and two outbuildings offer many possible uses.

There are almost 2000 fruit trees on the extensive grounds, including 1700 almond trees. This cultivation is supported by subsidies and the harvest is sold to a cooperative. It would also be possible to grow grapes or keep horses here. The property also has its own protected hunting ground.