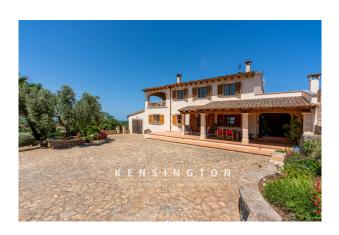

## **Description:**

This large agricultural estate of around 25 hectares is located between Colonia de Sant Pere and Manacor. The excellent location allows a magnificent panoramic view as far as the sea and Cap de Formentor. A main house and two outbuildings offer many possible uses.

The main house extends over two floors. On the first floor there is a large living/dining area with a sun terrace in front, a separate kitchen, 3 bedrooms and two bathrooms. On the upper floor there is a library, the master bedroom, a further bathroom and a utility room. From a covered terrace, you can enjoy a royal view of the landscape and the sunset.