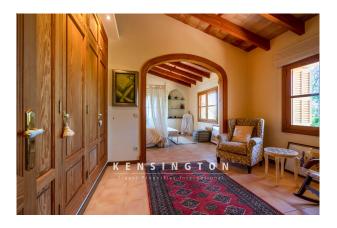

The main house extends over two floors. On the first floor there is a large living/dining area with a sun terrace in front, a separate kitchen, 3 bedrooms and two bathrooms. On the upper floor there is a library, the master bedroom, a further bathroom and a utility room. From a covered terrace, you can enjoy a royal view of the landscape and the sunset.

### Further features:

Solar system, generator, own well (further well possible), fruit trees (almond, carob, olive and fig trees), automatic irrigation system, water deposit, fitted wardrobes, fireplace.