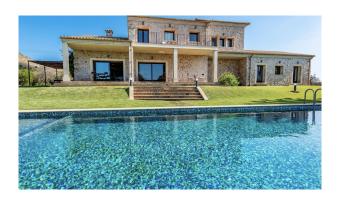

The comfortable natural stone finca has a large 65 m² pool and a separate guest house with a kitchen-cum-living room, a bedroom and a bathroom. You enter the main house through a spacious entrance with four bedrooms to the left and the large living area to the right. The large living-dining room is open plan and offers a wonderful view over the pool and the countryside to the sea thanks to the floor-to-ceiling windows. On the upper floor there are three further bedrooms with bathrooms, the master bedroom has its own sun terrace with stunning sea views.