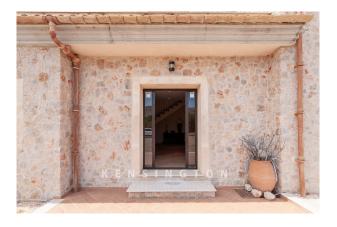

The comfortable natural stone finca has a large 65 m² pool and a separate guest house with a kitchen-cum-living room, a bedroom and a bathroom. You enter the main house through a spacious entrance with four bedrooms to the left and the large living area to the right. The large living-dining room is open plan and offers a wonderful view over the pool and the countryside to the sea thanks to the floor-to-ceiling windows. On the upper floor there are three further bedrooms with bathrooms, the master bedroom has its own sun terrace with stunning sea views.