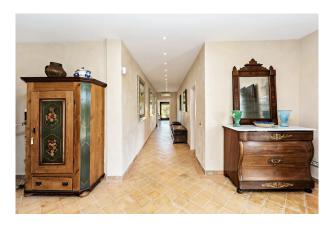

The comfortable natural stone finca has a large 65 m² pool and a separate guest house with a kitchen-cum-living room, a bedroom and a bathroom. You enter the main house through a spacious entrance with four bedrooms to the left and the large living area to the right. The large living-dining room is open plan and offers a wonderful view over the pool and the countryside to the sea thanks to the floor-to-ceiling windows. On the upper floor there are three further bedrooms with bathrooms, the master bedroom has its own sun terrace with stunning sea views.