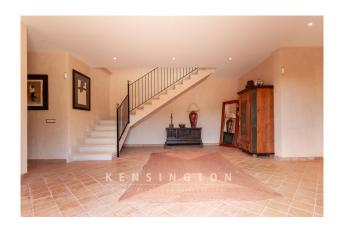

The comfortable natural stone finca has a large 65 m² pool and a separate guest house with a kitchen-cum-living room, a bedroom and a bathroom. You enter the main house through a spacious entrance with four bedrooms to the left and the large living area to the right. The large living-dining room is open plan and offers a wonderful view over the pool and the countryside to the sea thanks to the floor-to-ceiling windows. On the upper floor there are three further bedrooms with bathrooms, the master bedroom has its own sun terrace with stunning sea views.