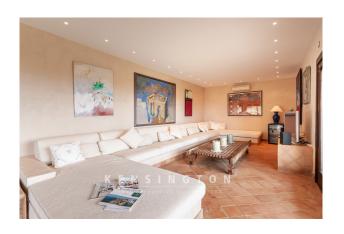

The comfortable natural stone finca has a large 65 m² pool and a separate guest house with a kitchen-cum-living room, a bedroom and a bathroom. You enter the main house through a spacious entrance with four bedrooms to the left and the large living area to the right. The large living-dining room is open plan and offers a wonderful view over the pool and the countryside to the sea thanks to the floor-to-ceiling windows. On the upper floor there are three further bedrooms with bathrooms, the master bedroom has its own sun terrace with stunning sea views.