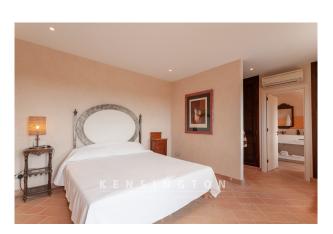

The comfortable natural stone finca has a large 65 m² pool and a separate guest house with a kitchen-cum-living room, a bedroom and a bathroom. You enter the main house through a spacious entrance with four bedrooms to the left and the large living area to the right. The large living-dining room is open plan and offers a wonderful view over the pool and the countryside to the sea thanks to the floor-to-ceiling windows. On the upper floor there are three further bedrooms with bathrooms, the master bedroom has its own sun terrace with stunning sea views.