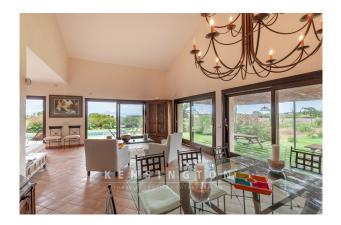

## **Description:**

In a unique location between the picturesque mountains of the Llevant and the sea, this natural stone finca offers truly spectacular views of the sea, the bay of Alcudia, the Tramuntana mountains and the mountain range near Colonia St. Pere. Here you can experience the most beautiful sunsets and play of colors on the sea.

The comfortable natural stone finca has a large 65 m² pool and a separate guest house with a kitchen-cum-living room, a bedroom and a bathroom. You enter the main house through a spacious entrance with four bedrooms to the left and the large living area to the right. The large living-dining room is open plan and offers a wonderful view over the pool and the countryside to the sea thanks to the floor-to-ceiling windows. On the upper floor there are three further bedrooms with bathrooms, the master bedroom has its own sun terrace with stunning sea views.