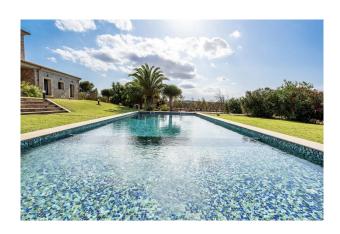

The comfortable natural stone finca has a large 65 m² pool and a separate guest house with a kitchen-cum-living room, a bedroom and a bathroom. You enter the main house through a spacious entrance with four bedrooms to the left and the large living area to the right. The large living-dining room is open plan and offers a wonderful view over the pool and the countryside to the sea thanks to the floor-to-ceiling windows. On the upper floor there are three further bedrooms with bathrooms, the master bedroom has its own sun terrace with stunning sea views.