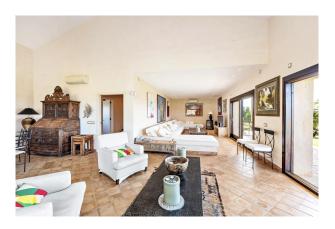

The comfortable natural stone finca has a large 65 m² pool and a separate guest house with a kitchen-cum-living room, a bedroom and a bathroom. You enter the main house through a spacious entrance with four bedrooms to the left and the large living area to the right. The large living-dining room is open plan and offers a wonderful view over the pool and the countryside to the sea thanks to the floor-to-ceiling windows. On the upper floor there are three further bedrooms with bathrooms, the master bedroom has its own sun terrace with stunning sea views.