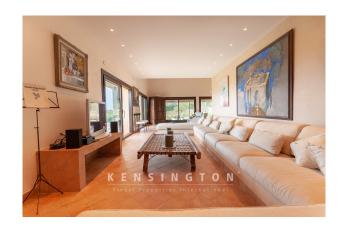

The comfortable natural stone finca has a large 65 m² pool and a separate guest house with a kitchen-cum-living room, a bedroom and a bathroom. You enter the main house through a spacious entrance with four bedrooms to the left and the large living area to the right. The large living-dining room is open plan and offers a wonderful view over the pool and the countryside to the sea thanks to the floor-to-ceiling windows. On the upper floor there are three further bedrooms with bathrooms, the master bedroom has its own sun terrace with stunning sea views.