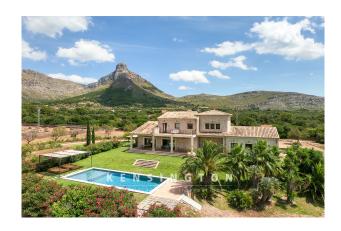

## **Description:**

In a unique location between the picturesque mountains of the Llevant and the sea, this natural stone finca offers truly spectacular views of the sea, the bay of Alcudia, the Tramuntana mountains and the mountain range near Colonia St. Pere. Here you can experience the most beautiful sunsets and play of colors on the sea.

The comfortable natural stone finca has a large 65 m² pool and a separate guest house with a kitchen-cum-living room, a bedroom and a bathroom. You enter the main house through a spacious entrance with four bedrooms to the left and the large living area to the right. The large living-dining room is open plan and offers a wonderful view over the pool and the countryside to the sea thanks to the floor-to-ceiling windows. On the upper floor there are three further bedrooms with bathrooms, the master bedroom has its own sun terrace with stunning sea views.