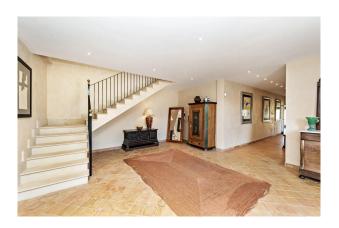

The comfortable natural stone finca has a large 65 m² pool and a separate guest house with a kitchen-cum-living room, a bedroom and a bathroom. You enter the main house through a spacious entrance with four bedrooms to the left and the large living area to the right. The large living-dining room is open plan and offers a wonderful view over the pool and the countryside to the sea thanks to the floor-to-ceiling windows. On the upper floor there are three further bedrooms with bathrooms, the master bedroom has its own sun terrace with stunning sea views.