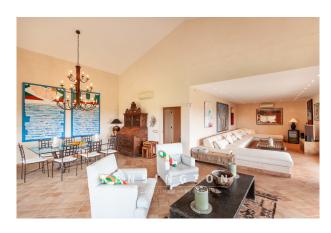

The comfortable natural stone finca has a large 65 m² pool and a separate guest house with a kitchen-cum-living room, a bedroom and a bathroom. You enter the main house through a spacious entrance with four bedrooms to the left and the large living area to the right. The large living-dining room is open plan and offers a wonderful view over the pool and the countryside to the sea thanks to the floor-to-ceiling windows. On the upper floor there are three further bedrooms with bathrooms, the master bedroom has its own sun terrace with stunning sea views.