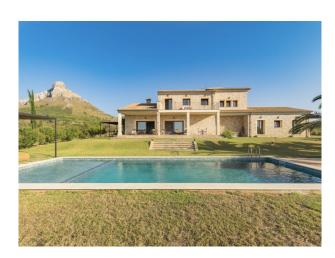

The comfortable natural stone finca has a large 65 m² pool and a separate guest house with a kitchen-cum-living room, a bedroom and a bathroom. You enter the main house through a spacious entrance with four bedrooms to the left and the large living area to the right. The large living-dining room is open plan and offers a wonderful view over the pool and the countryside to the sea thanks to the floor-to-ceiling windows. On the upper floor there are three further bedrooms with bathrooms, the master bedroom has its own sun terrace with stunning sea views.