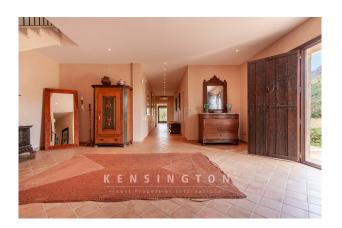

The comfortable natural stone finca has a large 65 m² pool and a separate guest house with a kitchen-cum-living room, a bedroom and a bathroom. You enter the main house through a spacious entrance with four bedrooms to the left and the large living area to the right. The large living-dining room is open plan and offers a wonderful view over the pool and the countryside to the sea thanks to the floor-to-ceiling windows. On the upper floor there are three further bedrooms with bathrooms, the master bedroom has its own sun terrace with stunning sea views.