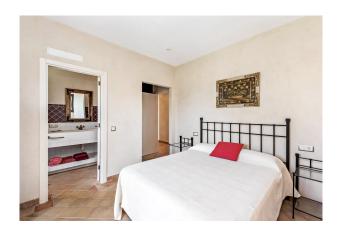

The comfortable natural stone finca has a large 65 m² pool and a separate guest house with a kitchen-cum-living room, a bedroom and a bathroom. You enter the main house through a spacious entrance with four bedrooms to the left and the large living area to the right. The large living-dining room is open plan and offers a wonderful view over the pool and the countryside to the sea thanks to the floor-to-ceiling windows. On the upper floor there are three further bedrooms with bathrooms, the master bedroom has its own sun terrace with stunning sea views.