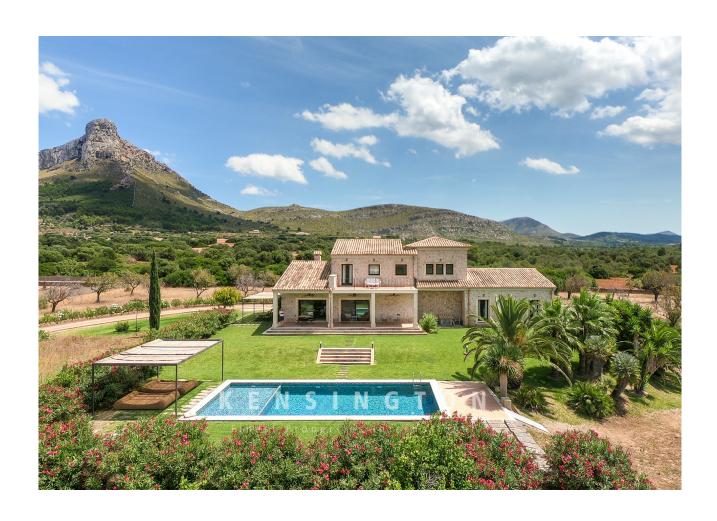

# Unique natural stone finca in a phenomenal location with a view of the mountains and the sea

## **Description:**

In a unique location between the picturesque mountains of the Llevant and the sea, this natural stone finca offers truly spectacular views of the sea, the bay of Alcudia, the Tramuntana mountains and the mountain range near Colonia St. Pere. Here you can experience the most beautiful sunsets and play of colors on the sea.

The comfortable natural stone finca has a large 65 m² pool and a separate guest house with a kitchen-cum-living room, a bedroom and a bathroom. You enter the main house through a spacious entrance with four bedrooms to the left and the large living area to the right. The large living-dining room is open plan and offers a wonderful view over the pool and the countryside to the sea thanks to the floor-to-ceiling windows. On the upper floor there are three further bedrooms with bathrooms, the master bedroom has its own sun terrace with stunning sea views.