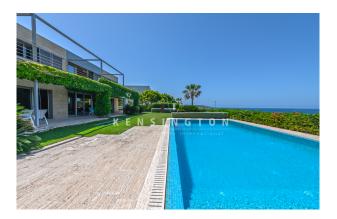

#### **Description:**

This extraordinary designer villa enjoys an enviable and fantastic sea's edge location with incredible views over the bay of Palma in Son Veri Nou. The villa was designed by a well-known Spanish architect and comprises two storeys plus a basement level, open layout with high ceilings and huge windows. On a total area of approx. 958 m2, this dream home comprises four bedrooms each with its own bathroom. Removable wooden panels that divide the living room, dining room and kitchen will not only impress with their outstanding architecture, but also with its quality. The villa has basement that consist of space for six cars, engine room, a small cellar and the laundry. The outdoor area offers a beautifully landscaped 70 m<sup>2</sup> saltwater pool and spacious sun terraces.