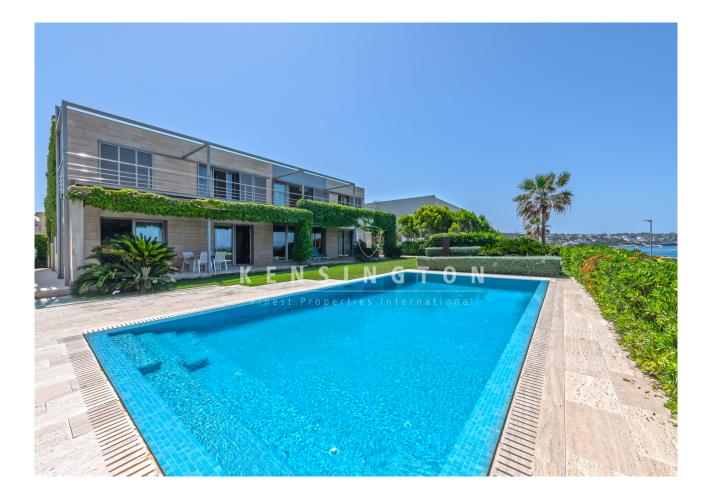

#### **Description:**

This extraordinary designer villa enjoys an enviable and fantastic sea's edge location with incredible views over the bay of Palma in Son Veri Nou. The villa was designed by a well-known Spanish architect and comprises two storeys plus a basement level, open layout with high ceilings and huge windows. On a total area of approx. 958 m2, this dream home comprises four bedrooms each with its own bathroom. Removable wooden panels that divide the living room, dining room and kitchen will not only impress with their outstanding architecture, but also with its quality. The villa has basement that consist of space for six cars, engine room, a small cellar and the laundry. The outdoor area offers a beautifully landscaped 70 m<sup>2</sup> saltwater pool and spacious sun terraces.