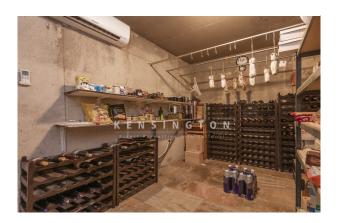

#### **Description:**

This extraordinary designer villa enjoys an enviable and fantastic sea's edge location with incredible views over the bay of Palma in Son Veri Nou. The villa was designed by a well-known Spanish architect and comprises two storeys plus a basement level, open layout with high ceilings and huge windows. On a total area of approx. 958 m2, this dream home comprises four bedrooms each with its own bathroom. Removable wooden panels that divide the living room, dining room and kitchen will not only impress with their outstanding architecture, but also with its quality. The villa has basement that consist of space for six cars, engine room, a small cellar and the laundry. The outdoor area offers a beautifully landscaped 70 m<sup>2</sup> saltwater pool and spacious sun terraces.