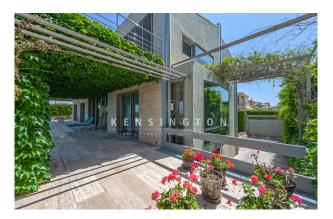

#### **Description:**

This extraordinary designer villa enjoys an enviable and fantastic sea's edge location with incredible views over the bay of Palma in Son Veri Nou. The villa was designed by a well-known Spanish architect and comprises two storeys plus a basement level, open layout with high ceilings and huge windows. On a total area of approx. 958 m2, this dream home comprises four bedrooms each with its own bathroom. Removable wooden panels that divide the living room, dining room and kitchen will not only impress with their outstanding architecture, but also with its quality. The villa has basement that consist of space for six cars, engine room, a small cellar and the laundry. The outdoor area offers a beautifully landscaped 70 m<sup>2</sup> saltwater pool and spacious sun terraces.