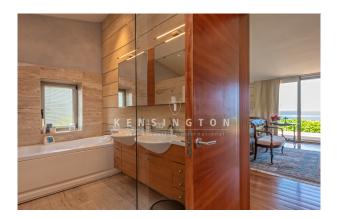

#### **Description:**

This extraordinary designer villa enjoys an enviable and fantastic sea's edge location with incredible views over the bay of Palma in Son Veri Nou. The villa was designed by a well-known Spanish architect and comprises two storeys plus a basement level, open layout with high ceilings and huge windows. On a total area of approx. 958 m2, this dream home comprises four bedrooms each with its own bathroom. Removable wooden panels that divide the living room, dining room and kitchen will not only impress with their outstanding architecture, but also with its quality. The villa has basement that consist of space for six cars, engine room, a small cellar and the laundry. The outdoor area offers a beautifully landscaped 70 m<sup>2</sup> saltwater pool and spacious sun terraces.