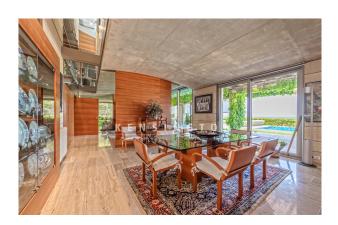

#### **Description:**

This extraordinary designer villa enjoys an enviable and fantastic sea's edge location with incredible views over the bay of Palma in Son Veri Nou. The villa was designed by a well-known Spanish architect and comprises two storeys plus a basement level, open layout with high ceilings and huge windows. On a total area of approx. 958 m2, this dream home comprises four bedrooms each with its own bathroom. Removable wooden panels that divide the living room, dining room and kitchen will not only impress with their outstanding architecture, but also with its quality. The villa has basement that consist of space for six cars, engine room, a small cellar and the laundry. The outdoor area offers a beautifully landscaped 70 m<sup>2</sup> saltwater pool and spacious sun terraces.