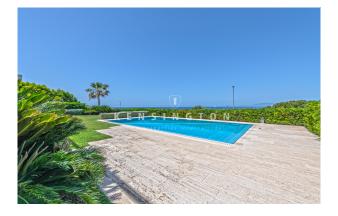

#### **Description:**

This extraordinary designer villa enjoys an enviable and fantastic sea's edge location with incredible views over the bay of Palma in Son Veri Nou. The villa was designed by a well-known Spanish architect and comprises two storeys plus a basement level, open layout with high ceilings and huge windows. On a total area of approx. 958 m2, this dream home comprises four bedrooms each with its own bathroom. Removable wooden panels that divide the living room, dining room and kitchen will not only impress with their outstanding architecture, but also with its quality. The villa has basement that consist of space for six cars, engine room, a small cellar and the laundry. The outdoor area offers a beautifully landscaped 70 m<sup>2</sup> saltwater pool and spacious sun terraces.