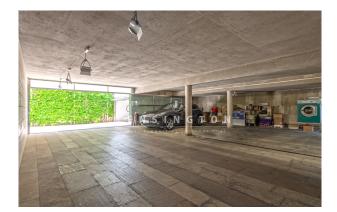

#### **Description:**

This extraordinary designer villa enjoys an enviable and fantastic sea's edge location with incredible views over the bay of Palma in Son Veri Nou. The villa was designed by a well-known Spanish architect and comprises two storeys plus a basement level, open layout with high ceilings and huge windows. On a total area of approx. 958 m2, this dream home comprises four bedrooms each with its own bathroom. Removable wooden panels that divide the living room, dining room and kitchen will not only impress with their outstanding architecture, but also with its quality. The villa has basement that consist of space for six cars, engine room, a small cellar and the laundry. The outdoor area offers a beautifully landscaped 70 m<sup>2</sup> saltwater pool and spacious sun terraces.