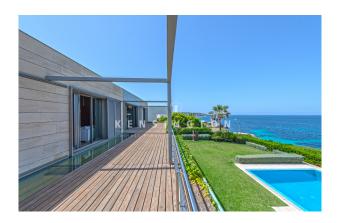

#### **Description:**

This extraordinary designer villa enjoys an enviable and fantastic sea's edge location with incredible views over the bay of Palma in Son Veri Nou. The villa was designed by a well-known Spanish architect and comprises two storeys plus a basement level, open layout with high ceilings and huge windows. On a total area of approx. 958 m2, this dream home comprises four bedrooms each with its own bathroom. Removable wooden panels that divide the living room, dining room and kitchen will not only impress with their outstanding architecture, but also with its quality. The villa has basement that consist of space for six cars, engine room, a small cellar and the laundry. The outdoor area offers a beautifully landscaped 70 m<sup>2</sup> saltwater pool and spacious sun terraces.