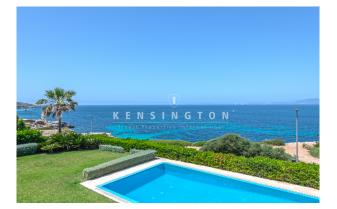

#### **Description:**

This extraordinary designer villa enjoys an enviable and fantastic sea's edge location with incredible views over the bay of Palma in Son Veri Nou. The villa was designed by a well-known Spanish architect and comprises two storeys plus a basement level, open layout with high ceilings and huge windows. On a total area of approx. 958 m2, this dream home comprises four bedrooms each with its own bathroom. Removable wooden panels that divide the living room, dining room and kitchen will not only impress with their outstanding architecture, but also with its quality. The villa has basement that consist of space for six cars, engine room, a small cellar and the laundry. The outdoor area offers a beautifully landscaped 70 m<sup>2</sup> saltwater pool and spacious sun terraces.