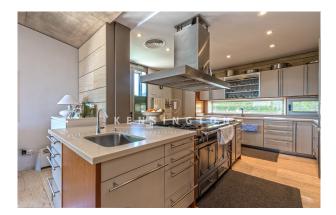

#### **Description:**

This extraordinary designer villa enjoys an enviable and fantastic sea's edge location with incredible views over the bay of Palma in Son Veri Nou. The villa was designed by a well-known Spanish architect and comprises two storeys plus a basement level, open layout with high ceilings and huge windows. On a total area of approx. 958 m2, this dream home comprises four bedrooms each with its own bathroom. Removable wooden panels that divide the living room, dining room and kitchen will not only impress with their outstanding architecture, but also with its quality. The villa has basement that consist of space for six cars, engine room, a small cellar and the laundry. The outdoor area offers a beautifully landscaped 70 m<sup>2</sup> saltwater pool and spacious sun terraces.