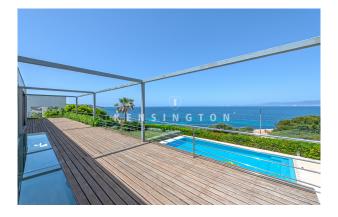

#### **Description:**

This extraordinary designer villa enjoys an enviable and fantastic sea's edge location with incredible views over the bay of Palma in Son Veri Nou. The villa was designed by a well-known Spanish architect and comprises two storeys plus a basement level, open layout with high ceilings and huge windows. On a total area of approx. 958 m2, this dream home comprises four bedrooms each with its own bathroom. Removable wooden panels that divide the living room, dining room and kitchen will not only impress with their outstanding architecture, but also with its quality. The villa has basement that consist of space for six cars, engine room, a small cellar and the laundry. The outdoor area offers a beautifully landscaped 70 m<sup>2</sup> saltwater pool and spacious sun terraces.