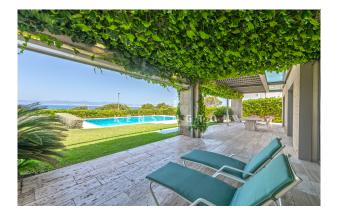

#### **Description:**

This extraordinary designer villa enjoys an enviable and fantastic sea's edge location with incredible views over the bay of Palma in Son Veri Nou. The villa was designed by a well-known Spanish architect and comprises two storeys plus a basement level, open layout with high ceilings and huge windows. On a total area of approx. 958 m2, this dream home comprises four bedrooms each with its own bathroom. Removable wooden panels that divide the living room, dining room and kitchen will not only impress with their outstanding architecture, but also with its quality. The villa has basement that consist of space for six cars, engine room, a small cellar and the laundry. The outdoor area offers a beautifully landscaped 70 m<sup>2</sup> saltwater pool and spacious sun terraces.