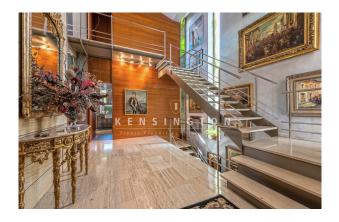

#### **Description:**

This extraordinary designer villa enjoys an enviable and fantastic sea's edge location with incredible views over the bay of Palma in Son Veri Nou. The villa was designed by a well-known Spanish architect and comprises two storeys plus a basement level, open layout with high ceilings and huge windows. On a total area of approx. 958 m2, this dream home comprises four bedrooms each with its own bathroom. Removable wooden panels that divide the living room, dining room and kitchen will not only impress with their outstanding architecture, but also with its quality. The villa has basement that consist of space for six cars, engine room, a small cellar and the laundry. The outdoor area offers a beautifully landscaped 70 m<sup>2</sup> saltwater pool and spacious sun terraces.