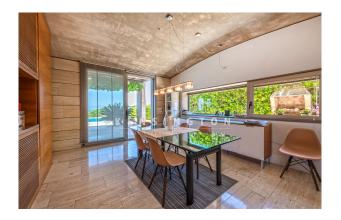

#### **Description:**

This extraordinary designer villa enjoys an enviable and fantastic sea's edge location with incredible views over the bay of Palma in Son Veri Nou. The villa was designed by a well-known Spanish architect and comprises two storeys plus a basement level, open layout with high ceilings and huge windows. On a total area of approx. 958 m2, this dream home comprises four bedrooms each with its own bathroom. Removable wooden panels that divide the living room, dining room and kitchen will not only impress with their outstanding architecture, but also with its quality. The villa has basement that consist of space for six cars, engine room, a small cellar and the laundry. The outdoor area offers a beautifully landscaped 70 m<sup>2</sup> saltwater pool and spacious sun terraces.