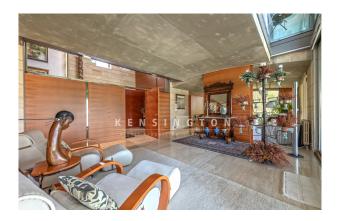

#### **Description:**

This extraordinary designer villa enjoys an enviable and fantastic sea's edge location with incredible views over the bay of Palma in Son Veri Nou. The villa was designed by a well-known Spanish architect and comprises two storeys plus a basement level, open layout with high ceilings and huge windows. On a total area of approx. 958 m2, this dream home comprises four bedrooms each with its own bathroom. Removable wooden panels that divide the living room, dining room and kitchen will not only impress with their outstanding architecture, but also with its quality. The villa has basement that consist of space for six cars, engine room, a small cellar and the laundry. The outdoor area offers a beautifully landscaped 70 m<sup>2</sup> saltwater pool and spacious sun terraces.