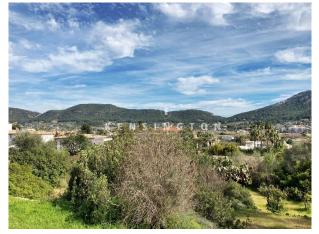

#### **Description:**

This building plot for a large villa is situated in Puerto Andratx, Mallorca. The location is very attractive because the yacht club is only 500 metres away, and in 10-15 minutes you can easily walk to the restaurants around the harbour. The plot offers open views on the valley and wooded hills. The slope is gentle and estimated at about 25 degrees.

The plot measures approx. 1756 m<sup>2</sup>. You may build a single-family house with ground floor, 1st floor, basement and pool. The house can have a total area of approx. 867 m<sup>2</sup>, out of which approx. 578 m<sup>2</sup> above ground and 289 m<sup>2</sup> (or more) in the basement.