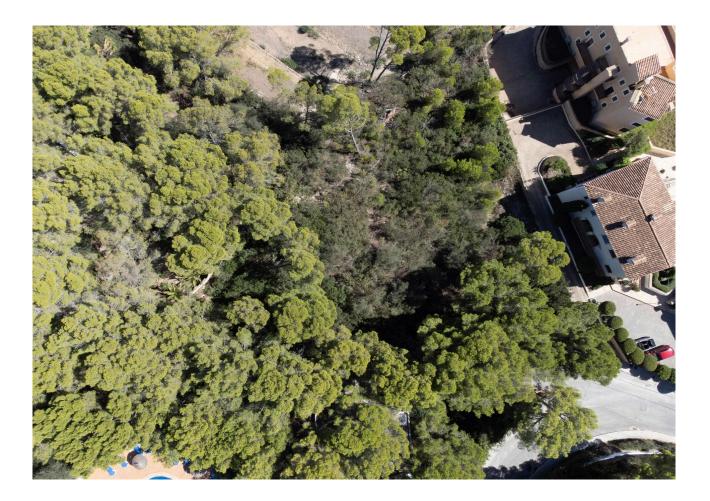

#### **Description:**

This building plot for a large villa is situated in Puerto Andratx, Mallorca. The location is very attractive because the yacht club is only 500 metres away, and in 10-15 minutes you can easily walk to the restaurants around the harbour. The plot offers open views on the valley and wooded hills. The slope is gentle and estimated at about 25 degrees.

The plot measures approx. 1756 m<sup>2</sup>. You may build a single-family house with ground floor, 1st floor, basement and pool. The house can have a total area of approx. 867 m<sup>2</sup>, out of which approx. 578 m<sup>2</sup> above ground and 289 m<sup>2</sup> (or more) in the basement.