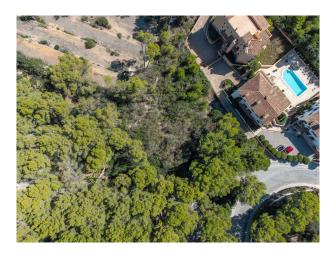

#### **Description:**

This building plot for a large villa is situated in Puerto Andratx, Mallorca. The location is very attractive because the yacht club is only 500 metres away, and in 10-15 minutes you can easily walk to the restaurants around the harbour. The plot offers open views on the valley and wooded hills. The slope is gentle and estimated at about 25 degrees.

The plot measures approx. 1756 m<sup>2</sup>. You may build a single-family house with ground floor, 1st floor, basement and pool. The house can have a total area of approx. 867 m<sup>2</sup>, out of which approx. 578 m<sup>2</sup> above ground and 289 m<sup>2</sup> (or more) in the basement.