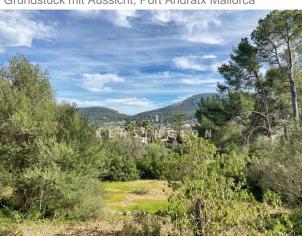

#### **Description:**

This building plot for a large villa is situated in Puerto Andratx, Mallorca. The location is very attractive because the yacht club is only 500 metres away, and in 10-15 minutes you can easily walk to the restaurants around the harbour. The plot offers open views on the valley and wooded hills. The slope is gentle and estimated at about 25 degrees.

The plot measures approx. 1756 m<sup>2</sup>. You may build a single-family house with ground floor, 1st floor, basement and pool. The house can have a total area of approx. 867 m<sup>2</sup>, out of which approx. 578 m<sup>2</sup> above ground and 289 m<sup>2</sup> (or more) in the basement.