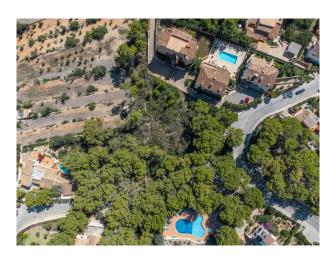

#### **Description:**

This building plot for a large villa is situated in Puerto Andratx, Mallorca. The location is very attractive because the yacht club is only 500 metres away, and in 10-15 minutes you can easily walk to the restaurants around the harbour. The plot offers open views on the valley and wooded hills. The slope is gentle and estimated at about 25 degrees.

The plot measures approx. 1756 m<sup>2</sup>. You may build a single-family house with ground floor, 1st floor, basement and pool. The house can have a total area of approx. 867 m<sup>2</sup>, out of which approx. 578 m<sup>2</sup> above ground and 289 m<sup>2</sup> (or more) in the basement.