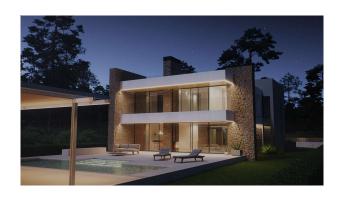

Spacious living-dining area with fireplace and seamless access to outdoor spaces

Designer Bulthaup kitchen

Utility room and private garage

Private pool measuring 11.45 m x 4 m

Limestone facades combined with elegant painted finishes

Underfloor heating and hot water via aerothermal system, plus a heat pump (hot/cold) with ducted ceiling distribution

Expansive terraces and pergola for year-round outdoor living

Additional amenities: barbecue area, exterior bathroom, and storage room