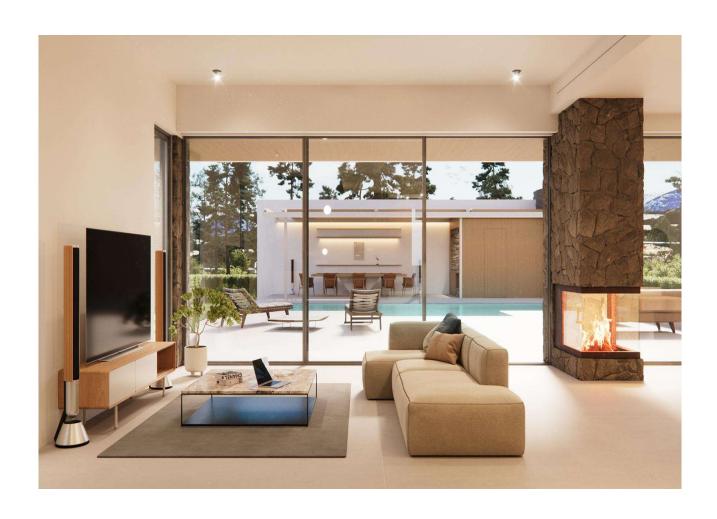

Spacious living-dining area with fireplace and seamless access to outdoor spaces

Designer Bulthaup kitchen

Utility room and private garage

Private pool measuring 11.45 m x 4 m

Limestone facades combined with elegant painted finishes

Underfloor heating and hot water via aerothermal system, plus a heat pump (hot/cold) with ducted ceiling distribution

Expansive terraces and pergola for year-round outdoor living

Additional amenities: barbecue area, exterior bathroom, and storage room