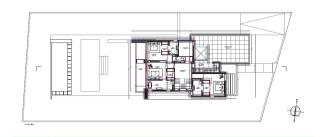

Set on a generous 1,344 m² plot, this detached villa has been designed to the highest standards and offers a perfect

blend of contemporary architecture and Mediterranean elegance.

? Key Features:

Five bedrooms, each with en-suite bathrooms

? Built areas:

Main house: 339.43 m<sup>2</sup>

Total constructed area (including garage, barbecue, outdoor bathroom, and storage): 413.43 m²

Located just a short walk from the sandy beaches of Puerto Pollensa, this villa enjoys excellent connections: Pollensa is a 10-minute drive and Palma Airport is just 50 minutes away.