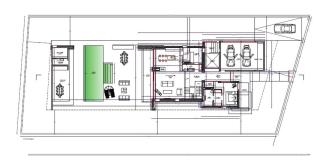

# **Description:**

Newly Built Luxury Villa in Prime Location - Llenaire, Puerto Pollensa

The construction of this stunning new villa in the sought-after area of Llenaire, Puerto Pollensa, is underway – with completion planned for the end of 2025.

Set on a generous 1,344 m² plot, this detached villa has been designed to the highest standards and offers a perfect

blend of contemporary architecture and Mediterranean elegance.

? Key Features:

Five bedrooms, each with en-suite bathrooms

Spacious living-dining area with fireplace and seamless access to outdoor spaces

Designer Bulthaup kitchen

Utility room and private garage

Private pool measuring 11.45 m x 4 m

Limestone facades combined with elegant painted finishes

Underfloor heating and hot water via aerothermal system, plus a heat pump (hot/cold) with ducted ceiling distribution

Expansive terraces and pergola for year-round outdoor living

Additional amenities: barbecue area, exterior bathroom, and storage room

? Built areas:

Main house: 339.43 m<sup>2</sup>

Total constructed area (including garage, barbecue, outdoor bathroom, and storage): 413.43 m²

Located just a short walk from the sandy beaches of Puerto Pollensa, this villa enjoys excellent connections: Pollensa is a 10-minute drive and Palma Airport is just 50 minutes away.