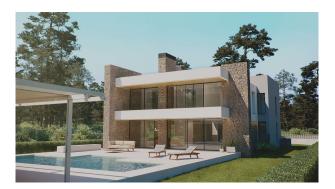

Spacious living-dining area with fireplace and seamless access to outdoor spaces

Designer Bulthaup kitchen

Utility room and private garage

Private pool measuring 11.45 m x 4 m

Limestone facades combined with elegant painted finishes