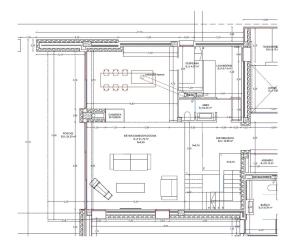

Set on a generous 1,344 m² plot, this detached villa has been designed to the highest standards and offers a perfect

blend of contemporary architecture and Mediterranean elegance.

? Key Features:

Five bedrooms, each with en-suite bathrooms

? Built areas:

Main house: 339.43 m<sup>2</sup>

Total constructed area (including garage, barbecue, outdoor bathroom, and storage): 413.43 m²

Located just a short walk from the sandy beaches of Puerto Pollensa, this villa enjoys excellent connections: Pollensa is a 10-minute drive and Palma Airport is just 50 minutes away.