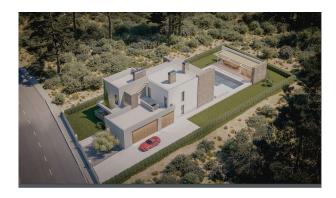

Set on a generous 1,344 m² plot, this detached villa has been designed to the highest standards and offers a perfect

blend of contemporary architecture and Mediterranean elegance.

? Key Features:

Five bedrooms, each with en-suite bathrooms

? Built areas:

Main house: 339.43 m<sup>2</sup>

Total constructed area (including garage, barbecue, outdoor bathroom, and storage): 413.43 m²

Located just a short walk from the sandy beaches of Puerto Pollensa, this villa enjoys excellent connections: Pollensa is a 10-minute drive and Palma Airport is just 50 minutes away.