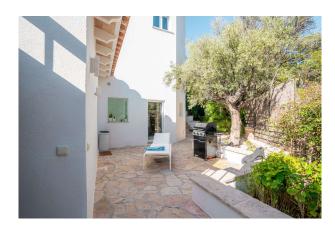

## **Description:**

Contact us for a virtual tour!

This stunning villa with large pool is located on a plot of approx. 1,500 m2 in one of the most sought-after locations of the urbanisation La Mola in Port de Andratx, Mallorca. A prime location with spectacular panoramic sea views. The popular marina is only a few minutes away. The living area of approx. 306 m2 is divided over 2 levels with 4 bedrooms and 4 bathrooms, a separate guest room, as well as a fully equipped, high-quality kitchen. Further features: Air conditioning w/c, underfloor heating, fireplace,

outdoor area with BBQ, jacuzzi, outdoor shower, salt water pool, covered parking space and much more. Please contact us for more information or to arrange a viewing. All information without guarantee. Kensington reference KPP07239