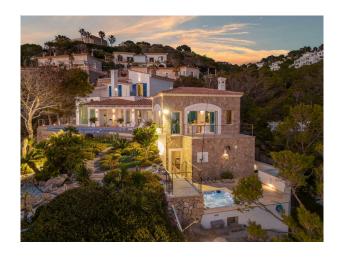

## **Description:**

Contact us for a virtual tour!

This stunning villa with large pool is located on a plot of approx. 1,500 m2 in one of the most sought-after locations of the urbanisation La Mola in Port de Andratx, Mallorca. A prime location with spectacular panoramic sea views. The popular marina is only a few minutes away. The living area of approx. 306 m2 is divided over 2 levels with 4 bedrooms and 4 bathrooms, a separate guest room, as well as a fully equipped, high-quality kitchen. Further features: Air conditioning w/c, underfloor heating, fireplace,

outdoor area with BBQ, jacuzzi, outdoor shower, salt water pool, covered parking space and much more. Please contact us for more information or to arrange a viewing. All information without guarantee. Kensington reference KPP07239