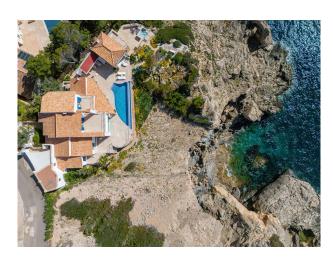

## **Description:**

Contact us for a virtual tour!

This stunning villa with large pool is located on a plot of approx. 1,500 m2 in one of the most sought-after locations of the urbanisation La Mola in Port de Andratx, Mallorca. A prime location with spectacular panoramic sea views. The popular marina is only a few minutes away. The living area of approx. 306 m2 is divided over 2 levels with 4 bedrooms and 4 bathrooms, a separate guest room, as well as a fully equipped, high-quality kitchen. Further features: Air conditioning w/c, underfloor heating, fireplace,

outdoor area with BBQ, jacuzzi, outdoor shower, salt water pool, covered parking space and much more. Please contact us for more information or to arrange a viewing. All information without guarantee. Kensington reference KPP07239