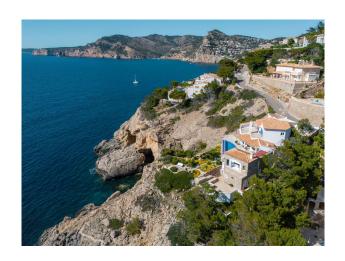

## **Description:**

Contact us for a virtual tour!

This stunning villa with large pool is located on a plot of approx. 1,500 m2 in one of the most sought-after locations of the urbanisation La Mola in Port de Andratx, Mallorca. A prime location with spectacular panoramic sea views. The popular marina is only a few minutes away. The living area of approx. 306 m2 is divided over 2 levels with 4 bedrooms and 4 bathrooms, a separate guest room, as well as a fully equipped, high-quality kitchen. Further features: Air conditioning w/c, underfloor heating, fireplace,

outdoor area with BBQ, jacuzzi, outdoor shower, salt water pool, covered parking space and much more. Please contact us for more information or to arrange a viewing. All information without guarantee. Kensington reference KPP07239