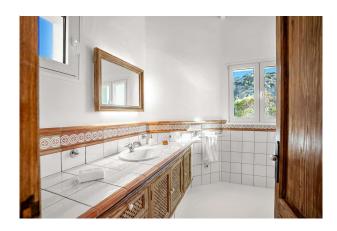

### general:

| object number external: | KAO01009              | as from:            | 05.08.2025              |
|-------------------------|-----------------------|---------------------|-------------------------|
| usage:                  | habitation            | marketing method:   | purchase                |
| property:               | House                 | construction year:  | 1999                    |
| place:                  | 07157 Port Andratx    | living space:       | 306,00 m <sup>2</sup>   |
| Floor space:            | 464,00 m <sup>2</sup> | Total size of site: | 1.508,00 m <sup>2</sup> |
| Number of Rooms:        | 5,0                   | Number of bedrooms: | 4,0                     |
| Number of bathrooms:    | 4,0                   | Condition:          | fully renovated         |

## **Description:**

Contact us for a virtual tour!

This stunning villa with large pool is located on a plot of approx. 1,500 m2 in one of the most sought-after locations of the urbanisation La Mola in Port de Andratx, Mallorca. A prime location with spectacular panoramic sea views. The popular marina is only a few minutes away. The living area of approx. 306 m2 is divided over 2 levels with 4 bedrooms and 4 bathrooms, a separate guest room, as well as a fully equipped, high-quality kitchen. Further features: Air conditioning w/c, underfloor heating, fireplace,