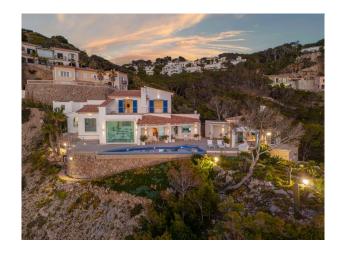

## **Description:**

Contact us for a virtual tour!

This stunning villa with large pool is located on a plot of approx. 1,500 m2 in one of the most sought-after locations of the urbanisation La Mola in Port de Andratx, Mallorca. A prime location with spectacular panoramic sea views. The popular marina is only a few minutes away. The living area of approx. 306 m2 is divided over 2 levels with 4 bedrooms and 4 bathrooms, a separate guest room, as well as a fully equipped, high-quality kitchen. Further features: Air conditioning w/c, underfloor heating, fireplace,

outdoor area with BBQ, jacuzzi, outdoor shower, salt water pool, covered parking space and much more. Please contact us for more information or to arrange a viewing. All information without guarantee. Kensington reference KPP07239