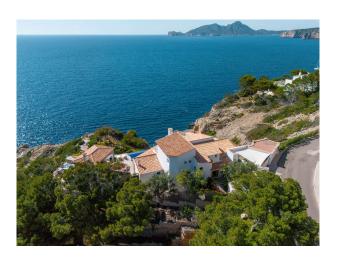

## **Description:**

Contact us for a virtual tour!

This stunning villa with large pool is located on a plot of approx. 1,500 m2 in one of the most sought-after locations of the urbanisation La Mola in Port de Andratx, Mallorca. A prime location with spectacular panoramic sea views. The popular marina is only a few minutes away. The living area of approx. 306 m2 is divided over 2 levels with 4 bedrooms and 4 bathrooms, a separate guest room, as well as a fully equipped, high-quality kitchen. Further features: Air conditioning w/c, underfloor heating, fireplace,

outdoor area with BBQ, jacuzzi, outdoor shower, salt water pool, covered parking space and much more. Please contact us for more information or to arrange a viewing. All information without guarantee. Kensington reference KPP07239