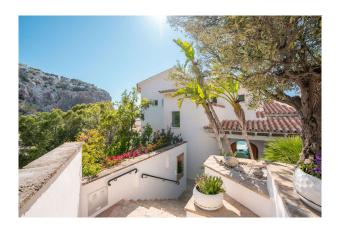

## **Description:**

Contact us for a virtual tour!

This stunning villa with large pool is located on a plot of approx. 1,500 m2 in one of the most sought-after locations of the urbanisation La Mola in Port de Andratx, Mallorca. A prime location with spectacular panoramic sea views. The popular marina is only a few minutes away. The living area of approx. 306 m2 is divided over 2 levels with 4 bedrooms and 4 bathrooms, a separate guest room, as well as a fully equipped, high-quality kitchen. Further features: Air conditioning w/c, underfloor heating, fireplace,

outdoor area with BBQ, jacuzzi, outdoor shower, salt water pool, covered parking space and much more. Please contact us for more information or to arrange a viewing. All information without guarantee. Kensington reference KPP07239