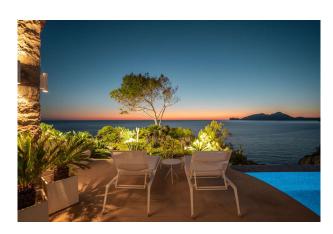

## **Description:**

Contact us for a virtual tour!

This stunning villa with large pool is located on a plot of approx. 1,500 m2 in one of the most sought-after locations of the urbanisation La Mola in Port de Andratx, Mallorca. A prime location with spectacular panoramic sea views. The popular marina is only a few minutes away. The living area of approx. 306 m2 is divided over 2 levels with 4 bedrooms and 4 bathrooms, a separate guest room, as well as a fully equipped, high-quality kitchen. Further features: Air conditioning w/c, underfloor heating, fireplace,

outdoor area with BBQ, jacuzzi, outdoor shower, salt water pool, covered parking space and much more. Please contact us for more information or to arrange a viewing. All information without guarantee. Kensington reference KPP07239