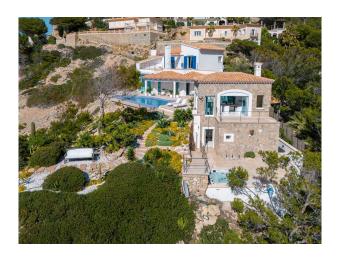

## **Description:**

Contact us for a virtual tour!

This stunning villa with large pool is located on a plot of approx. 1,500 m2 in one of the most sought-after locations of the urbanisation La Mola in Port de Andratx, Mallorca. A prime location with spectacular panoramic sea views. The popular marina is only a few minutes away. The living area of approx. 306 m2 is divided over 2 levels with 4 bedrooms and 4 bathrooms, a separate guest room, as well as a fully equipped, high-quality kitchen. Further features: Air conditioning w/c, underfloor heating, fireplace,

outdoor area with BBQ, jacuzzi, outdoor shower, salt water pool, covered parking space and much more. Please contact us for more information or to arrange a viewing. All information without guarantee. Kensington reference KPP07239