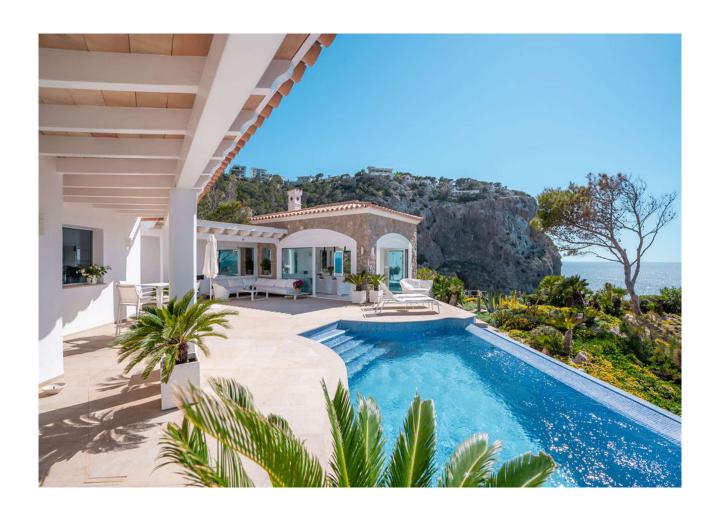

## **Description:**

Contact us for a virtual tour!

This stunning villa with large pool is located on a plot of approx. 1,500 m2 in one of the most sought-after locations of the urbanisation La Mola in Port de Andratx, Mallorca. A prime location with spectacular panoramic sea views. The popular marina is only a few minutes away. The living area of approx. 306 m2 is divided over 2 levels with 4 bedrooms and 4 bathrooms, a separate guest room, as well as a fully equipped, high-quality kitchen. Further features: Air conditioning w/c, underfloor heating, fireplace,

outdoor area with BBQ, jacuzzi, outdoor shower, salt water pool, covered parking space and much more. Please contact us for more information or to arrange a viewing. All information without guarantee. Kensington reference KPP07239