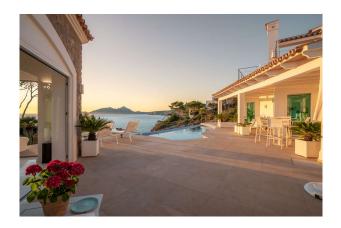

## **Description:**

Contact us for a virtual tour!

This stunning villa with large pool is located on a plot of approx. 1,500 m2 in one of the most sought-after locations of the urbanisation La Mola in Port de Andratx, Mallorca. A prime location with spectacular panoramic sea views. The popular marina is only a few minutes away. The living area of approx. 306 m2 is divided over 2 levels with 4 bedrooms and 4 bathrooms, a separate guest room, as well as a fully equipped, high-quality kitchen. Further features: Air conditioning w/c, underfloor heating, fireplace,

outdoor area with BBQ, jacuzzi, outdoor shower, salt water pool, covered parking space and much more. Please contact us for more information or to arrange a viewing. All information without guarantee. Kensington reference KPP07239