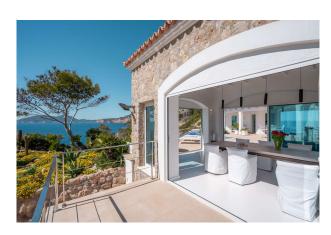

## **Description:**

Contact us for a virtual tour!

This stunning villa with large pool is located on a plot of approx. 1,500 m2 in one of the most sought-after locations of the urbanisation La Mola in Port de Andratx, Mallorca. A prime location with spectacular panoramic sea views. The popular marina is only a few minutes away. The living area of approx. 306 m2 is divided over 2 levels with 4 bedrooms and 4 bathrooms, a separate guest room, as well as a fully equipped, high-quality kitchen. Further features: Air conditioning w/c, underfloor heating, fireplace,

outdoor area with BBQ, jacuzzi, outdoor shower, salt water pool, covered parking space and much more. Please contact us for more information or to arrange a viewing. All information without guarantee. Kensington reference KPP07239