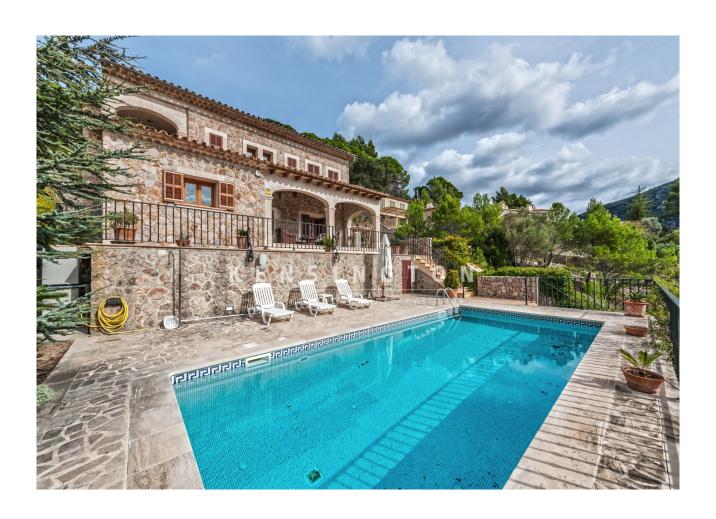

#### **Description:**

This villa with adjacent building plot has a quiet location in Valldemossa, Mallorca. The village centre is 500m away, Palma 18km and the beach of Port de Valldemossa 7km. The property has south orientation and beautiful views on the village and the mountains. The upper part of the garden offers sea views.

House and garden are very well-kept. The villa was built in 2002 and is of excellent construction quality. In front of the living room there is a porch (25m²), behind the house a BBQ porch (23m²), and in front of the master bedroom a panoramic terrace (9m²). The pool measures 9x4 m. Included in the price: the adjacent plot (1015m²), where you can build a house of similar size.

Layout of the house (approx. 365m², of which 126m² in the basement): on the ground floor, living/dining area, eat-in kitchen, guest WC, 1 twin bedroom with bathroom; upstairs, 3 twin bedrooms, 2 bathrooms (1 en suite); in the basement, pool bathroom, staff bedroom, walk-in safe, utility room, garage for 4 cars.