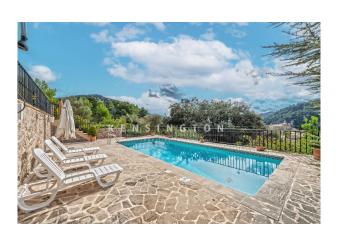

#### **Description:**

This villa with adjacent building plot has a quiet location in Valldemossa, Mallorca. The village centre is 500m away, Palma 18km and the beach of Port de Valldemossa 7km. The property has south orientation and beautiful views on the village and the mountains. The upper part of the garden offers sea views.

House and garden are very well-kept. The villa was built in 2002 and is of excellent construction quality. In front of the living room there is a porch (25m²), behind the house a BBQ porch (23m²), and in front of the master bedroom a panoramic terrace (9m²). The pool measures 9x4 m. Included in the price: the adjacent plot (1015m²), where you can build a house of similar size.