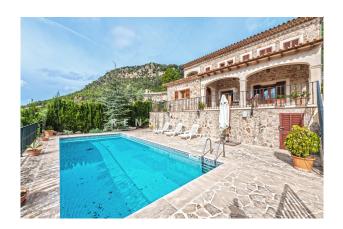

#### **Description:**

This villa with adjacent building plot has a quiet location in Valldemossa, Mallorca. The village centre is 500m away, Palma 18km and the beach of Port de Valldemossa 7km. The property has south orientation and beautiful views on the village and the mountains. The upper part of the garden offers sea views.

House and garden are very well-kept. The villa was built in 2002 and is of excellent construction quality. In front of the living room there is a porch (25m²), behind the house a BBQ porch (23m²), and in front of the master bedroom a panoramic terrace (9m²). The pool measures 9x4 m. Included in the price: the adjacent plot (1015m²), where you can build a house of similar size.