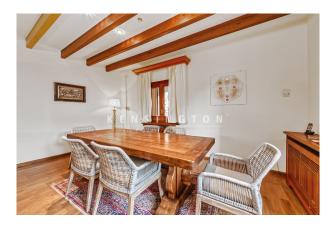

Layout of the house (approx. 365m², of which 126m² in the basement): on the ground floor, living/dining area, eat-in kitchen, guest WC, 1 twin bedroom with bathroom; upstairs, 3 twin bedrooms, 2 bathrooms (1 en suite); in the basement, pool bathroom, staff bedroom, walk-in safe, utility room, garage for 4 cars.

Features: furniture, marble & parquet floors, fireplace, fitted wardrobes, marble bathrooms, double glazing, AC hot/cold, water softener, music system, alarm, summer kitchen, BBQ.

Please ask us for further information or to arrange a viewing. We will not assume any liability for the information provided. Kensington reference: KPP07307