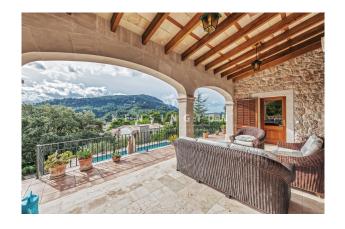

House and garden are very well-kept. The villa was built in 2002 and is of excellent construction quality. In front of the living room there is a porch (25m²), behind the house a BBQ porch (23m²), and in front of the master bedroom a panoramic terrace (9m²). The pool measures 9x4 m. Included in the price: the adjacent plot (1015m²), where you can build a house of similar size.