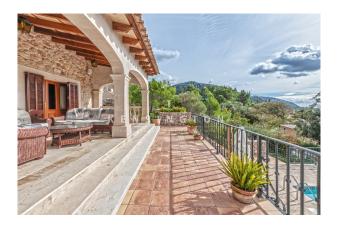

#### **Description:**

This villa with adjacent building plot has a quiet location in Valldemossa, Mallorca. The village centre is 500m away, Palma 18km and the beach of Port de Valldemossa 7km. The property has south orientation and beautiful views on the village and the mountains. The upper part of the garden offers sea views.

House and garden are very well-kept. The villa was built in 2002 and is of excellent construction quality. In front of the living room there is a porch (25m²), behind the house a BBQ porch (23m²), and in front of the master bedroom a panoramic terrace (9m²). The pool measures 9x4 m. Included in the price: the adjacent plot (1015m²), where you can build a house of similar size.