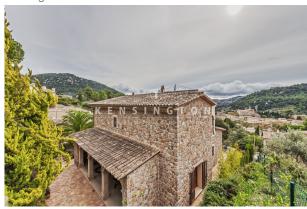

House and garden are very well-kept. The villa was built in 2002 and is of excellent construction quality. In front of the living room there is a porch (25m²), behind the house a BBQ porch (23m²), and in front of the master bedroom a panoramic terrace (9m²). The pool measures 9x4 m. Included in the price: the adjacent plot (1015m²), where you can build a house of similar size.

#### images

View garden above house

BBQ porch

View terrace 1st floor

View garden above house

BBQ porch