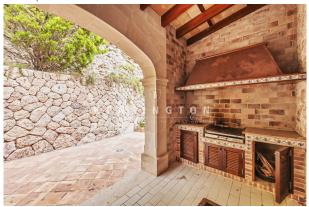

House and garden are very well-kept. The villa was built in 2002 and is of excellent construction quality. In front of the living room there is a porch (25m²), behind the house a BBQ porch (23m²), and in front of the master bedroom a panoramic terrace (9m²). The pool measures 9x4 m. Included in the price: the adjacent plot (1015m²), where you can build a house of similar size.

#### images

View garden above house

BBQ porch

View terrace 1st floor

View garden above house

BBQ porch