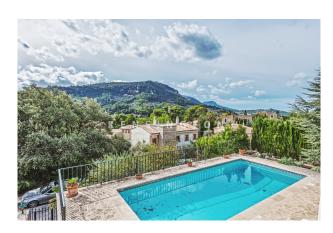

#### **Description:**

This villa with adjacent building plot has a quiet location in Valldemossa, Mallorca. The village centre is 500m away, Palma 18km and the beach of Port de Valldemossa 7km. The property has south orientation and beautiful views on the village and the mountains. The upper part of the garden offers sea views.

House and garden are very well-kept. The villa was built in 2002 and is of excellent construction quality. In front of the living room there is a porch (25m²), behind the house a BBQ porch (23m²), and in front of the master bedroom a panoramic terrace (9m²). The pool measures 9x4 m. Included in the price: the adjacent plot (1015m²), where you can build a house of similar size.