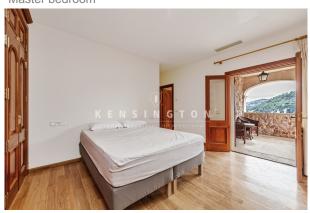

House and garden are very well-kept. The villa was built in 2002 and is of excellent construction quality. In front of the living room there is a porch (25m²), behind the house a BBQ porch (23m²), and in front of the master bedroom a panoramic terrace (9m²). The pool measures 9x4 m. Included in the price: the adjacent plot (1015m²), where you can build a house of similar size.

Layout of the house (approx. 365m², of which 126m² in the basement): on the ground floor, living/dining area, eat-in kitchen, guest WC, 1 twin bedroom with bathroom; upstairs, 3 twin bedrooms, 2 bathrooms (1 en suite); in the basement, pool bathroom, staff bedroom, walk-in safe, utility room, garage for 4 cars.

#### Master bedroom