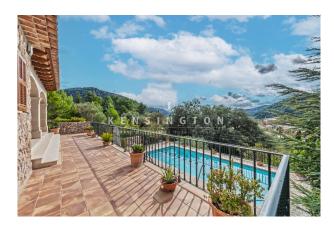

#### **Description:**

This villa with adjacent building plot has a quiet location in Valldemossa, Mallorca. The village centre is 500m away, Palma 18km and the beach of Port de Valldemossa 7km. The property has south orientation and beautiful views on the village and the mountains. The upper part of the garden offers sea views.

House and garden are very well-kept. The villa was built in 2002 and is of excellent construction quality. In front of the living room there is a porch (25m²), behind the house a BBQ porch (23m²), and in front of the master bedroom a panoramic terrace (9m²). The pool measures 9x4 m. Included in the price: the adjacent plot (1015m²), where you can build a house of similar size.