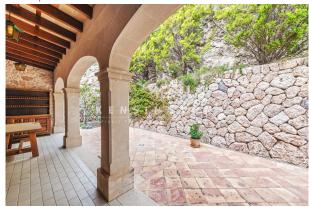

House and garden are very well-kept. The villa was built in 2002 and is of excellent construction quality. In front of the living room there is a porch (25m²), behind the house a BBQ porch (23m²), and in front of the master bedroom a panoramic terrace (9m²). The pool measures 9x4 m. Included in the price: the adjacent plot (1015m²), where you can build a house of similar size.