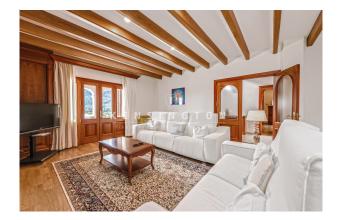

Layout of the house (approx. 365m², of which 126m² in the basement): on the ground floor, living/dining area, eat-in kitchen, guest WC, 1 twin bedroom with bathroom; upstairs, 3 twin bedrooms, 2 bathrooms (1 en suite); in the basement, pool bathroom, staff bedroom, walk-in safe, utility room, garage for 4 cars.

Features: furniture, marble & parquet floors, fireplace, fitted wardrobes, marble bathrooms, double glazing, AC hot/cold, water softener, music system, alarm, summer kitchen, BBQ.

Please ask us for further information or to arrange a viewing. We will not assume any liability for the information provided. Kensington reference: KPP07307