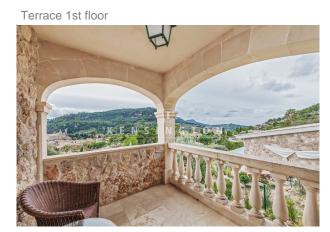

House and garden are very well-kept. The villa was built in 2002 and is of excellent construction quality. In front of the living room there is a porch (25m²), behind the house a BBQ porch (23m²), and in front of the master bedroom a panoramic terrace (9m²). The pool measures 9x4 m. Included in the price: the adjacent plot (1015m²), where you can build a house of similar size.

#### images

View garden above house

BBQ porch

View terrace 1st floor

View garden above house

BBQ porch