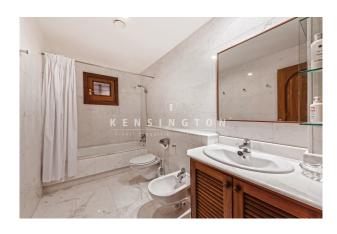

Layout of the house (approx. 365m², of which 126m² in the basement): on the ground floor, living/dining area, eat-in kitchen, guest WC, 1 twin bedroom with bathroom; upstairs, 3 twin bedrooms, 2 bathrooms (1 en suite); in the basement, pool bathroom, staff bedroom, walk-in safe, utility room, garage for 4 cars.

Features: furniture, marble & parquet floors, fireplace, fitted wardrobes, marble bathrooms, double glazing, AC hot/cold, water softener, music system, alarm, summer kitchen, BBQ.

Please ask us for further information or to arrange a viewing. We will not assume any liability for the information provided. Kensington reference: KPP07307