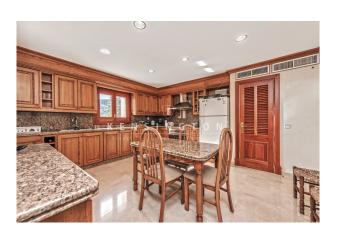

Layout of the house (approx. 365m², of which 126m² in the basement): on the ground floor, living/dining area, eat-in kitchen, guest WC, 1 twin bedroom with bathroom; upstairs, 3 twin bedrooms, 2 bathrooms (1 en suite); in the basement, pool bathroom, staff bedroom, walk-in safe, utility room, garage for 4 cars.

Features: furniture, marble & parquet floors, fireplace, fitted wardrobes, marble bathrooms, double glazing, AC hot/cold, water softener, music system, alarm, summer kitchen, BBQ.

Please ask us for further information or to arrange a viewing. We will not assume any liability for the information provided. Kensington reference: KPP07307