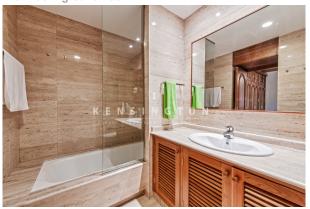

Layout of the house (approx. 365m², of which 126m² in the basement): on the ground floor, living/dining area, eat-in kitchen, guest WC, 1 twin bedroom with bathroom; upstairs, 3 twin bedrooms, 2 bathrooms (1 en suite); in the basement, pool bathroom, staff bedroom, walk-in safe, utility room, garage for 4 cars.

Features: furniture, marble & parquet floors, fireplace, fitted wardrobes, marble bathrooms, double glazing, AC hot/cold, water softener, music system, alarm, summer kitchen, BBQ.

Please ask us for further information or to arrange a viewing. We will not assume any liability for the information provided. Kensington reference: KPP07307