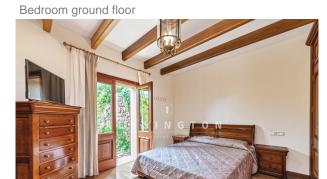

Layout of the house (approx. 365m², of which 126m² in the basement): on the ground floor, living/dining area, eat-in kitchen, guest WC, 1 twin bedroom with bathroom; upstairs, 3 twin bedrooms, 2 bathrooms (1 en suite); in the basement, pool bathroom, staff bedroom, walk-in safe, utility room, garage for 4 cars.

#### Master bedroom