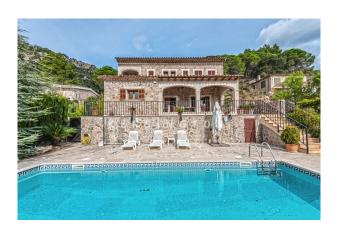

#### **Description:**

This villa with adjacent building plot has a quiet location in Valldemossa, Mallorca. The village centre is 500m away, Palma 18km and the beach of Port de Valldemossa 7km. The property has south orientation and beautiful views on the village and the mountains. The upper part of the garden offers sea views.

House and garden are very well-kept. The villa was built in 2002 and is of excellent construction quality. In front of the living room there is a porch (25m²), behind the house a BBQ porch (23m²), and in front of the master bedroom a panoramic terrace (9m²). The pool measures 9x4 m. Included in the price: the adjacent plot (1015m²), where you can build a house of similar size.