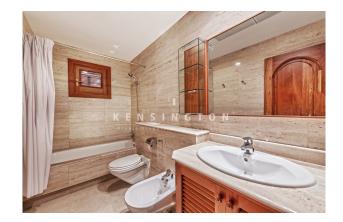

Layout of the house (approx. 365m², of which 126m² in the basement): on the ground floor, living/dining area, eat-in kitchen, guest WC, 1 twin bedroom with bathroom; upstairs, 3 twin bedrooms, 2 bathrooms (1 en suite); in the basement, pool bathroom, staff bedroom, walk-in safe, utility room, garage for 4 cars.

Features: furniture, marble & parquet floors, fireplace, fitted wardrobes, marble bathrooms, double glazing, AC hot/cold, water softener, music system, alarm, summer kitchen, BBQ.

Please ask us for further information or to arrange a viewing. We will not assume any liability for the information provided. Kensington reference: KPP07307