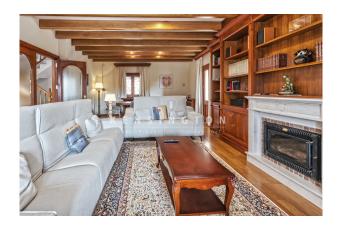

Layout of the house (approx. 365m², of which 126m² in the basement): on the ground floor, living/dining area, eat-in kitchen, guest WC, 1 twin bedroom with bathroom; upstairs, 3 twin bedrooms, 2 bathrooms (1 en suite); in the basement, pool bathroom, staff bedroom, walk-in safe, utility room, garage for 4 cars.

Features: furniture, marble & parquet floors, fireplace, fitted wardrobes, marble bathrooms, double glazing, AC hot/cold, water softener, music system, alarm, summer kitchen, BBQ.

Please ask us for further information or to arrange a viewing. We will not assume any liability for the information provided. Kensington reference: KPP07307