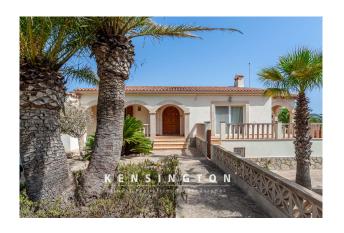

# **Description:**

The spacious villa is located in an elevated position and looks out over the bay, the sandy beach and the sea. You can enjoy the azure blue glitter of the Mediterranean from both the 60 sqm infinity pool and the terraces. The beautiful sandy beach can be reached via a footpath in a few minutes and you can swim in the sea.

When you reach the approximately 1700 square meter property, you either park in the forecourt of the villa or use the spacious garage of approx. 30 square meters. The ground floor is divided into an anteroom with guest toilet, a bright living / dining room with exit to the covered terrace with sea views and a fully equipped kitchen with an attached breakfast room. Both covered and open terrace areas increase the living space on this level and offer a wonderful sea view. The basement is "free" due to the hillside location and houses the villa's sleeping area. This means that this level also has plenty of daylight. There are now four double bedrooms, three bathrooms (one of them ensuite) and another room that is suitable for different uses. From both living levels you have access to the large pool terrace with a spectacular infinity pool. Swimming - or sunbathing - you can look across the bay to the azure blue sea.