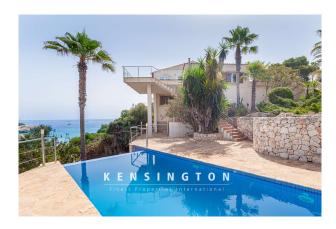

# **Description:**

The spacious villa is located in an elevated position and looks out over the bay, the sandy beach and the sea. You can enjoy the azure blue glitter of the Mediterranean from both the 60 sqm infinity pool and the terraces. The beautiful sandy beach can be reached via a footpath in a few minutes and you can swim in the sea.

When you reach the approximately 1700 square meter property, you either park in the forecourt of the villa or use the spacious garage of approx. 30 square meters. The ground floor is divided into an anteroom with guest toilet, a bright living / dining room with exit to the covered terrace with sea views and a fully equipped kitchen with an attached breakfast room. Both covered and open terrace areas increase the living space on this level and offer a wonderful sea view. The basement is "free" due to the hillside location and houses the villa's sleeping area. This means that this level also has plenty of daylight. There are now four double bedrooms, three bathrooms (one of them ensuite) and another room that is suitable for different uses. From both living levels you have access to the large pool terrace with a spectacular infinity pool. Swimming - or sunbathing - you can look across the bay to the azure blue sea.

Further features: alarm system, ISO windows, oil central heating, air conditioning in the bedrooms, infinity pool with approx. 60 square meters, which can be heated with a heat pump, garage, storage room.