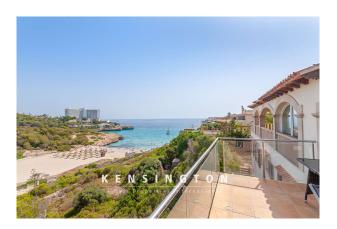

# **Description:**

The spacious villa is located in an elevated position and looks out over the bay, the sandy beach and the sea. You can enjoy the azure blue glitter of the Mediterranean from both the 60 sqm infinity pool and the terraces. The beautiful sandy beach can be reached via a footpath in a few minutes and you can swim in the sea.

When you reach the approximately 1700 square meter property, you either park in the forecourt of the villa or use the spacious garage of approx. 30 square meters. The ground floor is divided into an anteroom with guest toilet, a bright living / dining room with exit to the covered terrace with sea views and a fully equipped kitchen with an attached breakfast room. Both covered and open terrace areas increase the living space on this level and offer a wonderful sea view. The basement is "free" due to the hillside location and houses the villa's sleeping area. This means that this level also has plenty of daylight. There are now four double bedrooms, three bathrooms (one of them ensuite) and another room that is suitable for different uses. From both living levels you have access to the large pool terrace with a spectacular infinity pool. Swimming - or sunbathing - you can look across the bay to the azure blue sea.