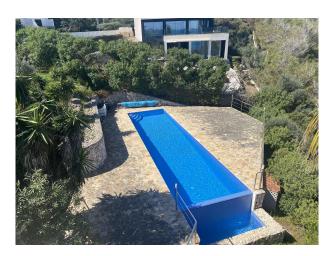

# **Description:**

The spacious villa is located in an elevated position and looks out over the bay, the sandy beach and the sea. You can enjoy the azure blue glitter of the Mediterranean from both the 60 sqm infinity pool and the terraces. The beautiful sandy beach can be reached via a footpath in a few minutes and you can swim in the sea.

Further features: alarm system, ISO windows, oil central heating, air conditioning in the bedrooms, infinity pool with approx. 60 square meters, which can be heated with a heat pump, garage, storage room.