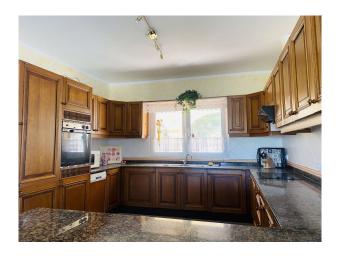

When you reach the approximately 1700 square meter property, you either park in the forecourt of the villa or use the spacious garage of approx. 30 square meters. The ground floor is divided into an anteroom with guest toilet, a bright living / dining room with exit to the covered terrace with sea views and a fully equipped kitchen with an attached breakfast room. Both covered and open terrace areas increase the living space on this level and offer a wonderful sea view. The basement is "free" due to the hillside location and houses the villa's sleeping area. This means that this level also has plenty of daylight. There are now four double bedrooms, three bathrooms (one of them ensuite) and another room that is suitable for different uses. From both living levels you have access to the large pool terrace with a spectacular infinity pool. Swimming - or sunbathing - you can look across the bay to the azure blue sea.