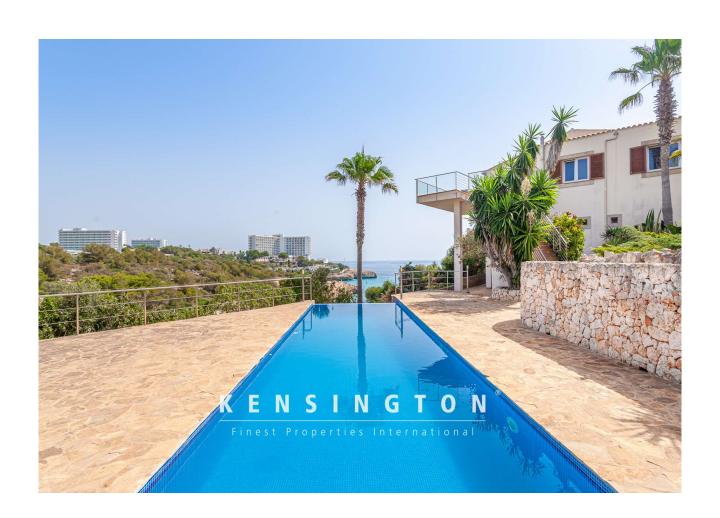

# Villa with large infinity pool and sea views within walking distance of the beach.

# **Description:**

The spacious villa is located in an elevated position and looks out over the bay, the sandy beach and the sea. You can enjoy the azure blue glitter of the Mediterranean from both the 60 sqm infinity pool and the terraces. The beautiful sandy beach can be reached via a footpath in a few minutes and you can swim in the sea.

When you reach the approximately 1700 square meter property, you either park in the forecourt of the villa or use the spacious garage of approx. 30 square meters. The ground floor is divided into an anteroom with guest toilet, a bright living / dining room with exit to the covered terrace with sea views and a fully equipped kitchen with an attached breakfast room. Both covered and open terrace areas increase the living space on this level and offer a wonderful sea view. The basement is "free" due to the hillside location and houses the villa's sleeping area. This means that this level also has plenty of daylight. There are now four double bedrooms, three bathrooms (one of them ensuite) and another room that is suitable for different uses. From both living levels you have access to the large pool terrace with a spectacular infinity pool. Swimming - or sunbathing - you can look across the bay to the azure blue sea.