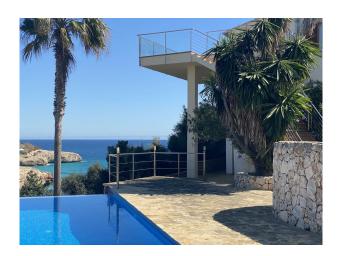

# **Description:**

The spacious villa is located in an elevated position and looks out over the bay, the sandy beach and the sea. You can enjoy the azure blue glitter of the Mediterranean from both the 60 sqm infinity pool and the terraces. The beautiful sandy beach can be reached via a footpath in a few minutes and you can swim in the sea.

When you reach the approximately 1700 square meter property, you either park in the forecourt of the villa or use the spacious garage of approx. 30 square meters. The ground floor is divided into an anteroom with guest toilet, a bright living / dining room with exit to the covered terrace with sea views and a fully equipped kitchen with an attached breakfast room. Both covered and open terrace areas increase the living space on this level and offer a wonderful sea view. The basement is "free" due to the hillside location and houses the villa's sleeping area. This means that this level also has plenty of daylight. There are now four double bedrooms, three bathrooms (one of them ensuite) and another room that is suitable for different uses. From both living levels you have access to the large pool terrace with a spectacular infinity pool. Swimming - or sunbathing - you can look across the bay to the azure blue sea.

Further features: alarm system, ISO windows, oil central heating, air conditioning in the bedrooms, infinity pool with approx. 60 square meters, which can be heated with a heat pump, garage, storage room.