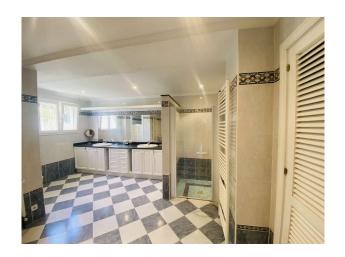

When you reach the approximately 1700 square meter property, you either park in the forecourt of the villa or use the spacious garage of approx. 30 square meters. The ground floor is divided into an anteroom with guest toilet, a bright living / dining room with exit to the covered terrace with sea views and a fully equipped kitchen with an attached breakfast room. Both covered and open terrace areas increase the living space on this level and offer a wonderful sea view. The basement is "free" due to the hillside location and houses the villa's sleeping area. This means that this level also has plenty of daylight. There are now four double bedrooms, three bathrooms (one of them ensuite) and another room that is suitable for different uses. From both living levels you have access to the large pool terrace with a spectacular infinity pool. Swimming - or sunbathing - you can look across the bay to the azure blue sea.