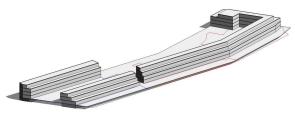

## images

Ilustración 20 – Infografia posible volumetría

#### 12.1. USOS Y SUPERFICIES ESTIMADOS POR PLANTAS

| 4 | Vivienda  |          |   | 2.727    |       |  |
|---|-----------|----------|---|----------|-------|--|
| 3 | Vivienda  |          |   | 2.727    |       |  |
| 2 | Vivienda  |          | 2 | 2.727    |       |  |
| 1 | Comercial | Vivienda | 1 | 1.732    | 1.636 |  |
| 0 | GARAJE    |          | 0 | 6.941,50 |       |  |
| 0 | GARAJE    |          |   | 6.941,50 |       |  |