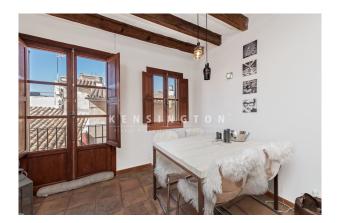

Distribution of the apartment (approx. 54 m2): living/dining area with semi-open kitchen, 2 bedrooms, 1 bathroom with shower. we have floor plans available. The apartment is in very good condition and ready to move in.