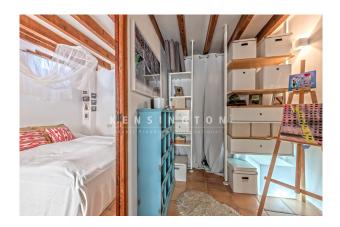

Distribution of the apartment (approx. 54 m2): living/dining area with semi-open kitchen, 2 bedrooms, 1 bathroom with shower. we have floor plans available. The apartment is in very good condition and ready to move in.