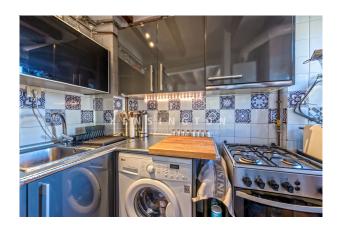

Distribution of the apartment (approx. 54 m2): living/dining area with semi-open kitchen, 2 bedrooms, 1 bathroom with shower. we have floor plans available. The apartment is in very good condition and ready to move in.