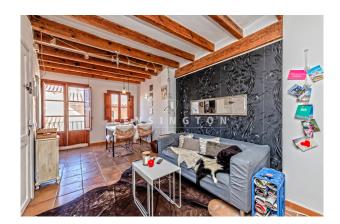

Distribution of the apartment (approx. 54 m2): living/dining area with semi-open kitchen, 2 bedrooms, 1 bathroom with shower. we have floor plans available. The apartment is in very good condition and ready to move in.