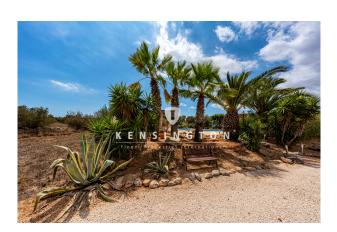

## **Description:**

This natural stone finca is located in the immediate vicinity of Santanyí, about 5 minutes by car from the village center in an idyllic quiet country location. The house, built in 2005 with high quality materials, was designed at ground level. The well-kept finca, on a dreamlike, approx. 17.000 m² large plot, can be reached via a palm-lined access road.