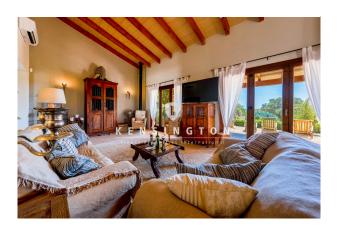

In total, the house has a well-designed living area of about 150 m², divided into a light-flooded living / dining area with open kitchen which is directly connected to the covered main terrace, 3 double bedrooms and 2 bathrooms. Each room has its own terrace access. The Flnca is equipped with oil central heating and a fireplace in the living room which

provides a warm ambience throughout the year. Air conditioning is also available.

Around the finca there are more terraces, so you can find a sun or shade place to relax at any time of the day. From the main terrace, a few meters long gravel path leads to the 52 m² swimming pool. Surrounded by the Mediterranean garden you can enjoy hours of pleasure here.