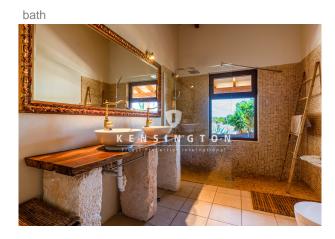

In total, the house has a well-designed living area of about 150 m², divided into a light-flooded living / dining area with open kitchen which is directly connected to the covered main terrace, 3 double bedrooms and 2 bathrooms. Each room has its own terrace access. The Flnca is equipped with oil central heating and a fireplace in the living room which