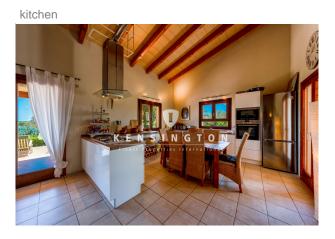

In total, the house has a well-designed living area of about 150 m², divided into a light-flooded living / dining area with open kitchen which is directly connected to the covered main terrace, 3 double bedrooms and 2 bathrooms. Each room has its own terrace access. The Flnca is equipped with oil central heating and a fireplace in the living room which