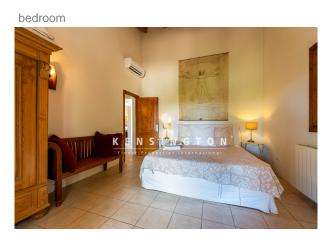

In total, the house has a well-designed living area of about 150 m², divided into a light-flooded living / dining area with open kitchen which is directly connected to the covered main terrace, 3 double bedrooms and 2 bathrooms. Each room has its own terrace access. The Flnca is equipped with oil central heating and a fireplace in the living room which

#### bedroom

bedroom