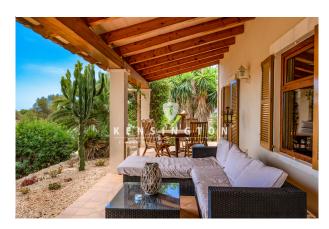

In total, the house has a well-designed living area of about 150 m², divided into a light-flooded living / dining area with open kitchen which is directly connected to the covered main terrace, 3 double bedrooms and 2 bathrooms. Each room has its own terrace access. The Flnca is equipped with oil central heating and a fireplace in the living room which

provides a warm ambience throughout the year. Air conditioning is also available.

Around the finca there are more terraces, so you can find a sun or shade place to relax at any time of the day. From the main terrace, a few meters long gravel path leads to the 52 m² swimming pool. Surrounded by the Mediterranean garden you can enjoy hours of pleasure here.