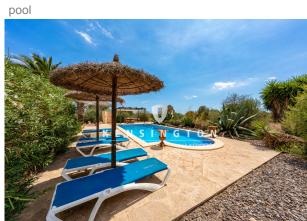

provides a warm ambience throughout the year. Air conditioning is also available.

Around the finca there are more terraces, so you can find a sun or shade place to relax at any time of the day. From the main terrace, a few meters long gravel path leads to the 52 m² swimming pool. Surrounded by the Mediterranean garden you can enjoy hours of pleasure here.