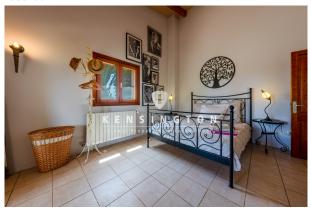

In total, the house has a well-designed living area of about 150 m², divided into a light-flooded living / dining area with open kitchen which is directly connected to the covered main terrace, 3 double bedrooms and 2 bathrooms. Each room has its own terrace access. The Flnca is equipped with oil central heating and a fireplace in the living room which

#### bedroom

bedroom