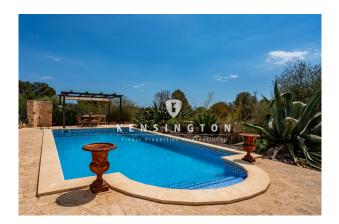

provides a warm ambience throughout the year. Air conditioning is also available.

Around the finca there are more terraces, so you can find a sun or shade place to relax at any time of the day. From the main terrace, a few meters long gravel path leads to the 52 m² swimming pool. Surrounded by the Mediterranean garden you can enjoy hours of pleasure here.