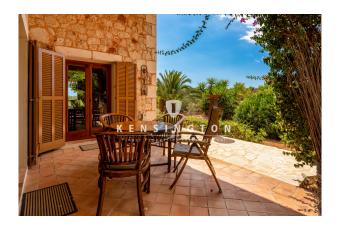

In total, the house has a well-designed living area of about 150 m², divided into a light-flooded living / dining area with open kitchen which is directly connected to the covered main terrace, 3 double bedrooms and 2 bathrooms. Each room has its own terrace access. The Flnca is equipped with oil central heating and a fireplace in the living room which

provides a warm ambience throughout the year. Air conditioning is also available.

Around the finca there are more terraces, so you can find a sun or shade place to relax at any time of the day. From the main terrace, a few meters long gravel path leads to the 52 m² swimming pool. Surrounded by the Mediterranean garden you can enjoy hours of pleasure here.