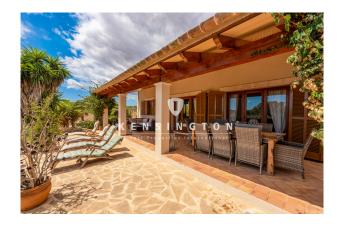

In total, the house has a well-designed living area of about 150 m², divided into a light-flooded living / dining area with open kitchen which is directly connected to the covered main terrace, 3 double bedrooms and 2 bathrooms. Each room has its own terrace access. The Flnca is equipped with oil central heating and a fireplace in the living room which

provides a warm ambience throughout the year. Air conditioning is also available.

Around the finca there are more terraces, so you can find a sun or shade place to relax at any time of the day. From the main terrace, a few meters long gravel path leads to the 52 m² swimming pool. Surrounded by the Mediterranean garden you can enjoy hours of pleasure here.