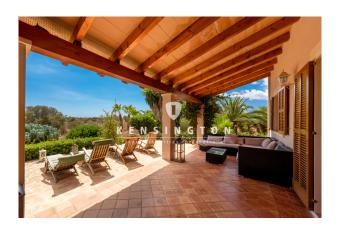

In total, the house has a well-designed living area of about 150 m², divided into a light-flooded living / dining area with open kitchen which is directly connected to the covered main terrace, 3 double bedrooms and 2 bathrooms. Each room has its own terrace access. The Flnca is equipped with oil central heating and a fireplace in the living room which

provides a warm ambience throughout the year. Air conditioning is also available.

Around the finca there are more terraces, so you can find a sun or shade place to relax at any time of the day. From the main terrace, a few meters long gravel path leads to the 52 m² swimming pool. Surrounded by the Mediterranean garden you can enjoy hours of pleasure here.