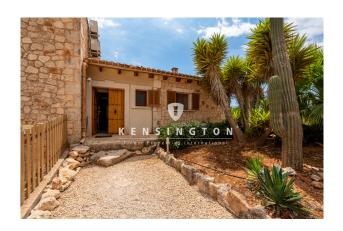

## **Description:**

This natural stone finca is located in the immediate vicinity of Santanyí, about 5 minutes by car from the village center in an idyllic quiet country location. The house, built in 2005 with high quality materials, was designed at ground level. The well-kept finca, on a dreamlike, approx. 17.000 m² large plot, can be reached via a palm-lined access road.