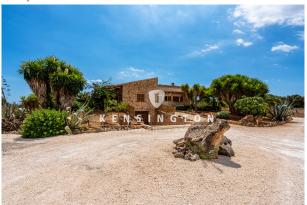

## **Description:**

This natural stone finca is located in the immediate vicinity of Santanyí, about 5 minutes by car from the village center in an idyllic quiet country location. The house, built in 2005 with high quality materials, was designed at ground level. The well-kept finca, on a dreamlike, approx. 17.000 m² large plot, can be reached via a palm-lined access road.