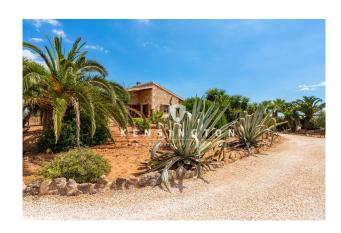

## **Description:**

This natural stone finca is located in the immediate vicinity of Santanyí, about 5 minutes by car from the village center in an idyllic quiet country location. The house, built in 2005 with high quality materials, was designed at ground level. The well-kept finca, on a dreamlike, approx. 17.000 m² large plot, can be reached via a palm-lined access road.