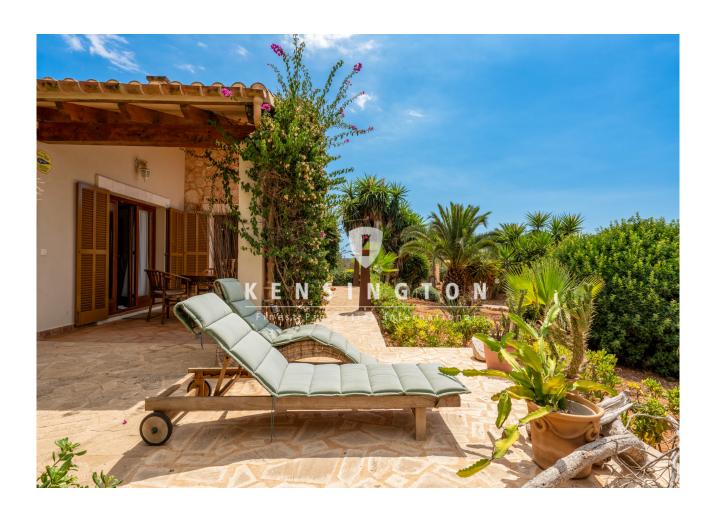

## **Description:**

This natural stone finca is located in the immediate vicinity of Santanyí, about 5 minutes by car from the village center in an idyllic quiet country location. The house, built in 2005 with high quality materials, was designed at ground level. The well-kept finca, on a dreamlike, approx. 17.000 m² large plot, can be reached via a palm-lined access road.

In total, the house has a well-designed living area of about 150 m², divided into a light-flooded living / dining area with open kitchen which is directly connected to the covered main terrace, 3 double bedrooms and 2 bathrooms. Each room has its own terrace access. The Flnca is equipped with oil central heating and a fireplace in the living room which

provides a warm ambience throughout the year. Air conditioning is also available.

Around the finca there are more terraces, so you can find a sun or shade place to relax at any time of the day. From the main terrace, a few meters long gravel path leads to the 52 m² swimming pool. Surrounded by the Mediterranean garden you can enjoy hours of pleasure here.