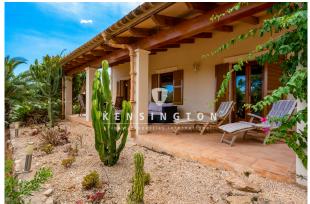

## **Description:**

This natural stone finca is located in the immediate vicinity of Santanyí, about 5 minutes by car from the village center in an idyllic quiet country location. The house, built in 2005 with high quality materials, was designed at ground level. The well-kept finca, on a dreamlike, approx. 17.000 m² large plot, can be reached via a palm-lined access road.

In total, the house has a well-designed living area of about 150 m², divided into a light-flooded living / dining area with open kitchen which is directly connected to the covered main terrace, 3 double bedrooms and 2 bathrooms. Each room has its own terrace access. The Flnca is equipped with oil central heating and a fireplace in the living room which