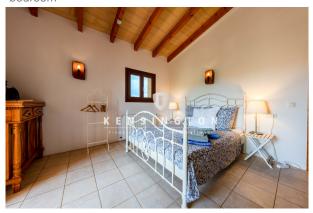

In total, the house has a well-designed living area of about 150 m², divided into a light-flooded living / dining area with open kitchen which is directly connected to the covered main terrace, 3 double bedrooms and 2 bathrooms. Each room has its own terrace access. The Flnca is equipped with oil central heating and a fireplace in the living room which

#### bedroom

bedroom