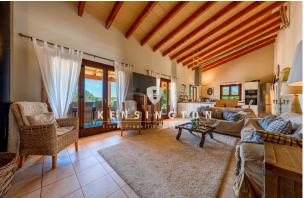

In total, the house has a well-designed living area of about 150 m², divided into a light-flooded living / dining area with open kitchen which is directly connected to the covered main terrace, 3 double bedrooms and 2 bathrooms. Each room has its own terrace access. The Flnca is equipped with oil central heating and a fireplace in the living room which

provides a warm ambience throughout the year. Air conditioning is also available.

Around the finca there are more terraces, so you can find a sun or shade place to relax at any time of the day. From the main terrace, a few meters long gravel path leads to the 52 m² swimming pool. Surrounded by the Mediterranean garden you can enjoy hours of pleasure here.