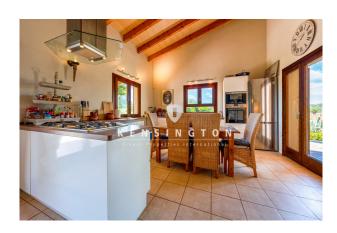

In total, the house has a well-designed living area of about 150 m², divided into a light-flooded living / dining area with open kitchen which is directly connected to the covered main terrace, 3 double bedrooms and 2 bathrooms. Each room has its own terrace access. The Flnca is equipped with oil central heating and a fireplace in the living room which