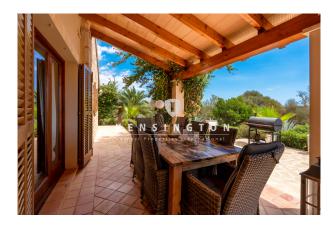

In total, the house has a well-designed living area of about 150 m², divided into a light-flooded living / dining area with open kitchen which is directly connected to the covered main terrace, 3 double bedrooms and 2 bathrooms. Each room has its own terrace access. The Flnca is equipped with oil central heating and a fireplace in the living room which

provides a warm ambience throughout the year. Air conditioning is also available.

Around the finca there are more terraces, so you can find a sun or shade place to relax at any time of the day. From the main terrace, a few meters long gravel path leads to the 52 m² swimming pool. Surrounded by the Mediterranean garden you can enjoy hours of pleasure here.