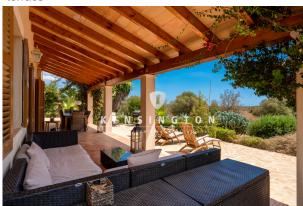

In total, the house has a well-designed living area of about 150 m², divided into a light-flooded living / dining area with open kitchen which is directly connected to the covered main terrace, 3 double bedrooms and 2 bathrooms. Each room has its own terrace access. The Flnca is equipped with oil central heating and a fireplace in the living room which

provides a warm ambience throughout the year. Air conditioning is also available.

Around the finca there are more terraces, so you can find a sun or shade place to relax at any time of the day. From the main terrace, a few meters long gravel path leads to the 52 m² swimming pool. Surrounded by the Mediterranean garden you can enjoy hours of pleasure here.