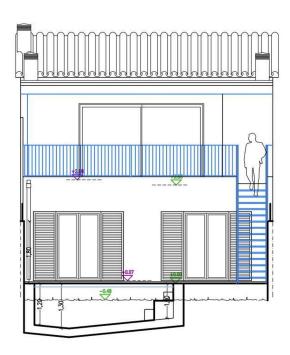

#### What we offer you:

You acquire the townhouse in its current state of construction - including the building permit (executive). This means you can start work immediately! The illustrated visualizations show the planned design and equipment of the house.

#### The planned end result offers:

- Private splash pool (approx. 6 m²) in the cozy patio
- Covered terrace for relaxing
- Spacious, open room design
- 3 bedrooms
- Private garage with automatic door

#### Planned features:

- Central heating and underfloor heating via air source heat pump
- Air conditioning hot/cold
- High-quality wooden windows and exclusive built-in wardrobes
- High-quality bathrooms with products from Grohe and Duravit
- Fully furnished (optional)
- Premium fitted kitchen with natural stone worktops and Miele appliances