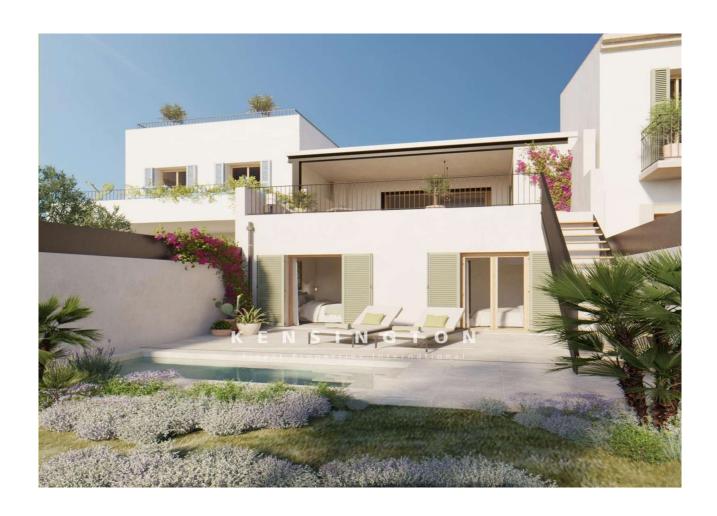

## **Description:**

Welcome to a special opportunity in Artà!

This modern new-build townhouse is currently under construction and is being built in a prime location. An ideal option for anyone who would like to complete a high-quality home individually according to their own ideas.

#### What we offer you:

You acquire the townhouse in its current state of construction - including the building permit (executive). This means you can start work immediately! The illustrated visualizations show the planned design and equipment of the house.

#### The planned end result offers:

- Private splash pool (approx. 6 m²) in the cozy patio
- Covered terrace for relaxing
- Spacious, open room design
- 3 bedrooms
- Private garage with automatic door

#### Planned features:

- Central heating and underfloor heating via air source heat pump
- Air conditioning hot/cold
- High-quality wooden windows and exclusive built-in wardrobes
- High-quality bathrooms with products from Grohe and Duravit
- Fully furnished (optional)
- Premium fitted kitchen with natural stone worktops and Miele appliances