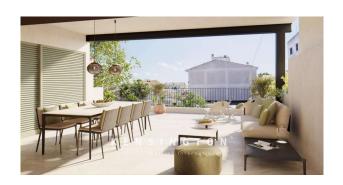

#### The planned end result offers:

- Private splash pool (approx. 6 m²) in the cozy patio
- Covered terrace for relaxing
- Spacious, open room design
- 3 bedrooms
- Private garage with automatic door

#### Planned features:

- Central heating and underfloor heating via air source heat pump
- Air conditioning hot/cold
- High-quality wooden windows and exclusive built-in wardrobes
- High-quality bathrooms with products from Grohe and Duravit
- Fully furnished (optional)
- Premium fitted kitchen with natural stone worktops and Miele appliances