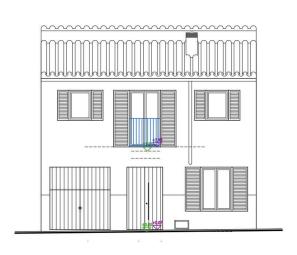

## **Description:**

Welcome to a special opportunity in Artà!

This modern new-build townhouse is currently under construction and is being built in a prime location. An ideal option for anyone who would like to complete a high-quality home individually according to their own ideas.

#### What we offer you:

You acquire the townhouse in its current state of construction - including the building permit (executive). This means you can start work immediately! The illustrated visualizations show the planned design and equipment of the house.

#### The planned end result offers:

- Private splash pool (approx. 6 m²) in the cozy patio
- Covered terrace for relaxing
- Spacious, open room design
- 3 bedrooms
- Private garage with automatic door