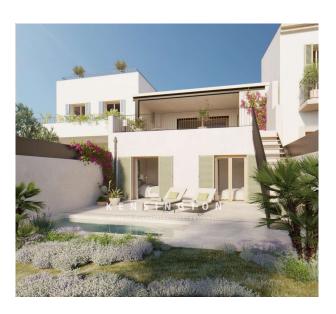

## **Description:**

Welcome to a special opportunity in Artà!

This modern new-build townhouse is currently under construction and is being built in a prime location. An ideal option for anyone who would like to complete a high-quality home individually according to their own ideas.

#### What we offer you:

You acquire the townhouse in its current state of construction - including the building permit (executive). This means you can start work immediately! The illustrated visualizations show the planned design and equipment of the house.

#### The planned end result offers:

- Private splash pool (approx. 6 m²) in the cozy patio
- Covered terrace for relaxing
- Spacious, open room design
- 3 bedrooms
- Private garage with automatic door

#### Planned features:

- Central heating and underfloor heating via air source heat pump
- Air conditioning hot/cold
- High-quality wooden windows and exclusive built-in wardrobes
- High-quality bathrooms with products from Grohe and Duravit
- Fully furnished (optional)
- Premium fitted kitchen with natural stone worktops and Miele appliances