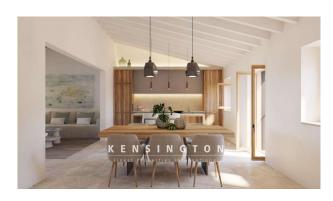

#### What we offer you:

You acquire the townhouse in its current state of construction - including the building permit (executive). This means you can start work immediately! The illustrated visualizations show the planned design and equipment of the house.

#### Planned features:

- Central heating and underfloor heating via air source heat pump
- Air conditioning hot/cold
- High-quality wooden windows and exclusive built-in wardrobes
- High-quality bathrooms with products from Grohe and Duravit
- Fully furnished (optional)
- Premium fitted kitchen with natural stone worktops and Miele appliances