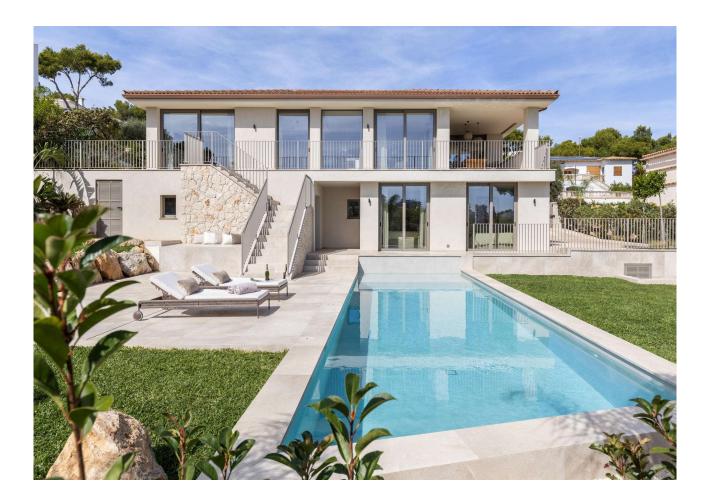

#### Descripción:

This stunning modern villa has undergone a complete refurbishment, seamlessly blending modern luxury with timeless Mediterranean charm. This elegant property harmonizes beautifully with its natural surroundings, offering a serene retreat for those seeking a tranquil yet sophisticated lifestyle.

It offers: 4 Bedrooms, 4 Bathrooms, 80x80 marble floors in gris zarci, providing a sleek and stylish finish- underfloor heating (heat pump) and air conditioning (h/c), a designer Birgit Mueller kitchen with an open floor plan, perfect for entertaining, expansive living and dining area that enhances indoor-outdoor living. Extra's: Aluminium double-glazed windows for energy efficiency and sound insulation, beautifully landscaped garden featuring mature fruit trees, contemporary swimming pool for relaxation and enjoyment, ample garage space for vehicles, equipped with intelligent house technology for modern convenience, comprehensive alarm system for peace of mind, stylish Occhio lamps, high-end design lconico faucets in bathrooms and kitchen,dedicated cinema room for movie enthusiasts, partly sea view, enhancing the villa's appeal. The villa merges traditional elements with modern comfort, creating a perfect balance between indoor and outdoor living. The outdoor area invites you to unwind in the beautifully landscaped garden or enjoy a refreshing dip in the sleek pool. This property is ideal for those who appreciate elegance and tranquility in a prime location. Only a few minutes by car from, Palma, golf courts, international schools and on walking distance from shops, supermarkets, restaurants etc.