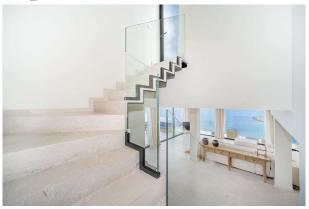

# Descripción:

This completely refurbished, impressive penthouse is located in the sought-after residential area of Illetas and offers spectacular sea views. With a generous usable area of approx. 292 m², the property comprises four bedrooms and four bathrooms. The light-flooded living and dining area with open-plan kitchen and kitchen island creates an inviting atmosphere, while a practical utility room offers additional convenience. There are several terraces around the apartment, which are ideal for spending relaxing hours outdoors. Special features include underfloor heating, air conditioning (hot/cold) and an elevator for easy access.