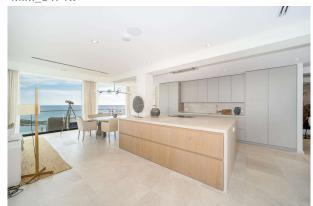

# Descripción:

This completely refurbished, impressive penthouse is located in the sought-after residential area of Illetas and offers spectacular sea views. With a generous usable area of approx. 292 m², the property comprises four bedrooms and four bathrooms. The light-flooded living and dining area with open-plan kitchen and kitchen island creates an inviting atmosphere, while a practical utility room offers additional convenience. There are several terraces around the apartment, which are ideal for spending relaxing hours outdoors. Special features include underfloor heating, air conditioning (hot/cold) and an elevator for easy access.