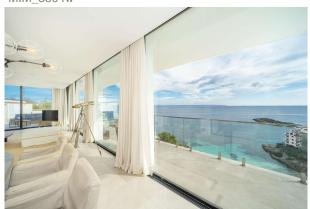

# Descripción:

This completely refurbished, impressive penthouse is located in the sought-after residential area of Illetas and offers spectacular sea views. With a generous usable area of approx. 292 m², the property comprises four bedrooms and four bathrooms. The light-flooded living and dining area with open-plan kitchen and kitchen island creates an inviting atmosphere, while a practical utility room offers additional convenience. There are several terraces around the apartment, which are ideal for spending relaxing hours outdoors. Special features include underfloor heating, air conditioning (hot/cold) and an elevator for easy access.