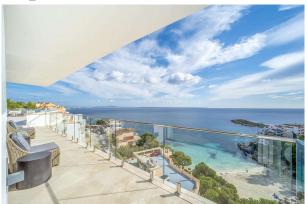

# Descripción:

This completely refurbished, impressive penthouse is located in the sought-after residential area of Illetas and offers spectacular sea views. With a generous usable area of approx. 292 m², the property comprises four bedrooms and four bathrooms. The light-flooded living and dining area with open-plan kitchen and kitchen island creates an inviting atmosphere, while a practical utility room offers additional convenience. There are several terraces around the apartment, which are ideal for spending relaxing hours outdoors. Special features include underfloor heating, air conditioning (hot/cold) and an elevator for easy access.

Another highlight of this unique penthouse is the approx. 281 m<sup>2</sup> private roof terrace, which offers breathtaking views of the surrounding area. The apartment also comes with a spacious garage parking space.