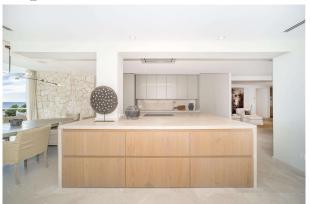

# Descripción:

This completely refurbished, impressive penthouse is located in the sought-after residential area of Illetas and offers spectacular sea views. With a generous usable area of approx. 292 m², the property comprises four bedrooms and four bathrooms. The light-flooded living and dining area with open-plan kitchen and kitchen island creates an inviting atmosphere, while a practical utility room offers additional convenience. There are several terraces around the apartment, which are ideal for spending relaxing hours outdoors. Special features include underfloor heating, air conditioning (hot/cold) and an elevator for easy access.