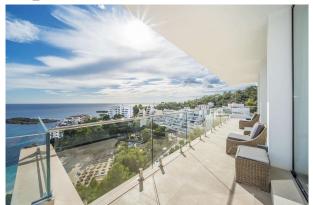

# Descripción:

This completely refurbished, impressive penthouse is located in the sought-after residential area of Illetas and offers spectacular sea views. With a generous usable area of approx. 292 m², the property comprises four bedrooms and four bathrooms. The light-flooded living and dining area with open-plan kitchen and kitchen island creates an inviting atmosphere, while a practical utility room offers additional convenience. There are several terraces around the apartment, which are ideal for spending relaxing hours outdoors. Special features include underfloor heating, air conditioning (hot/cold) and an elevator for easy access.