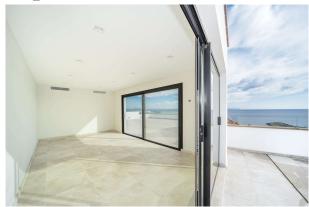

# Descripción:

This completely refurbished, impressive penthouse is located in the sought-after residential area of Illetas and offers spectacular sea views. With a generous usable area of approx. 292 m², the property comprises four bedrooms and four bathrooms. The light-flooded living and dining area with open-plan kitchen and kitchen island creates an inviting atmosphere, while a practical utility room offers additional convenience. There are several terraces around the apartment, which are ideal for spending relaxing hours outdoors. Special features include underfloor heating, air conditioning (hot/cold) and an elevator for easy access.

Another highlight of this unique penthouse is the approx. 281 m<sup>2</sup> private roof terrace, which offers breathtaking views of the surrounding area. The apartment also comes with a spacious garage parking space.