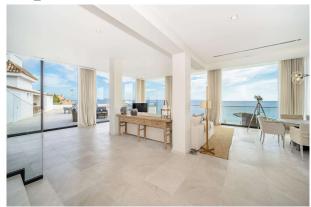

# Descripción:

This completely refurbished, impressive penthouse is located in the sought-after residential area of Illetas and offers spectacular sea views. With a generous usable area of approx. 292 m², the property comprises four bedrooms and four bathrooms. The light-flooded living and dining area with open-plan kitchen and kitchen island creates an inviting atmosphere, while a practical utility room offers additional convenience. There are several terraces around the apartment, which are ideal for spending relaxing hours outdoors. Special features include underfloor heating, air conditioning (hot/cold) and an elevator for easy access.

Another highlight of this unique penthouse is the approx. 281 m<sup>2</sup> private roof terrace, which offers breathtaking views of the surrounding area. The apartment also comes with a spacious garage parking space.