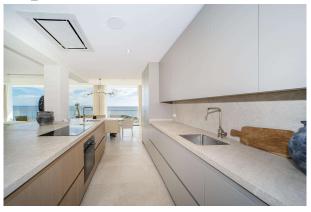

# Descripción:

This completely refurbished, impressive penthouse is located in the sought-after residential area of Illetas and offers spectacular sea views. With a generous usable area of approx. 292 m², the property comprises four bedrooms and four bathrooms. The light-flooded living and dining area with open-plan kitchen and kitchen island creates an inviting atmosphere, while a practical utility room offers additional convenience. There are several terraces around the apartment, which are ideal for spending relaxing hours outdoors. Special features include underfloor heating, air conditioning (hot/cold) and an elevator for easy access.