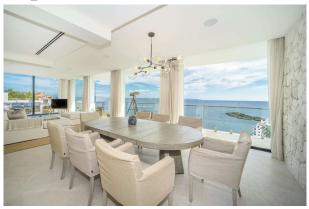

# Descripción:

This completely refurbished, impressive penthouse is located in the sought-after residential area of Illetas and offers spectacular sea views. With a generous usable area of approx. 292 m², the property comprises four bedrooms and four bathrooms. The light-flooded living and dining area with open-plan kitchen and kitchen island creates an inviting atmosphere, while a practical utility room offers additional convenience. There are several terraces around the apartment, which are ideal for spending relaxing hours outdoors. Special features include underfloor heating, air conditioning (hot/cold) and an elevator for easy access.