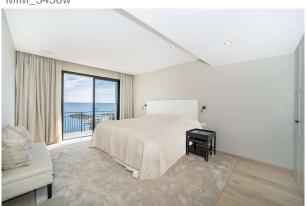

# Descripción:

This completely refurbished, impressive penthouse is located in the sought-after residential area of Illetas and offers spectacular sea views. With a generous usable area of approx. 292 m², the property comprises four bedrooms and four bathrooms. The light-flooded living and dining area with open-plan kitchen and kitchen island creates an inviting atmosphere, while a practical utility room offers additional convenience. There are several terraces around the apartment, which are ideal for spending relaxing hours outdoors. Special features include underfloor heating, air conditioning (hot/cold) and an elevator for easy access.