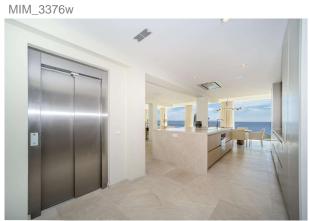

# Descripción:

This completely refurbished, impressive penthouse is located in the sought-after residential area of Illetas and offers spectacular sea views. With a generous usable area of approx. 292 m², the property comprises four bedrooms and four bathrooms. The light-flooded living and dining area with open-plan kitchen and kitchen island creates an inviting atmosphere, while a practical utility room offers additional convenience. There are several terraces around the apartment, which are ideal for spending relaxing hours outdoors. Special features include underfloor heating, air conditioning (hot/cold) and an elevator for easy access.