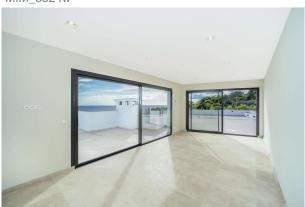

# Descripción:

This completely refurbished, impressive penthouse is located in the sought-after residential area of Illetas and offers spectacular sea views. With a generous usable area of approx. 292 m², the property comprises four bedrooms and four bathrooms. The light-flooded living and dining area with open-plan kitchen and kitchen island creates an inviting atmosphere, while a practical utility room offers additional convenience. There are several terraces around the apartment, which are ideal for spending relaxing hours outdoors. Special features include underfloor heating, air conditioning (hot/cold) and an elevator for easy access.

Another highlight of this unique penthouse is the approx. 281 m<sup>2</sup> private roof terrace, which offers breathtaking views of the surrounding area. The apartment also comes with a spacious garage parking space.