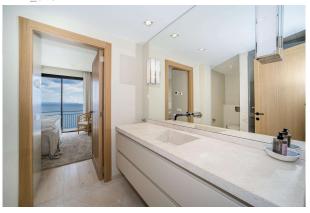

# Descripción:

This completely refurbished, impressive penthouse is located in the sought-after residential area of Illetas and offers spectacular sea views. With a generous usable area of approx. 292 m², the property comprises four bedrooms and four bathrooms. The light-flooded living and dining area with open-plan kitchen and kitchen island creates an inviting atmosphere, while a practical utility room offers additional convenience. There are several terraces around the apartment, which are ideal for spending relaxing hours outdoors. Special features include underfloor heating, air conditioning (hot/cold) and an elevator for easy access.