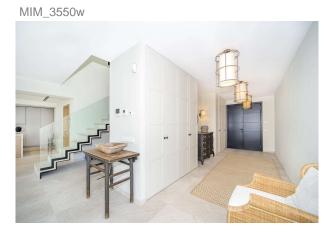

# Descripción:

This completely refurbished, impressive penthouse is located in the sought-after residential area of Illetas and offers spectacular sea views. With a generous usable area of approx. 292 m², the property comprises four bedrooms and four bathrooms. The light-flooded living and dining area with open-plan kitchen and kitchen island creates an inviting atmosphere, while a practical utility room offers additional convenience. There are several terraces around the apartment, which are ideal for spending relaxing hours outdoors. Special features include underfloor heating, air conditioning (hot/cold) and an elevator for easy access.