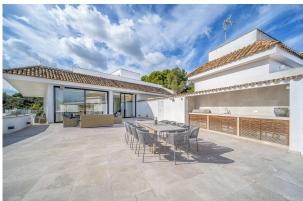

# Descripción:

This completely refurbished, impressive penthouse is located in the sought-after residential area of Illetas and offers spectacular sea views. With a generous usable area of approx. 292 m², the property comprises four bedrooms and four bathrooms. The light-flooded living and dining area with open-plan kitchen and kitchen island creates an inviting atmosphere, while a practical utility room offers additional convenience. There are several terraces around the apartment, which are ideal for spending relaxing hours outdoors. Special features include underfloor heating, air conditioning (hot/cold) and an elevator for easy access.