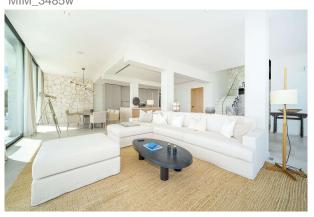

# Descripción:

This completely refurbished, impressive penthouse is located in the sought-after residential area of Illetas and offers spectacular sea views. With a generous usable area of approx. 292 m², the property comprises four bedrooms and four bathrooms. The light-flooded living and dining area with open-plan kitchen and kitchen island creates an inviting atmosphere, while a practical utility room offers additional convenience. There are several terraces around the apartment, which are ideal for spending relaxing hours outdoors. Special features include underfloor heating, air conditioning (hot/cold) and an elevator for easy access.