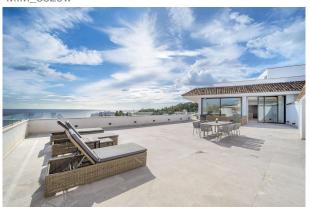

# Descripción:

This completely refurbished, impressive penthouse is located in the sought-after residential area of Illetas and offers spectacular sea views. With a generous usable area of approx. 292 m², the property comprises four bedrooms and four bathrooms. The light-flooded living and dining area with open-plan kitchen and kitchen island creates an inviting atmosphere, while a practical utility room offers additional convenience. There are several terraces around the apartment, which are ideal for spending relaxing hours outdoors. Special features include underfloor heating, air conditioning (hot/cold) and an elevator for easy access.

Another highlight of this unique penthouse is the approx. 281 m<sup>2</sup> private roof terrace, which offers breathtaking views of the surrounding area. The apartment also comes with a spacious garage parking space.