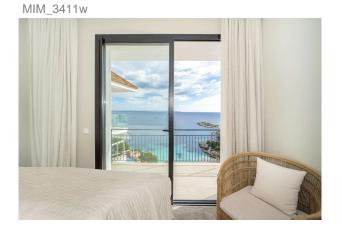

# Descripción:

This completely refurbished, impressive penthouse is located in the sought-after residential area of Illetas and offers spectacular sea views. With a generous usable area of approx. 292 m², the property comprises four bedrooms and four bathrooms. The light-flooded living and dining area with open-plan kitchen and kitchen island creates an inviting atmosphere, while a practical utility room offers additional convenience. There are several terraces around the apartment, which are ideal for spending relaxing hours outdoors. Special features include underfloor heating, air conditioning (hot/cold) and an elevator for easy access.

Another highlight of this unique penthouse is the approx. 281 m<sup>2</sup> private roof terrace, which offers breathtaking views of the surrounding area. The apartment also comes with a spacious garage parking space.