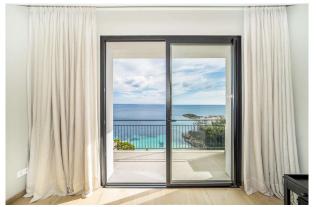

# Descripción:

This completely refurbished, impressive penthouse is located in the sought-after residential area of Illetas and offers spectacular sea views. With a generous usable area of approx. 292 m², the property comprises four bedrooms and four bathrooms. The light-flooded living and dining area with open-plan kitchen and kitchen island creates an inviting atmosphere, while a practical utility room offers additional convenience. There are several terraces around the apartment, which are ideal for spending relaxing hours outdoors. Special features include underfloor heating, air conditioning (hot/cold) and an elevator for easy access.