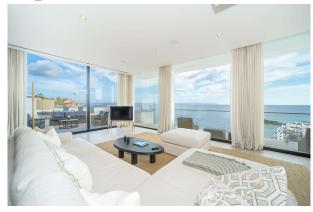

# Descripción:

This completely refurbished, impressive penthouse is located in the sought-after residential area of Illetas and offers spectacular sea views. With a generous usable area of approx. 292 m², the property comprises four bedrooms and four bathrooms. The light-flooded living and dining area with open-plan kitchen and kitchen island creates an inviting atmosphere, while a practical utility room offers additional convenience. There are several terraces around the apartment, which are ideal for spending relaxing hours outdoors. Special features include underfloor heating, air conditioning (hot/cold) and an elevator for easy access.