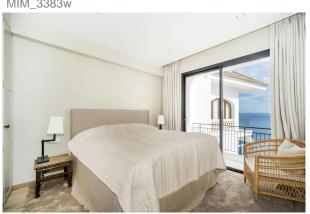

# Descripción:

This completely refurbished, impressive penthouse is located in the sought-after residential area of Illetas and offers spectacular sea views. With a generous usable area of approx. 292 m², the property comprises four bedrooms and four bathrooms. The light-flooded living and dining area with open-plan kitchen and kitchen island creates an inviting atmosphere, while a practical utility room offers additional convenience. There are several terraces around the apartment, which are ideal for spending relaxing hours outdoors. Special features include underfloor heating, air conditioning (hot/cold) and an elevator for easy access.