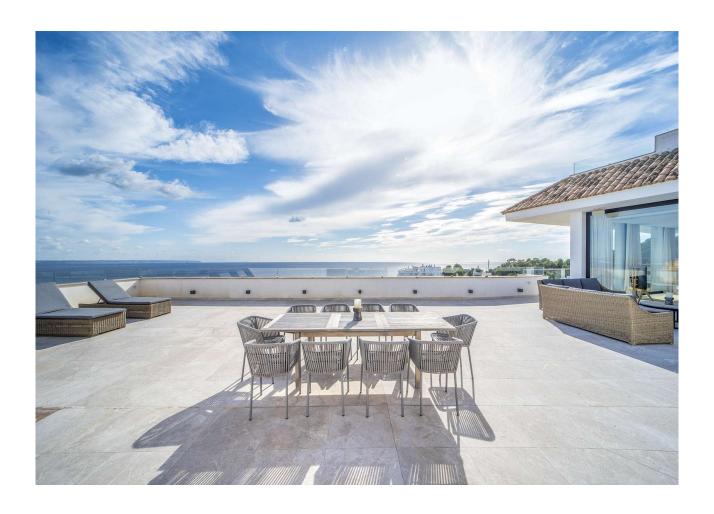

# Descripción:

This completely refurbished, impressive penthouse is located in the sought-after residential area of Illetas and offers spectacular sea views. With a generous usable area of approx. 292 m², the property comprises four bedrooms and four bathrooms. The light-flooded living and dining area with open-plan kitchen and kitchen island creates an inviting atmosphere, while a practical utility room offers additional convenience. There are several terraces around the apartment, which are ideal for spending relaxing hours outdoors. Special features include underfloor heating, air conditioning (hot/cold) and an elevator for easy access.

Another highlight of this unique penthouse is the approx. 281 m<sup>2</sup> private roof terrace, which offers breathtaking views of the surrounding area. The apartment also comes with a spacious garage parking space.